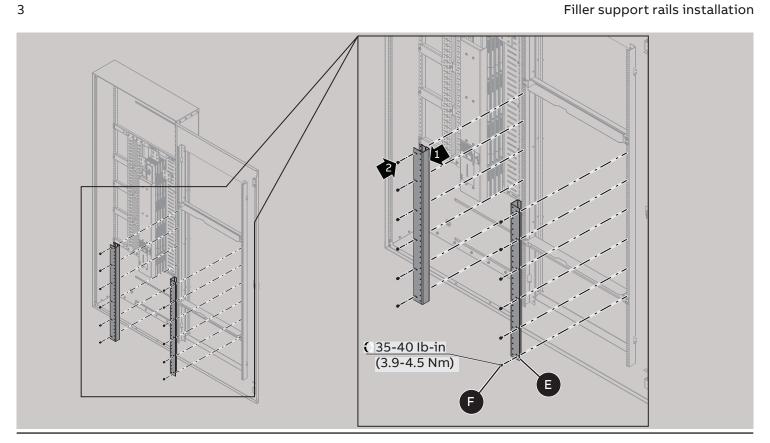

# ReliaGear™ neXT

#### **Door-in-Door Front**

#### **WARNING**

Danger of electrical shock or injury. Turn OFF power ahead of the panel board or switchboard before working inside the equipment or removing any component. Equipment is to be installed and maintained by properly trained and qualified personnel only.











| A        |  | 1X  |
|----------|--|-----|
| В        |  | 1X  |
| G        |  | 1X  |
| D        |  | 1X  |
| <b>E</b> |  | 1X  |
| F        |  | 30X |

1

## Panelboard interior components installation



## Fillers positioning and installation



## Filler support rails installation



#### Top and bottom fronts installation



5

Disclaimer: These instructions do not cover all details or variations in equipment nor do they provide for every possible contingency that may be met in connection with installation, operation or maintenance. Should further information be desired or should particular problems arise that are not covered sufficiently for the purchaser's purposes, the matter should be referred to the ABB Company.

ABB Inc.

305 Gregson Drive

Cary, NC 27511

We reserve the right to make technical changes or modify the contents of this document without prior notice. With regard to purchase orders, the agreed particulars shall prevail. ABB AG does not accept any responsibility whatsoever for potential errors or possible lack of information in this document.

ABB A