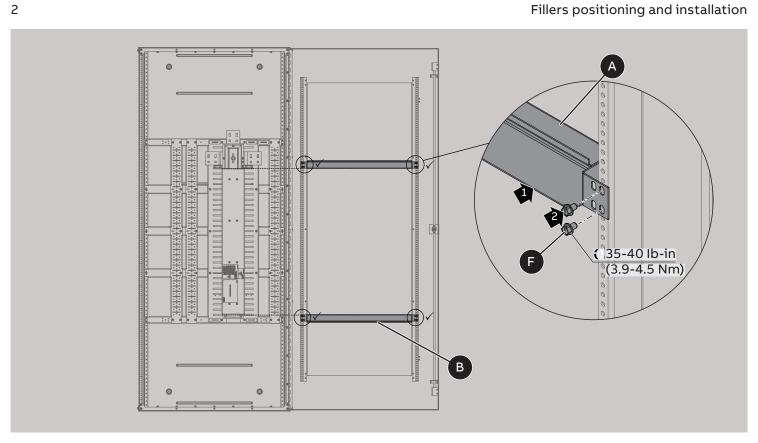

# ReliaGear™ neXT

#### **Door-in-Door Front**

#### **WARNING**

Danger of electrical shock or injury. Turn OFF power ahead of the panel board or switchboard before working inside the equipment or removing any component. Equipment is to be installed and maintained by properly trained and qualified personnel only.











| A        |  | 1X  |
|----------|--|-----|
| В        |  | 1X  |
| G        |  | 1X  |
| D        |  | 1X  |
| <b>E</b> |  | 1X  |
| F        |  | 30X |

1

## Panelboard interior components installation



## Fillers positioning and installation



## Filler support rails installation



#### Top and bottom fronts installation



5

Disclaimer: These instructions do not cover all details or variations in equipment nor do they provide for every possible contingency that may be met in connection with installation, operation or maintenance. Should further information be desired or should particular problems arise that are not covered sufficiently for the purchaser's purposes, the matter should be referred to the ABB Company.

ABB Inc.

305 Gregson Drive

Cary, NC 27511

We reserve the right to make technical changes or modify the contents of this document without prior notice. With regard to purchase orders, the agreed particulars shall prevail. ABB AG does not accept any responsibility whatsoever for potential errors or possible lack