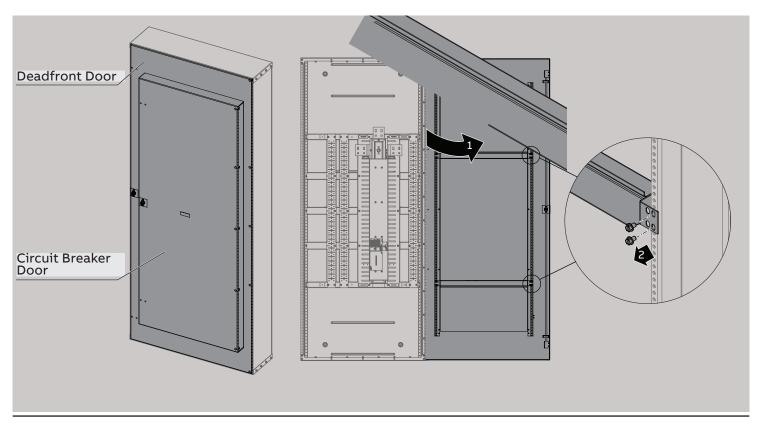

# ReliaGear™ neXT

#### **Door-in-Door Front**

#### **WARNING**

Danger of electrical shock or injury. Turn OFF power ahead of the panel board or switchboard before working inside the equipment or removing any component. Equipment is to be installed and maintained by properly trained and qualified personnel only.











| A        |  | 1X  |
|----------|--|-----|
| В        |  | 1X  |
| G        |  | 1X  |
| D        |  | 1X  |
| <b>E</b> |  | 1X  |
| F        |  | 30X |

1

## Panelboard interior components installation



## Fillers positioning and installation



## Filler support rails installation



#### Top and bottom fronts installation



5

Disclaimer: These instructions do not cover all details or variations in equipment nor do they provide for every possible contingency that may be met in connection with installation, operation or maintenance. Should further information be desired or should particular problems arise that are not covered sufficiently for the purchaser's purposes, the matter should be referred to the ABB Company.

ABB Inc.

305 Gregson Drive

Cary, NC 27511

We reserve the right to make technical changes or modify the contents of this document without prior notice. With regard to purchase orders, the agreed particulars shall prevail. ABB AG does not accept any responsibility whats