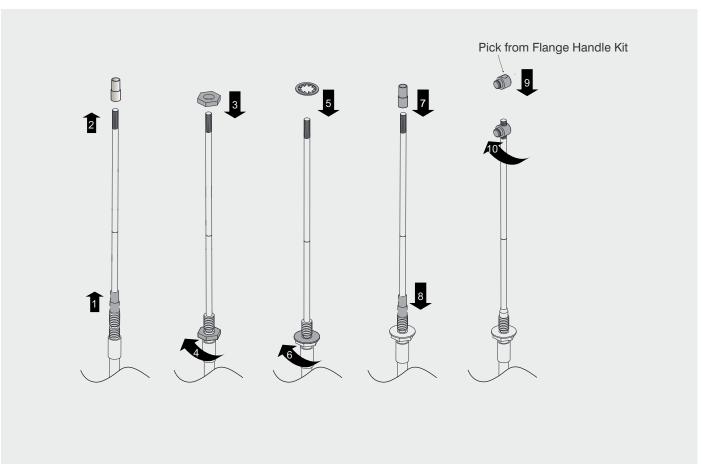

Ensure gap between Edge Guard and Breaker Handle as shown before inserting the Drive Pin into the hole of Yoke.

Note: For calibration refer instruction sheet 1SDH002012A1621