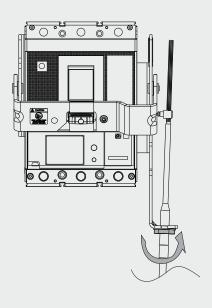

Ensure gap between Edge Guard and Breaker Handle as shown before inserting the Drive Pin into the hole of Yoke.

Note: For calibration refer instruction sheet 1SDH002012A1621