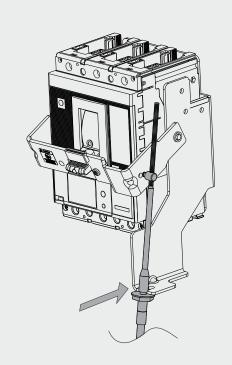

**Global Codes US Codes** Description 1SDA115556R1 SC3L FH XT1...XT6 Cable - 3 FT 1SDA115557R1 SC4L FH XT1...XT6 Cable - 4 FT 1SDA115558R1 FH XT1...XT6 Cable - 5 FT SC5L 1SDA115559R1 FH XT1...XT6 Cable - 6 FT SC6L 1SDA115560R1 SC8L FH XT1...XT6 Cable - 8 FT 1SDA115561R1 SC10L FH XT1...XT6 Cable - 10 FT Long thread end used to assembly with breaker mechanism side

Short thread end used to assembly with handle side

1 Cable short end

2 Cable long end

Note: For calibration refer instruction sheet 1SDH000719R0651

Note: For calibration refer instruction sheet 1SDH002011A1626