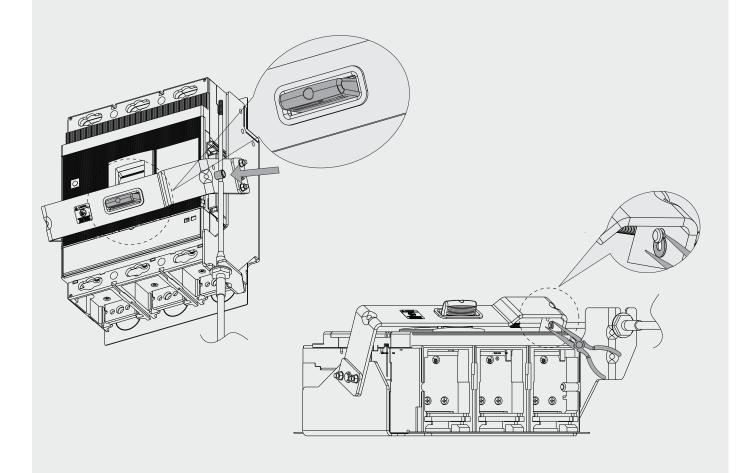

Ensure gap between Edge Guard and Breaker Handle as shown before inserting the Drive Pin into the hole of Yoke.

Note: For calibration refer instruction sheet 1SDH002012A1621