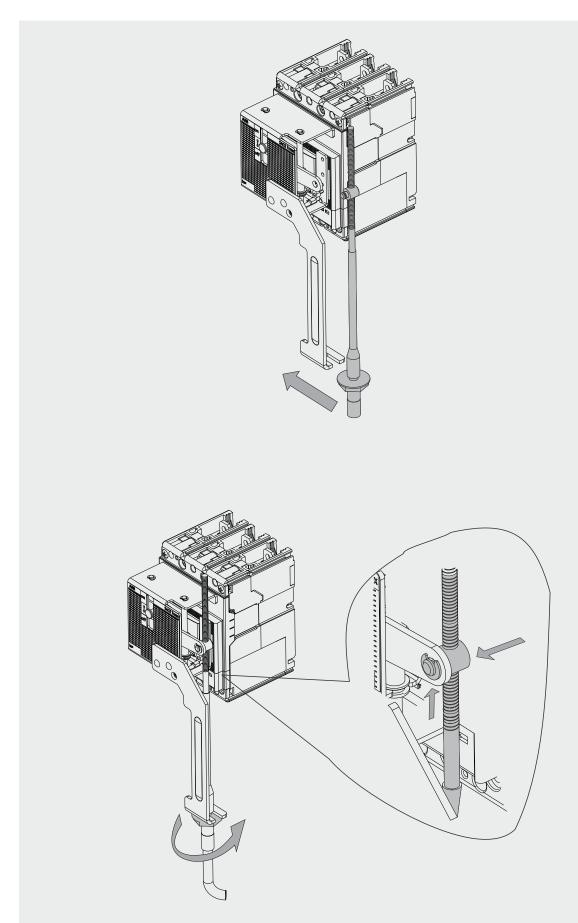

**Global Codes US Codes** Description 1SDA115556R1 SC3L FH XT1...XT6 Cable - 3 FT 1SDA115557R1 SC4L FH XT1...XT6 Cable - 4 FT 1SDA115558R1 FH XT1...XT6 Cable - 5 FT SC5L 1SDA115559R1 FH XT1...XT6 Cable - 6 FT SC6L 1SDA115560R1 SC8L FH XT1...XT6 Cable - 8 FT 1SDA115561R1 SC10L FH XT1...XT6 Cable - 10 FT Long thread end used to assembly with breaker mechanism side

Short thread end used to assembly with handle side

1 Cable short end

2 Cable long end

Note: For calibration refer instruction sheet 1SDH000719R0651

Note: For calibration refer instruction sheet 1SDH002011A1626