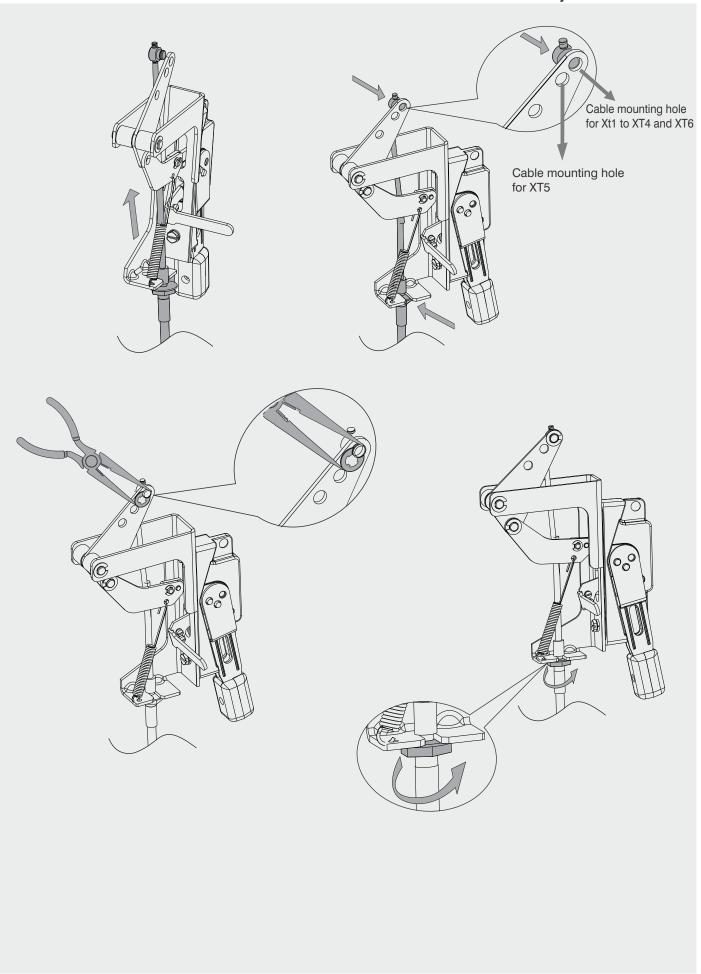

Short thread end used to assembly with handle side

1 Cable short end

2 Cable long end

Note: For calibration refer instruction sheet 1SDH000719R0651

Note: For calibration refer instruction sheet 1SDH002011A1626