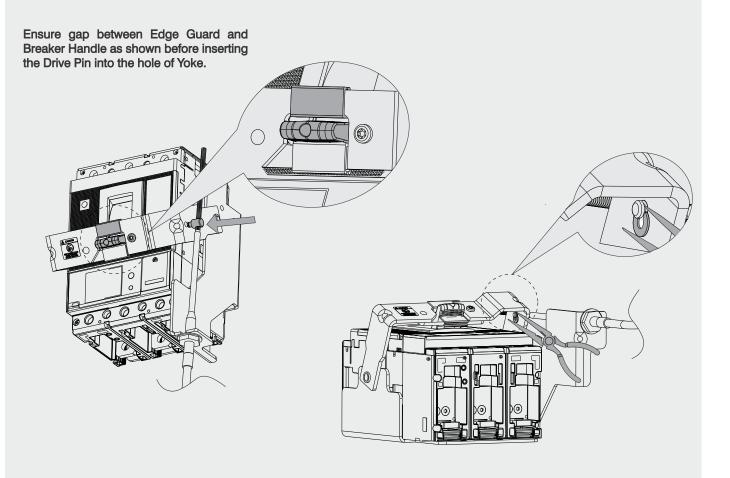

Ensure gap between Edge Guard and Breaker Handle as shown before inserting the Drive Pin into the hole of Yoke.

Note: For calibration refer instruction sheet 1SDH002012A1621