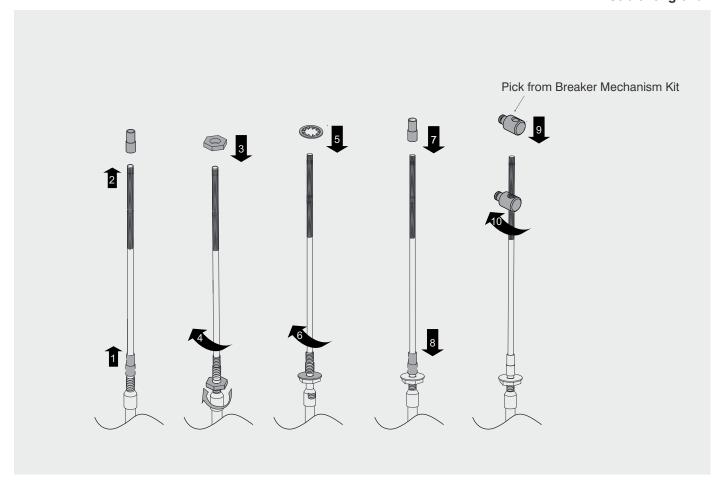

Ensure gap between Edge Guard and Breaker Handle as shown before inserting the Drive Pin into the hole of Yoke.

Note: For calibration refer instruction sheet 1SDH002012A1621