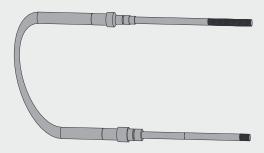

The Cables are used to interconnect the Circuit Breaker Mechanism to its Handle Operator, mounted on the panel door. The Cable offer, to be used on XT1 to XT6 frame size, includes different length size as per Catalog Codes given below.

**Global Codes US Codes** Description 1SDA115556R1 SC3L FH XT1...XT6 Cable - 3 FT 1SDA115557R1 SC4L FH XT1...XT6 Cable - 4 FT 1SDA115558R1 FH XT1...XT6 Cable - 5 FT SC5L 1SDA115559R1 FH XT1...XT6 Cable - 6 FT SC6L 1SDA115560R1 SC8L FH XT1...XT6 Cable - 8 FT 1SDA115561R1 SC10L FH XT1...XT6 Cable - 10 FT Long thread end used to assembly with breaker mechanism side

Short thread end used to assembly with handle side

1 Cable short end

2 Cable long end

Note: For calibration refer instruction sheet 1SDH000719R0651

Note: For calibration refer instruction sheet 1SDH002011A1626