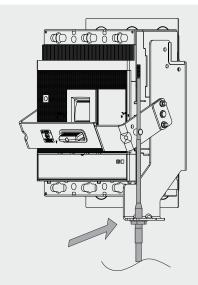

Short thread end used to assembly with handle side

1 Cable short end

2 Cable long end

Note: For calibration refer instruction sheet 1SDH000719R0651

Note: For calibration refer instruction sheet 1SDH002011A1626