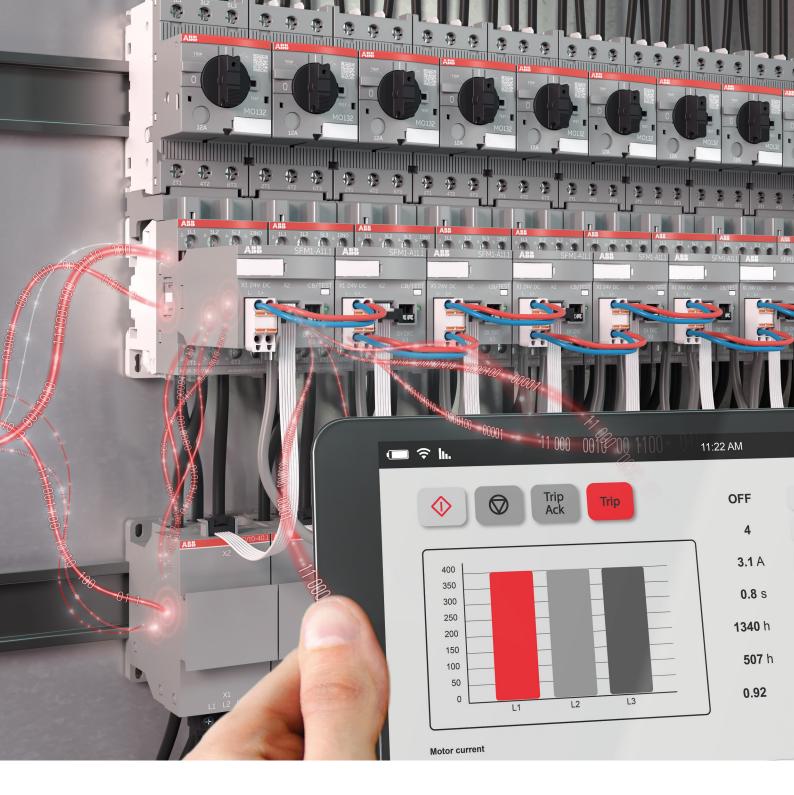

## **Advanced digitalization, simplified**Novolink™ modules for AF contactors

The all-new Novolink motor modules from ABB help drive your digitalization efforts forward. How? By streamlining the whole process. Novolink easily connects to ABB's market-leading AF contactors and replaces multiple monitoring devices. Less stock, reduced wiring effort and fewer components - all while providing the data you need for predictive maintenance. With the data available remotely, Novolink not only increases uptime, but also opens up new service and revenue opportunities. So if you're thinking about streamling your digital efforts, think Novolink. **solutions.abb/novolink** 