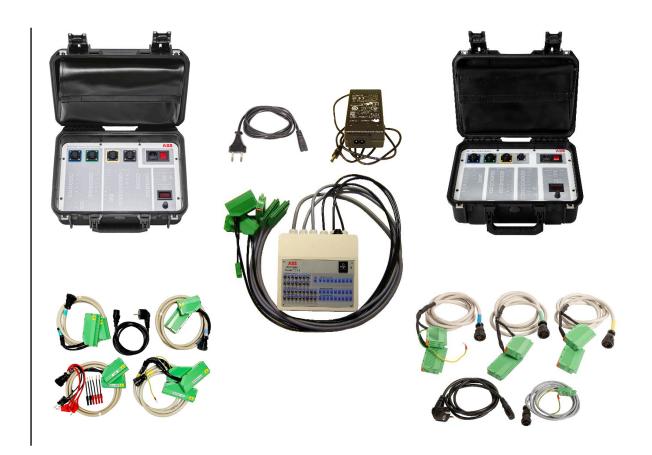

### Delivery includes:

- Relion® BIO-Tester with connector cables
- Power cord (AC adapter and power cord for BIO-Tester Relion® 630)
- User guidelines

For more information, please visit the Relion® BIO-Testers page.