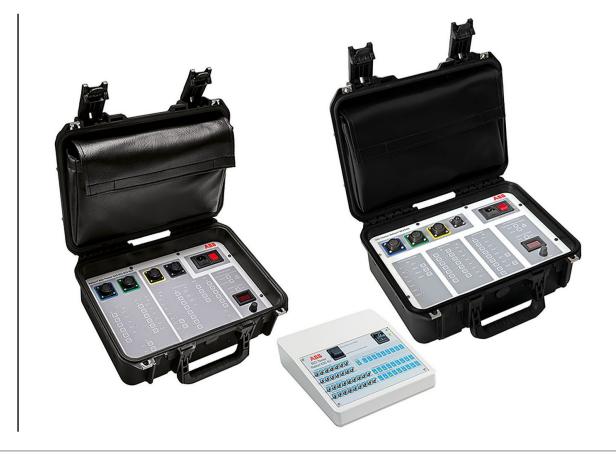

### Available range of testers

#### Relion® BIO-Tester 610-611-615-620

| REX610 | REM615 | REC615 |
|--------|--------|--------|
| REX615 | RET615 | RER615 |
| REF611 | REG615 | REF620 |
| REM611 | RED615 | REM620 |
| REB611 | REU615 | RET620 |
| REU611 | REV615 | RER620 |

#### **BIO-Tester Relion® 630**

REF630 4U (6U)<sup>1</sup> REM630 4U (6U)<sup>1</sup> RET630 4U (6U)<sup>1</sup> REG630 4U (6U)<sup>1</sup>

<sup>1</sup> With 6U, a maximum of two BIO modules can be simultaneously tested.

#### **BIO-Tester Relion® REX640**

REX640

REF615