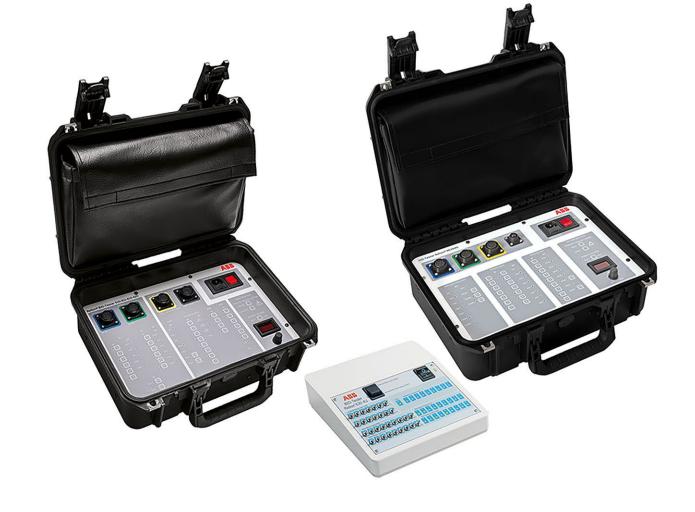

### Available range of testers

#### Relion® BIO-Tester 610-611-615-620

| REX610 | REM615 | REC615 |
|--------|--------|--------|
| REX615 | RET615 | RER615 |
| REF611 | REG615 | REF620 |
| REM611 | RED615 | REM620 |
| REB611 | REU615 | RET620 |
| REU611 | REV615 | RER620 |

#### **BIO-Tester Relion® 630**

REF630 4U (6U)<sup>1</sup> REM630 4U (6U)<sup>1</sup> RET630 4U (6U)<sup>1</sup> REG630 4U (6U)<sup>1</sup>

<sup>1</sup> With 6U, a maximum of two BIO modules can be simultaneously tested.

#### **BIO-Tester Relion® REX640**

REX640

REF615