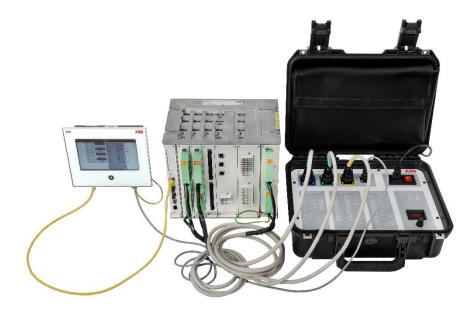

esters

#### Relion® BIO-Tester 610-611-615-620

| REX610 | REM615 | REC615 |
|--------|--------|--------|
| REX615 | RET615 | RER615 |
| REF611 | REG615 | REF620 |
| REM611 | RED615 | REM620 |
| REB611 | REU615 | RET620 |
| REU611 | REV615 | RER620 |



#### **BIO-Tester Relion® 630**

REF630 4U (6U)<sup>1</sup> REM630 4U (6U)<sup>1</sup> RET630 4U (6U)<sup>1</sup> REG630 4U (6U)<sup>1</sup>

<sup>1</sup> With 6U, a maximum of two BIO modules can be simultaneously tested.



#### **BIO-Tester Relion® REX640**

REX640





REF615

### Benefits (1/2)

### Cost savings

- Less time required for testing the configuration
- Less time required for testing the operation of inputs and outputs
- Minimized risk of configuration errors

### Safety

- Low operating voltage
- Fully sheltered housing





### Benefits (2/2)

### Easy to use

- No training required
- Comprehensive user manual included

### Portability

- Easy to bring on-site due to small size

### Affordable price

- Short payback time due to cost savings
- Investment value only a fraction of that of high-end test equipment





### Ordering

#### Relion® BIO-Testers can be ordered via:

- Business Online (ordering tool available in certain countries):
  <a href="http://online.abb.com">http://online.abb.com</a>
- Your local ABB representative

#### Order codes:

- Relion® BIO-Tester 610-611-615-620
- BIO-Tester Relion® 630 4U
- BIO-Tester Relion® REX640 (2RCA050442)

### Delivery includes:

- Relion® BIO-Tester with connector cables
- Power cord (AC adapter and power cord for BIO-Tester Relion® 630)
- User guidelines

F