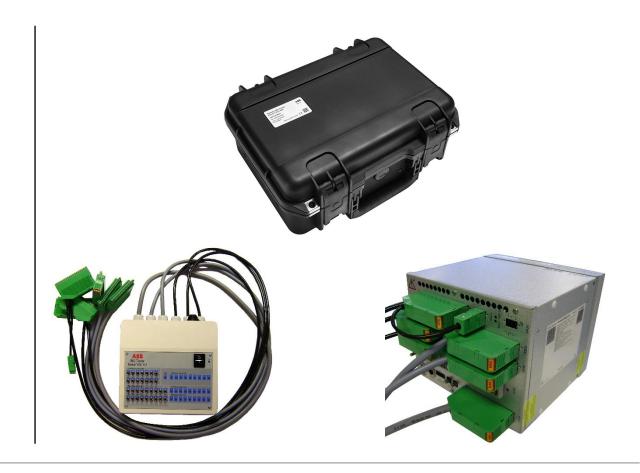

#### **BIO-Tester Relion® 630**

REF630 4U (6U)<sup>1</sup> REM630 4U (6U)<sup>1</sup> RET630 4U (6U)<sup>1</sup> REG630 4U (6U)<sup>1</sup>

<sup>1</sup> With 6U, a maximum of two BIO modules can be simultaneously tested.