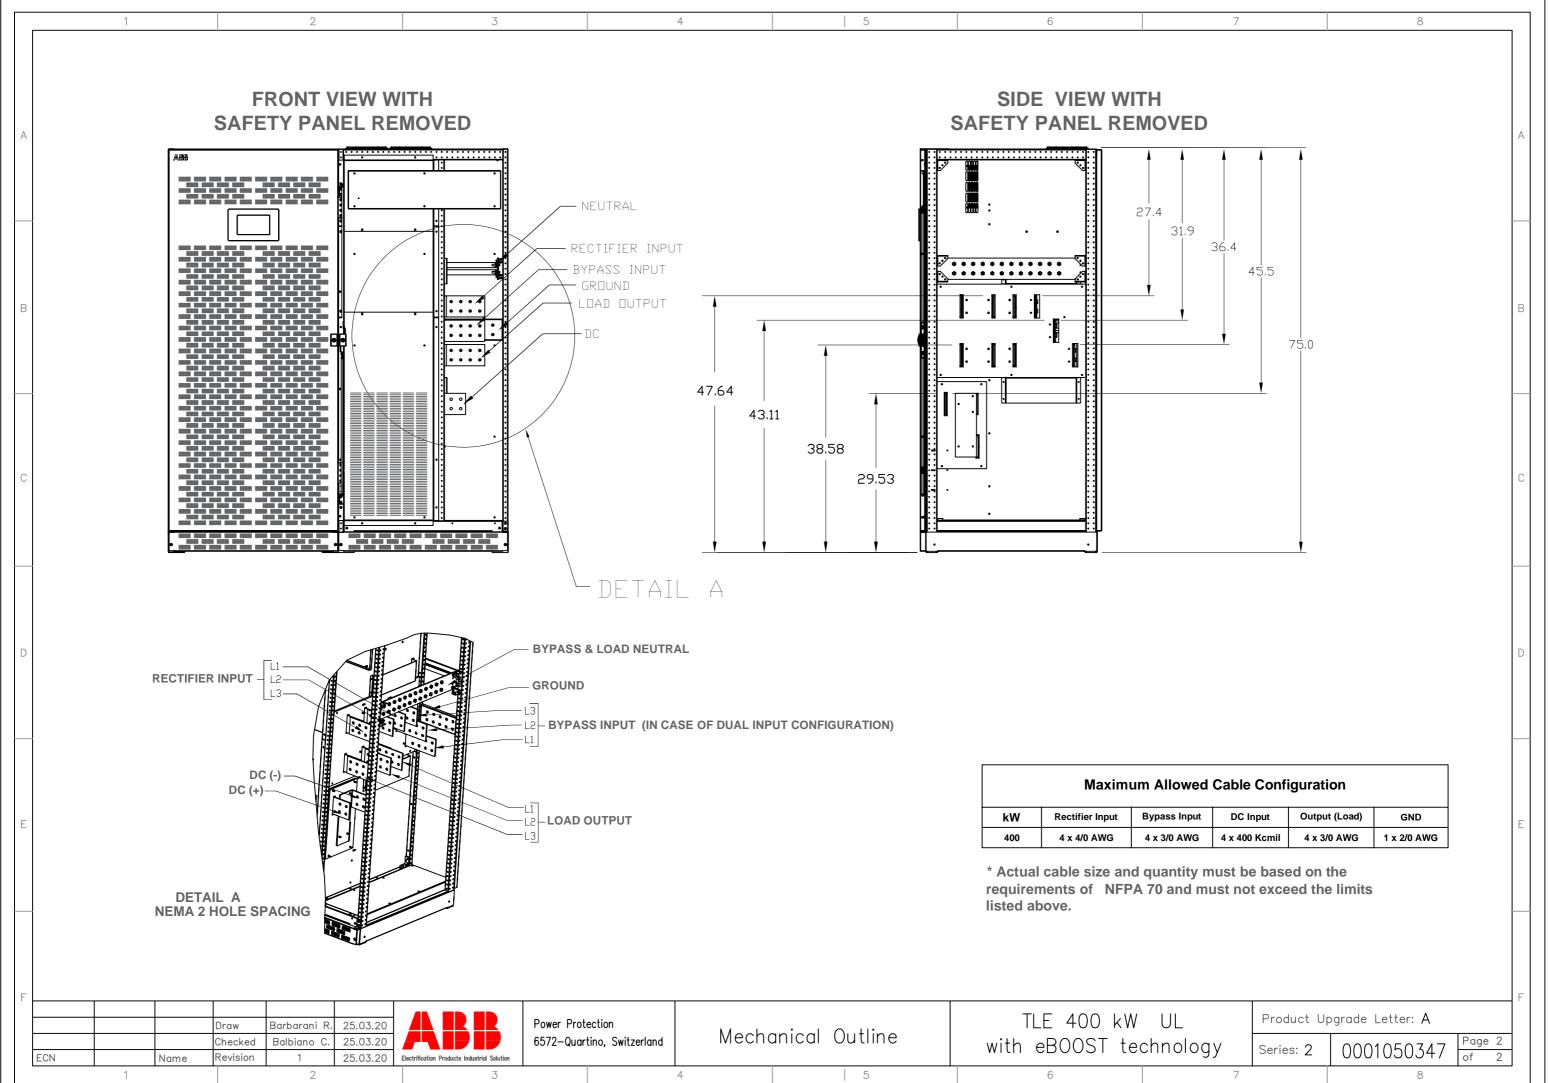

| % LOAD              | WEIGHT:<br>Ibs (kg) | FLOOR LOAD<br>Ibs/sq ft<br>(kg/sq m) |   |                            |
|---------------------|---------------------|--------------------------------------|---|----------------------------|
| 14642<br>13.1       | 2314 (1050)         | 153 (70)                             |   |                            |
| % LOAD              | WEIGHT:<br>lbs (kg) | FLOOR LOAD<br>Ibs/sq ft<br>(kg/sq m) |   |                            |
| 7977<br>5.3         | 2314 (1050)         | 153 (70)                             |   |                            |
| ı;                  | 700 -               | 104                                  |   |                            |
| e rea<br>i<br>ce ai |                     | bove the<br>tenance                  | 0 |                            |
|                     |                     |                                      |   |                            |
|                     |                     |                                      |   |                            |
| -<br>blogy          |                     | uct Upgrade<br>s: 2 00               |   | e Letter: ,<br>010503<br>8 |