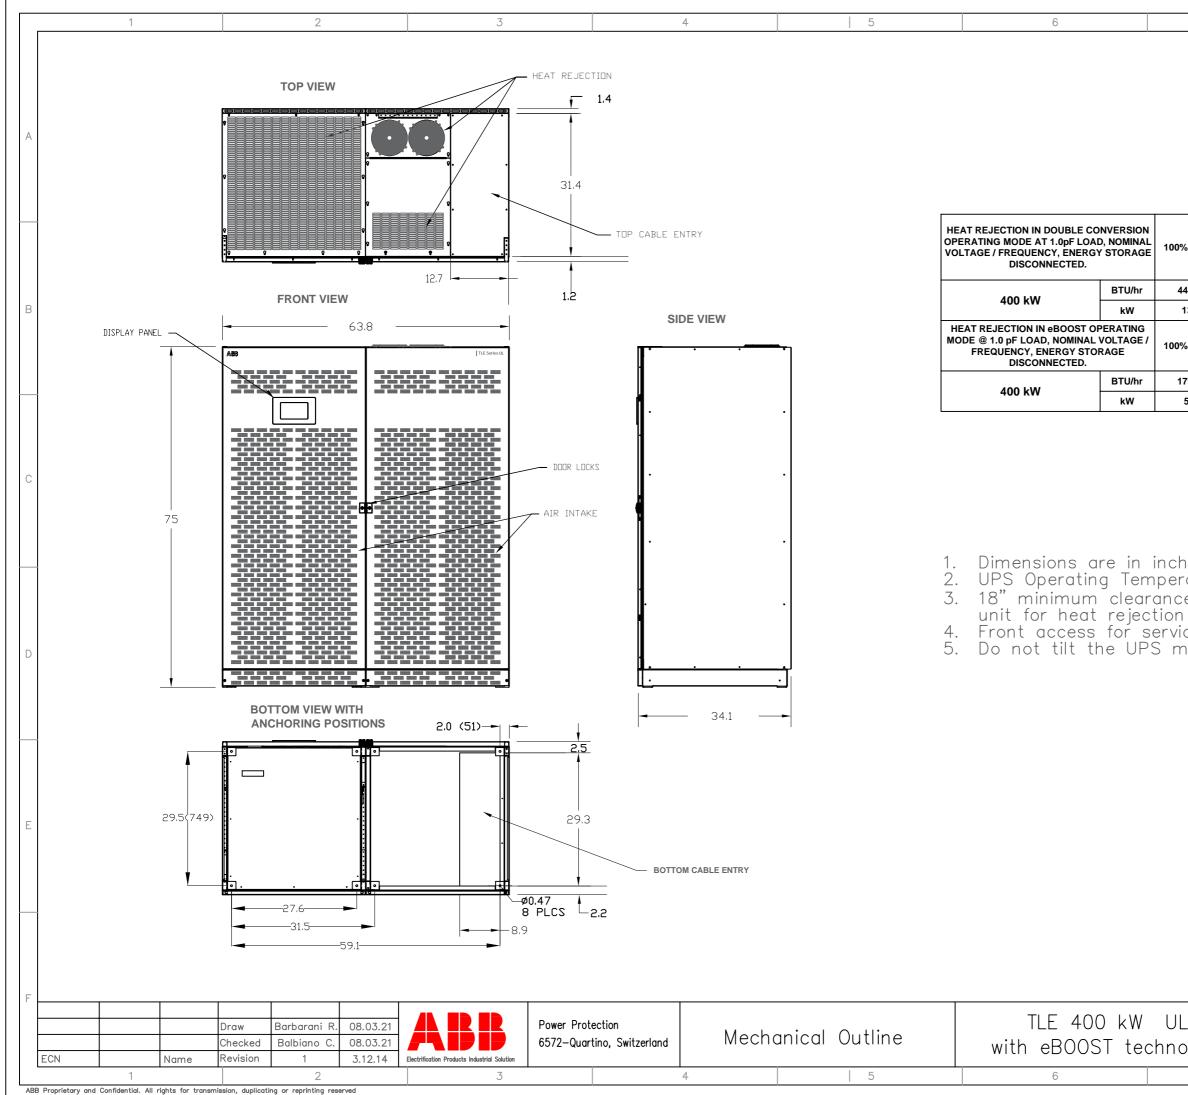

| % LOAD              | WEIGHT:<br>Ibs (kg) | FLOOR LOAD<br>Ibs/sq ft<br>(kg/sq m) |   |                            |
|---------------------|---------------------|--------------------------------------|---|----------------------------|
| 14642<br>13.1       | 2314 (1050)         | 153 (70)                             |   |                            |
| % LOAD              | WEIGHT:<br>lbs (kg) | FLOOR LOAD<br>Ibs/sq ft<br>(kg/sq m) |   |                            |
| 7977<br>5.3         | 2314 (1050)         | 153 (70)                             |   |                            |
| ı;                  | 700 -               | 104                                  |   |                            |
| e rea<br>i<br>ce ai |                     | bove the<br>tenance                  | 0 |                            |
|                     |                     |                                      |   |                            |
|                     |                     |                                      |   |                            |
| -<br>blogy          |                     | uct Upgrade<br>s: 2 00               |   | e Letter: ,<br>010503<br>8 |