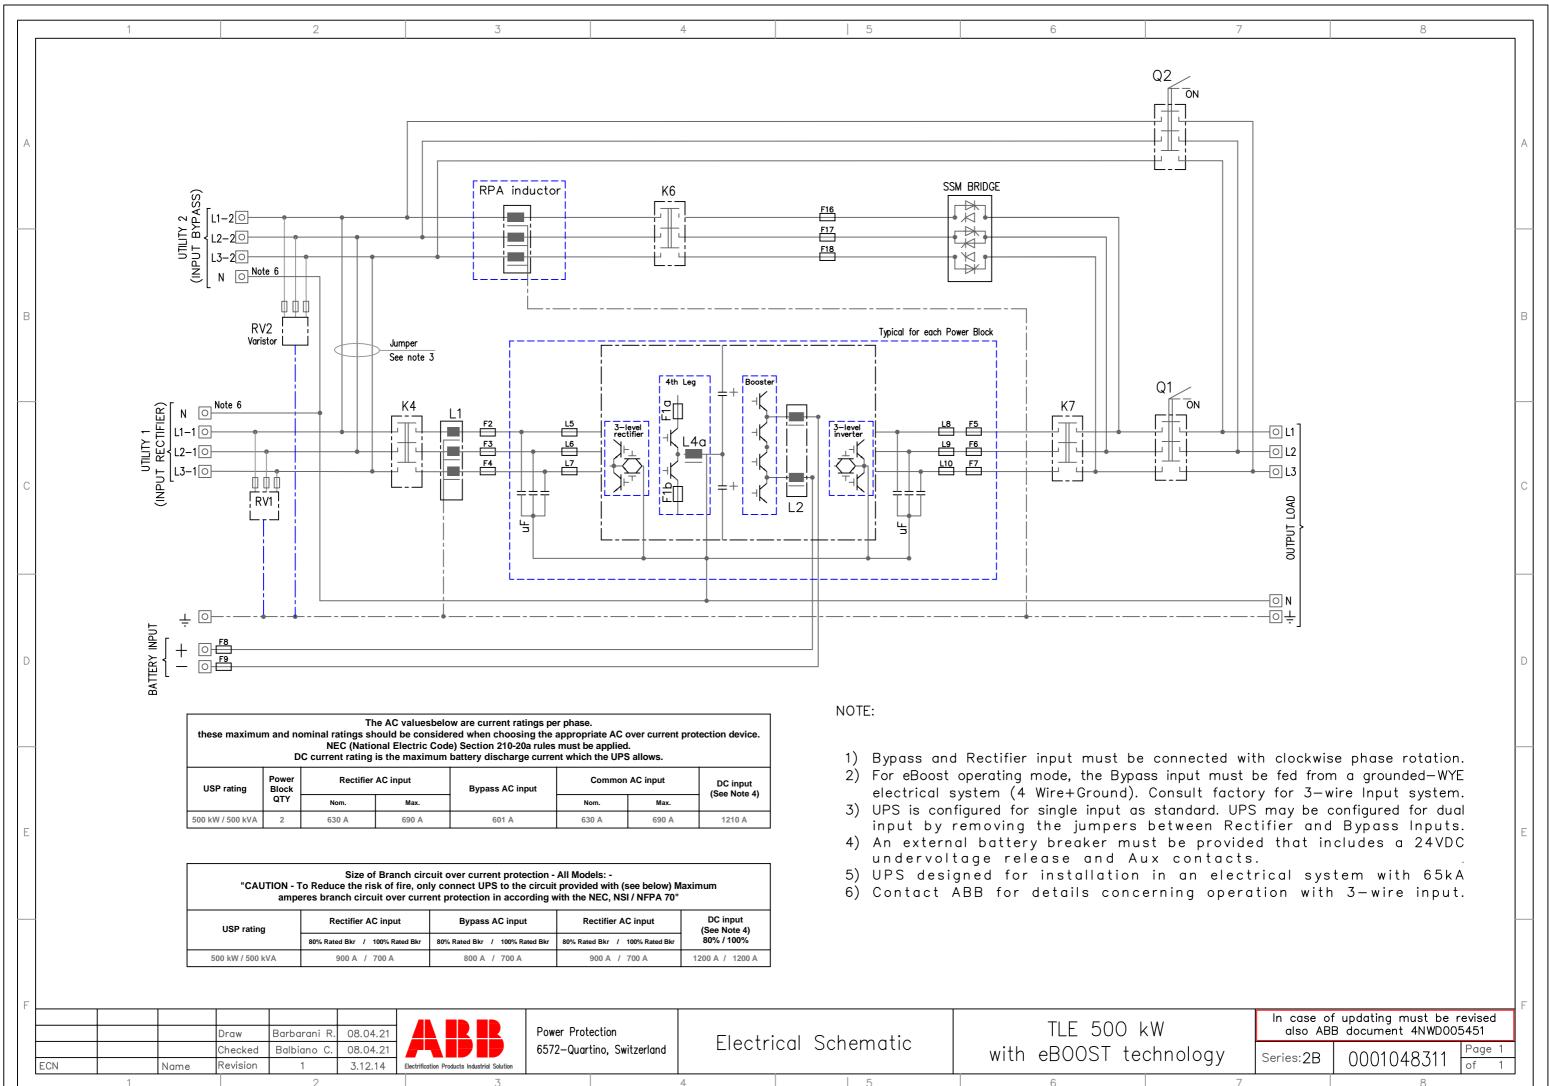

| ·<br>·                                                                                           | ECN |  |   |  | Barbarani R.<br>Balbiano C.<br>1 |   | Electrification Products Industrial Solution | Power Protection<br>6572-Quartino, Switzerland |  | Electrical Schematic |   | TLE 500 kW<br>with eBOOST technol |  |
|--------------------------------------------------------------------------------------------------|-----|--|---|--|----------------------------------|---|----------------------------------------------|------------------------------------------------|--|----------------------|---|-----------------------------------|--|
| 1                                                                                                |     |  | 2 |  |                                  | 3 |                                              | 4                                              |  | 5                    | 6 |                                   |  |
| BB Proprietary and Confidential. All rights for transmission, duplicating or reprinting reserved |     |  |   |  |                                  |   |                                              |                                                |  |                      |   |                                   |  |