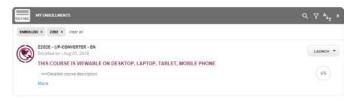

#### Step 5

Your course could now directly be launched or you can find it later in the MyLearning-tab.

For starting a specific course module, you can click on the respective tile and increase your browser window to see the course in full-screen mode.