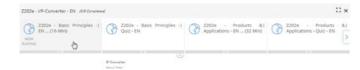

## Step 3

Search for a specific course via the course catalogue or use the following link which shows all available eLearning courses of Measurement & Analytics: >>> Direct Link

### Step 4

You can register directly to the course via the "register"button