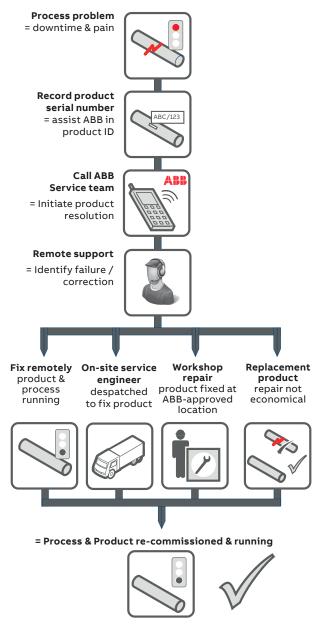

### What is the technical support and corrective maintenance service?

After years of reliable service, when an unexplained fault does occur, getting help fast is key to returning your process back to normal. When you find yourself in this position, contact your local Service Team who will connect you with a skilled and certified ABB service engineer.

To return your process as quickly as possible, we will first provide remote technical guidance to find and resolve the issue. If the fault cannot be fixed remotely, we will then advise you on a range of service alternatives including:

- On-site service
- Workshop repair
- Replacement product

#### Easy access

Fast connection with an ABB expert when needed

Figure 1 Technical support and corrective maintenance flowchart

To find your local ABB contact, visit: