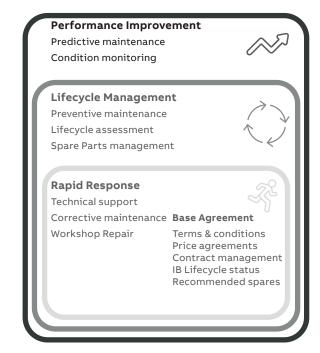

The modular Care agreement is arranged into three categories to help identify the support you need:

- · Rapid Response
- · Lifecycle Management
- Performance Improvement

Tailor your Care agreement now to get the most from your products and processes.

#### 3 Pillars of support