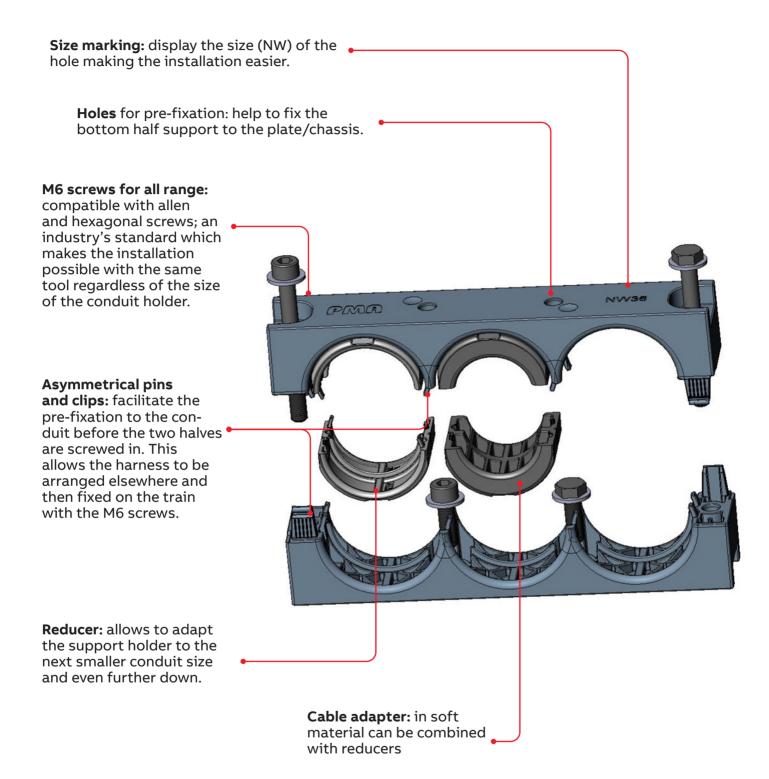

lying with all kinds of installation requirements. Each element can host different combinations of conduits and cables, in various and different sizes, so that cable routing is made easy regardless of its complexity. The fixation of the modular support system can be done with different techniques: on a C-rail, pre-assembled, stacked or upside-down.



Upside-down mounting on C-rail



Stacked mounting with back-to-back pre-assembly



Mounting of pre-assembled harness



Mounting on pre-assembled harness

### How to watch the assembly videos:

We use QR codes in this brochure to provide more information and technical details areavailable on our website.
Simply use the camera of your smartphone to scan the code or click on the image in the PDF.





# Benefits and key features at a glance



## Technical specifications

Visit the PMA TRUST™ modular support system web page on pma.ch for our most up-to-date product lineup, and technical product information. This is the place to go to find all of the planning documents you need at your fingertips, including technical data sheets, general technical details and CAD files.





# **Typical solutions and applications**



Highspeed trains and regional trains



Trams. metros and light rail



Buses for public transportation



Metros and commuter trains



Under carriage installations



Power distribution



Jumper cable installation



External installations



\_

## More information about PMA TRUST™ modular support system

Visit our website

Visit the PMA product web pages on www.pma.ch, for our most upto-date product lineup, a