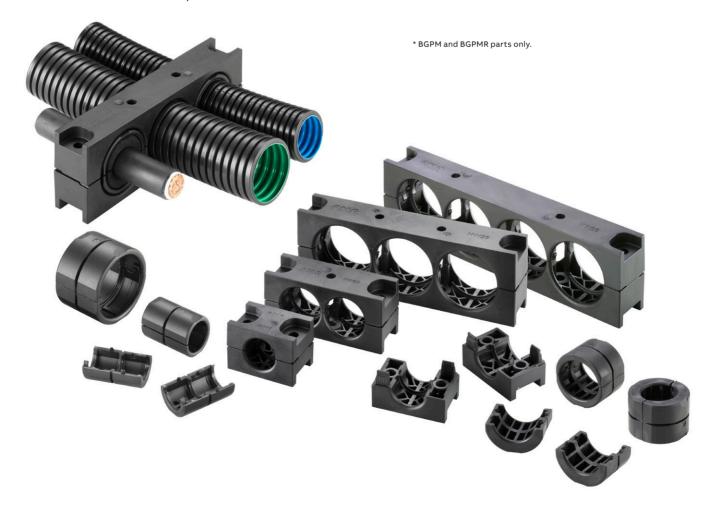

# Lightweight, compact with high impact resistance

PMA TRUST™ modular support system is a light-weight, compact solution with high impact resistance. Thanks to the new design, external dimensions are reduced the very minimum and internal spacing between adjoining conduits is very small. The system is specifically designed for use in rail-way vehicle construction and other applications where fixation of parallel running conduits and cables is required.

#### Save installation time

Thanks to the modular system, installation time can be saved. Multiple conduits and cable in various sizes can be clamped in one element which is then secured with only two screws.

The modular support system can adapt to different combinations of conduits and cables, in various and different sizes. It can suit all rail applications in any region of the world, as it complies to EN 45545-2 and NFPA 130\*.

# Quick and user friendly installation

The PMA TRUST™ modular support system offers total flexibility in terms of installation complying with all kinds of installation requirements. Each element can host different combinations of conduits and cables, in various and different sizes, so that cable routing is made easy regardless of its complexity. The fixation of the modular support system can be done with different techniques: on a C-rail, pre-assembled, stacked or upside-down.