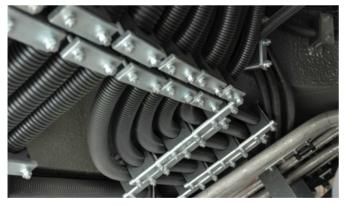

# Lightweight, compact with high impact resistance

PMA TRUST™ modular support system is a light-weight, compact solution with high impact resistance. Thanks to the new design, external dimensions are reduced the very minimum and internal spacing between adjoining conduits is very small. The system is specifically designed for use in rail-way vehicle construction and other applications where fixation of parallel running conduits and cables is required.

#### Save installation time

Thanks to the modular system, installation time can be saved. Multiple conduits and cable in various sizes can be clamped in one element which is then secured with only two screws.

#### Conduit rotation possible, preventing torsion

The single rib fixation provides a high axial retention force and compatibility with both coarse and fine profile conduits. Conduits are able to rotate in the fixation preventing torsion stresses to conduits in moving systems.

# Quick and user friendly installation

The PMA TRUST™ modular support system offers total flexibility in terms of installation complying with all kinds of installation requirements. Each element can host different combinations of conduits and cables, in various and different sizes, so that cable routing is made easy regardless of its complexity. The fixation of the modular support system can be done with different techniques: on a C-rail, pre-assembled, stacked or upside-down.