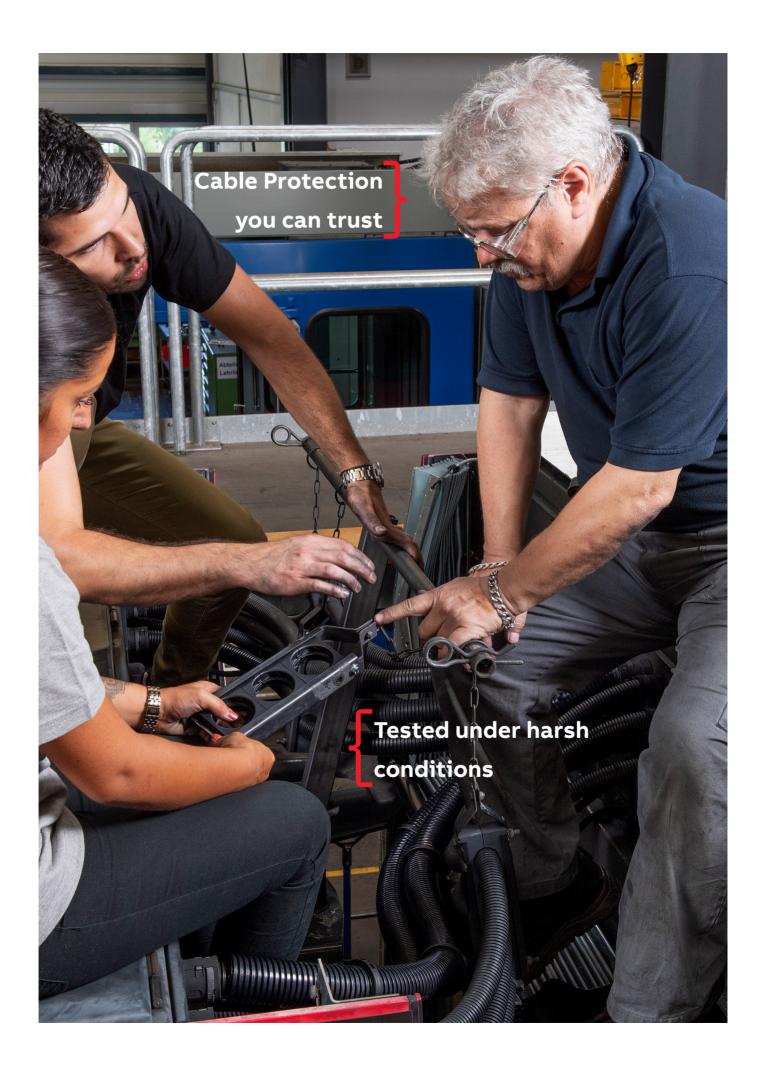

# For use in rolling stock applications

PMA presents the new generation of the PMA TRUST™ modular support system for the rail industry for conduits and cables, which redefine the state-of-the-art for rolling stock applications in terms of ease of installation, flexibility, lightness, durability and compactness.

# Lightweight, compact with high impact resistance

PMA TRUST™ modular support system is a light-weight, compact solution with high impact resistance. Thanks to the new design, external dimensions are reduced the very minimum and internal spacing between adjoining conduits is very small. The system is specifically designed for use in rail-way vehicle construction and other applications where fixation of parallel running conduits and cables is required.

#### Save installation time

Thanks to the modular system, installation time can be saved. Multiple conduits and cable in various sizes can be clamped in one element which is then secured with only two screws.