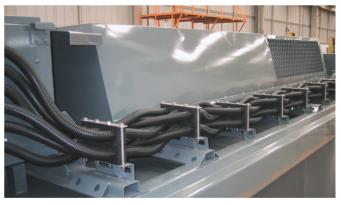

# Quick and user friendly installation

The PMA TRUST™ modular support system offers total flexibility in terms of installation complying with all kinds of installation requirements. Each element can host different combinations of conduits and cables, in various and different sizes, so that cable routing is made easy regardless of its complexity. The fixation of the modular support system can be done with different techniques: on a C-rail, pre-assembled, stacked or upside-down.

Upside-down mounting on C-rail

Stacked mounting with back-to-back pre-assembly

Mounting of pre-assembled harness

Mounting on pre-assembled harness