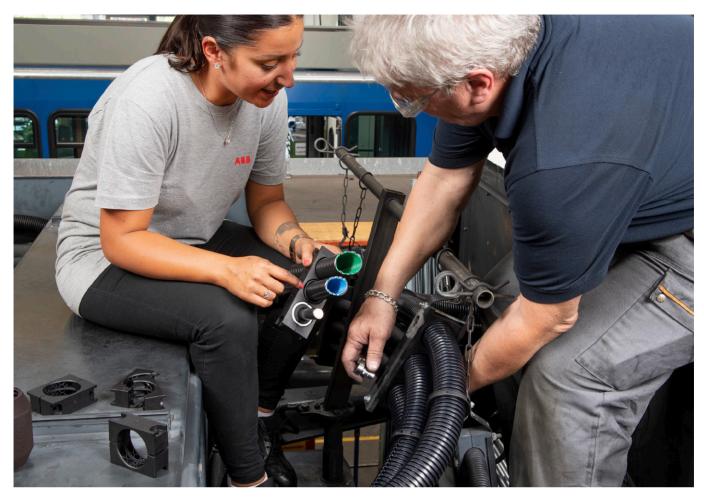

#### Save installation time

Thanks to the modular system, installation time can be saved. Multiple conduits and cable in various sizes can be clamped in one element which is then secured with only two screws.

# Quick and user friendly installation

The PMA TRUST™ modular support system offers total flexibility in terms of installation complying with all kinds of installation requirements. Each element can host different combinations of conduits and cables, in various and different sizes, so that cable routing is made easy regardless of its complexity. The fixation of the modular support system can be done with different techniques: on a C-rail, pre-assembled, stacked or upside-down.