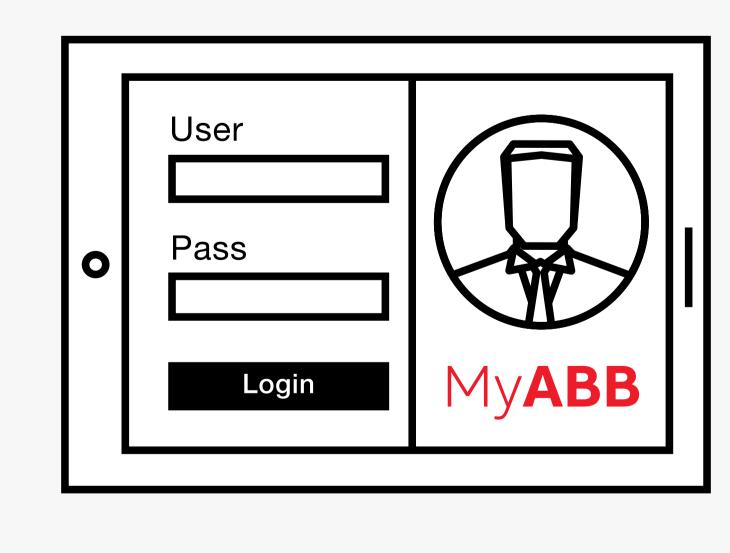

### ABB Ability<sup>TM</sup> Energy and Asset Manager

main pillars for cybersecurity

Authentication via unique **MyABB** account

# Security