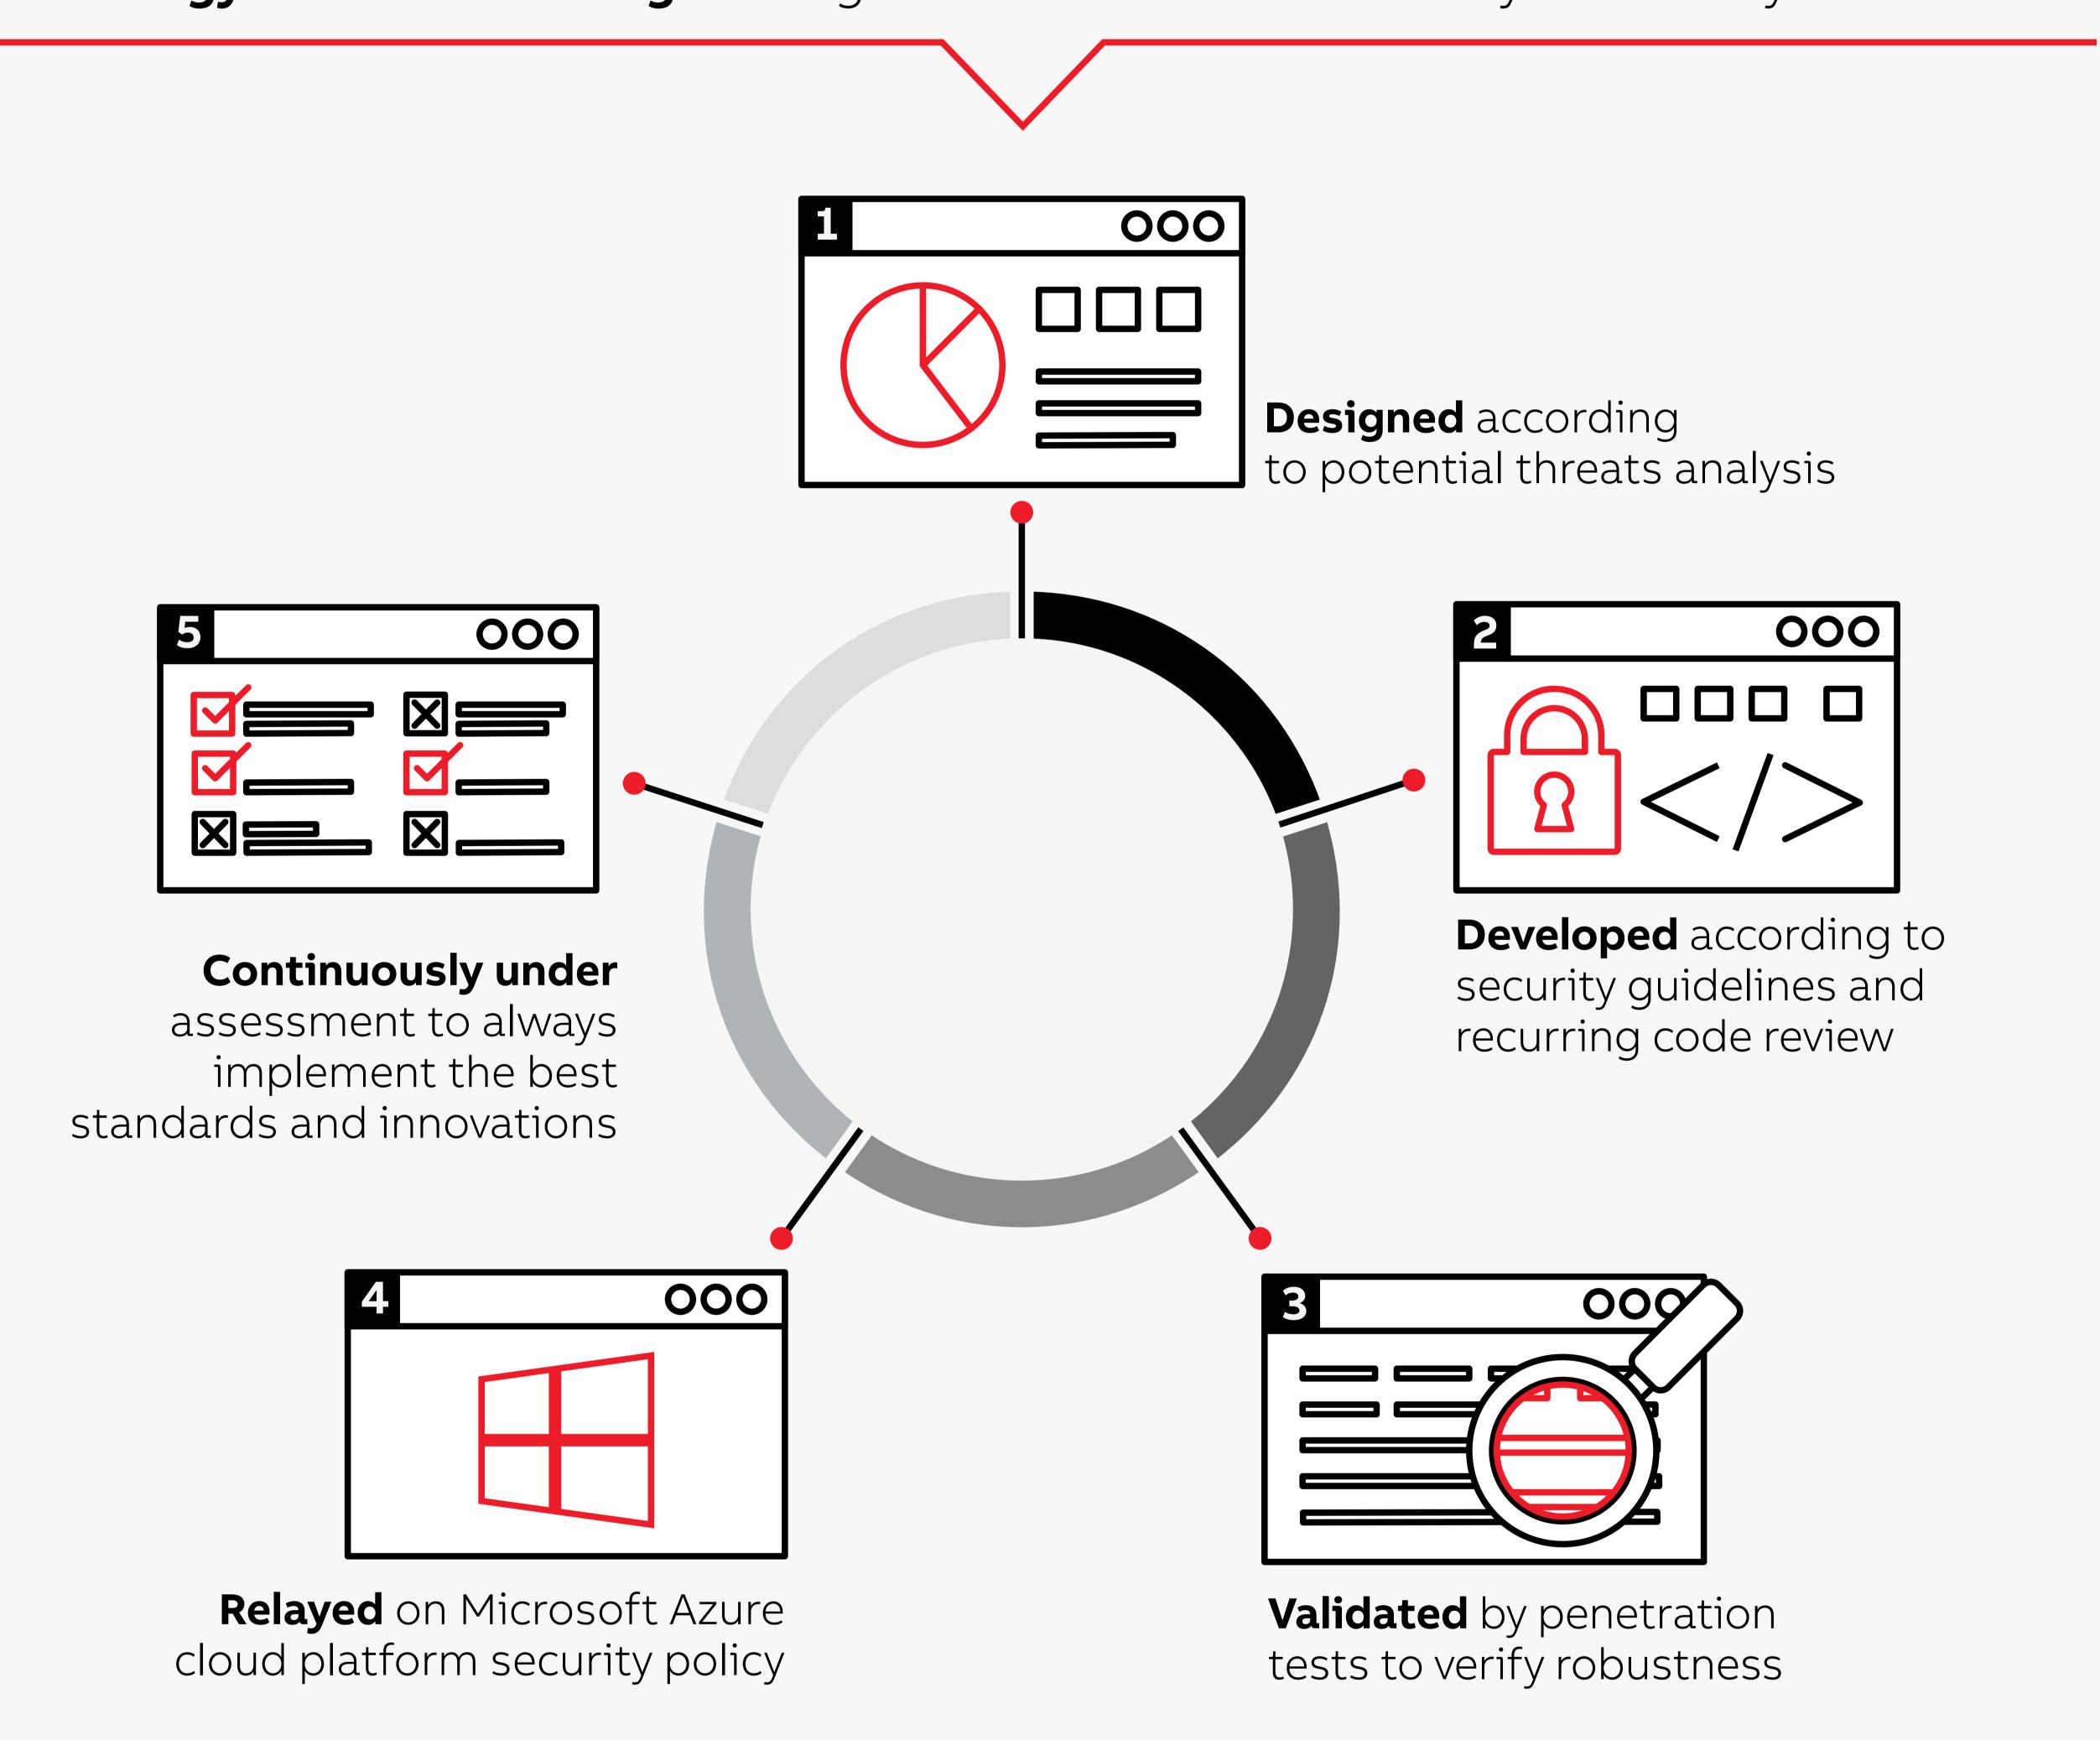

### solutions.abb/abb-ability-electrification

Thanks to ABB, Microsoft and an expert partner on IT security, **ABB Ability™ Energy and Asset Manager** can guarantee state-of-the-art cybersecurity as it is:

### ABB Ability<sup>TM</sup> Energy and Asset Manager

main pillars for cybersecurity

Authentication via unique **MyABB** account