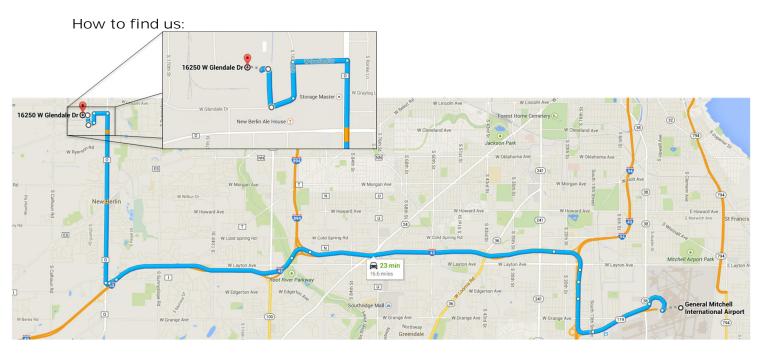

Maps: <u>New Berlin, WI Training Facility</u> <u>Area Hotels</u> <u>Area Restaurants</u>

Area Attractions

Directions from Mitchell International Airport: Approximate driving time from airport to ABB is 20 minutes

- Take I-94 North
- Follow Exit to I-894 West about 5 miles (8.5 kM) to I-43 south (to Beloit)
- Go about 4 miles (7 kM) to Moorland Road
- Exit right onto Moorland and travel 3.5 miles (6 kM) to W Overland Rd.
- Turn left into the New Berlin Industrial Park at Overland
- Turn left at the "T" onto 162<sup>nd</sup> St. and go south following the curve as it bends west (at the curve the road name changes to W. Glendale Dr.)
- Take the first right past the curve onto the ABB Drive. Follow the signs for "Visitors" and enter at the "Visitor's Entrance"