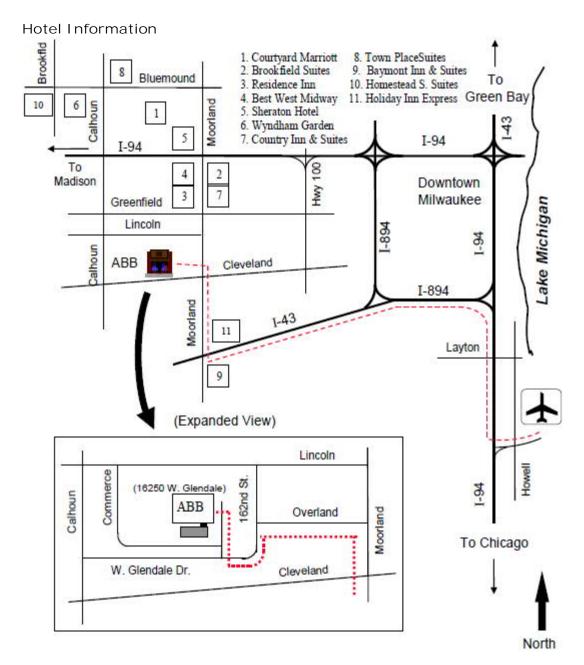

- Courtyard Marriott 16865 W. Bluemound Road (262) 821-1800
- Embassy Suites by Hilton Milwaukee Brookfield 1200 S. Moorland Rd. (800) 444-6404
- Best Western Midway Hotel 1005 S. Moorland Road (262) 786-9540

- Sheraton Milwaukee Brookfield Hotel 375 S. Moorland Rd. (262) 364-1100
- Country Inn & Suites By Carlson 1250 S. Moorland Rd. (262) 782-1400
- Town Place Suites Milwaukee Brookfield 600 N. Calhoun Rd (262) 784-8450
- Homestead Studio Suites 325 N. Brookfield Road (262) 782-9300
- Holiday Inn Express & Suites Milwaukee-New Berlin 15451 W. Beloit Road (262) 787-0700
- La Quinta Inn & Suites Milwaukee SW New Berlin 15300 West Rock Ridge Rd New Berlin, WI 53151 (262) 717-0900