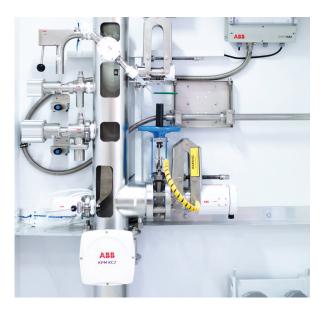

#### **CD Control Actuators**

Continuous control for production and quality demands minimizes cross-machine profile variations and increases production efficiency

**Quality Management System: NP1200 scanner** Online scanning for fast, accurate web measurement and unparalleled performance – even in the harshest mill environments