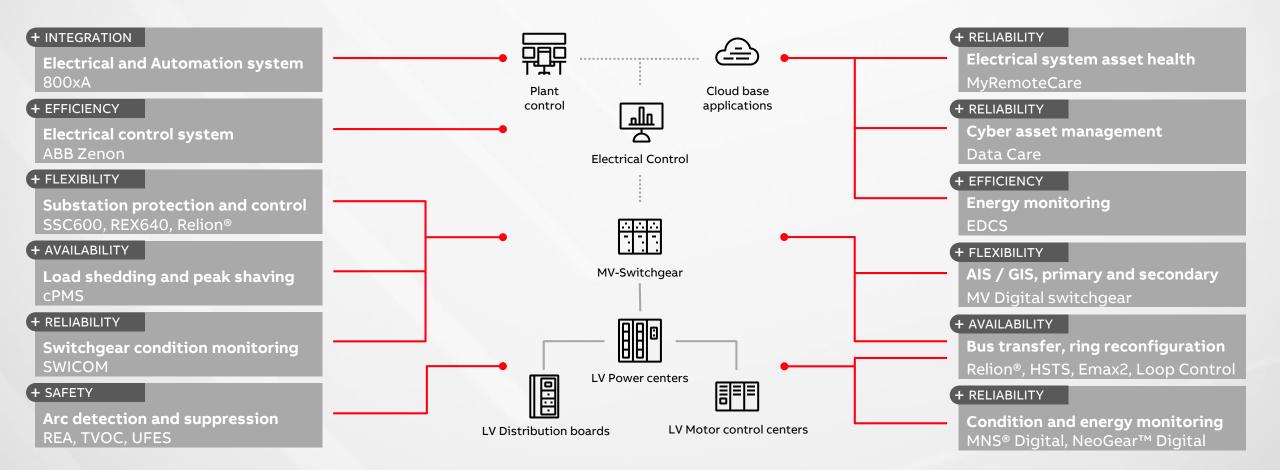

## **ABB Ability™ solutions for Industry 4.0**

# **Food & Beverage factories**

### **ABB Ability™ electrification offering**

#