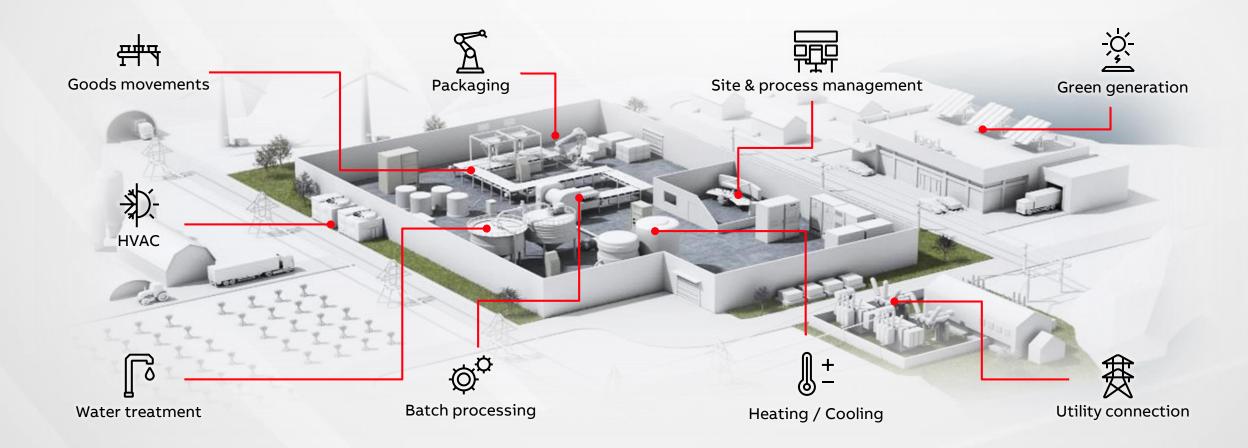

# The future of food & beverage electrification

ABB Ability™ building tomorrow's food & beverage plant



## **ABB Ability™ solutions for Industry 4.0**





# **Food & Beverage factories**





## ABB Ability™ values for Food & Beverage electrification





# **Safety**

#### **People protection**

MV and LV certified switchgears against internal electrical arc fault.

#### Active people and equipment protection

Fast acting and coordinated arc protection systems applicable on and MV and LV systems, and on new and existing switchgear, to increase safety and minimize downtime.

#### **Digital asset**

Personnel not exposed to high-voltage with sensor technology during testing
Self-monitored digital communication bus and devices



# Production continuity and energy management

#### Power quality and stability

Integrated capacitor banks for power factor correction.

Modular and combined Uninterruptible Power Supply solution.

#### **Energy management**

Energy monitoring and r