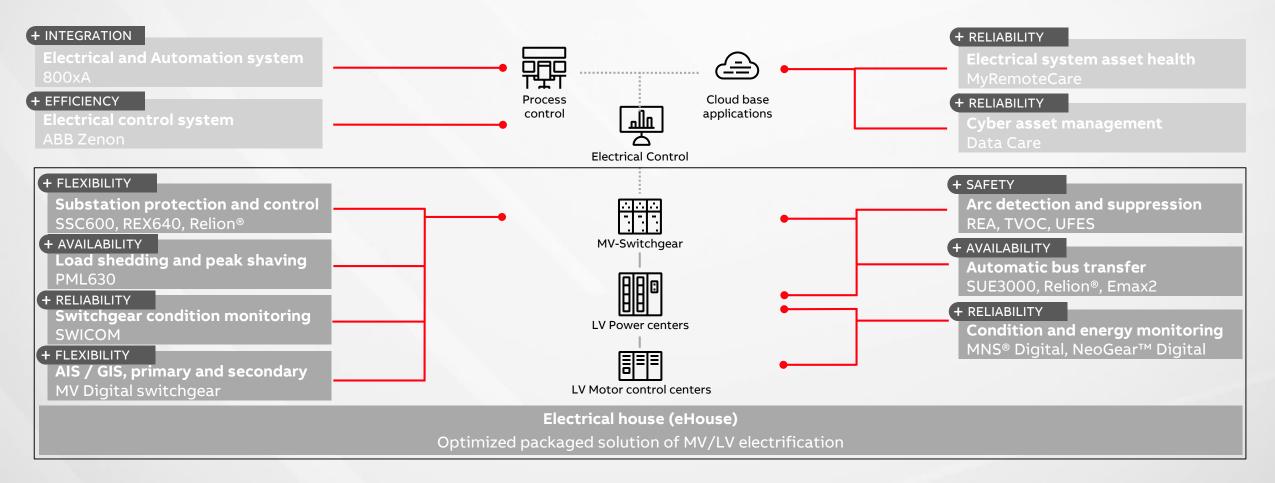

nimize outage time



# Easy to deploy

### Digital switchgear and eHouse

MV/LV systems configurable and upgradable during lifetime reducing spare parts Containerized pre-tested MV/LV systems to reduce on site time and risk ensuring rapid commissioning

### All-in-one protection

Modular hardware and software solution to protect the electrical network, and adapt easily Easy integration of renewables with automaticsynchronization function

#### Smart substation protection and control

Centralized substation protection and control, ready to follow the plant evolution, with extensive application coverage Fully modular and upgradable software



# ABB Ability™ global and local support



10 Digital solution centers



40 Digital service centers



# **ABB Ability™ electrification offering**