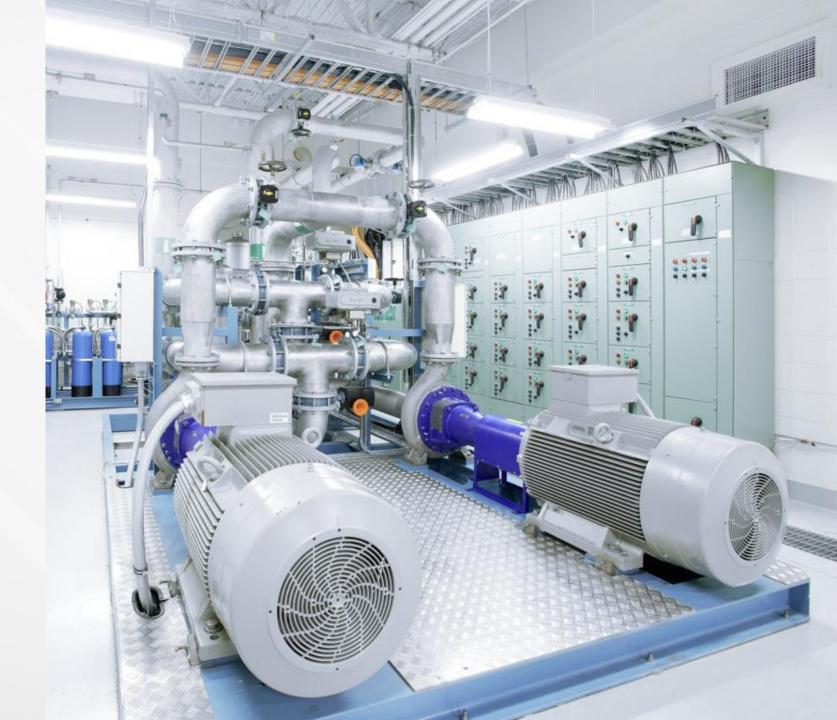

# **Asset reliability**

### **Condition monitoring**

Sensors to detect possible asset aging and failure causes

Temperature monitoring of key components

#### **Predictive maintenance**

Site and multi-site asset health analysis to predict and notify potential faults, minimizing maintenance, while increasing safety and asset lifetime