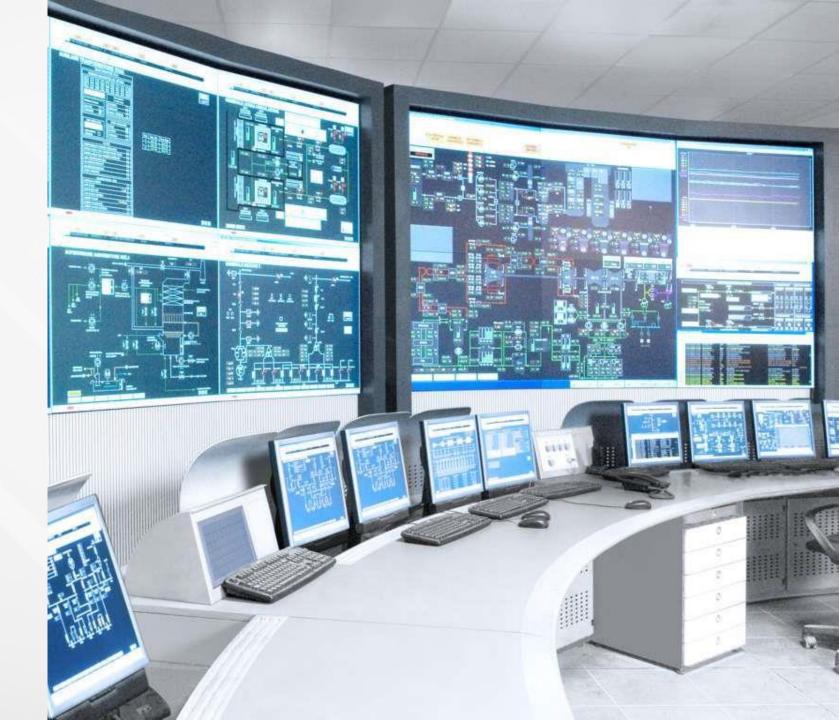

#### Smart substation protection and control

Centralized substation protection and control, ready to follow the plant evolution, with extensive application coverage Fully modular and upgradable software