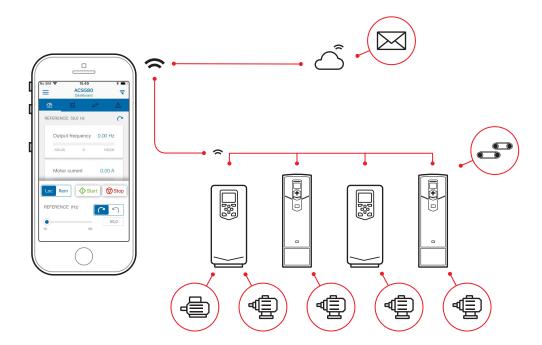

# ABB drives go mobile

Drive data in your own pocket

### Better connectivity and user experience with Drivetune

#### Easy and fast access to product information and support

Startup, commission and tune your drive and application

Instantly access drive status and configuration with a simplified user guidance

Optimize performance via drive troubleshooting features

Create and share backups and support packages