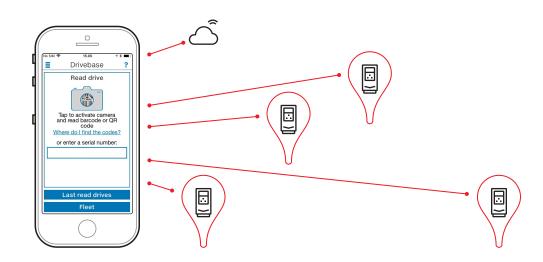

## Services and support on the go with Drivebase

## Search for support documents and contacts

Access your product and service information in the cloud from anywhere

View your drives installed base and plan service activities

Use dynamic QR code to troubleshoot your drive

Report service events