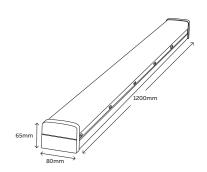

| -· ·         |                                       |                             |        |  |
|--------------|---------------------------------------|-----------------------------|--------|--|
| Dimensions   |                                       |                             |        |  |
|              | Length                                | Width                       | Height |  |
|              | 1200mm                                | 80mm                        | 65mm   |  |
| Weight       | ·                                     |                             | ,      |  |
|              | Model                                 | Weight                      | ,      |  |
|              | AC                                    | 2.1kg                       |        |  |
|              | EM                                    | 2.8kg                       |        |  |
| Construction | ·                                     |                             | ,      |  |
|              | Part                                  | Construction                |        |  |
|              | Base body                             | Powder coated steel         |        |  |
|              | Lamp body,<br>end cap and<br>diffuser | Polycarbonate and aluminium |        |  |