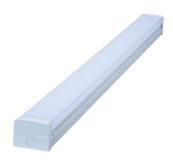

# Platinum batten LED - 4 foot

| Catalogue no.                       | Description                                   |  |  |  |
|-------------------------------------|-----------------------------------------------|--|--|--|
| EM products                         | ,                                             |  |  |  |
| PBL4AC46L                           | AC46L Platinum batten LED AC 4600 lumen       |  |  |  |
| PBL4EM46LM                          | Platinum batten LED EM 4600 lumens maintained |  |  |  |
| Spare parts                         |                                               |  |  |  |
| 03-01227 Battery LiFePO4 6.4V 3.0Ah |                                               |  |  |  |

### Range

Platinum range

## **Product group**

Batten LED

- · Large terminal block for quick and easy installation
- · Lanyard attached to the lamp and base body makes installation easier
- Frosted diffuser for even light distribution
- Insect proof sealed LED module
- · Can be surface mounted or suspended
- AC efficacy typically 120 lumens/watt
- Ambient operating temperature; AC  $0^{\circ}$ C to  $+40^{\circ}$ C and EM +10°C to +40°C