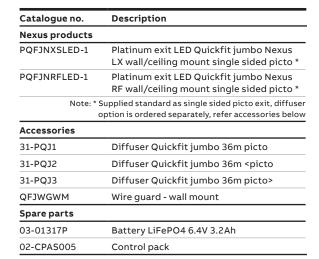

# Platinum exit LED Quickfit® jumbo Nexus®

## Range

Platinum range

## Product group

Exit LED Quickfit