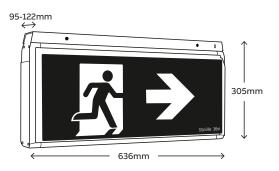

| Dimensions   |              |                                                          |       |        |
|--------------|--------------|----------------------------------------------------------|-------|--------|
|              | Model        | Length                                                   | Width | Height |
|              | Single sided | 636mm                                                    | 95mm  | 305mm  |
|              | Double sided | 636mm                                                    | 122mm | 305mm  |
| Weight       |              |                                                          |       |        |
|              | Model        | Weight                                                   |       |        |
|              | Nexus        | 4.5kg                                                    |       |        |
| Construction | '            |                                                          |       |        |
|              | Part         | Construction                                             |       |        |
|              | Body         | Aluminium extrusions<br>powder coated and moulded<br>ABS |       |        |
|              | Bracket      | White powder coated zinc steel                           |       |        |
|              | Diffuser     | Opal acr                                                 | /lic  |        |