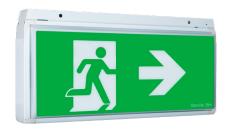

# Platinum exit LED Quickfit® jumbo Nexus®

- · Architecturally pleasing design
- · Available in all pictograph diffuser options
- Wall and ceiling mount to cover all installation requirements
- Exit can also be suspended via jack chain and rod (not supplied)
- · Large terminal block (16mm²) for easy wiring
- Viewing distance 36m
- Protective wire guard available wall mount