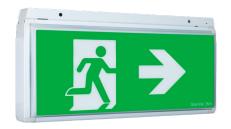

# Platinum exit LED Quickfit® jumbo

### **Features**

- Emergency classification
- (100k)
- reduced operation and maintenance costs
  Advanced charging technology combined with Lithium iron phosphate battery for long life and

LED technology 100,000 hours plus lamp life
Low power consumption and LED light source for

- low maintenanceMicroprocessor controlled integrated AC/ emergency LED driver
- · Architecturally pleasing design
- · Available in all pictograph diffuser options
- Wall and ceiling mount to cover all installation requirements
- Exit can also be suspended via jack chain and rod (not supplied)
- Large terminal block (16mm²) for easy wiring
- · Viewing distance 36m
- Protective wire guard available wall mount