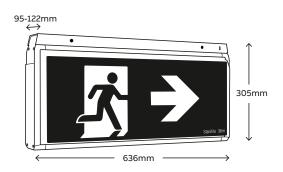

| Dimensions   |              |                                                                                                          |       |        |
|--------------|--------------|----------------------------------------------------------------------------------------------------------|-------|--------|
|              | Model        | Length                                                                                                   | Width | Height |
|              | Single sided | 636mm                                                                                                    | 95mm  | 305mm  |
|              | Double sided | 636mm                                                                                                    | 122mm | 305mm  |
| Weight       |              |                                                                                                          |       |        |
|              | Model        | Weight                                                                                                   |       |        |
|              | EM           | 4.5kg                                                                                                    |       |        |
| Construction |              |                                                                                                          |       |        |
|              | Part         | Construction                                                                                             |       |        |
|              | Body         | Aluminium extrusions<br>powder coated and moulded<br>ABS<br>White powder coated zinc<br>steel<br>Acrylic |       |        |
|              | Bracket      |                                                                                                          |       |        |
|              | Diffuser     |                                                                                                          |       |        |