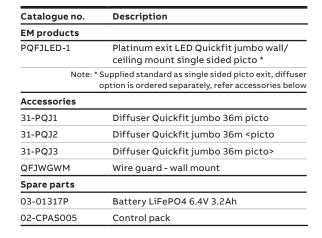

- low maintenanceMicroprocessor controlled integrated AC/ emergency LED driver
- · Architecturally pleasing design
- · Available in all pictograph diffuser options
- Wall and ceiling mount to cover all installation requirements
- Exit can also be suspended via jack chain and rod (not supplied)
- Large terminal block (16mm²) for easy wiring
- · Viewing distance 36m
- Protective wire guard available wall mount