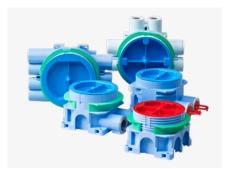

#### Solid (brick) wall boxes

MD4050

DD-12 RFID detector

3040-U

Concrete boxes

#### $Concrete\ boxes\ used\ in\ precast\ concrete\ constructions\ as\ well\ as\ on\ site\ casting\ with\ moulds$

C80r-16/19

G251

MGD50

C60

AU8.73

DCL Lighting outlets EN61995