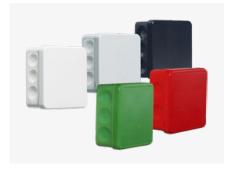

#### **Surface mounted boxes**

Discover growing portfolio of ABB surface mounted junction boxes for different types of applications. Boxes come in different shapes, sizes and IP ratings to match to each application requirement. Different colours of AP9 boxes can be used to improve the overview of different installations (e.g. green boxes for KNX, red boxes for fire or alarm systems etc.). The surface mounted box solutions are fast and reliable in all conditions.