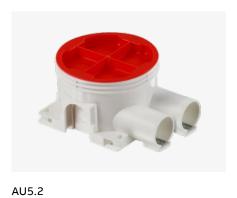

#### Hollow wall boxes

HW52-F

HW252-F

3050-H

System Ideal

Nordic smart boxes

AUS74 front mounted boxes range