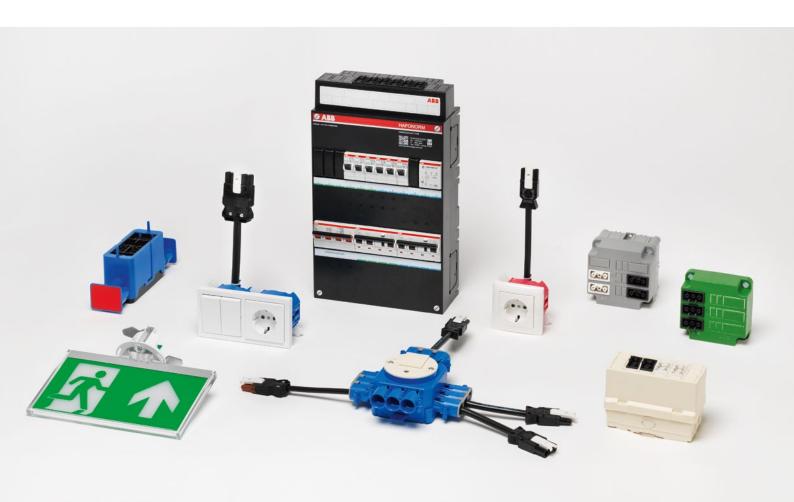

## ABB Plug & Play

ABB Plug & Play is a concept that conveys convenience, efficiency, speed and time savings. Standard ABB products are re-configured to a customer's specification, ready for installation; Plug & Play.

A smart combination of boxes, wiring accessories and covers with plug & play connectors guarantees efficient, quick and highly reliable installation.

Through all the preparations in the design phase and the assembly of parts by ABB, the installation will be effortless and at lightning speed.

#### Examples:

ABB Plug & Play

We listen to our customers. We develop and improve our products together with our customers to meet their needs and special requirements. Contact us and tell us your demand.