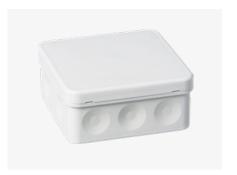

#### **Surface mounted boxes**

Discover growing portfolio of ABB surface mounted junction boxes for different types of applications. Boxes come in different shapes, sizes and IP ratings to match to each application requirement. Different colours of AP9 boxes can be used to improve the overview of different installations (e.g. green boxes for KNX, red boxes for fire or alarm systems etc.). The surface mounted box solutions are fast and reliable in all conditions.

#### Indoors

AP6

4201-D

3611

AP12

3611W2

3611GB4 3640-D 3640W4