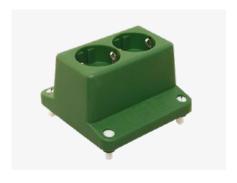

## ABB Plug & Play

ABB Plug & Play is a concept that conveys convenience, efficiency, speed and time savings. Standard ABB products are re-configured to a customer's specification, ready for installation; Plug & Play.

A smart combination of boxes, wiring accessories and covers with plug & play connectors guarantees efficient, quick and highly reliable installation.

Through all the preparations in the design phase and the assembly of parts by ABB, the installation will be effortless and at lightning speed.

#### Examples:

ABB Plug & Play

We listen to our customers. We develop and improve our products together with our customers to meet their needs and special requirements. Contact us and tell us your demand.