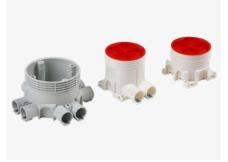

#### **Surface mounted boxes**

Discover growing portfolio of ABB surface mounted junction boxes for different types of applications. Boxes come in different shapes, sizes and IP ratings to match to each application requirement. Different colours of AP9 boxes can be used to improve the overview of different installations (e.g. green boxes for KNX, red boxes for fire or alarm systems etc.). The surface mounted box solutions are fast and reliable in all conditions.

#### Outdoors or wet spaces

AP7 AP75 3665

AP9 AP10