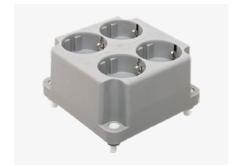

## ABB Plug & Play

ABB Plug & Play is a concept that conveys convenience, efficiency, speed and time savings. Standard ABB products are re-configured to a customer's specification, ready for installation; Plug & Play.

A smart combination of boxes, wiring accessories and covers with plug & play connectors guarantees efficient, quick and highly reliable installation.

Through all the preparations in the design phase and the assembly of parts by ABB, the installation will be effortless and at lightning speed.

#### Examples:

ABB Plug & Play

We listen to our customers. We develop and improve our products together with our customers to meet their needs and special requirements. Contact us and tell us your demand.