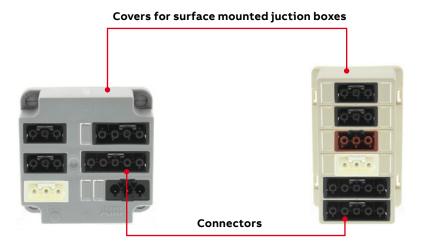

## ABB Plug & Play

ABB Plug & Play is a concept that conveys convenience, efficiency, speed and time savings. Standard ABB products are re-configured to a customer's specification, ready for installation; Plug & Play.

A smart combination of boxes, wiring accessories and covers with plug & play connectors guarantees efficient, quick and highly reliable installation.

Through all the preparations in the design phase and the assembly of parts by ABB, the installation will be effortless and at lightning speed.

#### Examples:

ABB Plug & Play

We listen to our customers. We develop and improve our products together with our customers to meet their needs and special requirements. Contact us and tell us your demand.