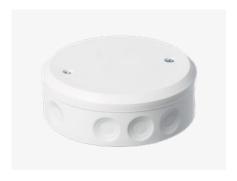

#### **Surface mounted boxes**

Discover growing portfolio of ABB surface mounted junction boxes for different types of applications. Boxes come in different shapes, sizes and IP ratings to match to each application requirement. Different colours of AP9 boxes can be used to improve the overview of different installations (e.g. green boxes for KNX, red boxes for fire or alarm systems etc.). The surface mounted box solutions are fast and reliable in all conditions.

#### Outdoors or wet spaces

AP7 AP75 3665

AP9 AP10