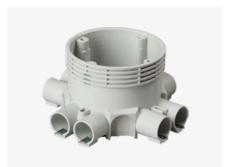

#### Solid (brick) wall boxes

MD4050

DD-12 RFID detector

3040-U

Concrete boxes

#### $Concrete\ boxes\ used\ in\ precast\ concrete\ constructions\ as\ well\ as\ on\ site\ casting\ with\ moulds$

C80r-16/19

G251

MGD50

C60

AU8.73

DCL Lighting outlets EN61995