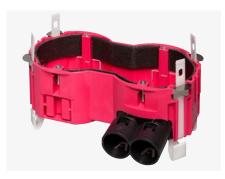

## ABB Plug & Play

ABB Plug & Play is a concept that conveys convenience, efficiency, speed and time savings. Standard ABB products are re-configured to a customer's specification, ready for installation; Plug & Play.

A smart combination of boxes, wiring accessories and covers with plug & play connectors guarantees efficient, quick and highly reliable installation.

Through all the preparations in the design phase and the assembly of parts by ABB, the installation will be effortless and at lightning speed.

#### Examples:

ABB Plug & Play

We listen to our customers. We develop and improve our products together with our customers to meet their needs and special requirements. Contact us and tell us your demand.