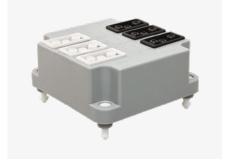

## ABB Plug & Play

ABB Plug & Play is a concept that conveys convenience, efficiency, speed and time savings. Standard ABB products are re-configured to a customer's specification, ready for installation; Plug & Play.

A smart combination of boxes, wiring accessories and covers with plug & play connectors guarantees efficient, quick and highly reliable installation.

Through all the preparations in the design phase and the assembly of parts by ABB, the installation will be effortless and at lightning speed.

#### Examples:

ABB Plug & Play

We listen to our customers. We develop and improve our products together with our customers to meet their needs and special requirements. Contact us and tell us your demand.