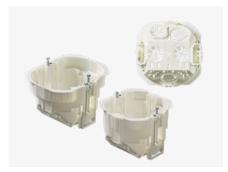

#### Flush mounted boxes

A wide variety of flush mounted junction and installation boxes, accompanied with accessories, helps installers work in an efficient and flexible way. The customer will find a suitable solution for any type of building or wall: brick or solid walls, various hollow or dry walls. Special solutions like for fire retardant walls or air tight and sound proof walls are also available (complying with relevant standards). The products are made of high quality halogen free plastic materials.

#### Hollow wall boxes

HW52-F

HW252-F

3050-H

System Ideal

Nordic smart boxes

AUS74 front mounted boxes range