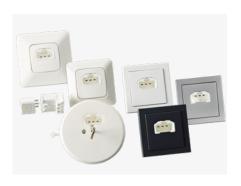

## ABB Plug & Play

ABB Plug & Play is a concept that conveys convenience, efficiency, speed and time savings. Standard ABB products are re-configured to a customer's specification, ready for installation; Plug & Play.

A smart combination of boxes, wiring accessories and covers with plug & play connectors guarantees efficient, quick and highly reliable installation.

Through all the preparations in the design phase and the assembly of parts by ABB, the installation will be effortless and at lightning speed.

#### Examples:

ABB Plug & Play

We listen to our customers. We develop and improve our products together with our customers to meet their needs and special requirements. Contact us and tell us your demand.