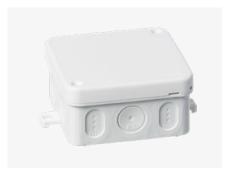

#### **Surface mounted boxes**

Discover growing portfolio of ABB surface mounted junction boxes for different types of applications. Boxes come in different shapes, sizes and IP ratings to match to each application requirement. Different colours of AP9 boxes can be used to improve the overview of different installations (e.g. green boxes for KNX, red boxes for fire or alarm systems etc.). The surface mounted box solutions are fast and reliable in all conditions.

#### Outdoors or wet spaces

AP7 AP75 3665

AP9 AP10