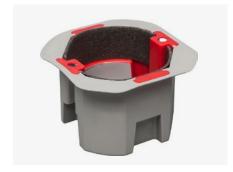

#### Hollow wall boxes for special applications

HW52-F BW Fire retardant

HW252-F Fire retardant

BWCV165B Fire retardant ceiling box

HW52F-IGD Soundproof and airtight insert for HW52-F

HW252-F IGD Soundproof and airtight insert for HW252-F

HW252-F IGD BW Soundproof, airtight and fire retardant insert for HW52-F