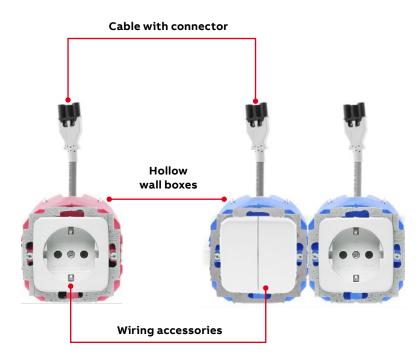

## ABB Plug & Play

ABB Plug & Play is a concept that conveys convenience, efficiency, speed and time savings. Standard ABB products are re-configured to a customer's specification, ready for installation; Plug & Play.

A smart combination of boxes, wiring accessories and covers with plug & play connectors guarantees efficient, quick and highly reliable installation.

Through all the preparations in the design phase and the assembly of parts by ABB, the installation will be effortless and at lightning speed.

#### Examples:

ABB Plug & Play

We listen to our customers. We develop and improve our products together with our customers to meet their needs and special requirements. Contact us and tell us your demand.