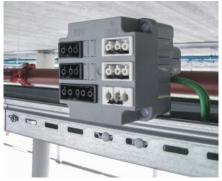

## ABB Plug & Play

ABB Plug & Play is a concept that conveys convenience, efficiency, speed and time savings. Standard ABB products are re-configured to a customer's specification, ready for installation; Plug & Play.

A smart combination of boxes, wiring accessories and covers with plug & play connectors guarantees efficient, quick and highly reliable installation.

Through all the preparations in the design phase and the assembly of parts by ABB, the installation will be effortless and at lightning speed.