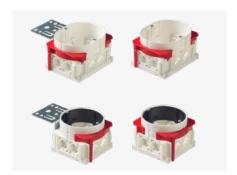

## ABB Plug & Play

ABB Plug & Play is a concept that conveys convenience, efficiency, speed and time savings. Standard ABB products are re-configured to a customer's specification, ready for installation; Plug & Play.

A smart combination of boxes, wiring accessories and covers with plug & play connectors guarantees efficient, quick and highly reliable installation.

Through all the preparations in the design phase and the assembly of parts by ABB, the installation will be effortless and at lightning speed.

#### Examples:

ABB Plug & Play

We listen to our customers. We develop and improve our products together with our customers to meet their needs and special requirements. Contact us and tell us your demand.