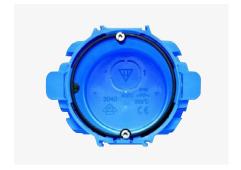

#### Flush mounted boxes

A wide variety of flush mounted junction and installation boxes, accompanied with accessories, helps installers work in an efficient and flexible way. The customer will find a suitable solution for any type of building or wall: brick or solid walls, various hollow or dry walls. Special solutions like for fire retardant walls or air tight and sound proof walls are also available (complying with relevant standards). The products are made of high quality halogen free plastic materials.

#### Hollow wall boxes

HW52-F

HW252-F

3050-H

System Ideal

Nordic smart boxes

AUS74 front mounted boxes range