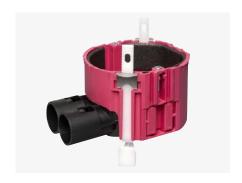

## ABB Plug & Play

ABB Plug & Play is a concept that conveys convenience, efficiency, speed and time savings. Standard ABB products are re-configured to a customer's specification, ready for installation; Plug & Play.

A smart combination of boxes, wiring accessories and covers with plug & play connectors guarantees efficient, quick and highly reliable installation.

Through all the preparations in the design phase and the assembly of parts by ABB, the installation will be effortless and at lightning speed.

#### Examples:

ABB Plug & Play

We listen to our customers. We develop and improve our products together with our customers to meet their needs and special requirements. Contact us and tell us your demand.