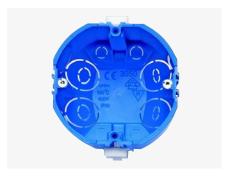

#### Flush mounted boxes

A wide variety of flush mounted junction and installation boxes, accompanied with accessories, helps installers work in an efficient and flexible way. The customer will find a suitable solution for any type of building or wall: brick or solid walls, various hollow or dry walls. Special solutions like for fire retardant walls or air tight and sound proof walls are also available (complying with relevant standards). The products are made of high quality halogen free plastic materials.

#### Hollow wall boxes

HW52-F

HW252-F

3050-H

System Ideal

Nordic smart boxes

AUS74 front mounted boxes range