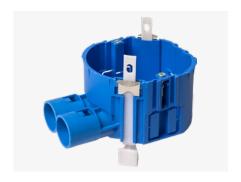

#### Flush mounted boxes

A wide variety of flush mounted junction and installation boxes, accompanied with accessories, helps installers work in an efficient and flexible way. The customer will find a suitable solution for any type of building or wall: brick or solid walls, various hollow or dry walls. Special solutions like for fire retardant walls or air tight and sound proof walls are also available (complying with relevant standards). The products are made of high quality halogen free plastic materials.

#### Hollow wall boxes

HW52-F

HW252-F

3050-H

System Ideal

Nordic smart boxes

AUS74 front mounted boxes range