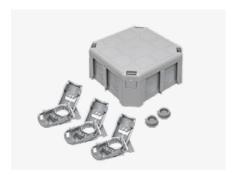

#### Flush mounted boxes

A wide variety of flush mounted junction and installation boxes, accompanied with accessories, helps installers work in an efficient and flexible way. The customer will find a suitable solution for any type of building or wall: brick or solid walls, various hollow or dry walls. Special solutions like for fire retardant walls or air tight and sound proof walls are also available (complying with relevant standards). The products are made of high quality halogen free plastic materials.

#### Hollow wall boxes

HW52-F

HW252-F

3050-H

System Ideal

Nordic smart boxes

AUS74 front mounted boxes range