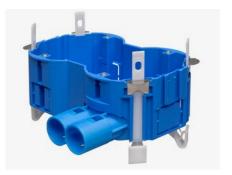

#### Flush mounted boxes

A wide variety of flush mounted junction and installation boxes, accompanied with accessories, helps installers work in an efficient and flexible way. The customer will find a suitable solution for any type of building or wall: brick or solid walls, various hollow or dry walls. Special solutions like for fire retardant walls or air tight and sound proof walls are also available (complying with relevant standards). The products are made of high quality halogen free plastic materials.

#### Hollow wall boxes

HW52-F

HW252-F

3050-H

System Ideal

Nordic smart boxes

AUS74 front mounted boxes range