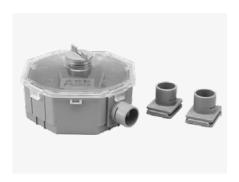

#### Flush mounted boxes

A wide variety of flush mounted junction and installation boxes, accompanied with accessories, helps installers work in an efficient and flexible way. The customer will find a suitable solution for any type of building or wall: brick or solid walls, various hollow or dry walls. Special solutions like for fire retardant walls or air tight and sound proof walls are also available (complying with relevant standards). The products are made of high quality halogen free plastic materials.

#### Hollow wall boxes

HW52-F

HW252-F

3050-H

System Ideal

Nordic smart boxes

AUS74 front mounted boxes range