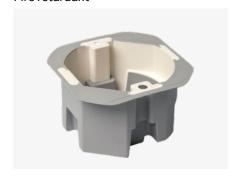

#### Flush mounted boxes

A wide variety of flush mounted junction and installation boxes, accompanied with accessories, helps installers work in an efficient and flexible way. The customer will find a suitable solution for any type of building or wall: brick or solid walls, various hollow or dry walls. Special solutions like for fire retardant walls or air tight and sound proof walls are also available (complying with relevant standards). The products are made of high quality halogen free plastic materials.

#### Hollow wall boxes

HW52-F

HW252-F

3050-H

System Ideal

Nordic smart boxes

AUS74 front mounted boxes range