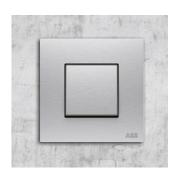

# KNX control elements Different shapes, material and colours fulfill every requirement

KNX control elements offer an endless number of possibilities for creative design. They are available in many light switch designs, thus its combination with a classical installation like socket outlets brings a perfect impression.

02 pure stainless steel switch sensor

03 Mylos KNX sensor

O4 Zenit KNX switch sensor

05 carat® KNX switch sensor

06 Busch-axcent® KNX switch sensor

07 solo® KNX switch sensor

08 future® linear KNX switch sensor