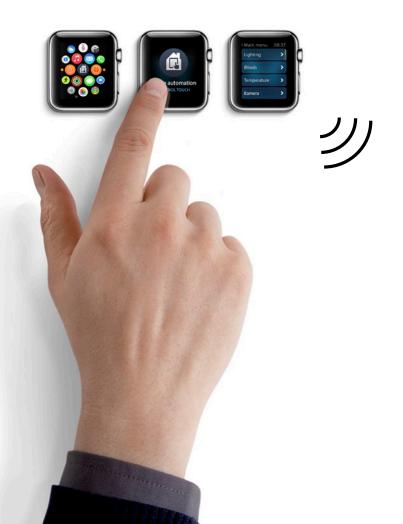

## Busch-ControlTouch® KNX Easy KNX remote control with mobile device

Smart phones, tablets and smartwatches turn into a practical remote control, thanks to Busch-ControlTouch® KNX. It connects the KNX installation with the IP network, allowing control of all KNX functions in the ship.

Applications for iOS and Android create intuitive operation, allowing switches, dimmers, blinds, scenes, IP cameras and many more devices to be integrated into the system.

- For smartphones and tablets (iOS and Android) and Apple Watch
- Web-based commissioning
- Intuitive and comfortable operation
- IP cameras, UPnP devices (for instance Sonos wireless boxes) and Philips Hue lamps can be integrated
- Error and alarm messages via push messages