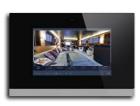

### **Busch-ComfortTouch®** Operation and display the direct way

With the large Busch-ComfortTouch® on the wall, you have maximum control over all functions in the ship. It can control lighting, heating, fresh air supply and blinds. It integrates media technology and the Internet. You can switch entire light scenes with the touch of a finger, call up weather information or even select chosen music on the radio. The control elements are visible and clearly arranged guaranteeing intuitive operation.

Busch-ComfortTouch® 9 white glass