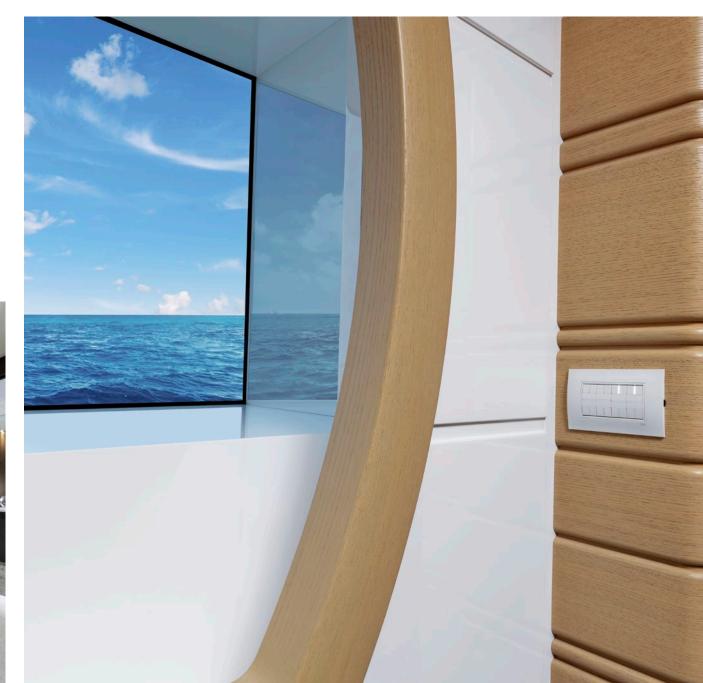

## **State-of-the-art technology**

High-end design, comfort and safety

The yacht becomes home, sometimes even better equipped. Everything has its own place. The space is perfectly organized and reflects the owner's taste. Lighting, heating, air-conditioning, etc. can be comfortably controlled from one point, even also remote-controlled from home via mobile phone. Furthermore the yacht can get individual design style through premium design light switches and socket outlets always fitting to the unique style of the interior.

## All you need under control

Passenger ships with intelligence. Modern building automation used in ships has become more efficient than ever in order to meet the highest demands of passengers. Adaptable systems turn the ship into a smart floating home.

### **Busch-ComfortTouch®** Operation and display the direct way

With the large Busch-ComfortTouch® on the wall, you have maximum control over all functions in the ship. It can control lighting, heating, fresh air supply and blinds. It integrates media technology and the Internet. You can switch entire light scenes with the touch of a finger, call up weather information or even select chosen music on the radio. The control elements are visible and clearly arranged guaranteeing intuitive operation.