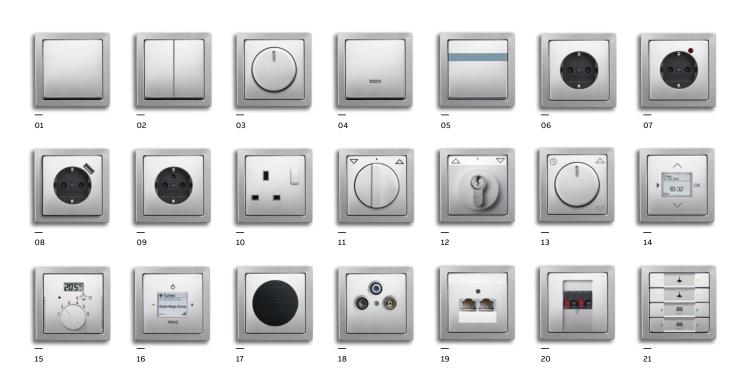

### More than switching on and off Selected functions of wiring accessories

- 02 Rocker switch 2gang
- 03 Busch Universal Rotary Dimmer
- 04 Touch dimmer
- 05 Busch-Comfort switch
- 06 Busch-steplight®
- 07 Busch-Protector\* SCHUKO\* socket outlet with overvoltage protection

- 08 SCHUKO° USB socket outlet
- 09 Socket outlet with earthing pin
- 10 Switched socket outlet BS standard
- 11 Blind switch with rotary knob
- 12 Busch-Blind control switch with semi-cylindrical lock
- 13 Busch-Blind comfort switch
- 14 Comfort timer

- 15 Room thermostat with display
- 16 Busch-AudioWorld® Busch-Radio iNet
- 17 Loudspeaker insert
- 18 Antenna socket for radio/TV/satellite
- 19 Universal data connection box
- 20 Stereo loudspeaker connecting box
- 21 KNX sensor 4/8gang with color concept