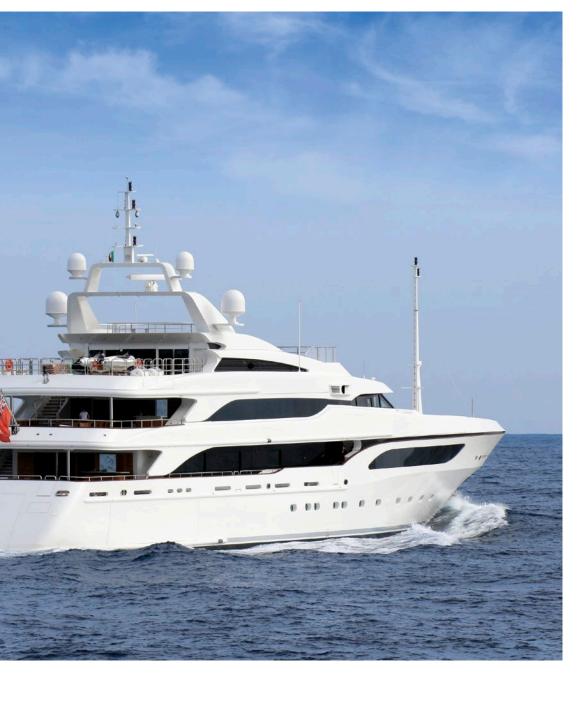

# Smart solutions for marine applications

Sail all the way to luxury living



## Welcome on board











The ABB route is still the same: achieving new goals in energy and automation technology. World leader in home automation, today our horizon has moved towards integrated solutions for marine applications. Thanks to flexibility of our technological standards and scalable system design, we can satisfy any need from small crafts to large ships. Our values, which are in every ABB product, are always our reference point: energy efficiency, safety and continuous innovation.

## **State-of-the-art technology**

High-end design, comfort and safety











The yacht becomes home, sometimes even better equipped. Everything has its own place. The space is perfectly organized and reflects the owner's taste. Lighting, heating, air-conditioning, etc. can be comfortably controlled from one point, even also remote-controlled from home via mobile phone. Furthermore the yacht can get individual design style through premium design light switches and socket outlets always fitting to the unique style of the interior.

## All you need under control

Passenger ships with intelligence. Modern building automation used in ships has become more efficient than ever in order to meet the highest demands of passengers. Adaptable systems turn the ship into a smart floating home.

### **Busch-ComfortTouch®** Operation and display the direct way

With the