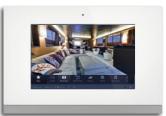

## Control over all functions in the yacht

Security, comfort, sensation. The touch panel Comfort Touch is not just a high-tech control unit for environments. It hides something more: state-of-the-art design, intuitive commands and simple programming. It offers a full view, at any time, of every technological installation and provides multiple services to any environment, including typical automation functions: lighting control, climate control, automated shutters and blinds controls, programming and activating preset scenarios, security, telephone and

intercom functions, music and video diffusion. A highly advanced technology with unlimited commands and functions easy to be managed, even remotely, thanks to the domotic app developed by ABB.

Available with a wide, luminous, colour, 9 or 10-inch display in 16:9 format.