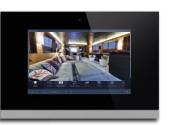

### **Busch-ComfortTouch®** Operation and display the direct way

With the large Busch-ComfortTouch® on the wall, you have maximum control over all functions in the ship. It can control lighting, heating, fresh air supply and blinds. It integrates media technology and the Internet. You can switch entire light scenes with the touch of a finger, call up weather information or even select chosen music on the radio. The control elements are visible and clearly arranged guaranteeing intuitive operation.

## Control over all functions in the yacht

Security, comfort, sensation. The touch panel Comfort Touch is not just a high-tech control unit for environments. It hides something more: state-of-the-art design, intuitive commands and simple programming. It offers a full view, at any time, of every technological installation and provides multiple services to any environment, including typical automation functions: lighting control, climate control, automated shutters and blinds controls, programming and activating preset scenarios, security, telephone and

intercom functions, music and video diffusion. A highly advanced technology with unlimited commands and functions easy to be managed, even remotely, thanks to the domotic app developed by ABB.

Available with a wide, luminous, colour, 9 or 10-inch display in 16:9 format.

Customizable with glass frame in black or white.