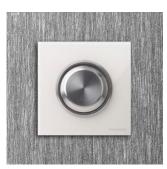

### Busch-priOn®

#### The central control unit

Busch-priOn® allows you to control and monitor functions in the entire room. Light, scenes, timer, blind control unit, heating control unit - all functions are controlled simply and intuitively via a rotary knob, and freely programmable functions can be called up via the rocker switches. BuschpriOn® is a non-fixed, modular concept. An iconic design in four high-quality variants: glass white, glass black, white high gloss plastic and stainless steel with anti-fingerprint coating.