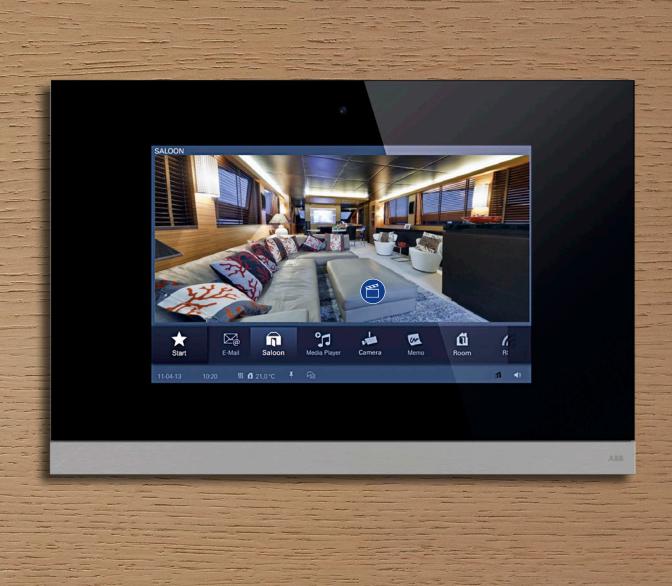

### **Busch-ComfortTouch®** Operation and display the direct way

With the large Busch-ComfortTouch® on the wall, you have maximum control over all functions in the ship. It can control lighting, heating, fresh air supply and blinds. It integrates media technology and the Internet. You can switch entire light scenes with the touch of a finger, call up weather information or even select chosen music on the radio. The control elements are visible and clearly arranged guaranteeing intuitive operation.

Busch-ComfortTouch® 9 white glass