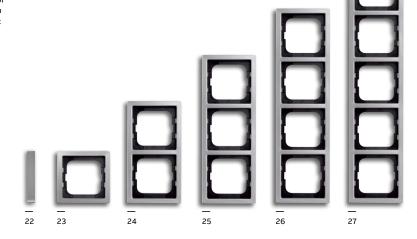

- 22 Side view: 11 mm x 80 mm
- 23 80 mm x 80 mm

- 26 80 mm x 293 mm
- 27 80 mm x 364 mm

new.abb.com/low-voltage/industries/marine abb.com/lightswitches