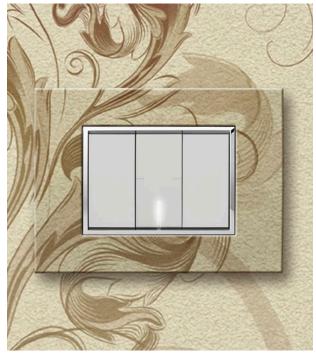

#### The central control unit

Busch-priOn® allows you to control and monitor functions in the entire room. Light, scenes, timer, blind control unit, heating control unit - all functions are controlled simply and intuitively via a rotary knob, and freely programmable functions can be called up via the rocker switches. BuschpriOn® is a non-fixed, modular concept. An iconic design in four high-quality variants: glass white, glass black, white high gloss plastic and stainless steel with anti-fingerprint coating.