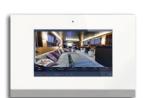

## Control over all functions in the yacht

Security, comfort, sensation. The touch panel Comfort Touch is not just a high-tech control unit for environments. It hides something more: state-of-the-art design, intuitive commands and simple programming. It offers a full view, at any time, of every technological installation and provides multiple services to any environment, including typical automation functions: lighting control, climate control, automated shutters and blinds controls, programming and activating preset scenarios, security, telephone and

intercom functions, music and video diffusion. A highly advanced technology with unlimited commands and functions easy to be managed, even remotely, thanks to the domotic app developed by ABB.

Available with a wide, luminous, colour, 9 or 10-inch display in 16:9 format.

Customizable with glass frame in black or white.