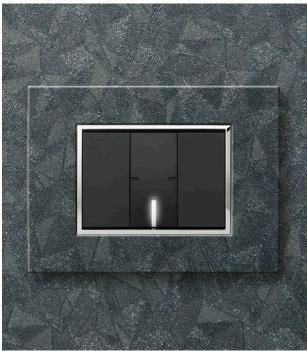

#### The central control unit

Busch-priOn® allows you to control and monitor functions in the entire room. Light, scenes, timer, blind control unit, heating control unit - all functions are controlled simply and intuitively via a rotary knob, and freely programmable functions can be called up via the rocker switches. BuschpriOn® is a non-fixed, modular concept. An iconic design in four high-quality variants: glass white, glass black, white high gloss plastic and stainless steel with anti-fingerprint coating.