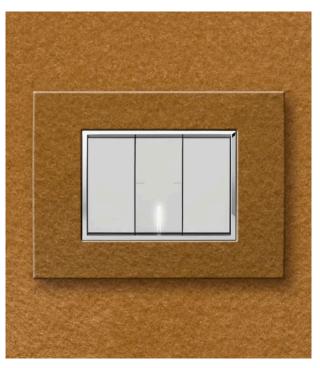

#### The central control unit

Busch-priOn® allows you to control and monitor functions in the entire room. Light, scenes, timer, blind control unit, heating control unit - all functions are controlled simply and intuitively via a rotary knob, and freely programmable functions can be called up via the rocker switches. BuschpriOn® is a non-fixed, modular concept. An iconic design in four high-quality variants: glass white, glass black, white high gloss plastic and stainless steel with anti-fingerprint coating.