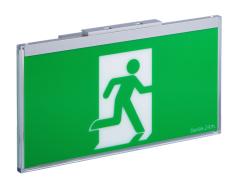

# Platinum exit LED evago DALI wall mount

| Catalogue no. | Description                                               |  |  |  |
|---------------|-----------------------------------------------------------|--|--|--|
| DALI products |                                                           |  |  |  |
| PELEVDASWM-1  | Platinum exit LED evago DALI wall mour single sided picto |  |  |  |
| Accessories   |                                                           |  |  |  |
| 31-BPGEVG     | Backplate evago 24m                                       |  |  |  |
| 31-PEVG1      | Diffuser evago 24m picto                                  |  |  |  |
| 31-PEVG2      | Diffuser evago 24m <picto< td=""></picto<>                |  |  |  |
| 31-PEVG3      | Diffuser evago 24m picto>                                 |  |  |  |
| Spare parts   |                                                           |  |  |  |
| 03-YPMA011    | Battery LiFePO4 3.2V 1.14Ah                               |  |  |  |

- DALI lighting system
- Bright and uniform exit face luminance
- · Architecturally pleasing frameless slim line design
- First-fix plate for quick and easy installation and maintenance
- 24m viewing distance
- Product comes standard with running man pictograph straight. Other pictograph diffuser options (arrow left/right) can be ordered separately - see accessories