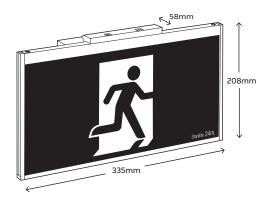

| Dimensions   |                      |                  |       |        |
|--------------|----------------------|------------------|-------|--------|
|              | Item                 | Length           | Width | Height |
|              | Control<br>module    | 159mm            | 52mm  | 41mm   |
|              | Diffuser<br>assembly | 335mm            | 12mm  | 184mm  |
| Weight       |                      |                  |       |        |
|              | Model                | Weight           |       |        |
|              | DALI                 | 1.6kg            |       |        |
| Construction |                      |                  |       |        |
|              | Part                 | Construction     |       |        |
|              | Body                 | Diecast aluminum |       |        |
|              | Light guide          | Polycarbonate    |       |        |
|              | Diffuser             | Acrylic          |       |        |