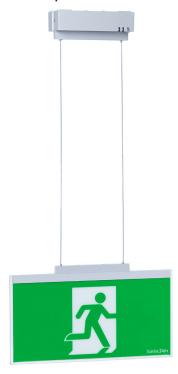

### Wire suspended

Note on rod/wire suspended:

- Evago rod/wire suspension kits available separately, see accessories

<sup>-</sup> Designed to comply with AS2293 and meet relevant Australian EMC standards