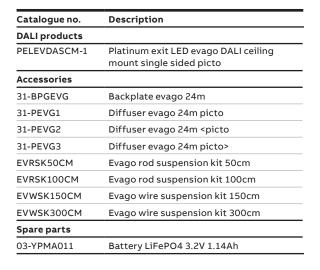

- DALI lighting system
- Bright and uniform exit face luminance
- · Architecturally pleasing frameless slim line design
- First-fix plate for quick and easy installation and maintenance
- 24m viewing distance
- Product comes standard with running man pictograph straight. Other pictograph diffuser options (arrow left/right) can be ordered separately - see accessories
- 0.5m and 1m rod suspension kit available as a standard option
- 1.5m and 3m wire suspension kit available as a standard option