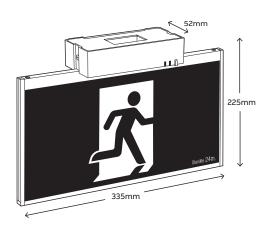

| Dimensions   |                      |                  |       |        |
|--------------|----------------------|------------------|-------|--------|
|              | Item                 | Length           | Width | Height |
|              | Control<br>module    | 159mm            | 52mm  | 41mm   |
|              | Diffuser<br>assembly | 335mm            | 12mm  | 184mm  |
| Weight       |                      |                  |       |        |
|              | Model                | Weight           |       |        |
|              | DALI                 | 1.5kg            |       |        |
| Construction |                      |                  |       |        |
|              | Part                 | Construction     |       |        |
|              | Body                 | Diecast aluminum |       |        |
|              | Light guide          | Polycarbonate    |       |        |
|              | Diffuser             | Acrylic          |       |        |