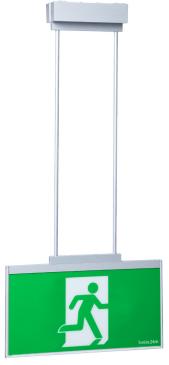

| Polycarbonate    |       |        |
|              | Diffuser             | Acrylic          |       |        |





| Light source      |       | ,                 |                           |  |
|-------------------|-------|-------------------|---------------------------|--|
|                   | Model | Light source      |                           |  |
|                   | DALI  | Multiple LED 0.6W |                           |  |
| Power consumption |       |                   |                           |  |
|                   | Model | Power consumption |                           |  |
|                   | DALI  | 2.0W average      |                           |  |
|                   |       |                   | Note: Preliminary results |  |

#### Note:

## Rod suspended



### Wire suspended



Note on rod/wire suspended:

- Evago rod/wire suspension kits available separately, see accessories

<sup>-</sup> Designed to comply with AS2293 and meet relevant Australian EMC standards