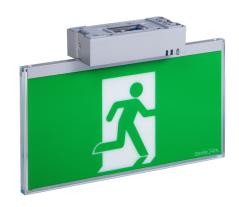

# Platinum exit LED evago DALI ceiling mount

- DALI lighting system
- Bright and uniform exit face luminance
- · Architecturally pleasing frameless slim line design
- First-fix plate for quick and easy installation and maintenance
- 24m viewing distance
- Product comes standard with running man pictograph straight. Other pictograph diffuser options (arrow left/right) can be ordered separately - see accessories
- 0.5m and 1m rod suspension kit available as a standard option
- 1.5m and 3m wire suspension kit available as a standard option

| Dimensions   |                      |                  |       |        |
|--------------|----------------------|------------------|-------|--------|
|              | Item                 | Length           | Width | Height |
|              | Control<br>module    | 159mm            | 52mm  | 41mm   |
|              | Diffuser<br>assembly | 335mm            | 12mm  | 184mm  |
| Weight       |                      |                  |       |        |
|              | Model                | Weight           |       |        |
|              | DALI                 | 1.5kg            |       |        |
| Construction |                      |                  |       |        |
|              | Part                 | Construction     |       |        |
|              | Body                 | Diecast aluminum |       |        |
|              | Light guide          | Polycarbonate    |       |        |
|              | Diffuser             | Acrylic          |       |        |