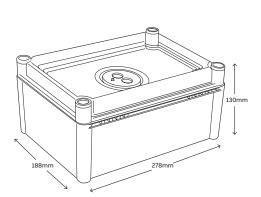

 Advanced charging technology combined with Lithium iron phosphate battery for long life and low maintenance

• Low maintenance - ideal for carparks and coolrooms

| Dimensions   |                        |                     |        |
|--------------|------------------------|---------------------|--------|
|              | Length                 | Width               | Height |
|              | 278mm                  | 188mm               | 130mm  |
| Weight       | ,                      |                     |        |
|              | Model                  | Weight              |        |
|              | DALI                   | 2.8kg               |        |
| Construction |                        |                     |        |
|              | Part                   | Construction        |        |
|              | Lamp head              | White polycarbonate |        |
|              | Weatherproof enclosure | Polycarbonate       |        |