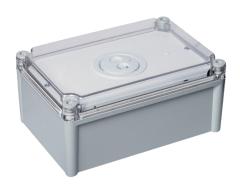

### **Feature**

- LED technology 100,000 hours plus lamp life
- Dual LED

- Low power consumption and LED light source for reduced operation and maintenance costs
- Polycarbonate IP67 weatherproof enclosure

 Advanced charging technology combined with Lithium iron phosphate battery for long life and low maintenance

• Low maintenance - ideal for carparks and coolrooms

| Dimensions   |                        |                     |        |
|--------------|------------------------|---------------------|--------|
|              | Length                 | Width               | Height |
|              | 278mm                  | 188mm               | 130mm  |
| Weight       | ,                      |                     |        |
|              | Model                  | Weight              |        |
|              | DALI                   | 2.8kg               |        |
| Construction |                        |                     |        |
|              | Part                   | Construction        |        |
|              | Lamp head              | White polycarbonate |        |
|              | Weatherproof enclosure | Polycarbonate       |        |