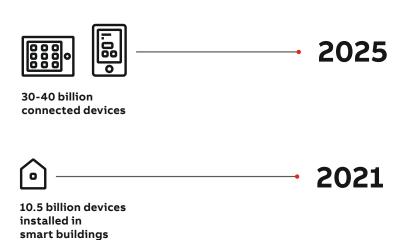

## **ABB Ability™**

ABB Ability $^{\text{TM}}$  portfolio of connected and software-enabled solutions deliver additional functionality to enhance customer value in a wide range of applications.



ABB is partnering with other market leaders to deliver an integrated experience for consumers to be able to control all the latest technology for convenience – voice command via Alexa to switch on the lights; atmosphere – controlling the sound system in multiple rooms; and energy efficiency with lighting, heating, blind control settings as well as the integration of home and kitchen appliances into the ABB-free@home® system.