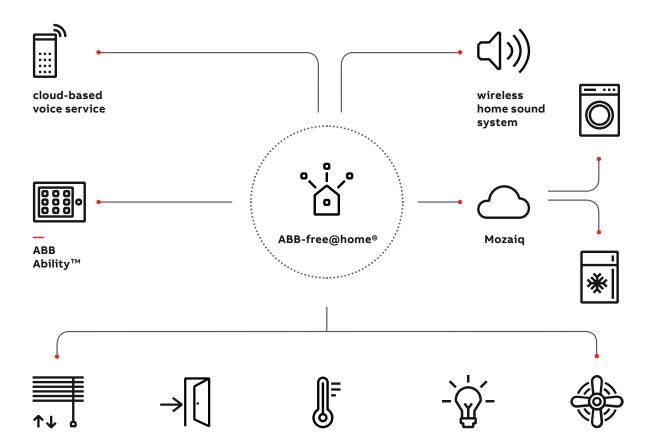

## **ABB Ability™**

ABB Ability $^{\text{TM}}$  portfolio of connected and software-enabled solutions deliver additional functionality to enhance customer value in a wide range of applications.

ABB is partnering with other market leaders to deliver an integrated experience for consumers to be able to control all the latest technology for convenience – voice command via Alexa to switch on the lights; atmosphere – controlling the sound system in multiple rooms; and energy efficiency with lighting, heating, blind control settings as well as the integration of home and kitchen appliances into the ABB-free@home® system.