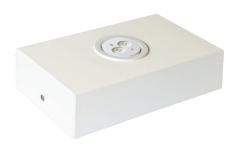

# Platinum Spitfire® LED surface mount DALI non-maintained

| Catalogue no. | Description                                   |  |  |
|---------------|-----------------------------------------------|--|--|
| DALI products |                                               |  |  |
| SFBDA2LEDP    | Platinum Spitfire dual LED surface mount DALI |  |  |
| Spare parts   |                                               |  |  |
| 03-01310P     | Battery LiFePO4 3.2V 3.2Ah                    |  |  |

## Range

Platinum range

## **Product group**

Spitfire LED

| Dimensions   | ,             |                     |                |
|--------------|---------------|---------------------|----------------|
|              | Length        | Width               | Height         |
|              | 288mm         | 167mm               | 68mm           |
| Weight       |               |                     |                |
|              | Model         | Weight              |                |
|              | DALI          | 2.2kg               |                |
| Construction |               |                     |                |
|              | Part          | Construction        |                |
|              | Lamp head     | White polycarbonate |                |
|              | Surface mount | White powde         | r coated steel |