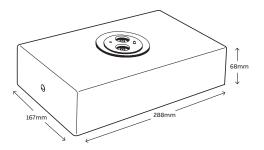

| Dimensions   | ,             |                     |                |
|--------------|---------------|---------------------|----------------|
|              | Length        | Width               | Height         |
|              | 288mm         | 167mm               | 68mm           |
| Weight       |               |                     |                |
|              | Model         | Weight              |                |
|              | DALI          | 2.2kg               |                |
| Construction |               |                     |                |
|              | Part          | Construction        |                |
|              | Lamp head     | White polycarbonate |                |
|              | Surface mount | White powde         | r coated steel |