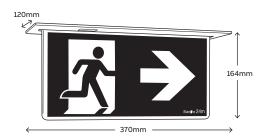

| Dimensions   |                   |               |       |
|--------------|-------------------|---------------|-------|
|              | Item              | Length        | Width |
|              | Face plate        | 370mm         | 120mm |
|              | Ceiling cutout    | 348mm         | 97mm  |
| Weight       | ,                 |               |       |
|              | Model             | Weight        |       |
|              | DALI              | 1.9kg         |       |
| Construction |                   |               |       |
|              | Part              | Construction  |       |
|              | Body and diffuser | Polycarbonate |       |