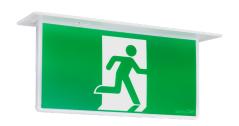

# Platinum exit LED edgelit recessed DALI

| Catalogue no. | Description                                        |  |
|---------------|----------------------------------------------------|--|
| DALI products | •                                                  |  |
| PLRDALEDP     | Platinum exit LED edgelit recessed DALI pictograph |  |
| Accessories   |                                                    |  |
| PLRLEDADAPTOR | Cover plate for retrofitting                       |  |
| Spare parts   |                                                    |  |
| 03-01308P     | Battery LiFePO4 3.2V 1.5Ah                         |  |

## **Product group**

Exit LED edgelit

- DALI lighting system
- Architecturally pleasing slim line design
- One-box solution, overall light weight and snap n' clip mechanism allows for quick and easy installation
- Suits ceiling thickness 1mm-19mm
- 2m flex included can be supplied with structured cable connectors (at additional cost)
- Includes all pictograph diffuser options
- Adaptor plate available for use when upgrading older edgelit exit signs - see accessories