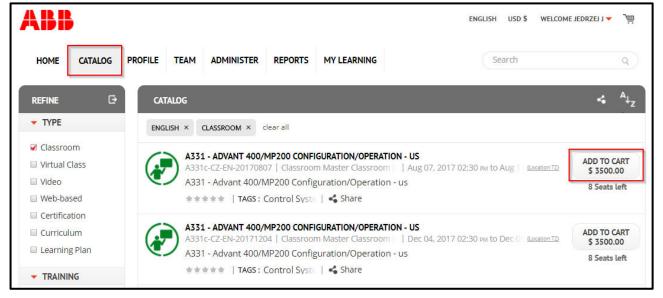

## Register for a Priced Class or Training Plan

- 1. Go to <a href="https://mylearning.abb.com/">https://mylearning-americas.abb.com/</a> for America region and log in to LMS by clicking the Company Login button.
- 2. After logging in click Catalog tab from the tabs at the top of the page.
- 3. Now you are able to see Classes and Training Plans available for you. Look for the one that you are interested in by using the refine filters from the panel on the left or typing in the name or code in the Search Bar at the top right corner of the page.
- 4. Choose the desired Class or Training Plan and click the Add to Cart button right next to it.