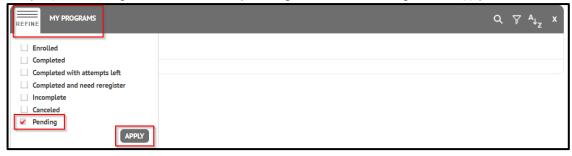

3. To check your Training Plan enrollment, go to My Programs section. If the purchase wasn't approved by the administration yet, priced Training should be visible when you change refine filter to Pending and click Apply.