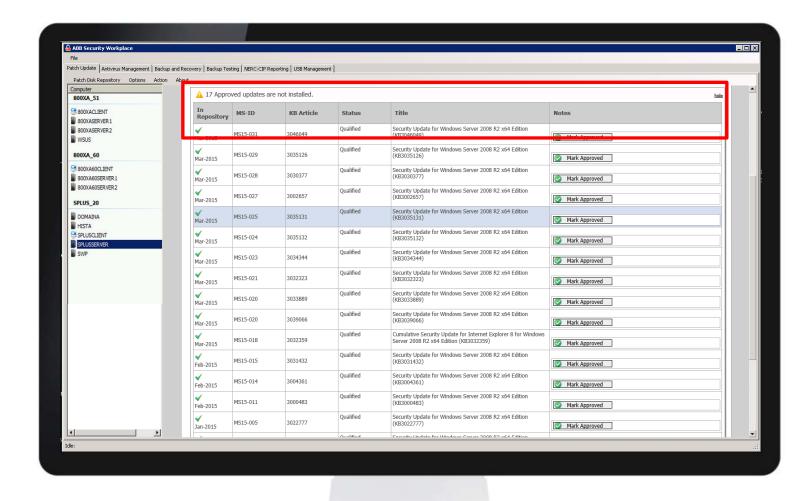

Configuration Change Management

- Reduce manual activities by 80%
- Improve change management
- Eliminate configuration drift
- Report compliance effortlessly
- Improve control system cyber security

ICS Asset Management

- Reduce cyber security risks
- Meet compliance requirements
- Unified, single view of asset base

ICS Asset Management Automated Compliance Reporting

- NERC-CIP compliance
- Ports and services
- Software inventory
- Password policy
- User accounts