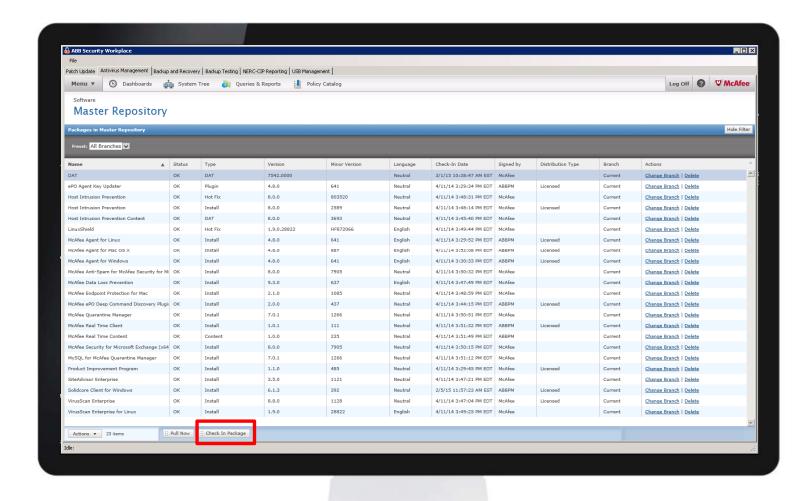

## ABB Security Workplace Maintain

- Manage AV Policies
- Manage DAT file deployments