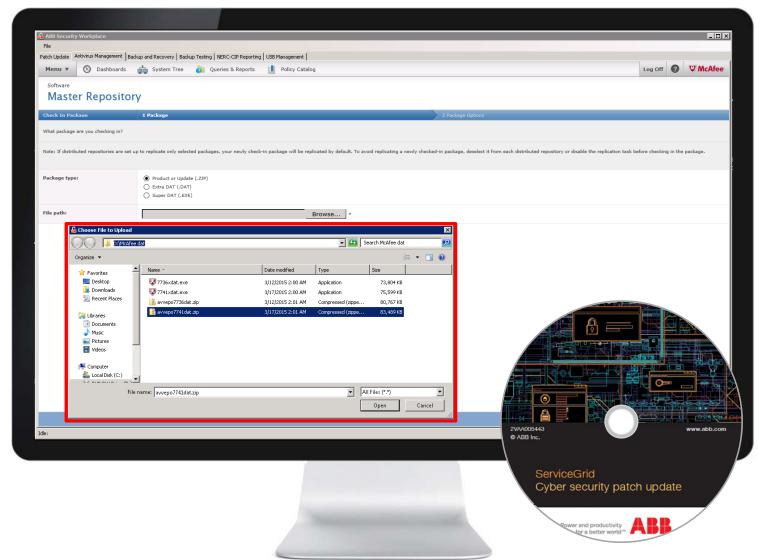

## ABB Security Workplace Maintain

- Manage AV Policies
- Manage DAT file deployments