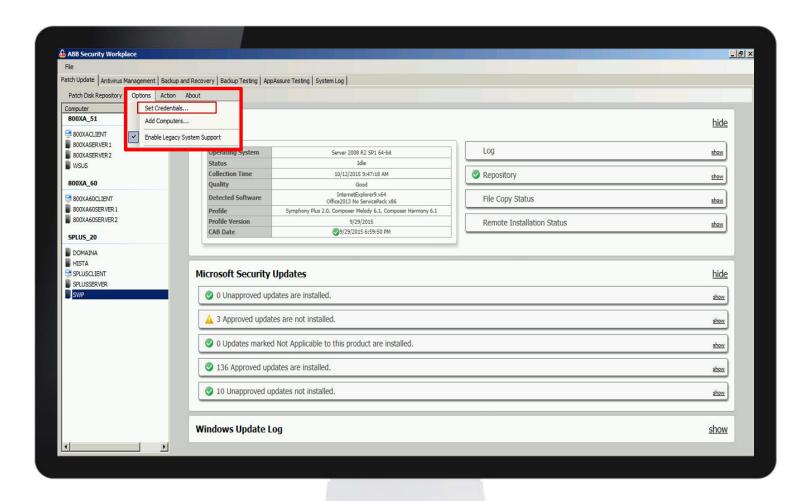

### Maintain Package Demonstration

|                                                            | Parameter 1                                                                                                                                                                                                                                                                                                                                                                                                                                                                                                                                                                                                                                                                                                                                                                                                                                                                                                                                                                                                                                                                                                                                                                                                                                                                                                                                                                                                                                                                                                                                                                                                                                                                                                                                                                                                                                                                                                                                                                                                                                                                                                                    |         |                   |
|------------------------------------------------------------|--------------------------------------------------------------------------------------------------------------------------------------------------------------------------------------------------------------------------------------------------------------------------------------------------------------------------------------------------------------------------------------------------------------------------------------------------------------------------------------------------------------------------------------------------------------------------------------------------------------------------------------------------------------------------------------------------------------------------------------------------------------------------------------------------------------------------------------------------------------------------------------------------------------------------------------------------------------------------------------------------------------------------------------------------------------------------------------------------------------------------------------------------------------------------------------------------------------------------------------------------------------------------------------------------------------------------------------------------------------------------------------------------------------------------------------------------------------------------------------------------------------------------------------------------------------------------------------------------------------------------------------------------------------------------------------------------------------------------------------------------------------------------------------------------------------------------------------------------------------------------------------------------------------------------------------------------------------------------------------------------------------------------------------------------------------------------------------------------------------------------------|---------|-------------------|
| ABB Security Workplace                                     |                                                                                                                                                                                                                                                                                                                                                                                                                                                                                                                                                                                                                                                                                                                                                                                                                                                                                                                                                                                                                                                                                                                                                                                                                                                                                                                                                                                                                                                                                                                                                                                                                                                                                                                                                                                                                                                                                                                                                                                                                                                                                                                                |         | _ 🗆 >             |
|                                                            | sup and Recovery Backup Testing NERC-CIP Reporting USB Management                                                                                                                                                                                                                                                                                                                                                                                                                                                                                                                                                                                                                                                                                                                                                                                                                                                                                                                                                                                                                                                                                                                                                                                                                                                                                                                                                                                                                                                                                                                                                                                                                                                                                                                                                                                                                                                                                                                                                                                                                                                              |         |                   |
|                                                            | System Tree 👍 Queries & Reports 🗐 Policy Catalog                                                                                                                                                                                                                                                                                                                                                                                                                                                                                                                                                                                                                                                                                                                                                                                                                                                                                                                                                                                                                                                                                                                                                                                                                                                                                                                                                                                                                                                                                                                                                                                                                                                                                                                                                                                                                                                                                                                                                                                                                                                                               | Log Off |                   |
| Systems                                                    | WE'L GO TO TO THE TOTAL THE TOTAL TO THE TOTAL TOTAL TO THE TOTAL TO T |         |                   |
| System Tree                                                |                                                                                                                                                                                                                                                                                                                                                                                                                                                                                                                                                                                                                                                                                                                                                                                                                                                                                                                                                                                                                                                                                                                                                                                                                                                                                                                                                                                                                                                                                                                                                                                                                                                                                                                                                                                                                                                                                                                                                                                                                                                                                                                                |         |                   |
|                                                            |                                                                                                                                                                                                                                                                                                                                                                                                                                                                                                                                                                                                                                                                                                                                                                                                                                                                                                                                                                                                                                                                                                                                                                                                                                                                                                                                                                                                                                                                                                                                                                                                                                                                                                                                                                                                                                                                                                                                                                                                                                                                                                                                |         |                   |
| Run Client Task Now                                        |                                                                                                                                                                                                                                                                                                                                                                                                                                                                                                                                                                                                                                                                                                                                                                                                                                                                                                                                                                                                                                                                                                                                                                                                                                                                                                                                                                                                                                                                                                                                                                                                                                                                                                                                                                                                                                                                                                                                                                                                                                                                                                                                |         |                   |
| "Update in Progress" dialog box<br>(Windows systems only): | Show "Update in Progress" dialog box on managed systems                                                                                                                                                                                                                                                                                                                                                                                                                                                                                                                                                                                                                                                                                                                                                                                                                                                                                                                                                                                                                                                                                                                                                                                                                                                                                                                                                                                                                                                                                                                                                                                                                                                                                                                                                                                                                                                                                                                                                                                                                                                                        |         |                   |
| , , ,                                                      | Allow end users to postpone this update                                                                                                                                                                                                                                                                                                                                                                                                                                                                                                                                                                                                                                                                                                                                                                                                                                                                                                                                                                                                                                                                                                                                                                                                                                                                                                                                                                                                                                                                                                                                                                                                                                                                                                                                                                                                                                                                                                                                                                                                                                                                                        |         |                   |
|                                                            | Maximum number of postpones allowed: 1  Option to postpone expires after (seconds):  20                                                                                                                                                                                                                                                                                                                                                                                                                                                                                                                                                                                                                                                                                                                                                                                                                                                                                                                                                                                                                                                                                                                                                                                                                                                                                                                                                                                                                                                                                                                                                                                                                                                                                                                                                                                                                                                                                                                                                                                                                                        |         |                   |
|                                                            | Display this text:                                                                                                                                                                                                                                                                                                                                                                                                                                                                                                                                                                                                                                                                                                                                                                                                                                                                                                                                                                                                                                                                                                                                                                                                                                                                                                                                                                                                                                                                                                                                                                                                                                                                                                                                                                                                                                                                                                                                                                                                                                                                                                             |         |                   |
|                                                            | w)                                                                                                                                                                                                                                                                                                                                                                                                                                                                                                                                                                                                                                                                                                                                                                                                                                                                                                                                                                                                                                                                                                                                                                                                                                                                                                                                                                                                                                                                                                                                                                                                                                                                                                                                                                                                                                                                                                                                                                                                                                                                                                                             |         |                   |
|                                                            | 22                                                                                                                                                                                                                                                                                                                                                                                                                                                                                                                                                                                                                                                                                                                                                                                                                                                                                                                                                                                                                                                                                                                                                                                                                                                                                                                                                                                                                                                                                                                                                                                                                                                                                                                                                                                                                                                                                                                                                                                                                                                                                                                             |         |                   |
| Package selection:                                         | O All packages                                                                                                                                                                                                                                                                                                                                                                                                                                                                                                                                                                                                                                                                                                                                                                                                                                                                                                                                                                                                                                                                                                                                                                                                                                                                                                                                                                                                                                                                                                                                                                                                                                                                                                                                                                                                                                                                                                                                                                                                                                                                                                                 |         |                   |
|                                                            | Selected packages                                                                                                                                                                                                                                                                                                                                                                                                                                                                                                                                                                                                                                                                                                                                                                                                                                                                                                                                                                                                                                                                                                                                                                                                                                                                                                                                                                                                                                                                                                                                                                                                                                                                                                                                                                                                                                                                                                                                                                                                                                                                                                              |         |                   |
| Package types:                                             | Signatures and engines:    Host Intrusion Prevention Content                                                                                                                                                                                                                                                                                                                                                                                                                                                                                                                                                                                                                                                                                                                                                                                                                                                                                                                                                                                                                                                                                                                                                                                                                                                                                                                                                                                                                                                                                                                                                                                                                                                                                                                                                                                                                                                                                                                                                                                                                                                                   |         |                   |
|                                                            | nos intrinsion prevention Content  Dat  Dat                                                                                                                                                                                                                                                                                                                                                                                                                                                                                                                                                                                                                                                                                                                                                                                                                                                                                                                                                                                                                                                                                                                                                                                                                                                                                                                                                                                                                                                                                                                                                                                                                                                                                                                                                                                                                                                                                                                                                                                                                                                                                    |         |                   |
|                                                            | Patches and service packs:                                                                                                                                                                                                                                                                                                                                                                                                                                                                                                                                                                                                                                                                                                                                                                                                                                                                                                                                                                                                                                                                                                                                                                                                                                                                                                                                                                                                                                                                                                                                                                                                                                                                                                                                                                                                                                                                                                                                                                                                                                                                                                     |         |                   |
|                                                            | ePO Agent Key Updater 4.8.0                                                                                                                                                                                                                                                                                                                                                                                                                                                                                                                                                                                                                                                                                                                                                                                                                                                                                                                                                                                                                                                                                                                                                                                                                                                                                                                                                                                                                                                                                                                                                                                                                                                                                                                                                                                                                                                                                                                                                                                                                                                                                                    |         |                   |
|                                                            | ☐ LinuxShield 1.9.0.28822 ☐ McAfee Real Time Content 1.0.0                                                                                                                                                                                                                                                                                                                                                                                                                                                                                                                                                                                                                                                                                                                                                                                                                                                                                                                                                                                                                                                                                                                                                                                                                                                                                                                                                                                                                                                                                                                                                                                                                                                                                                                                                                                                                                                                                                                                                                                                                                                                     |         |                   |
|                                                            | Host Intrusion Prevention 8.0.0                                                                                                                                                                                                                                                                                                                                                                                                                                                                                                                                                                                                                                                                                                                                                                                                                                                                                                                                                                                                                                                                                                                                                                                                                                                                                                                                                                                                                                                                                                                                                                                                                                                                                                                                                                                                                                                                                                                                                                                                                                                                                                |         |                   |
|                                                            |                                                                                                                                                                                                                                                                                                                                                                                                                                                                                                                                                                                                                                                                                                                                                                                                                                                                                                                                                                                                                                                                                                                                                                                                                                                                                                                                                                                                                                                                                                                                                                                                                                                                                                                                                                                                                                                                                                                                                                                                                                                                                                                                |         |                   |
|                                                            |                                                                                                                                                                                                                                                                                                                                                                                                                                                                                                                                                                                                                                                                                                                                                                                                                                                                                                                                                                                                                                                                                                                                                                                                                                                                                                                                                                                                                                                                                                                                                                                                                                                                                                                                                                                                                                                                                                                                                                                                                                                                                                                                |         |                   |
|                                                            |                                                                                                                                                                                                                                                                                                                                                                                                                                                                                                                                                                                                                                                                                                                                                                                                                                                                                                                                                                                                                                                                                                                                                                                                                                                                                                                                                                                                                                                                                                                                                                                                                                                                                                                                                                                                                                                                                                                                                                                                                                                                                                                                |         |                   |
|                                                            |                                                                                                                                                                                                                                                                                                                                                                                                                                                                                                                                                                                                                                                                                                                                                                                                                                                                                                                                                                                                                                                                                                                                                                                                                                                                                                                                                                                                                                                                                                                                                                                                                                                                                                                                                                                                                                                                                                                                                                                                                                                                                                                                |         |                   |
|                                                            |                                                                                                                                                                                                                                                                                                                                                                                                                                                                                                                                                                                                                                                                                                                                                                                                                                                                                                                                                                                                                                                                                                                                                                                                                                                                                                                                                                                                                                                                                                                                                                                                                                                                                                                                                                                                                                                                                                                                                                                                                                                                                                                                |         |                   |
|                                                            |                                                                                                                                                                                                                                                                                                                                                                                                                                                                                                                                                                                                                                                                                                                                                                                                                                                                                                                                                                                                                                                                                                                                                                                                                                                                                                                                                                                                                                                                                                                                                                                                                                                                                                                                                                                                                                                                                                                                                                                                                                                                                                                                |         |                   |
|                                                            |                                                                                                                                                                                                                                                                                                                                                                                                                                                                                                                                                                                                                                                                                                                                                                                                                                                                                                                                                                                                                                                                                                                                                                                                                                                                                                                                                                                                                                                                                                                                                                                                                                                                                                                                                                                                                                                                                                                                                                                                                                                                                                                                |         |                   |
|                                                            |                                                                                                                                                                                                                                                                                                                                                                                                                                                                                                                                                                                                                                                                                                                                                                                                                                                                                                                                                                                                                                                                                                                                                                                                                                                                                                                                                                                                                                                                                                                                                                                                                                                                                                                                                                                                                                                                                                                                                                                                                                                                                                                                |         |                   |
|                                                            |                                                                                                                                                                                                                                                                                                                                                                                                                                                                                                                                                                                                                                                                                                                                                                                                                                                                                                                                                                                                                                                                                                                                                                                                                                                                                                                                                                                                                                                                                                                                                                                                                                                                                                                                                                                                                                                                                                                                                                                                                                                                                                                                | Ru      | n Task Now Cancel |
| Idle:                                                      |                                                                                                                                                                                                                                                                                                                                                                                                                                                                                                                                                                                                                                                                                                                                                                                                                                                                                                                                                                                                                                                                                                                                                                                                                                                                                                                                                                                                                                                                                                                                                                                                                                                                                                                                                                                                                                                                                                                                                                                                                                                                                                                                |         |                   |
|                                                            |                                                                                                                                                                                                                                                                                                                                                                                                                                                                                                                                                                                                                                                                                                                                                                                                                                                                                                                                                                                                                                                                                                                                                                                                                                                                                                                                                                                                                                                                                                                                                                                                                                                                                                                                                                                                                                                                                                                                                                                                                                                                                                                                |         |                   |
|                                                            |                                                                                                                                                                                                                                                                                                                                                                                                                                                                                                                                                                                                                                                                                                                                                                                                                                                                                                                                                                                                                                                                                                                                                                                                                                                                                                                                                                                                                                                                                                                                                                                                                                                                                                                                                                                                                                                                                                                                                                                                                                                                                                                                |         |                   |