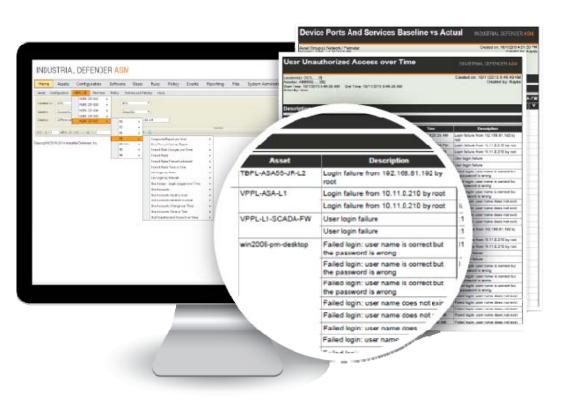

Configuration Change Management

- Reduce manual activities by 80%
- Improve change management
- Eliminate configuration drift
- Report compliance effortlessly
- Improve control system cyber security

ICS Asset Management

- Reduce cyber security risks
- Meet compliance requirements
- Unified, single view of asset base

ICS Asset Management Automated Compliance Reporting

- NERC-CIP compliance
- Ports and services
- Software inventory
- Password policy
- User accounts