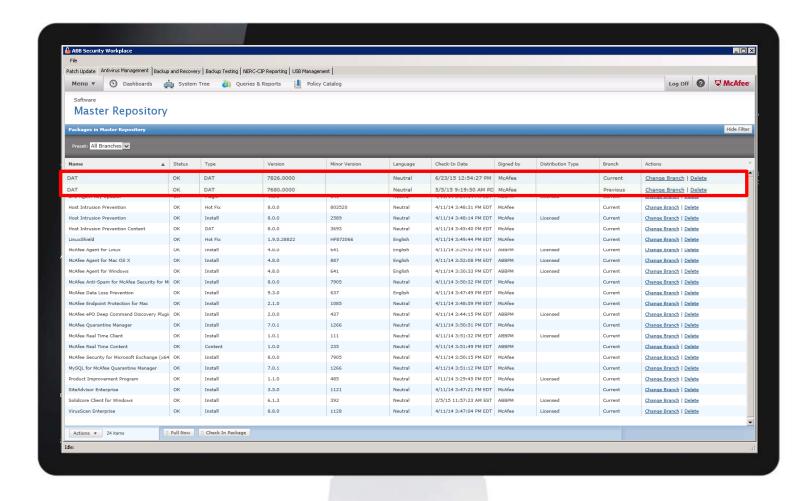

## ABB Security Workplace Maintain

- Manage AV Policies
- Manage DAT file deployments

### Maintain Package Demonstration

|                                                            | Parameter 1                                                                                                                                                                                                                                                                                                                                                                                                                                                                                                                                                                                                                                                                                                                                                                                                                                                                                                                                                                                                                                                                                                                                                                                                                                                                                                                                                                                                                                                                                                                                                                                                                                                                                                                                                                                                                                                                                                                                                                                                                                                                                                                    |         |                   |
|------------------------------------------------------------|--------------------------------------------------------------------------------------------------------------------------------------------------------------------------------------------------------------------------------------------------------------------------------------------------------------------------------------------------------------------------------------------------------------------------------------------------------------------------------------------------------------------------------------------------------------------------------------------------------------------------------------------------------------------------------------------------------------------------------------------------------------------------------------------------------------------------------------------------------------------------------------------------------------------------------------------------------------------------------------------------------------------------------------------------------------------------------------------------------------------------------------------------------------------------------------------------------------------------------------------------------------------------------------------------------------------------------------------------------------------------------------------------------------------------------------------------------------------------------------------------------------------------------------------------------------------------------------------------------------------------------------------------------------------------------------------------------------------------------------------------------------------------------------------------------------------------------------------------------------------------------------------------------------------------------------------------------------------------------------------------------------------------------------------------------------------------------------------------------------------------------|---------|-------------------|
| ABB Security Workplace                                     |                                                                                                                                                                                                                                                                                                                                                                                                                                                                                                                                                                                                                                                                                                                                                                                                                                                                                                                                                                                                                                                                                                                                                                                                                                                                                                                                                                                                                                                                                                                                                                                                                                                                                                                                                                                                                                                                                                                                                                                                                                                                                                                                |         | _ 🗆 >             |
|                                                            | sup and Recovery Backup Testing NERC-CIP Reporting USB Management                                                                                                                                                                                                                                                                                                                                                                                                                                                                                                                                                                                                                                                                                                                                                                                                                                                                                                                                                                                                                                                                                                                                                                                                                                                                                                                                                                                                                                                                                                                                                                                                                                                                                                                                                                                                                                                                                                                                                                                                                                                              |         |                   |
|                                                            | System Tree 👍 Queries & Reports 🗐 Policy Catalog                                                                                                                                                                                                                                                                                                                                                                                                                                                                                                                                                                                                                                                                                                                                                                                                                                                                                                                                                                                                                                                                                                                                                                                                                                                                                                                                                                                                                                                                                                                                                                                                                                                                                                                                                                                                                                                                                                                                                                                                                                                                               | Log Off |                   |
| Systems                                                    | WE'L GO TO TO THE TOTAL THE TOTAL TO THE TOTAL TOTAL TO THE TOTAL TO T |         |                   |
| System Tree                                                |                                                                                                                                                                                                                                                                                                                                                                                                                                                                                                                                                                                                                                                                                                                                                                                                                                                                                                                                                                                                                                                                                                                                                                                                                                                                                                                                                                                                                                                                                                                                                                                                                                                                                                                                                                                                                                                                                                                                                                                                                                                                                                                                |         |                   |
|                                                            |                                                                                                                                                                                                                                                                                                                                                                                                                                                                                                                                                                                                                                                                                                                                                                                                                                                                                                                                                                                                                                                                                                                                                                                                                                                                                                                                                                                                                                                                                                                                                                                                                                                                                                                                                                                                                                                                                                                                                                                                                                                                                                                                |         |                   |
| Run Client Task Now                                        |                                                                                                                                                                                                                                                                                                                                                                                                                                                                                                                                                                                                                                                                                                                                                                                                                                                                                                                                                                                                                                                                                                                                                                                                                                                                                                                                                                                                                                                                                                                                                                                                                                                                                                                                                                                                                                                                                                                                                                                                                                                                                                                                |         |                   |
| "Update in Progress" dialog box<br>(Windows systems only): | Show "Update in Progress" dialog box on managed systems                                                                                                                                                                                                                                                                                                                                                                                                                                                                                                                                                                                                                                                                                                                                                                                                                                                                                                                                                                                                                                                                                                                                                                                                                                                                                                                                                                                                                                                                                                                                                                                                                                                                                                                                                                                                                                                                                                                                                                                                                                                                        |         |                   |
| , , ,                                                      | Allow end users to postpone this update                                                                                                                                                                                                                                                                                                                                                                                                                                                                                                                                                                                                                                                                                                                                                                                                                                                                                                                                                                                                                                                                                                                                                                                                                                                                                                                                                                                                                                                                                                                                                                                                                                                                                                                                                                                                                                                                                                                                                                                                                                                                                        |         |                   |
|                                                            | Maximum number of postpones allowed: 1  Option to postpone expires after (seconds):  20                                                                                                                                                                                                                                                                                                                                                                                                                                                                                                                                                                                                                                                                                                                                                                                                                                                                                                                                                                                                                                                                                                                                                                                                                                                                                                                                                                                                                                                                                                                                                                                                                                                                                                                                                                                                                                                                                                                                                                                                                                        |         |                   |
|                                                            | Display this text:                                                                                                                                                                                                                                                                                                                                                                                                                                                                                                                                                                                                                                                                                                                                                                                                                                                                                                                                                                                                                                                                                                                                                                                                                                                                                                                                                                                                                                                                                                                                                                                                                                                                                                                                                                                                                                                                                                                                                                                                                                                                                                             |         |                   |
|                                                            | w)                                                                                                                                                                                                                                                                                                                                                                                                                                                                                                                                                                                                                                                                                                                                                                                                                                                                                                                                                                                                                                                                                                                                                                                                                                                                                                                                                                                                                                                                                                                                                                                                                                                                                                                                                                                                                                                                                                                                                                                                                                                                                                                             |         |                   |
|                                                            | 22                                                                                                                                                                                                                                                                                                                                                                                                                                                                                                                                                                                                                                                                                                                                                                                                                                                                                                                                                                                                                                                                                                                                                                                                                                                                                                                                                                                                                                                                                                                                                                                                                                                                                                                                                                                                                                                                                                                                                                                                                                                                                                                             |         |                   |
| Package selection:                                         | O All packages                                                                                                                                                                                                                                                                                                                                                                                                                                                                                                                                                                                                                                                                                                                                                                                                                                                                                                                                                                                                                                                                                                                                                                                                                                                                                                                                                                                                                                                                                                                                                                                                                                                                                                                                                                                                                                                                                                                                                                                                                                                                                                                 |         |                   |
|                                                            | Selected packages                                                                                                                                                                                                                                                                                                                                                                                                                                                                                                                                                                                                                                                                                                                                                                                                                                                                                                                                                                                                                                                                                                                                                                                                                                                                                                                                                                                                                                                                                                                                                                                                                                                                                                                                                                                                                                                                                                                                                                                                                                                                                                              |         |                   |
| Package types:                                             | Signatures and engines:    Host Intrusion Prevention Content                                                                                                                                                                                                                                                                                                                                                                                                                                                                                                                                                                                                                                                                                                                                                                                                                                                                                                                                                                                                                                                                                                                                                                                                                                                                                                                                                                                                                                                                                                                                                                                                                                                                                                                                                                                                                                                                                                                                                                                                                                                                   |         |                   |
|                                                            | nos intrinsion prevention Content  Dat  Dat                                                                                                                                                                                                                                                                                                                                                                                                                                                                                                                                                                                                                                                                                                                                                                                                                                                                                                                                                                                                                                                                                                                                                                                                                                                                                                                                                                                                                                                                                                                                                                                                                                                                                                                                                                                                                                                                                                                                                                                                                                                                                    |         |                   |
|                                                            | Patches and service packs:                                                                                                                                                                                                                                                                                                                                                                                                                                                                                                                                                                                                                                                                                                                                                                                                                                                                                                                                                                                                                                                                                                                                                                                                                                                                                                                                                                                                                                                                                                                                                                                                                                                                                                                                                                                                                                                                                                                                                                                                                                                                                                     |         |                   |
|                                                            | ePO Agent Key Updater 4.8.0                                                                                                                                                                                                                                                                                                                                                                                                                                                                                                                                                                                                                                                                                                                                                                                                                                                                                                                                                                                                                                                                                                                                                                                                                                                                                                                                                                                                                                                                                                                                                                                                                                                                                                                                                                                                                                                                                                                                                                                                                                                                                                    |         |                   |
|                                                            | ☐ LinuxShield 1.9.0.28822 ☐ McAfee Real Time Content 1.0.0                                                                                                                                                                                                                                                                                                                                                                                                                                                                                                                                                                                                                                                                                                                                                                                                                                                                                                                                                                                                                                                                                                                                                                                                                                                                                                                                                                                                                                                                                                                                                                                                                                                                                                                                                                                                                                                                                                                                                                                                                                                                     |         |                   |
|                                                            | Host Intrusion Prevention 8.0.0                                                                                                                                                                                                                                                                                                                                                                                                                                                                                                                                                                                                                                                                                                                                                                                                                                                                                                                                                                                                                                                                                                                                                                                                                                                                                                                                                                                                                                                                                                                                                                                                                                                                                                                                                                                                                                                                                                                                                                                                                                                                                                |         |                   |
|                                                            |                                                                                                                                                                                                                                                                                                                                                                                                                                                                                                                                                                                                                                                                                                                                                                                                                                                                                                                                                                                                                                                                                                                                                                                                                                                                                                                                                                                                                                                                                                                                                                                                                                                                                                                                                                                                                                                                                                                                                                                                                                                                                                                                |         |                   |
|                                                            |                                                                                                                                                                                                                                                                                                                                                                                                                                                                                                                                                                                                                                                                                                                                                                                                                                                                                                                                                                                                                                                                                                                                                                                                                                                                                                                                                                                                                                                                                                                                                                                                                                                                                                                                                                                                                                                                                                                                                                                                                                                                                                                                |         |                   |
|                                                            |                                                                                                                                                                                                                                                                                                                                                                                                                                                                                                                                                                                                                                                                                                                                                                                                                                                                                                                                                                                                                                                                                                                                                                                                                                                                                                                                                                                                                                                                                                                                                                                                                                                                                                                                                                                                                                                                                                                                                                                                                                                                                                                                |         |                   |
|                                                            |                                                                                                                                                                                                                                                                                                                                                                                                                                                                                                                                                                                                                                                                                                                                                                                                                                                                                                                                                                                                                                                                                                                                                                                                                                                                                                                                                                                                                                                                                                                                                                                                                                                                                                                                                                                                                                                                                                                                                                                                                                                                                                                                |         |                   |
|                                                            |                                                                                                                                                                                                                                                                                                                                                                                                                                                                                                                                                                                                                                                                                                                                                                                                                                                                                                                                                                                                                                                                                                                                                                                                                                                                                                                                                                                                                                                                                                                                                                                                                                                                                                                                                                                                                                                                                                                                                                                                                                                                                                                                |         |                   |
|                                                            |                                                                                                                                                                                                                                                                                                                                                                                                                                                                                                                                                                                                                                                                                                                                                                                                                                                                                                                                                                                                                                                                                                                                                                                                                                                                                                                                                                                                                                                                                                                                                                                                                                                                                                                                                                                                                                                                                                                                                                                                                                                                                                                                |         |                   |
|                                                            |                                                                                                                                                                                                                                                                                                                                                                                                                                                                                                                                                                                                                                                                                                                                                                                                                                                                                                                                                                                                                                                                                                                                                                                                                                                                                                                                                                                                                                                                                                                                                                                                                                                                                                                                                                                                                                                                                                                                                                                                                                                                                                                                |         |                   |
|                                                            |                                                                                                                                                                                                                                                                                                                                                                                                                                                                                                                                                                                                                                                                                                                                                                                                                                                                                                                                                                                                                                                                                                                                                                                                                                                                                                                                                                                                                                                                                                                                                                                                                                                                                                                                                                                                                                                                                                                                                                                                                                                                                                                                |         |                   |
|                                                            |                                                                                                                                                                                                                                                                                                                                                                                                                                                                                                                                                                                                                                                                                                                                                                                                                                                                                                                                                                                                                                                                                                                                                                                                                                                                                                                                                                                                                                                                                                                                                                                                                                                                                                                                                                                                                                                                                                                                                                                                                                                                                                                                | Ru      | n Task Now Cancel |
| Idle:                                                      |                                                                                                                                                                                                                                                                                                                                                                                                                                                                                                                                                                                                                                                                                                                                                                                                                                                                                                                                                                                                                                                                                                                                                                                                                                                                                                                                                                                                                                                                                                                                                                                                                                                                                                                                                                                                                                                                                                                                                                                                                                                                                                                                |         |                   |
|                                                            |                                                                                                                                                                                                                                                                                                                                                                                                                                                                                                                                                                                                                                                                                                                                                                                                                                                                                                                                                                                                                                                                                                                                                                                                                                                                                                                                                                                                                                                                                                                                                                                                                                                                                                                                                                                                                                                                                                                                                                                                                                                                                                                                |         |                   |
|                                                            |                                                                                                                                                                                                                                                                                                                                                                                                                                                                                                                                                                                                                                                                                                                                                                                                                                                                                                                                                                                                                                                                                                                                                                                                                                                                                                                                                                                                                                                                                                                                                                                                                                                                                                                                                                                                                                                                                                                                                                                                                                                                                                                                |         |                   |