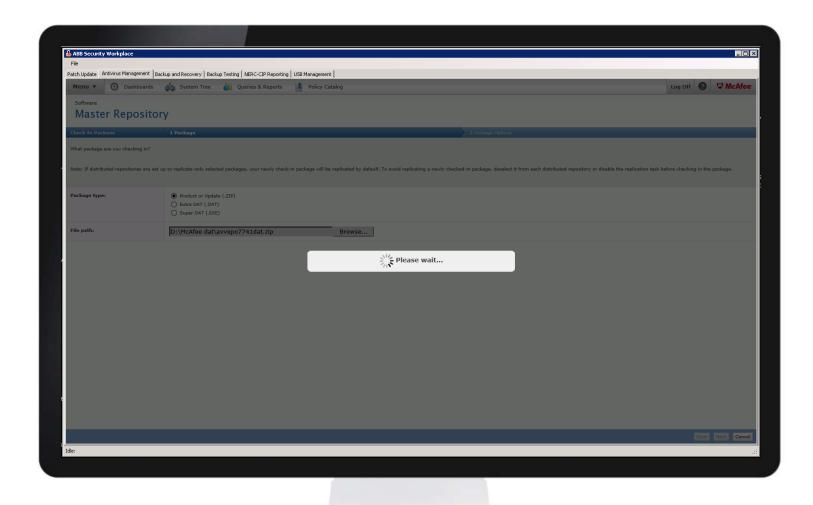

## ABB Security Workplace Maintain

- Manage AV Policies
- Manage DAT file deployments

### Maintain Package Demonstration

|                                                            | Parameter 1                                                                                                                                                                                                                                                                                                                                                                                                                                                                                                                                                                                                                                                                                                                                                                                                                                                                                                                                                                                                                                                                                                                                                                                                                                                                                                                                                                                                                                                                                                                                                                                                                                                                                                                                                                                                                                                                                                                                                                                                                                                                                                                    |         |                   |
|------------------------------------------------------------|--------------------------------------------------------------------------------------------------------------------------------------------------------------------------------------------------------------------------------------------------------------------------------------------------------------------------------------------------------------------------------------------------------------------------------------------------------------------------------------------------------------------------------------------------------------------------------------------------------------------------------------------------------------------------------------------------------------------------------------------------------------------------------------------------------------------------------------------------------------------------------------------------------------------------------------------------------------------------------------------------------------------------------------------------------------------------------------------------------------------------------------------------------------------------------------------------------------------------------------------------------------------------------------------------------------------------------------------------------------------------------------------------------------------------------------------------------------------------------------------------------------------------------------------------------------------------------------------------------------------------------------------------------------------------------------------------------------------------------------------------------------------------------------------------------------------------------------------------------------------------------------------------------------------------------------------------------------------------------------------------------------------------------------------------------------------------------------------------------------------------------|---------|-------------------|
| ABB Security Workplace                                     |                                                                                                                                                                                                                                                                                                                                                                                                                                                                                                                                                                                                                                                                                                                                                                                                                                                                                                                                                                                                                                                                                                                                                                                                                                                                                                                                                                                                                                                                                                                                                                                                                                                                                                                                                                                                                                                                                                                                                                                                                                                                                                                                |         | _ 🗆 >             |
|                                                            | sup and Recovery Backup Testing NERC-CIP Reporting USB Management                                                                                                                                                                                                                                                                                                                                                                                                                                                                                                                                                                                                                                                                                                                                                                                                                                                                                                                                                                                                                                                                                                                                                                                                                                                                                                                                                                                                                                                                                                                                                                                                                                                                                                                                                                                                                                                                                                                                                                                                                                                              |         |                   |
|                                                            | System Tree 👍 Queries & Reports 🗐 Policy Catalog                                                                                                                                                                                                                                                                                                                                                                                                                                                                                                                                                                                                                                                                                                                                                                                                                                                                                                                                                                                                                                                                                                                                                                                                                                                                                                                                                                                                                                                                                                                                                                                                                                                                                                                                                                                                                                                                                                                                                                                                                                                                               | Log Off |                   |
| Systems                                                    | WE'L GO TO TO THE TOTAL THE TOTAL TO THE TOTAL TOTAL TO THE TOTAL TO T |         |                   |
| System Tree                                                |                                                                                                                                                                                                                                                                                                                                                                                                                                                                                                                                                                                                                                                                                                                                                                                                                                                                                                                                                                                                                                                                                                                                                                                                                                                                                                                                                                                                                                                                                                                                                                                                                                                                                                                                                                                                                                                                                                                                                                                                                                                                                                                                |         |                   |
|                                                            |                                                                                                                                                                                                                                                                                                                                                                                                                                                                                                                                                                                                                                                                                                                                                                                                                                                                                                                                                                                                                                                                                                                                                                                                                                                                                                                                                                                                                                                                                                                                                                                                                                                                                                                                                                                                                                                                                                                                                                                                                                                                                                                                |         |                   |
| Run Client Task Now                                        |                                                                                                                                                                                                                                                                                                                                                                                                                                                                                                                                                                                                                                                                                                                                                                                                                                                                                                                                                                                                                                                                                                                                                                                                                                                                                                                                                                                                                                                                                                                                                                                                                                                                                                                                                                                                                                                                                                                                                                                                                                                                                                                                |         |                   |
| "Update in Progress" dialog box<br>(Windows systems only): | Show "Update in Progress" dialog box on managed systems                                                                                                                                                                                                                                                                                                                                                                                                                                                                                                                                                                                                                                                                                                                                                                                                                                                                                                                                                                                                                                                                                                                                                                                                                                                                                                                                                                                                                                                                                                                                                                                                                                                                                                                                                                                                                                                                                                                                                                                                                                                                        |         |                   |
| , , ,                                                      | Allow end users to postpone this update                                                                                                                                                                                                                                                                                                                                                                                                                                                                                                                                                                                                                                                                                                                                                                                                                                                                                                                                                                                                                                                                                                                                                                                                                                                                                                                                                                                                                                                                                                                                                                                                                                                                                                                                                                                                                                                                                                                                                                                                                                                                                        |         |                   |
|                                                            | Maximum number of postpones allowed: 1  Option to postpone expires after (seconds):  20                                                                                                                                                                                                                                                                                                                                                                                                                                                                                                                                                                                                                                                                                                                                                                                                                                                                                                                                                                                                                                                                                                                                                                                                                                                                                                                                                                                                                                                                                                                                                                                                                                                                                                                                                                                                                                                                                                                                                                                                                                        |         |                   |
|                                                            | Display this text:                                                                                                                                                                                                                                                                                                                                                                                                                                                                                                                                                                                                                                                                                                                                                                                                                                                                                                                                                                                                                                                                                                                                                                                                                                                                                                                                                                                                                                                                                                                                                                                                                                                                                                                                                                                                                                                                                                                                                                                                                                                                                                             |         |                   |
|                                                            | w)                                                                                                                                                                                                                                                                                                                                                                                                                                                                                                                                                                                                                                                                                                                                                                                                                                                                                                                                                                                                                                                                                                                                                                                                                                                                                                                                                                                                                                                                                                                                                                                                                                                                                                                                                                                                                                                                                                                                                                                                                                                                                                                             |         |                   |
|                                                            | 22                                                                                                                                                                                                                                                                                                                                                                                                                                                                                                                                                                                                                                                                                                                                                                                                                                                                                                                                                                                                                                                                                                                                                                                                                                                                                                                                                                                                                                                                                                                                                                                                                                                                                                                                                                                                                                                                                                                                                                                                                                                                                                                             |         |                   |
| Package selection:                                         | O All packages                                                                                                                                                                                                                                                                                                                                                                                                                                                                                                                                                                                                                                                                                                                                                                                                                                                                                                                                                                                                                                                                                                                                                                                                                                                                                                                                                                                                                                                                                                                                                                                                                                                                                                                                                                                                                                                                                                                                                                                                                                                                                                                 |         |                   |
|                                                            | Selected packages                                                                                                                                                                                                                                                                                                                                                                                                                                                                                                                                                                                                                                                                                                                                                                                                                                                                                                                                                                                                                                                                                                                                                                                                                                                                                                                                                                                                                                                                                                                                                                                                                                                                                                                                                                                                                                                                                                                                                                                                                                                                                                              |         |                   |
| Package types:                                             | Signatures and engines:    Host Intrusion Prevention Content                                                                                                                                                                                                                                                                                                                                                                                                                                                                                                                                                                                                                                                                                                                                                                                                                                                                                                                                                                                                                                                                                                                                                                                                                                                                                                                                                                                                                                                                                                                                                                                                                                                                                                                                                                                                                                                                                                                                                                                                                                                                   |         |                   |
|                                                            | nos intrinsion prevention Content  Dat  Dat                                                                                                                                                                                                                                                                                                                                                                                                                                                                                                                                                                                                                                                                                                                                                                                                                                                                                                                                                                                                                                                                                                                                                                                                                                                                                                                                                                                                                                                                                                                                                                                                                                                                                                                                                                                                                                                                                                                                                                                                                                                                                    |         |                   |
|                                                            | Patches and service packs:                                                                                                                                                                                                                                                                                                                                                                                                                                                                                                                                                                                                                                                                                                                                                                                                                                                                                                                                                                                                                                                                                                                                                                                                                                                                                                                                                                                                                                                                                                                                                                                                                                                                                                                                                                                                                                                                                                                                                                                                                                                                                                     |         |                   |
|                                                            | ePO Agent Key Updater 4.8.0                                                                                                                                                                                                                                                                                                                                                                                                                                                                                                                                                                                                                                                                                                                                                                                                                                                                                                                                                                                                                                                                                                                                                                                                                                                                                                                                                                                                                                                                                                                                                                                                                                                                                                                                                                                                                                                                                                                                                                                                                                                                                                    |         |                   |
|                                                            | ☐ LinuxShield 1.9.0.28822 ☐ McAfee Real Time Content 1.0.0                                                                                                                                                                                                                                                                                                                                                                                                                                                                                                                                                                                                                                                                                                                                                                                                                                                                                                                                                                                                                                                                                                                                                                                                                                                                                                                                                                                                                                                                                                                                                                                                                                                                                                                                                                                                                                                                                                                                                                                                                                                                     |         |                   |
|                                                            | Host Intrusion Prevention 8.0.0                                                                                                                                                                                                                                                                                                                                                                                                                                                                                                                                                                                                                                                                                                                                                                                                                                                                                                                                                                                                                                                                                                                                                                                                                                                                                                                                                                                                                                                                                                                                                                                                                                                                                                                                                                                                                                                                                                                                                                                                                                                                                                |         |                   |
|                                                            |                                                                                                                                                                                                                                                                                                                                                                                                                                                                                                                                                                                                                                                                                                                                                                                                                                                                                                                                                                                                                                                                                                                                                                                                                                                                                                                                                                                                                                                                                                                                                                                                                                                                                                                                                                                                                                                                                                                                                                                                                                                                                                                                |         |                   |
|                                                            |                                                                                                                                                                                                                                                                                                                                                                                                                                                                                                                                                                                                                                                                                                                                                                                                                                                                                                                                                                                                                                                                                                                                                                                                                                                                                                                                                                                                                                                                                                                                                                                                                                                                                                                                                                                                                                                                                                                                                                                                                                                                                                                                |         |                   |
|                                                            |                                                                                                                                                                                                                                                                                                                                                                                                                                                                                                                                                                                                                                                                                                                                                                                                                                                                                                                                                                                                                                                                                                                                                                                                                                                                                                                                                                                                                                                                                                                                                                                                                                                                                                                                                                                                                                                                                                                                                                                                                                                                                                                                |         |                   |
|                                                            |                                                                                                                                                                                                                                                                                                                                                                                                                                                                                                                                                                                                                                                                                                                                                                                                                                                                                                                                                                                                                                                                                                                                                                                                                                                                                                                                                                                                                                                                                                                                                                                                                                                                                                                                                                                                                                                                                                                                                                                                                                                                                                                                |         |                   |
|                                                            |                                                                                                                                                                                                                                                                                                                                                                                                                                                                                                                                                                                                                                                                                                                                                                                                                                                                                                                                                                                                                                                                                                                                                                                                                                                                                                                                                                                                                                                                                                                                                                                                                                                                                                                                                                                                                                                                                                                                                                                                                                                                                                                                |         |                   |
|                                                            |                                                                                                                                                                                                                                                                                                                                                                                                                                                                                                                                                                                                                                                                                                                                                                                                                                                                                                                                                                                                                                                                                                                                                                                                                                                                                                                                                                                                                                                                                                                                                                                                                                                                                                                                                                                                                                                                                                                                                                                                                                                                                                                                |         |                   |
|                                                            |                                                                                                                                                                                                                                                                                                                                                                                                                                                                                                                                                                                                                                                                                                                                                                                                                                                                                                                                                                                                                                                                                                                                                                                                                                                                                                                                                                                                                                                                                                                                                                                                                                                                                                                                                                                                                                                                                                                                                                                                                                                                                                                                |         |                   |
|                                                            |                                                                                                                                                                                                                                                                                                                                                                                                                                                                                                                                                                                                                                                                                                                                                                                                                                                                                                                                                                                                                                                                                                                                                                                                                                                                                                                                                                                                                                                                                                                                                                                                                                                                                                                                                                                                                                                                                                                                                                                                                                                                                                                                |         |                   |
|                                                            |                                                                                                                                                                                                                                                                                                                                                                                                                                                                                                                                                                                                                                                                                                                                                                                                                                                                                                                                                                                                                                                                                                                                                                                                                                                                                                                                                                                                                                                                                                                                                                                                                                                                                                                                                                                                                                                                                                                                                                                                                                                                                                                                | Ru      | n Task Now Cancel |
| Idle:                                                      |                                                                                                                                                                                                                                                                                                                                                                                                                                                                                                                                                                                                                                                                                                                                                                                                                                                                                                                                                                                                                                                                                                                                                                                                                                                                                                                                                                                                                                                                                                                                                                                                                                                                                                                                                                                                                                                                                                                                                                                                                                                                                                                                |         |                   |
|                                                            |                                                                                                                                                                                                                                                                                                                                                                                                                                                                                                                                                                                                                                                                                                                                                                                                                                                                                                                                                                                                                                                                                                                                                                                                                                                                                                                                                                                                                                                                                                                                                                                                                                                                                                                                                                                                                                                                                                                                                                                                                                                                                                                                |         |                   |
|                                                            |                                                                                                                                                                                                                                                                                                                                                                                                                                                                                                                                                                                                                                                                                                                                                                                                                                                                                                                                                                                                                                                                                                                                                                                                                                                                                                                                                                                                                                                                                                                                                                                                                                                                                                                                                                                                                                                                                                                                                                                                                                                                                                                                |         |                   |