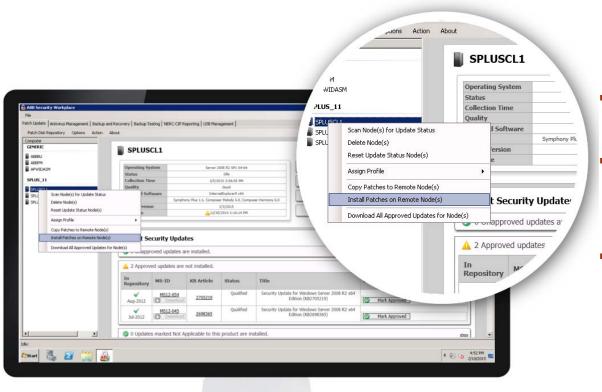

### ABB Security Workplace Maintain

- IAPG developed and maintained
- Reduces effort in deploying Microsoft patching
- Aligned with ABB Validation Documents

### Maintain Package Demonstration

|                                                            | Parameter 1                                                                                                                                                                                                                                                                                                                                                                                                                                                                                                                                                                                                                                                                                                                                                                                                                                                                                                                                                                                                                                                                                                                                                                                                                                                                                                                                                                                                                                                                                                                                                                                                                                                                                                                                                                                                                                                                                                                                                                                                                                                                                                                    |         |                   |
|------------------------------------------------------------|--------------------------------------------------------------------------------------------------------------------------------------------------------------------------------------------------------------------------------------------------------------------------------------------------------------------------------------------------------------------------------------------------------------------------------------------------------------------------------------------------------------------------------------------------------------------------------------------------------------------------------------------------------------------------------------------------------------------------------------------------------------------------------------------------------------------------------------------------------------------------------------------------------------------------------------------------------------------------------------------------------------------------------------------------------------------------------------------------------------------------------------------------------------------------------------------------------------------------------------------------------------------------------------------------------------------------------------------------------------------------------------------------------------------------------------------------------------------------------------------------------------------------------------------------------------------------------------------------------------------------------------------------------------------------------------------------------------------------------------------------------------------------------------------------------------------------------------------------------------------------------------------------------------------------------------------------------------------------------------------------------------------------------------------------------------------------------------------------------------------------------|---------|-------------------|
| ABB Security Workplace                                     |                                                                                                                                                                                                                                                                                                                                                                                                                                                                                                                                                                                                                                                                                                                                                                                                                                                                                                                                                                                                                                                                                                                                                                                                                                                                                                                                                                                                                                                                                                                                                                                                                                                                                                                                                                                                                                                                                                                                                                                                                                                                                                                                |         | _ 🗆 >             |
|                                                            | sup and Recovery Backup Testing NERC-CIP Reporting USB Management                                                                                                                                                                                                                                                                                                                                                                                                                                                                                                                                                                                                                                                                                                                                                                                                                                                                                                                                                                                                                                                                                                                                                                                                                                                                                                                                                                                                                                                                                                                                                                                                                                                                                                                                                                                                                                                                                                                                                                                                                                                              |         |                   |
|                                                            | System Tree 👍 Queries & Reports 🗐 Policy Catalog                                                                                                                                                                                                                                                                                                                                                                                                                                                                                                                                                                                                                                                                                                                                                                                                                                                                                                                                                                                                                                                                                                                                                                                                                                                                                                                                                                                                                                                                                                                                                                                                                                                                                                                                                                                                                                                                                                                                                                                                                                                                               | Log Off |                   |
| Systems                                                    | WE'L GO TO TO THE TOTAL THE TOTAL TO THE TOTAL TOTAL TO THE TOTAL TO T |         |                   |
| System Tree                                                |                                                                                                                                                                                                                                                                                                                                                                                                                                                                                                                                                                                                                                                                                                                                                                                                                                                                                                                                                                                                                                                                                                                                                                                                                                                                                                                                                                                                                                                                                                                                                                                                                                                                                                                                                                                                                                                                                                                                                                                                                                                                                                                                |         |                   |
|                                                            |                                                                                                                                                                                                                                                                                                                                                                                                                                                                                                                                                                                                                                                                                                                                                                                                                                                                                                                                                                                                                                                                                                                                                                                                                                                                                                                                                                                                                                                                                                                                                                                                                                                                                                                                                                                                                                                                                                                                                                                                                                                                                                                                |         |                   |
| Run Client Task Now                                        |                                                                                                                                                                                                                                                                                                                                                                                                                                                                                                                                                                                                                                                                                                                                                                                                                                                                                                                                                                                                                                                                                                                                                                                                                                                                                                                                                                                                                                                                                                                                                                                                                                                                                                                                                                                                                                                                                                                                                                                                                                                                                                                                |         |                   |
| "Update in Progress" dialog box<br>(Windows systems only): | Show "Update in Progress" dialog box on managed systems                                                                                                                                                                                                                                                                                                                                                                                                                                                                                                                                                                                                                                                                                                                                                                                                                                                                                                                                                                                                                                                                                                                                                                                                                                                                                                                                                                                                                                                                                                                                                                                                                                                                                                                                                                                                                                                                                                                                                                                                                                                                        |         |                   |
| , , ,                                                      | Allow end users to postpone this update                                                                                                                                                                                                                                                                                                                                                                                                                                                                                                                                                                                                                                                                                                                                                                                                                                                                                                                                                                                                                                                                                                                                                                                                                                                                                                                                                                                                                                                                                                                                                                                                                                                                                                                                                                                                                                                                                                                                                                                                                                                                                        |         |                   |
|                                                            | Maximum number of postpones allowed: 1  Option to postpone expires after (seconds):  20                                                                                                                                                                                                                                                                                                                                                                                                                                                                                                                                                                                                                                                                                                                                                                                                                                                                                                                                                                                                                                                                                                                                                                                                                                                                                                                                                                                                                                                                                                                                                                                                                                                                                                                                                                                                                                                                                                                                                                                                                                        |         |                   |
|                                                            | Display this text:                                                                                                                                                                                                                                                                                                                                                                                                                                                                                                                                                                                                                                                                                                                                                                                                                                                                                                                                                                                                                                                                                                                                                                                                                                                                                                                                                                                                                                                                                                                                                                                                                                                                                                                                                                                                                                                                                                                                                                                                                                                                                                             |         |                   |
|                                                            | w)                                                                                                                                                                                                                                                                                                                                                                                                                                                                                                                                                                                                                                                                                                                                                                                                                                                                                                                                                                                                                                                                                                                                                                                                                                                                                                                                                                                                                                                                                                                                                                                                                                                                                                                                                                                                                                                                                                                                                                                                                                                                                                                             |         |                   |
|                                                            | 22                                                                                                                                                                                                                                                                                                                                                                                                                                                                                                                                                                                                                                                                                                                                                                                                                                                                                                                                                                                                                                                                                                                                                                                                                                                                                                                                                                                                                                                                                                                                                                                                                                                                                                                                                                                                                                                                                                                                                                                                                                                                                                                             |         |                   |
| Package selection:                                         | O All packages                                                                                                                                                                                                                                                                                                                                                                                                                                                                                                                                                                                                                                                                                                                                                                                                                                                                                                                                                                                                                                                                                                                                                                                                                                                                                                                                                                                                                                                                                                                                                                                                                                                                                                                                                                                                                                                                                                                                                                                                                                                                                                                 |         |                   |
|                                                            | Selected packages                                                                                                                                                                                                                                                                                                                                                                                                                                                                                                                                                                                                                                                                                                                                                                                                                                                                                                                                                                                                                                                                                                                                                                                                                                                                                                                                                                                                                                                                                                                                                                                                                                                                                                                                                                                                                                                                                                                                                                                                                                                                                                              |         |                   |
| Package types:                                             | Signatures and engines:    Host Intrusion Prevention Content                                                                                                                                                                                                                                                                                                                                                                                                                                                                                                                                                                                                                                                                                                                                                                                                                                                                                                                                                                                                                                                                                                                                                                                                                                                                                                                                                                                                                                                                                                                                                                                                                                                                                                                                                                                                                                                                                                                                                                                                                                                                   |         |                   |
|                                                            | nos intrinsion prevention Content  Dat  Dat                                                                                                                                                                                                                                                                                                                                                                                                                                                                                                                                                                                                                                                                                                                                                                                                                                                                                                                                                                                                                                                                                                                                                                                                                                                                                                                                                                                                                                                                                                                                                                                                                                                                                                                                                                                                                                                                                                                                                                                                                                                                                    |         |                   |
|                                                            | Patches and service packs:                                                                                                                                                                                                                                                                                                                                                                                                                                                                                                                                                                                                                                                                                                                                                                                                                                                                                                                                                                                                                                                                                                                                                                                                                                                                                                                                                                                                                                                                                                                                                                                                                                                                                                                                                                                                                                                                                                                                                                                                                                                                                                     |         |                   |
|                                                            | ePO Agent Key Updater 4.8.0                                                                                                                                                                                                                                                                                                                                                                                                                                                                                                                                                                                                                                                                                                                                                                                                                                                                                                                                                                                                                                                                                                                                                                                                                                                                                                                                                                                                                                                                                                                                                                                                                                                                                                                                                                                                                                                                                                                                                                                                                                                                                                    |         |                   |
|                                                            | ☐ LinuxShield 1.9.0.28822 ☐ McAfee Real Time Content 1.0.0                                                                                                                                                                                                                                                                                                                                                                                                                                                                                                                                                                                                                                                                                                                                                                                                                                                                                                                                                                                                                                                                                                                                                                                                                                                                                                                                                                                                                                                                                                                                                                                                                                                                                                                                                                                                                                                                                                                                                                                                                                                                     |         |                   |
|                                                            | Host Intrusion Prevention 8.0.0                                                                                                                                                                                                                                                                                                                                                                                                                                                                                                                                                                                                                                                                                                                                                                                                                                                                                                                                                                                                                                                                                                                                                                                                                                                                                                                                                                                                                                                                                                                                                                                                                                                                                                                                                                                                                                                                                                                                                                                                                                                                                                |         |                   |
|                                                            |                                                                                                                                                                                                                                                                                                                                                                                                                                                                                                                                                                                                                                                                                                                                                                                                                                                                                                                                                                                                                                                                                                                                                                                                                                                                                                                                                                                                                                                                                                                                                                                                                                                                                                                                                                                                                                                                                                                                                                                                                                                                                                                                |         |                   |
|                                                            |                                                                                                                                                                                                                                                                                                                                                                                                                                                                                                                                                                                                                                                                                                                                                                                                                                                                                                                                                                                                                                                                                                                                                                                                                                                                                                                                                                                                                                                                                                                                                                                                                                                                                                                                                                                                                                                                                                                                                                                                                                                                                                                                |         |                   |
|                                                            |                                                                                                                                                                                                                                                                                                                                                                                                                                                                                                                                                                                                                                                                                                                                                                                                                                                                                                                                                                                                                                                                                                                                                                                                                                                                                                                                                                                                                                                                                                                                                                                                                                                                                                                                                                                                                                                                                                                                                                                                                                                                                                                                |         |                   |
|                                                            |                                                                                                                                                                                                                                                                                                                                                                                                                                                                                                                                                                                                                                                                                                                                                                                                                                                                                                                                                                                                                                                                                                                                                                                                                                                                                                                                                                                                                                                                                                                                                                                                                                                                                                                                                                                                                                                                                                                                                                                                                                                                                                                                |         |                   |
|                                                            |                                                                                                                                                                                                                                                                                                                                                                                                                                                                                                                                                                                                                                                                                                                                                                                                                                                                                                                                                                                                                                                                                                                                                                                                                                                                                                                                                                                                                                                                                                                                                                                                                                                                                                                                                                                                                                                                                                                                                                                                                                                                                                                                |         |                   |
|                                                            |                                                                                                                                                                                                                                                                                                                                                                                                                                                                                                                                                                                                                                                                                                                                                                                                                                                                                                                                                                                                                                                                                                                                                                                                                                                                                                                                                                                                                                                                                                                                                                                                                                                                                                                                                                                                                                                                                                                                                                                                                                                                                                                                |         |                   |
|                                                            |                                                                                                                                                                                                                                                                                                                                                                                                                                                                                                                                                                                                                                                                                                                                                                                                                                                                                                                                                                                                                                                                                                                                                                                                                                                                                                                                                                                                                                                                                                                                                                                                                                                                                                                                                                                                                                                                                                                                                                                                                                                                                                                                |         |                   |
|                                                            |                                                                                                                                                                                                                                                                                                                                                                                                                                                                                                                                                                                                                                                                                                                                                                                                                                                                                                                                                                                                                                                                                                                                                                                                                                                                                                                                                                                                                                                                                                                                                                                                                                                                                                                                                                                                                                                                                                                                                                                                                                                                                                                                |         |                   |
|                                                            |                                                                                                                                                                                                                                                                                                                                                                                                                                                                                                                                                                                                                                                                                                                                                                                                                                                                                                                                                                                                                                                                                                                                                                                                                                                                                                                                                                                                                                                                                                                                                                                                                                                                                                                                                                                                                                                                                                                                                                                                                                                                                                                                | Ru      | n Task Now Cancel |
| Idle:                                                      |                                                                                                                                                                                                                                                                                                                                                                                                                                                                                                                                                                                                                                                                                                                                                                                                                                                                                                                                                                                                                                                                                                                                                                                                                                                                                                                                                                                                                                                                                                                                                                                                                                                                                                                                                                                                                                                                                                                                                                                                                                                                                                                                |         |                   |
|                                                            |                                                                                                                                                                                                                                                                                                                                                                                                                                                                                                                                                                                                                                                                                                                                                                                                                                                                                                                                                                                                                                                                                                                                                                                                                                                                                                                                                                                                                                                                                                                                                                                                                                                                                                                                                                                                                                                                                                                                                                                                                                                                                                                                |         |                   |
|                                                            |                                                                                                                                                                                                                                                                                                                                                                                                                                                                                                                                                                                                                                                                                                                                                                                                                                                                                                                                                                                                                                                                                                                                                                                                                                                                                                                                                                                                                                                                                                                                                                                                                                                                                                                                                                                                                                                                                                                                                                                                                                                                                                                                |         |                   |