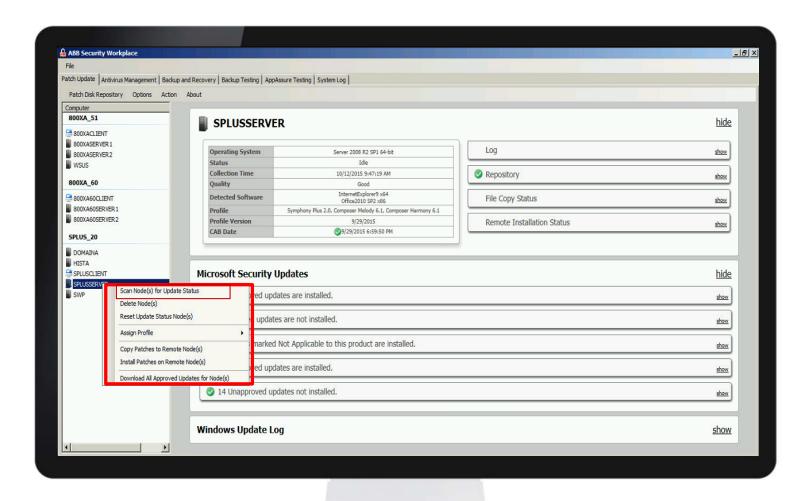

### Maintain Package Demonstration

|                                                            | Parameter 1                                                                                                                                                                                                                                                                                                                                                                                                                                                                                                                                                                                                                                                                                                                                                                                                                                                                                                                                                                                                                                                                                                                                                                                                                                                                                                                                                                                                                                                                                                                                                                                                                                                                                                                                                                                                                                                                                                                                                                                                                                                                                                                    |         |                   |
|------------------------------------------------------------|--------------------------------------------------------------------------------------------------------------------------------------------------------------------------------------------------------------------------------------------------------------------------------------------------------------------------------------------------------------------------------------------------------------------------------------------------------------------------------------------------------------------------------------------------------------------------------------------------------------------------------------------------------------------------------------------------------------------------------------------------------------------------------------------------------------------------------------------------------------------------------------------------------------------------------------------------------------------------------------------------------------------------------------------------------------------------------------------------------------------------------------------------------------------------------------------------------------------------------------------------------------------------------------------------------------------------------------------------------------------------------------------------------------------------------------------------------------------------------------------------------------------------------------------------------------------------------------------------------------------------------------------------------------------------------------------------------------------------------------------------------------------------------------------------------------------------------------------------------------------------------------------------------------------------------------------------------------------------------------------------------------------------------------------------------------------------------------------------------------------------------|---------|-------------------|
| ABB Security Workplace                                     |                                                                                                                                                                                                                                                                                                                                                                                                                                                                                                                                                                                                                                                                                                                                                                                                                                                                                                                                                                                                                                                                                                                                                                                                                                                                                                                                                                                                                                                                                                                                                                                                                                                                                                                                                                                                                                                                                                                                                                                                                                                                                                                                |         | _ 🗆 >             |
|                                                            | sup and Recovery Backup Testing NERC-CIP Reporting USB Management                                                                                                                                                                                                                                                                                                                                                                                                                                                                                                                                                                                                                                                                                                                                                                                                                                                                                                                                                                                                                                                                                                                                                                                                                                                                                                                                                                                                                                                                                                                                                                                                                                                                                                                                                                                                                                                                                                                                                                                                                                                              |         |                   |
|                                                            | System Tree 👍 Queries & Reports 🗐 Policy Catalog                                                                                                                                                                                                                                                                                                                                                                                                                                                                                                                                                                                                                                                                                                                                                                                                                                                                                                                                                                                                                                                                                                                                                                                                                                                                                                                                                                                                                                                                                                                                                                                                                                                                                                                                                                                                                                                                                                                                                                                                                                                                               | Log Off |                   |
| Systems                                                    | WE'L GO TO TO THE TOTAL THE TOTAL TO THE TOTAL TOTAL TO THE TOTAL TO T |         |                   |
| System Tree                                                |                                                                                                                                                                                                                                                                                                                                                                                                                                                                                                                                                                                                                                                                                                                                                                                                                                                                                                                                                                                                                                                                                                                                                                                                                                                                                                                                                                                                                                                                                                                                                                                                                                                                                                                                                                                                                                                                                                                                                                                                                                                                                                                                |         |                   |
|                                                            |                                                                                                                                                                                                                                                                                                                                                                                                                                                                                                                                                                                                                                                                                                                                                                                                                                                                                                                                                                                                                                                                                                                                                                                                                                                                                                                                                                                                                                                                                                                                                                                                                                                                                                                                                                                                                                                                                                                                                                                                                                                                                                                                |         |                   |
| Run Client Task Now                                        |                                                                                                                                                                                                                                                                                                                                                                                                                                                                                                                                                                                                                                                                                                                                                                                                                                                                                                                                                                                                                                                                                                                                                                                                                                                                                                                                                                                                                                                                                                                                                                                                                                                                                                                                                                                                                                                                                                                                                                                                                                                                                                                                |         |                   |
| "Update in Progress" dialog box<br>(Windows systems only): | Show "Update in Progress" dialog box on managed systems                                                                                                                                                                                                                                                                                                                                                                                                                                                                                                                                                                                                                                                                                                                                                                                                                                                                                                                                                                                                                                                                                                                                                                                                                                                                                                                                                                                                                                                                                                                                                                                                                                                                                                                                                                                                                                                                                                                                                                                                                                                                        |         |                   |
| , , ,                                                      | Allow end users to postpone this update                                                                                                                                                                                                                                                                                                                                                                                                                                                                                                                                                                                                                                                                                                                                                                                                                                                                                                                                                                                                                                                                                                                                                                                                                                                                                                                                                                                                                                                                                                                                                                                                                                                                                                                                                                                                                                                                                                                                                                                                                                                                                        |         |                   |
|                                                            | Maximum number of postpones allowed: 1  Option to postpone expires after (seconds):  20                                                                                                                                                                                                                                                                                                                                                                                                                                                                                                                                                                                                                                                                                                                                                                                                                                                                                                                                                                                                                                                                                                                                                                                                                                                                                                                                                                                                                                                                                                                                                                                                                                                                                                                                                                                                                                                                                                                                                                                                                                        |         |                   |
|                                                            | Display this text:                                                                                                                                                                                                                                                                                                                                                                                                                                                                                                                                                                                                                                                                                                                                                                                                                                                                                                                                                                                                                                                                                                                                                                                                                                                                                                                                                                                                                                                                                                                                                                                                                                                                                                                                                                                                                                                                                                                                                                                                                                                                                                             |         |                   |
|                                                            | w)                                                                                                                                                                                                                                                                                                                                                                                                                                                                                                                                                                                                                                                                                                                                                                                                                                                                                                                                                                                                                                                                                                                                                                                                                                                                                                                                                                                                                                                                                                                                                                                                                                                                                                                                                                                                                                                                                                                                                                                                                                                                                                                             |         |                   |
|                                                            | 22                                                                                                                                                                                                                                                                                                                                                                                                                                                                                                                                                                                                                                                                                                                                                                                                                                                                                                                                                                                                                                                                                                                                                                                                                                                                                                                                                                                                                                                                                                                                                                                                                                                                                                                                                                                                                                                                                                                                                                                                                                                                                                                             |         |                   |
| Package selection:                                         | O All packages                                                                                                                                                                                                                                                                                                                                                                                                                                                                                                                                                                                                                                                                                                                                                                                                                                                                                                                                                                                                                                                                                                                                                                                                                                                                                                                                                                                                                                                                                                                                                                                                                                                                                                                                                                                                                                                                                                                                                                                                                                                                                                                 |         |                   |
|                                                            | Selected packages                                                                                                                                                                                                                                                                                                                                                                                                                                                                                                                                                                                                                                                                                                                                                                                                                                                                                                                                                                                                                                                                                                                                                                                                                                                                                                                                                                                                                                                                                                                                                                                                                                                                                                                                                                                                                                                                                                                                                                                                                                                                                                              |         |                   |
| Package types:                                             | Signatures and engines:    Host Intrusion Prevention Content                                                                                                                                                                                                                                                                                                                                                                                                                                                                                                                                                                                                                                                                                                                                                                                                                                                                                                                                                                                                                                                                                                                                                                                                                                                                                                                                                                                                                                                                                                                                                                                                                                                                                                                                                                                                                                                                                                                                                                                                                                                                   |         |                   |
|                                                            | nos intrinsion prevention Content  Dat  Dat                                                                                                                                                                                                                                                                                                                                                                                                                                                                                                                                                                                                                                                                                                                                                                                                                                                                                                                                                                                                                                                                                                                                                                                                                                                                                                                                                                                                                                                                                                                                                                                                                                                                                                                                                                                                                                                                                                                                                                                                                                                                                    |         |                   |
|                                                            | Patches and service packs:                                                                                                                                                                                                                                                                                                                                                                                                                                                                                                                                                                                                                                                                                                                                                                                                                                                                                                                                                                                                                                                                                                                                                                                                                                                                                                                                                                                                                                                                                                                                                                                                                                                                                                                                                                                                                                                                                                                                                                                                                                                                                                     |         |                   |
|                                                            | ePO Agent Key Updater 4.8.0                                                                                                                                                                                                                                                                                                                                                                                                                                                                                                                                                                                                                                                                                                                                                                                                                                                                                                                                                                                                                                                                                                                                                                                                                                                                                                                                                                                                                                                                                                                                                                                                                                                                                                                                                                                                                                                                                                                                                                                                                                                                                                    |         |                   |
|                                                            | ☐ LinuxShield 1.9.0.28822 ☐ McAfee Real Time Content 1.0.0                                                                                                                                                                                                                                                                                                                                                                                                                                                                                                                                                                                                                                                                                                                                                                                                                                                                                                                                                                                                                                                                                                                                                                                                                                                                                                                                                                                                                                                                                                                                                                                                                                                                                                                                                                                                                                                                                                                                                                                                                                                                     |         |                   |
|                                                            | Host Intrusion Prevention 8.0.0                                                                                                                                                                                                                                                                                                                                                                                                                                                                                                                                                                                                                                                                                                                                                                                                                                                                                                                                                                                                                                                                                                                                                                                                                                                                                                                                                                                                                                                                                                                                                                                                                                                                                                                                                                                                                                                                                                                                                                                                                                                                                                |         |                   |
|                                                            |                                                                                                                                                                                                                                                                                                                                                                                                                                                                                                                                                                                                                                                                                                                                                                                                                                                                                                                                                                                                                                                                                                                                                                                                                                                                                                                                                                                                                                                                                                                                                                                                                                                                                                                                                                                                                                                                                                                                                                                                                                                                                                                                |         |                   |
|                                                            |                                                                                                                                                                                                                                                                                                                                                                                                                                                                                                                                                                                                                                                                                                                                                                                                                                                                                                                                                                                                                                                                                                                                                                                                                                                                                                                                                                                                                                                                                                                                                                                                                                                                                                                                                                                                                                                                                                                                                                                                                                                                                                                                |         |                   |
|                                                            |                                                                                                                                                                                                                                                                                                                                                                                                                                                                                                                                                                                                                                                                                                                                                                                                                                                                                                                                                                                                                                                                                                                                                                                                                                                                                                                                                                                                                                                                                                                                                                                                                                                                                                                                                                                                                                                                                                                                                                                                                                                                                                                                |         |                   |
|                                                            |                                                                                                                                                                                                                                                                                                                                                                                                                                                                                                                                                                                                                                                                                                                                                                                                                                                                                                                                                                                                                                                                                                                                                                                                                                                                                                                                                                                                                                                                                                                                                                                                                                                                                                                                                                                                                                                                                                                                                                                                                                                                                                                                |         |                   |
|                                                            |                                                                                                                                                                                                                                                                                                                                                                                                                                                                                                                                                                                                                                                                                                                                                                                                                                                                                                                                                                                                                                                                                                                                                                                                                                                                                                                                                                                                                                                                                                                                                                                                                                                                                                                                                                                                                                                                                                                                                                                                                                                                                                                                |         |                   |
|                                                            |                                                                                                                                                                                                                                                                                                                                                                                                                                                                                                                                                                                                                                                                                                                                                                                                                                                                                                                                                                                                                                                                                                                                                                                                                                                                                                                                                                                                                                                                                                                                                                                                                                                                                                                                                                                                                                                                                                                                                                                                                                                                                                                                |         |                   |
|                                                            |                                                                                                                                                                                                                                                                                                                                                                                                                                                                                                                                                                                                                                                                                                                                                                                                                                                                                                                                                                                                                                                                                                                                                                                                                                                                                                                                                                                                                                                                                                                                                                                                                                                                                                                                                                                                                                                                                                                                                                                                                                                                                                                                |         |                   |
|                                                            |                                                                                                                                                                                                                                                                                                                                                                                                                                                                                                                                                                                                                                                                                                                                                                                                                                                                                                                                                                                                                                                                                                                                                                                                                                                                                                                                                                                                                                                                                                                                                                                                                                                                                                                                                                                                                                                                                                                                                                                                                                                                                                                                |         |                   |
|                                                            |                                                                                                                                                                                                                                                                                                                                                                                                                                                                                                                                                                                                                                                                                                                                                                                                                                                                                                                                                                                                                                                                                                                                                                                                                                                                                                                                                                                                                                                                                                                                                                                                                                                                                                                                                                                                                                                                                                                                                                                                                                                                                                                                | Ru      | n Task Now Cancel |
| Idle:                                                      |                                                                                                                                                                                                                                                                                                                                                                                                                                                                                                                                                                                                                                                                                                                                                                                                                                                                                                                                                                                                                                                                                                                                                                                                                                                                                                                                                                                                                                                                                                                                                                                                                                                                                                                                                                                                                                                                                                                                                                                                                                                                                                                                |         |                   |
|                                                            |                                                                                                                                                                                                                                                                                                                                                                                                                                                                                                                                                                                                                                                                                                                                                                                                                                                                                                                                                                                                                                                                                                                                                                                                                                                                                                                                                                                                                                                                                                                                                                                                                                                                                                                                                                                                                                                                                                                                                                                                                                                                                                                                |         |                   |
|                                                            |                                                                                                                                                                                                                                                                                                                                                                                                                                                                                                                                                                                                                                                                                                                                                                                                                                                                                                                                                                                                                                                                                                                                                                                                                                                                                                                                                                                                                                                                                                                                                                                                                                                                                                                                                                                                                                                                                                                                                                                                                                                                                                                                |         |                   |