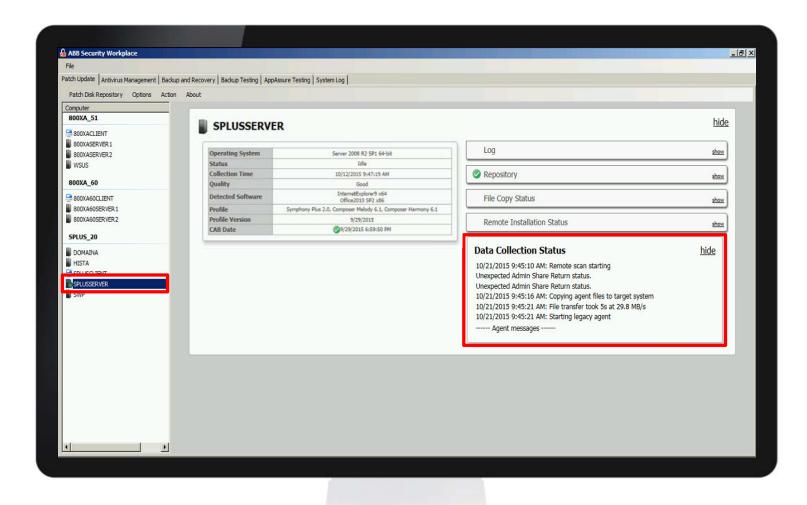

### Maintain Package Demonstration

|                                                            | Parameter 1                                                                                                                                                                                                                                                                                                                                                                                                                                                                                                                                                                                                                                                                                                                                                                                                                                                                                                                                                                                                                                                                                                                                                                                                                                                                                                                                                                                                                                                                                                                                                                                                                                                                                                                                                                                                                                                                                                                                                                                                                                                                                                                    |         |                   |
|------------------------------------------------------------|--------------------------------------------------------------------------------------------------------------------------------------------------------------------------------------------------------------------------------------------------------------------------------------------------------------------------------------------------------------------------------------------------------------------------------------------------------------------------------------------------------------------------------------------------------------------------------------------------------------------------------------------------------------------------------------------------------------------------------------------------------------------------------------------------------------------------------------------------------------------------------------------------------------------------------------------------------------------------------------------------------------------------------------------------------------------------------------------------------------------------------------------------------------------------------------------------------------------------------------------------------------------------------------------------------------------------------------------------------------------------------------------------------------------------------------------------------------------------------------------------------------------------------------------------------------------------------------------------------------------------------------------------------------------------------------------------------------------------------------------------------------------------------------------------------------------------------------------------------------------------------------------------------------------------------------------------------------------------------------------------------------------------------------------------------------------------------------------------------------------------------|---------|-------------------|
| ABB Security Workplace                                     |                                                                                                                                                                                                                                                                                                                                                                                                                                                                                                                                                                                                                                                                                                                                                                                                                                                                                                                                                                                                                                                                                                                                                                                                                                                                                                                                                                                                                                                                                                                                                                                                                                                                                                                                                                                                                                                                                                                                                                                                                                                                                                                                |         | _ 🗆 >             |
|                                                            | sup and Recovery Backup Testing NERC-CIP Reporting USB Management                                                                                                                                                                                                                                                                                                                                                                                                                                                                                                                                                                                                                                                                                                                                                                                                                                                                                                                                                                                                                                                                                                                                                                                                                                                                                                                                                                                                                                                                                                                                                                                                                                                                                                                                                                                                                                                                                                                                                                                                                                                              |         |                   |
|                                                            | System Tree 👍 Queries & Reports 🗐 Policy Catalog                                                                                                                                                                                                                                                                                                                                                                                                                                                                                                                                                                                                                                                                                                                                                                                                                                                                                                                                                                                                                                                                                                                                                                                                                                                                                                                                                                                                                                                                                                                                                                                                                                                                                                                                                                                                                                                                                                                                                                                                                                                                               | Log Off |                   |
| Systems                                                    | WE'L GO TO TO THE TOTAL THE TOTAL TO THE TOTAL TOTAL TO THE TOTAL TO T |         |                   |
| System Tree                                                |                                                                                                                                                                                                                                                                                                                                                                                                                                                                                                                                                                                                                                                                                                                                                                                                                                                                                                                                                                                                                                                                                                                                                                                                                                                                                                                                                                                                                                                                                                                                                                                                                                                                                                                                                                                                                                                                                                                                                                                                                                                                                                                                |         |                   |
|                                                            |                                                                                                                                                                                                                                                                                                                                                                                                                                                                                                                                                                                                                                                                                                                                                                                                                                                                                                                                                                                                                                                                                                                                                                                                                                                                                                                                                                                                                                                                                                                                                                                                                                                                                                                                                                                                                                                                                                                                                                                                                                                                                                                                |         |                   |
| Run Client Task Now                                        |                                                                                                                                                                                                                                                                                                                                                                                                                                                                                                                                                                                                                                                                                                                                                                                                                                                                                                                                                                                                                                                                                                                                                                                                                                                                                                                                                                                                                                                                                                                                                                                                                                                                                                                                                                                                                                                                                                                                                                                                                                                                                                                                |         |                   |
| "Update in Progress" dialog box<br>(Windows systems only): | Show "Update in Progress" dialog box on managed systems                                                                                                                                                                                                                                                                                                                                                                                                                                                                                                                                                                                                                                                                                                                                                                                                                                                                                                                                                                                                                                                                                                                                                                                                                                                                                                                                                                                                                                                                                                                                                                                                                                                                                                                                                                                                                                                                                                                                                                                                                                                                        |         |                   |
| , , ,                                                      | Allow end users to postpone this update                                                                                                                                                                                                                                                                                                                                                                                                                                                                                                                                                                                                                                                                                                                                                                                                                                                                                                                                                                                                                                                                                                                                                                                                                                                                                                                                                                                                                                                                                                                                                                                                                                                                                                                                                                                                                                                                                                                                                                                                                                                                                        |         |                   |
|                                                            | Maximum number of postpones allowed: 1  Option to postpone expires after (seconds):  20                                                                                                                                                                                                                                                                                                                                                                                                                                                                                                                                                                                                                                                                                                                                                                                                                                                                                                                                                                                                                                                                                                                                                                                                                                                                                                                                                                                                                                                                                                                                                                                                                                                                                                                                                                                                                                                                                                                                                                                                                                        |         |                   |
|                                                            | Display this text:                                                                                                                                                                                                                                                                                                                                                                                                                                                                                                                                                                                                                                                                                                                                                                                                                                                                                                                                                                                                                                                                                                                                                                                                                                                                                                                                                                                                                                                                                                                                                                                                                                                                                                                                                                                                                                                                                                                                                                                                                                                                                                             |         |                   |
|                                                            | w)                                                                                                                                                                                                                                                                                                                                                                                                                                                                                                                                                                                                                                                                                                                                                                                                                                                                                                                                                                                                                                                                                                                                                                                                                                                                                                                                                                                                                                                                                                                                                                                                                                                                                                                                                                                                                                                                                                                                                                                                                                                                                                                             |         |                   |
|                                                            | 22                                                                                                                                                                                                                                                                                                                                                                                                                                                                                                                                                                                                                                                                                                                                                                                                                                                                                                                                                                                                                                                                                                                                                                                                                                                                                                                                                                                                                                                                                                                                                                                                                                                                                                                                                                                                                                                                                                                                                                                                                                                                                                                             |         |                   |
| Package selection:                                         | O All packages                                                                                                                                                                                                                                                                                                                                                                                                                                                                                                                                                                                                                                                                                                                                                                                                                                                                                                                                                                                                                                                                                                                                                                                                                                                                                                                                                                                                                                                                                                                                                                                                                                                                                                                                                                                                                                                                                                                                                                                                                                                                                                                 |         |                   |
|                                                            | Selected packages                                                                                                                                                                                                                                                                                                                                                                                                                                                                                                                                                                                                                                                                                                                                                                                                                                                                                                                                                                                                                                                                                                                                                                                                                                                                                                                                                                                                                                                                                                                                                                                                                                                                                                                                                                                                                                                                                                                                                                                                                                                                                                              |         |                   |
| Package types:                                             | Signatures and engines:    Host Intrusion Prevention Content                                                                                                                                                                                                                                                                                                                                                                                                                                                                                                                                                                                                                                                                                                                                                                                                                                                                                                                                                                                                                                                                                                                                                                                                                                                                                                                                                                                                                                                                                                                                                                                                                                                                                                                                                                                                                                                                                                                                                                                                                                                                   |         |                   |
|                                                            | nos intrinsion prevention Content  Dat  Dat                                                                                                                                                                                                                                                                                                                                                                                                                                                                                                                                                                                                                                                                                                                                                                                                                                                                                                                                                                                                                                                                                                                                                                                                                                                                                                                                                                                                                                                                                                                                                                                                                                                                                                                                                                                                                                                                                                                                                                                                                                                                                    |         |                   |
|                                                            | Patches and service packs:                                                                                                                                                                                                                                                                                                                                                                                                                                                                                                                                                                                                                                                                                                                                                                                                                                                                                                                                                                                                                                                                                                                                                                                                                                                                                                                                                                                                                                                                                                                                                                                                                                                                                                                                                                                                                                                                                                                                                                                                                                                                                                     |         |                   |
|                                                            | ePO Agent Key Updater 4.8.0                                                                                                                                                                                                                                                                                                                                                                                                                                                                                                                                                                                                                                                                                                                                                                                                                                                                                                                                                                                                                                                                                                                                                                                                                                                                                                                                                                                                                                                                                                                                                                                                                                                                                                                                                                                                                                                                                                                                                                                                                                                                                                    |         |                   |
|                                                            | ☐ LinuxShield 1.9.0.28822 ☐ McAfee Real Time Content 1.0.0                                                                                                                                                                                                                                                                                                                                                                                                                                                                                                                                                                                                                                                                                                                                                                                                                                                                                                                                                                                                                                                                                                                                                                                                                                                                                                                                                                                                                                                                                                                                                                                                                                                                                                                                                                                                                                                                                                                                                                                                                                                                     |         |                   |
|                                                            | Host Intrusion Prevention 8.0.0                                                                                                                                                                                                                                                                                                                                                                                                                                                                                                                                                                                                                                                                                                                                                                                                                                                                                                                                                                                                                                                                                                                                                                                                                                                                                                                                                                                                                                                                                                                                                                                                                                                                                                                                                                                                                                                                                                                                                                                                                                                                                                |         |                   |
|                                                            |                                                                                                                                                                                                                                                                                                                                                                                                                                                                                                                                                                                                                                                                                                                                                                                                                                                                                                                                                                                                                                                                                                                                                                                                                                                                                                                                                                                                                                                                                                                                                                                                                                                                                                                                                                                                                                                                                                                                                                                                                                                                                                                                |         |                   |
|                                                            |                                                                                                                                                                                                                                                                                                                                                                                                                                                                                                                                                                                                                                                                                                                                                                                                                                                                                                                                                                                                                                                                                                                                                                                                                                                                                                                                                                                                                                                                                                                                                                                                                                                                                                                                                                                                                                                                                                                                                                                                                                                                                                                                |         |                   |
|                                                            |                                                                                                                                                                                                                                                                                                                                                                                                                                                                                                                                                                                                                                                                                                                                                                                                                                                                                                                                                                                                                                                                                                                                                                                                                                                                                                                                                                                                                                                                                                                                                                                                                                                                                                                                                                                                                                                                                                                                                                                                                                                                                                                                |         |                   |
|                                                            |                                                                                                                                                                                                                                                                                                                                                                                                                                                                                                                                                                                                                                                                                                                                                                                                                                                                                                                                                                                                                                                                                                                                                                                                                                                                                                                                                                                                                                                                                                                                                                                                                                                                                                                                                                                                                                                                                                                                                                                                                                                                                                                                |         |                   |
|                                                            |                                                                                                                                                                                                                                                                                                                                                                                                                                                                                                                                                                                                                                                                                                                                                                                                                                                                                                                                                                                                                                                                                                                                                                                                                                                                                                                                                                                                                                                                                                                                                                                                                                                                                                                                                                                                                                                                                                                                                                                                                                                                                                                                |         |                   |
|                                                            |                                                                                                                                                                                                                                                                                                                                                                                                                                                                                                                                                                                                                                                                                                                                                                                                                                                                                                                                                                                                                                                                                                                                                                                                                                                                                                                                                                                                                                                                                                                                                                                                                                                                                                                                                                                                                                                                                                                                                                                                                                                                                                                                |         |                   |
|                                                            |                                                                                                                                                                                                                                                                                                                                                                                                                                                                                                                                                                                                                                                                                                                                                                                                                                                                                                                                                                                                                                                                                                                                                                                                                                                                                                                                                                                                                                                                                                                                                                                                                                                                                                                                                                                                                                                                                                                                                                                                                                                                                                                                |         |                   |
|                                                            |                                                                                                                                                                                                                                                                                                                                                                                                                                                                                                                                                                                                                                                                                                                                                                                                                                                                                                                                                                                                                                                                                                                                                                                                                                                                                                                                                                                                                                                                                                                                                                                                                                                                                                                                                                                                                                                                                                                                                                                                                                                                                                                                |         |                   |
|                                                            |                                                                                                                                                                                                                                                                                                                                                                                                                                                                                                                                                                                                                                                                                                                                                                                                                                                                                                                                                                                                                                                                                                                                                                                                                                                                                                                                                                                                                                                                                                                                                                                                                                                                                                                                                                                                                                                                                                                                                                                                                                                                                                                                | Ru      | n Task Now Cancel |
| Idle:                                                      |                                                                                                                                                                                                                                                                                                                                                                                                                                                                                                                                                                                                                                                                                                                                                                                                                                                                                                                                                                                                                                                                                                                                                                                                                                                                                                                                                                                                                                                                                                                                                                                                                                                                                                                                                                                                                                                                                                                                                                                                                                                                                                                                |         |                   |
|                                                            |                                                                                                                                                                                                                                                                                                                                                                                                                                                                                                                                                                                                                                                                                                                                                                                                                                                                                                                                                                                                                                                                                                                                                                                                                                                                                                                                                                                                                                                                                                                                                                                                                                                                                                                                                                                                                                                                                                                                                                                                                                                                                                                                |         |                   |
|                                                            |                                                                                                                                                                                                                                                                                                                                                                                                                                                                                                                                                                                                                                                                                                                                                                                                                                                                                                                                                                                                                                                                                                                                                                                                                                                                                                                                                                                                                                                                                                                                                                                                                                                                                                                                                                                                                                                                                                                                                                                                                                                                                                                                |         |                   |