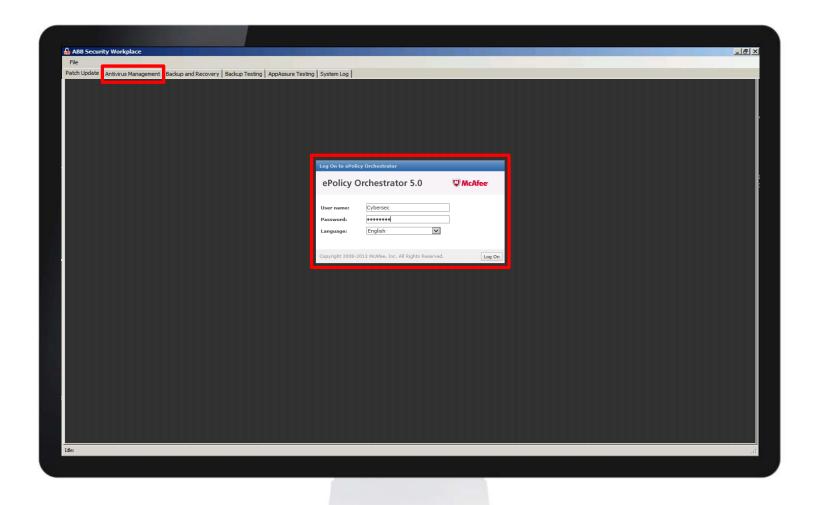

## ABB Security Workplace Maintain

- Manage AV Policies
- Manage DAT file deployments