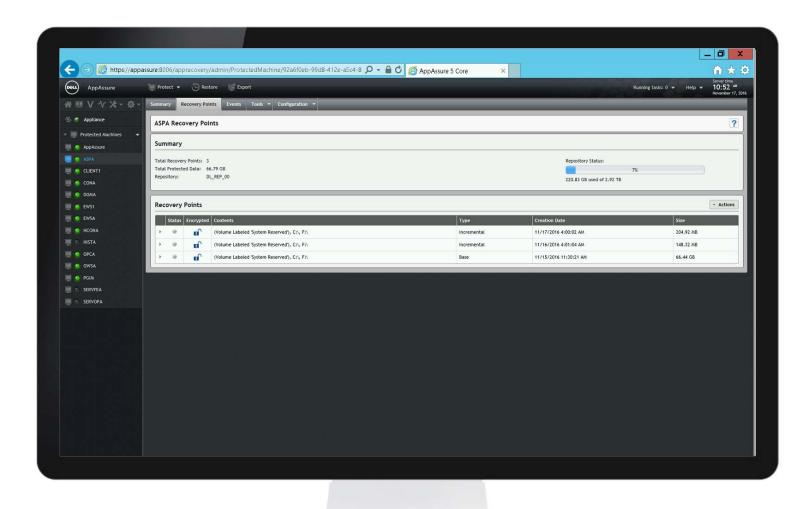

## ABB Security Workplace Maintain

Automated Backup & Recovery

- Incremental-Daily-Weekly-Monthly
- Centrally manages backup plans
- Conversion to VM
- Deduplication/ Efficient backups