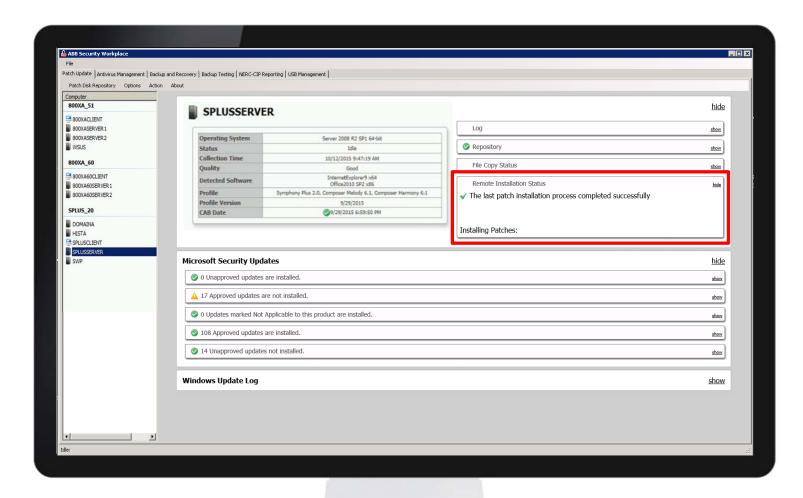

### Maintain Package Demonstration

|                                                            | Parameter 1                                                                                                                                                                                                                                                                                                                                                                                                                                                                                                                                                                                                                                                                                                                                                                                                                                                                                                                                                                                                                                                                                                                                                                                                                                                                                                                                                                                                                                                                                                                                                                                                                                                                                                                                                                                                                                                                                                                                                                                                                                                                                                                    |         |                   |
|------------------------------------------------------------|--------------------------------------------------------------------------------------------------------------------------------------------------------------------------------------------------------------------------------------------------------------------------------------------------------------------------------------------------------------------------------------------------------------------------------------------------------------------------------------------------------------------------------------------------------------------------------------------------------------------------------------------------------------------------------------------------------------------------------------------------------------------------------------------------------------------------------------------------------------------------------------------------------------------------------------------------------------------------------------------------------------------------------------------------------------------------------------------------------------------------------------------------------------------------------------------------------------------------------------------------------------------------------------------------------------------------------------------------------------------------------------------------------------------------------------------------------------------------------------------------------------------------------------------------------------------------------------------------------------------------------------------------------------------------------------------------------------------------------------------------------------------------------------------------------------------------------------------------------------------------------------------------------------------------------------------------------------------------------------------------------------------------------------------------------------------------------------------------------------------------------|---------|-------------------|
| ABB Security Workplace                                     |                                                                                                                                                                                                                                                                                                                                                                                                                                                                                                                                                                                                                                                                                                                                                                                                                                                                                                                                                                                                                                                                                                                                                                                                                                                                                                                                                                                                                                                                                                                                                                                                                                                                                                                                                                                                                                                                                                                                                                                                                                                                                                                                |         | _ 🗆 >             |
|                                                            | sup and Recovery Backup Testing NERC-CIP Reporting USB Management                                                                                                                                                                                                                                                                                                                                                                                                                                                                                                                                                                                                                                                                                                                                                                                                                                                                                                                                                                                                                                                                                                                                                                                                                                                                                                                                                                                                                                                                                                                                                                                                                                                                                                                                                                                                                                                                                                                                                                                                                                                              |         |                   |
|                                                            | System Tree 👍 Queries & Reports 🗐 Policy Catalog                                                                                                                                                                                                                                                                                                                                                                                                                                                                                                                                                                                                                                                                                                                                                                                                                                                                                                                                                                                                                                                                                                                                                                                                                                                                                                                                                                                                                                                                                                                                                                                                                                                                                                                                                                                                                                                                                                                                                                                                                                                                               | Log Off |                   |
| Systems                                                    | WE'L GO TO TO THE TOTAL THE TOTAL TO THE TOTAL TOTAL TO THE TOTAL TO T |         |                   |
| System Tree                                                |                                                                                                                                                                                                                                                                                                                                                                                                                                                                                                                                                                                                                                                                                                                                                                                                                                                                                                                                                                                                                                                                                                                                                                                                                                                                                                                                                                                                                                                                                                                                                                                                                                                                                                                                                                                                                                                                                                                                                                                                                                                                                                                                |         |                   |
|                                                            |                                                                                                                                                                                                                                                                                                                                                                                                                                                                                                                                                                                                                                                                                                                                                                                                                                                                                                                                                                                                                                                                                                                                                                                                                                                                                                                                                                                                                                                                                                                                                                                                                                                                                                                                                                                                                                                                                                                                                                                                                                                                                                                                |         |                   |
| Run Client Task Now                                        |                                                                                                                                                                                                                                                                                                                                                                                                                                                                                                                                                                                                                                                                                                                                                                                                                                                                                                                                                                                                                                                                                                                                                                                                                                                                                                                                                                                                                                                                                                                                                                                                                                                                                                                                                                                                                                                                                                                                                                                                                                                                                                                                |         |                   |
| "Update in Progress" dialog box<br>(Windows systems only): | Show "Update in Progress" dialog box on managed systems                                                                                                                                                                                                                                                                                                                                                                                                                                                                                                                                                                                                                                                                                                                                                                                                                                                                                                                                                                                                                                                                                                                                                                                                                                                                                                                                                                                                                                                                                                                                                                                                                                                                                                                                                                                                                                                                                                                                                                                                                                                                        |         |                   |
| , , ,                                                      | Allow end users to postpone this update                                                                                                                                                                                                                                                                                                                                                                                                                                                                                                                                                                                                                                                                                                                                                                                                                                                                                                                                                                                                                                                                                                                                                                                                                                                                                                                                                                                                                                                                                                                                                                                                                                                                                                                                                                                                                                                                                                                                                                                                                                                                                        |         |                   |
|                                                            | Maximum number of postpones allowed: 1  Option to postpone expires after (seconds):  20                                                                                                                                                                                                                                                                                                                                                                                                                                                                                                                                                                                                                                                                                                                                                                                                                                                                                                                                                                                                                                                                                                                                                                                                                                                                                                                                                                                                                                                                                                                                                                                                                                                                                                                                                                                                                                                                                                                                                                                                                                        |         |                   |
|                                                            | Display this text:                                                                                                                                                                                                                                                                                                                                                                                                                                                                                                                                                                                                                                                                                                                                                                                                                                                                                                                                                                                                                                                                                                                                                                                                                                                                                                                                                                                                                                                                                                                                                                                                                                                                                                                                                                                                                                                                                                                                                                                                                                                                                                             |         |                   |
|                                                            | w)                                                                                                                                                                                                                                                                                                                                                                                                                                                                                                                                                                                                                                                                                                                                                                                                                                                                                                                                                                                                                                                                                                                                                                                                                                                                                                                                                                                                                                                                                                                                                                                                                                                                                                                                                                                                                                                                                                                                                                                                                                                                                                                             |         |                   |
|                                                            | 22                                                                                                                                                                                                                                                                                                                                                                                                                                                                                                                                                                                                                                                                                                                                                                                                                                                                                                                                                                                                                                                                                                                                                                                                                                                                                                                                                                                                                                                                                                                                                                                                                                                                                                                                                                                                                                                                                                                                                                                                                                                                                                                             |         |                   |
| Package selection:                                         | O All packages                                                                                                                                                                                                                                                                                                                                                                                                                                                                                                                                                                                                                                                                                                                                                                                                                                                                                                                                                                                                                                                                                                                                                                                                                                                                                                                                                                                                                                                                                                                                                                                                                                                                                                                                                                                                                                                                                                                                                                                                                                                                                                                 |         |                   |
|                                                            | Selected packages                                                                                                                                                                                                                                                                                                                                                                                                                                                                                                                                                                                                                                                                                                                                                                                                                                                                                                                                                                                                                                                                                                                                                                                                                                                                                                                                                                                                                                                                                                                                                                                                                                                                                                                                                                                                                                                                                                                                                                                                                                                                                                              |         |                   |
| Package types:                                             | Signatures and engines:    Host Intrusion Prevention Content                                                                                                                                                                                                                                                                                                                                                                                                                                                                                                                                                                                                                                                                                                                                                                                                                                                                                                                                                                                                                                                                                                                                                                                                                                                                                                                                                                                                                                                                                                                                                                                                                                                                                                                                                                                                                                                                                                                                                                                                                                                                   |         |                   |
|                                                            | nos intrinsion prevention Content  Dat  Dat                                                                                                                                                                                                                                                                                                                                                                                                                                                                                                                                                                                                                                                                                                                                                                                                                                                                                                                                                                                                                                                                                                                                                                                                                                                                                                                                                                                                                                                                                                                                                                                                                                                                                                                                                                                                                                                                                                                                                                                                                                                                                    |         |                   |
|                                                            | Patches and service packs:                                                                                                                                                                                                                                                                                                                                                                                                                                                                                                                                                                                                                                                                                                                                                                                                                                                                                                                                                                                                                                                                                                                                                                                                                                                                                                                                                                                                                                                                                                                                                                                                                                                                                                                                                                                                                                                                                                                                                                                                                                                                                                     |         |                   |
|                                                            | ePO Agent Key Updater 4.8.0                                                                                                                                                                                                                                                                                                                                                                                                                                                                                                                                                                                                                                                                                                                                                                                                                                                                                                                                                                                                                                                                                                                                                                                                                                                                                                                                                                                                                                                                                                                                                                                                                                                                                                                                                                                                                                                                                                                                                                                                                                                                                                    |         |                   |
|                                                            | ☐ LinuxShield 1.9.0.28822 ☐ McAfee Real Time Content 1.0.0                                                                                                                                                                                                                                                                                                                                                                                                                                                                                                                                                                                                                                                                                                                                                                                                                                                                                                                                                                                                                                                                                                                                                                                                                                                                                                                                                                                                                                                                                                                                                                                                                                                                                                                                                                                                                                                                                                                                                                                                                                                                     |         |                   |
|                                                            | Host Intrusion Prevention 8.0.0                                                                                                                                                                                                                                                                                                                                                                                                                                                                                                                                                                                                                                                                                                                                                                                                                                                                                                                                                                                                                                                                                                                                                                                                                                                                                                                                                                                                                                                                                                                                                                                                                                                                                                                                                                                                                                                                                                                                                                                                                                                                                                |         |                   |
|                                                            |                                                                                                                                                                                                                                                                                                                                                                                                                                                                                                                                                                                                                                                                                                                                                                                                                                                                                                                                                                                                                                                                                                                                                                                                                                                                                                                                                                                                                                                                                                                                                                                                                                                                                                                                                                                                                                                                                                                                                                                                                                                                                                                                |         |                   |
|                                                            |                                                                                                                                                                                                                                                                                                                                                                                                                                                                                                                                                                                                                                                                                                                                                                                                                                                                                                                                                                                                                                                                                                                                                                                                                                                                                                                                                                                                                                                                                                                                                                                                                                                                                                                                                                                                                                                                                                                                                                                                                                                                                                                                |         |                   |
|                                                            |                                                                                                                                                                                                                                                                                                                                                                                                                                                                                                                                                                                                                                                                                                                                                                                                                                                                                                                                                                                                                                                                                                                                                                                                                                                                                                                                                                                                                                                                                                                                                                                                                                                                                                                                                                                                                                                                                                                                                                                                                                                                                                                                |         |                   |
|                                                            |                                                                                                                                                                                                                                                                                                                                                                                                                                                                                                                                                                                                                                                                                                                                                                                                                                                                                                                                                                                                                                                                                                                                                                                                                                                                                                                                                                                                                                                                                                                                                                                                                                                                                                                                                                                                                                                                                                                                                                                                                                                                                                                                |         |                   |
|                                                            |                                                                                                                                                                                                                                                                                                                                                                                                                                                                                                                                                                                                                                                                                                                                                                                                                                                                                                                                                                                                                                                                                                                                                                                                                                                                                                                                                                                                                                                                                                                                                                                                                                                                                                                                                                                                                                                                                                                                                                                                                                                                                                                                |         |                   |
|                                                            |                                                                                                                                                                                                                                                                                                                                                                                                                                                                                                                                                                                                                                                                                                                                                                                                                                                                                                                                                                                                                                                                                                                                                                                                                                                                                                                                                                                                                                                                                                                                                                                                                                                                                                                                                                                                                                                                                                                                                                                                                                                                                                                                |         |                   |
|                                                            |                                                                                                                                                                                                                                                                                                                                                                                                                                                                                                                                                                                                                                                                                                                                                                                                                                                                                                                                                                                                                                                                                                                                                                                                                                                                                                                                                                                                                                                                                                                                                                                                                                                                                                                                                                                                                                                                                                                                                                                                                                                                                                                                |         |                   |
|                                                            |                                                                                                                                                                                                                                                                                                                                                                                                                                                                                                                                                                                                                                                                                                                                                                                                                                                                                                                                                                                                                                                                                                                                                                                                                                                                                                                                                                                                                                                                                                                                                                                                                                                                                                                                                                                                                                                                                                                                                                                                                                                                                                                                |         |                   |
|                                                            |                                                                                                                                                                                                                                                                                                                                                                                                                                                                                                                                                                                                                                                                                                                                                                                                                                                                                                                                                                                                                                                                                                                                                                                                                                                                                                                                                                                                                                                                                                                                                                                                                                                                                                                                                                                                                                                                                                                                                                                                                                                                                                                                | Ru      | n Task Now Cancel |
| Idle:                                                      |                                                                                                                                                                                                                                                                                                                                                                                                                                                                                                                                                                                                                                                                                                                                                                                                                                                                                                                                                                                                                                                                                                                                                                                                                                                                                                                                                                                                                                                                                                                                                                                                                                                                                                                                                                                                                                                                                                                                                                                                                                                                                                                                |         |                   |
|                                                            |                                                                                                                                                                                                                                                                                                                                                                                                                                                                                                                                                                                                                                                                                                                                                                                                                                                                                                                                                                                                                                                                                                                                                                                                                                                                                                                                                                                                                                                                                                                                                                                                                                                                                                                                                                                                                                                                                                                                                                                                                                                                                                                                |         |                   |
|                                                            |                                                                                                                                                                                                                                                                                                                                                                                                                                                                                                                                                                                                                                                                                                                                                                                                                                                                                                                                                                                                                                                                                                                                                                                                                                                                                                                                                                                                                                                                                                                                                                                                                                                                                                                                                                                                                                                                                                                                                                                                                                                                                                                                |         |                   |