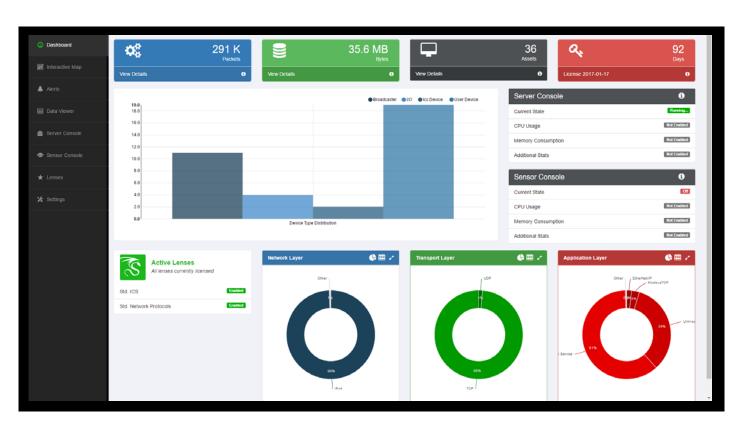

#### Network Anomaly Detection

- Ongoing Evaluations
- Simple UI, Alerts
- Network Mapping
- DPI