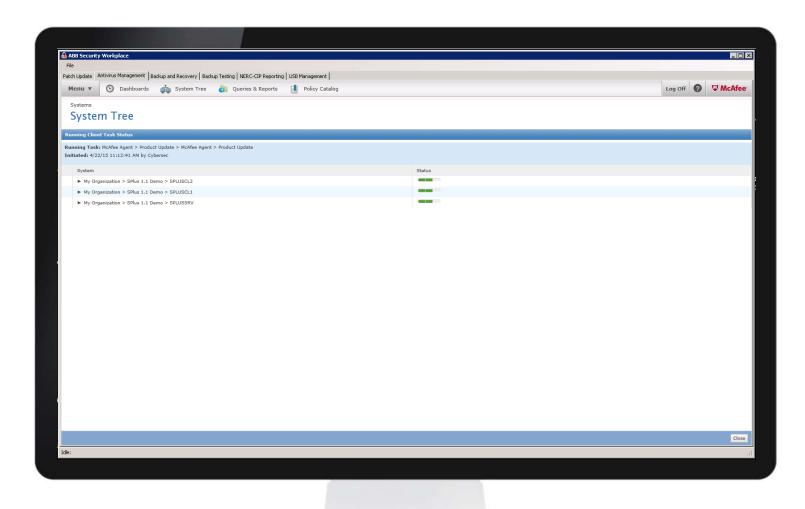

### Maintain Package Demonstration

|                                                            | Parameter 1                                                                                                                                                                                                                                                                                                                                                                                                                                                                                                                                                                                                                                                                                                                                                                                                                                                                                                                                                                                                                                                                                                                                                                                                                                                                                                                                                                                                                                                                                                                                                                                                                                                                                                                                                                                                                                                                                                                                                                                                                                                                                                                    |         |                   |
|------------------------------------------------------------|--------------------------------------------------------------------------------------------------------------------------------------------------------------------------------------------------------------------------------------------------------------------------------------------------------------------------------------------------------------------------------------------------------------------------------------------------------------------------------------------------------------------------------------------------------------------------------------------------------------------------------------------------------------------------------------------------------------------------------------------------------------------------------------------------------------------------------------------------------------------------------------------------------------------------------------------------------------------------------------------------------------------------------------------------------------------------------------------------------------------------------------------------------------------------------------------------------------------------------------------------------------------------------------------------------------------------------------------------------------------------------------------------------------------------------------------------------------------------------------------------------------------------------------------------------------------------------------------------------------------------------------------------------------------------------------------------------------------------------------------------------------------------------------------------------------------------------------------------------------------------------------------------------------------------------------------------------------------------------------------------------------------------------------------------------------------------------------------------------------------------------|---------|-------------------|
| ABB Security Workplace                                     |                                                                                                                                                                                                                                                                                                                                                                                                                                                                                                                                                                                                                                                                                                                                                                                                                                                                                                                                                                                                                                                                                                                                                                                                                                                                                                                                                                                                                                                                                                                                                                                                                                                                                                                                                                                                                                                                                                                                                                                                                                                                                                                                |         | _ 🗆 >             |
|                                                            | sup and Recovery Backup Testing NERC-CIP Reporting USB Management                                                                                                                                                                                                                                                                                                                                                                                                                                                                                                                                                                                                                                                                                                                                                                                                                                                                                                                                                                                                                                                                                                                                                                                                                                                                                                                                                                                                                                                                                                                                                                                                                                                                                                                                                                                                                                                                                                                                                                                                                                                              |         |                   |
|                                                            | System Tree 👍 Queries & Reports 🗐 Policy Catalog                                                                                                                                                                                                                                                                                                                                                                                                                                                                                                                                                                                                                                                                                                                                                                                                                                                                                                                                                                                                                                                                                                                                                                                                                                                                                                                                                                                                                                                                                                                                                                                                                                                                                                                                                                                                                                                                                                                                                                                                                                                                               | Log Off |                   |
| Systems                                                    | WE'L GO TO TO THE TOTAL THE TOTAL TO THE TOTAL TOTAL TO THE TOTAL TO T |         |                   |
| System Tree                                                |                                                                                                                                                                                                                                                                                                                                                                                                                                                                                                                                                                                                                                                                                                                                                                                                                                                                                                                                                                                                                                                                                                                                                                                                                                                                                                                                                                                                                                                                                                                                                                                                                                                                                                                                                                                                                                                                                                                                                                                                                                                                                                                                |         |                   |
|                                                            |                                                                                                                                                                                                                                                                                                                                                                                                                                                                                                                                                                                                                                                                                                                                                                                                                                                                                                                                                                                                                                                                                                                                                                                                                                                                                                                                                                                                                                                                                                                                                                                                                                                                                                                                                                                                                                                                                                                                                                                                                                                                                                                                |         |                   |
| Run Client Task Now                                        |                                                                                                                                                                                                                                                                                                                                                                                                                                                                                                                                                                                                                                                                                                                                                                                                                                                                                                                                                                                                                                                                                                                                                                                                                                                                                                                                                                                                                                                                                                                                                                                                                                                                                                                                                                                                                                                                                                                                                                                                                                                                                                                                |         |                   |
| "Update in Progress" dialog box<br>(Windows systems only): | Show "Update in Progress" dialog box on managed systems                                                                                                                                                                                                                                                                                                                                                                                                                                                                                                                                                                                                                                                                                                                                                                                                                                                                                                                                                                                                                                                                                                                                                                                                                                                                                                                                                                                                                                                                                                                                                                                                                                                                                                                                                                                                                                                                                                                                                                                                                                                                        |         |                   |
| , , ,                                                      | Allow end users to postpone this update                                                                                                                                                                                                                                                                                                                                                                                                                                                                                                                                                                                                                                                                                                                                                                                                                                                                                                                                                                                                                                                                                                                                                                                                                                                                                                                                                                                                                                                                                                                                                                                                                                                                                                                                                                                                                                                                                                                                                                                                                                                                                        |         |                   |
|                                                            | Maximum number of postpones allowed: 1  Option to postpone expires after (seconds):  20                                                                                                                                                                                                                                                                                                                                                                                                                                                                                                                                                                                                                                                                                                                                                                                                                                                                                                                                                                                                                                                                                                                                                                                                                                                                                                                                                                                                                                                                                                                                                                                                                                                                                                                                                                                                                                                                                                                                                                                                                                        |         |                   |
|                                                            | Display this text:                                                                                                                                                                                                                                                                                                                                                                                                                                                                                                                                                                                                                                                                                                                                                                                                                                                                                                                                                                                                                                                                                                                                                                                                                                                                                                                                                                                                                                                                                                                                                                                                                                                                                                                                                                                                                                                                                                                                                                                                                                                                                                             |         |                   |
|                                                            | w)                                                                                                                                                                                                                                                                                                                                                                                                                                                                                                                                                                                                                                                                                                                                                                                                                                                                                                                                                                                                                                                                                                                                                                                                                                                                                                                                                                                                                                                                                                                                                                                                                                                                                                                                                                                                                                                                                                                                                                                                                                                                                                                             |         |                   |
|                                                            | 22                                                                                                                                                                                                                                                                                                                                                                                                                                                                                                                                                                                                                                                                                                                                                                                                                                                                                                                                                                                                                                                                                                                                                                                                                                                                                                                                                                                                                                                                                                                                                                                                                                                                                                                                                                                                                                                                                                                                                                                                                                                                                                                             |         |                   |
| Package selection:                                         | O All packages                                                                                                                                                                                                                                                                                                                                                                                                                                                                                                                                                                                                                                                                                                                                                                                                                                                                                                                                                                                                                                                                                                                                                                                                                                                                                                                                                                                                                                                                                                                                                                                                                                                                                                                                                                                                                                                                                                                                                                                                                                                                                                                 |         |                   |
|                                                            | Selected packages                                                                                                                                                                                                                                                                                                                                                                                                                                                                                                                                                                                                                                                                                                                                                                                                                                                                                                                                                                                                                                                                                                                                                                                                                                                                                                                                                                                                                                                                                                                                                                                                                                                                                                                                                                                                                                                                                                                                                                                                                                                                                                              |         |                   |
| Package types:                                             | Signatures and engines:    Host Intrusion Prevention Content                                                                                                                                                                                                                                                                                                                                                                                                                                                                                                                                                                                                                                                                                                                                                                                                                                                                                                                                                                                                                                                                                                                                                                                                                                                                                                                                                                                                                                                                                                                                                                                                                                                                                                                                                                                                                                                                                                                                                                                                                                                                   |         |                   |
|                                                            | nos intrinsion prevention Content  Dat  Dat                                                                                                                                                                                                                                                                                                                                                                                                                                                                                                                                                                                                                                                                                                                                                                                                                                                                                                                                                                                                                                                                                                                                                                                                                                                                                                                                                                                                                                                                                                                                                                                                                                                                                                                                                                                                                                                                                                                                                                                                                                                                                    |         |                   |
|                                                            | Patches and service packs:                                                                                                                                                                                                                                                                                                                                                                                                                                                                                                                                                                                                                                                                                                                                                                                                                                                                                                                                                                                                                                                                                                                                                                                                                                                                                                                                                                                                                                                                                                                                                                                                                                                                                                                                                                                                                                                                                                                                                                                                                                                                                                     |         |                   |
|                                                            | ePO Agent Key Updater 4.8.0                                                                                                                                                                                                                                                                                                                                                                                                                                                                                                                                                                                                                                                                                                                                                                                                                                                                                                                                                                                                                                                                                                                                                                                                                                                                                                                                                                                                                                                                                                                                                                                                                                                                                                                                                                                                                                                                                                                                                                                                                                                                                                    |         |                   |
|                                                            | ☐ LinuxShield 1.9.0.28822 ☐ McAfee Real Time Content 1.0.0                                                                                                                                                                                                                                                                                                                                                                                                                                                                                                                                                                                                                                                                                                                                                                                                                                                                                                                                                                                                                                                                                                                                                                                                                                                                                                                                                                                                                                                                                                                                                                                                                                                                                                                                                                                                                                                                                                                                                                                                                                                                     |         |                   |
|                                                            | Host Intrusion Prevention 8.0.0                                                                                                                                                                                                                                                                                                                                                                                                                                                                                                                                                                                                                                                                                                                                                                                                                                                                                                                                                                                                                                                                                                                                                                                                                                                                                                                                                                                                                                                                                                                                                                                                                                                                                                                                                                                                                                                                                                                                                                                                                                                                                                |         |                   |
|                                                            |                                                                                                                                                                                                                                                                                                                                                                                                                                                                                                                                                                                                                                                                                                                                                                                                                                                                                                                                                                                                                                                                                                                                                                                                                                                                                                                                                                                                                                                                                                                                                                                                                                                                                                                                                                                                                                                                                                                                                                                                                                                                                                                                |         |                   |
|                                                            |                                                                                                                                                                                                                                                                                                                                                                                                                                                                                                                                                                                                                                                                                                                                                                                                                                                                                                                                                                                                                                                                                                                                                                                                                                                                                                                                                                                                                                                                                                                                                                                                                                                                                                                                                                                                                                                                                                                                                                                                                                                                                                                                |         |                   |
|                                                            |                                                                                                                                                                                                                                                                                                                                                                                                                                                                                                                                                                                                                                                                                                                                                                                                                                                                                                                                                                                                                                                                                                                                                                                                                                                                                                                                                                                                                                                                                                                                                                                                                                                                                                                                                                                                                                                                                                                                                                                                                                                                                                                                |         |                   |
|                                                            |                                                                                                                                                                                                                                                                                                                                                                                                                                                                                                                                                                                                                                                                                                                                                                                                                                                                                                                                                                                                                                                                                                                                                                                                                                                                                                                                                                                                                                                                                                                                                                                                                                                                                                                                                                                                                                                                                                                                                                                                                                                                                                                                |         |                   |
|                                                            |                                                                                                                                                                                                                                                                                                                                                                                                                                                                                                                                                                                                                                                                                                                                                                                                                                                                                                                                                                                                                                                                                                                                                                                                                                                                                                                                                                                                                                                                                                                                                                                                                                                                                                                                                                                                                                                                                                                                                                                                                                                                                                                                |         |                   |
|                                                            |                                                                                                                                                                                                                                                                                                                                                                                                                                                                                                                                                                                                                                                                                                                                                                                                                                                                                                                                                                                                                                                                                                                                                                                                                                                                                                                                                                                                                                                                                                                                                                                                                                                                                                                                                                                                                                                                                                                                                                                                                                                                                                                                |         |                   |
|                                                            |                                                                                                                                                                                                                                                                                                                                                                                                                                                                                                                                                                                                                                                                                                                                                                                                                                                                                                                                                                                                                                                                                                                                                                                                                                                                                                                                                                                                                                                                                                                                                                                                                                                                                                                                                                                                                                                                                                                                                                                                                                                                                                                                |         |                   |
|                                                            |                                                                                                                                                                                                                                                                                                                                                                                                                                                                                                                                                                                                                                                                                                                                                                                                                                                                                                                                                                                                                                                                                                                                                                                                                                                                                                                                                                                                                                                                                                                                                                                                                                                                                                                                                                                                                                                                                                                                                                                                                                                                                                                                |         |                   |
|                                                            |                                                                                                                                                                                                                                                                                                                                                                                                                                                                                                                                                                                                                                                                                                                                                                                                                                                                                                                                                                                                                                                                                                                                                                                                                                                                                                                                                                                                                                                                                                                                                                                                                                                                                                                                                                                                                                                                                                                                                                                                                                                                                                                                | Ru      | n Task Now Cancel |
| Idle:                                                      |                                                                                                                                                                                                                                                                                                                                                                                                                                                                                                                                                                                                                                                                                                                                                                                                                                                                                                                                                                                                                                                                                                                                                                                                                                                                                                                                                                                                                                                                                                                                                                                                                                                                                                                                                                                                                                                                                                                                                                                                                                                                                                                                |         |                   |
|                                                            |                                                                                                                                                                                                                                                                                                                                                                                                                                                                                                                                                                                                                                                                                                                                                                                                                                                                                                                                                                                                                                                                                                                                                                                                                                                                                                                                                                                                                                                                                                                                                                                                                                                                                                                                                                                                                                                                                                                                                                                                                                                                                                                                |         |                   |
|                                                            |                                                                                                                                                                                                                                                                                                                                                                                                                                                                                                                                                                                                                                                                                                                                                                                                                                                                                                                                                                                                                                                                                                                                                                                                                                                                                                                                                                                                                                                                                                                                                                                                                                                                                                                                                                                                                                                                                                                                                                                                                                                                                                                                |         |                   |