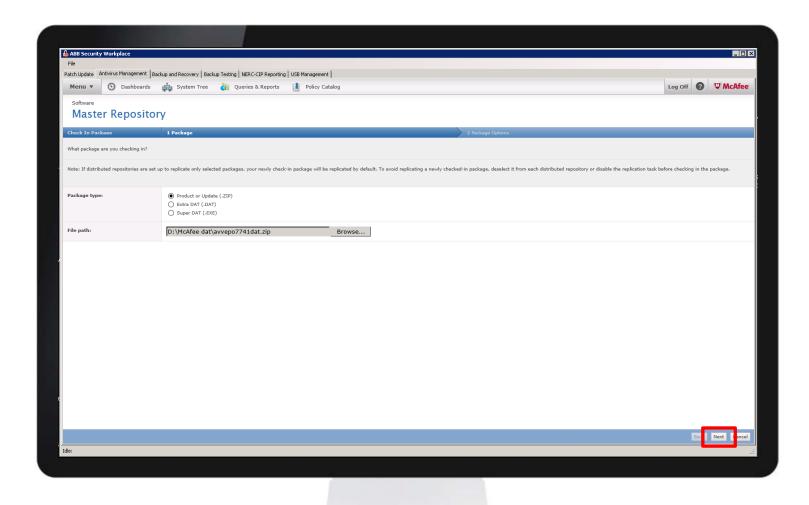

## ABB Security Workplace Maintain

- Manage AV Policies
- Manage DAT file deployments