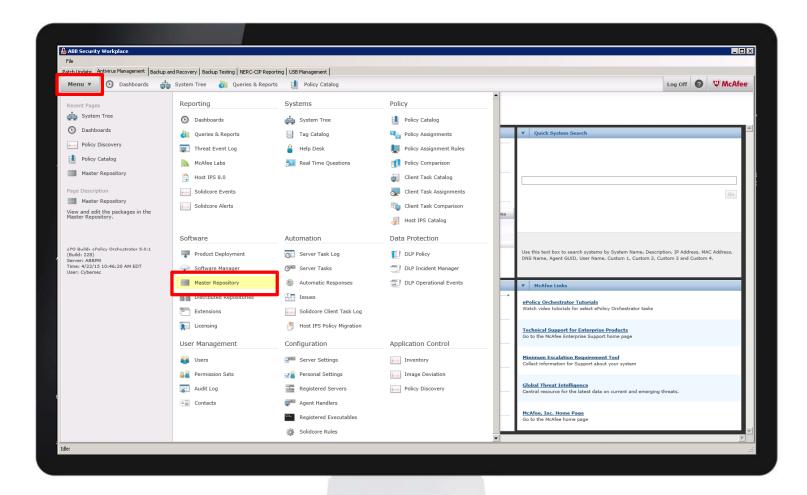

ligent alerting
- Customizable





# ABB Security Workplace Continuing Development











- Unrivaled data protection
- Comprehensive device management
- McAfee ePO centralized management platform
- Complete visibility



### ABB Security Workplace Continuing Development





#### Network Anomaly Detection

- Ongoing Evaluations
- Simple UI, Alerts
- Network Mapping
- DPI



## Security Workplace

### Maintain Package Demonstration































































































































































































































































































































































































































































































|                                                            | Parameter 1