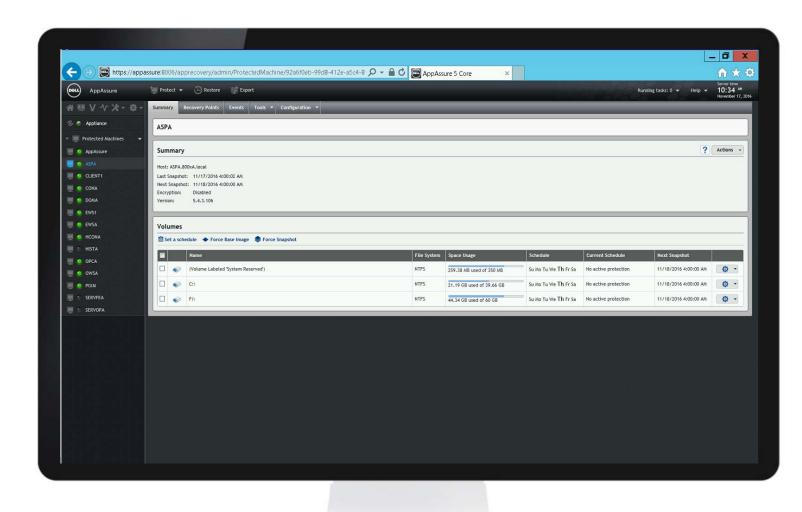

## ABB Security Workplace Maintain

Automated Backup & Recovery

- Incremental-Daily-Weekly-Monthly
- Centrally manages backup plans
- Conversion to VM
- Deduplication/ Efficient backups