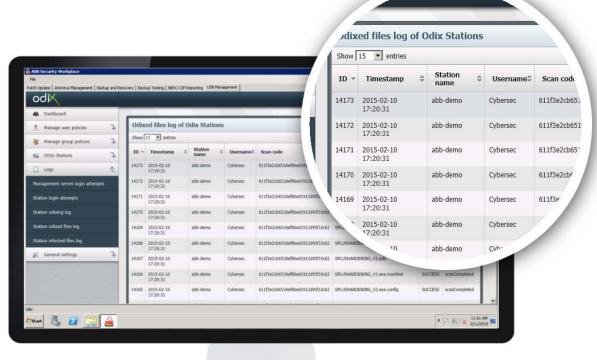

# ABB Security Workplace Defend Options

- Control files entering your system
- Scan for viruses
- Prevents distributed attacks
- Easy and fast to use
- Files upload directly to share