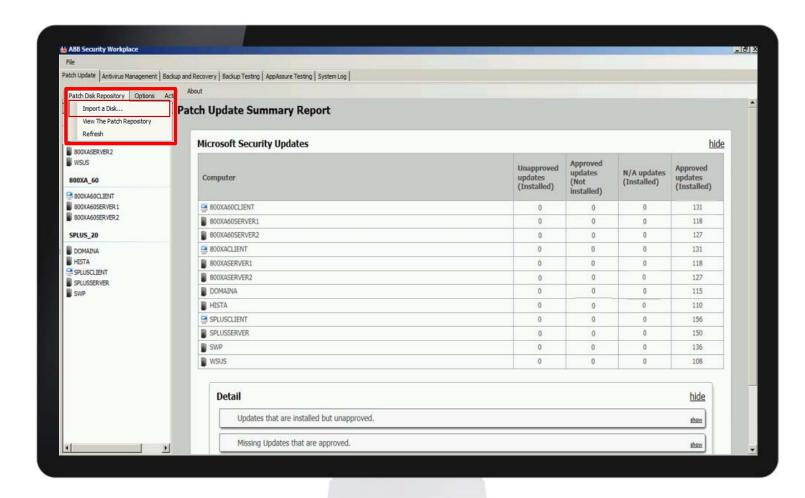

### Maintain Package Demonstration

|                                                            | Parameter 1                                                                                                                                                                                                                                                                                                                                                                                                                                                                                                                                                                                                                                                                                                                                                                                                                                                                                                                                                                                                                                                                                                                                                                                                                                                                                                                                                                                                                                                                                                                                                                                                                                                                                                                                                                                                                                                                                                                                                                                                                                                                                                                    |         |                   |
|------------------------------------------------------------|--------------------------------------------------------------------------------------------------------------------------------------------------------------------------------------------------------------------------------------------------------------------------------------------------------------------------------------------------------------------------------------------------------------------------------------------------------------------------------------------------------------------------------------------------------------------------------------------------------------------------------------------------------------------------------------------------------------------------------------------------------------------------------------------------------------------------------------------------------------------------------------------------------------------------------------------------------------------------------------------------------------------------------------------------------------------------------------------------------------------------------------------------------------------------------------------------------------------------------------------------------------------------------------------------------------------------------------------------------------------------------------------------------------------------------------------------------------------------------------------------------------------------------------------------------------------------------------------------------------------------------------------------------------------------------------------------------------------------------------------------------------------------------------------------------------------------------------------------------------------------------------------------------------------------------------------------------------------------------------------------------------------------------------------------------------------------------------------------------------------------------|---------|-------------------|
| ABB Security Workplace                                     |                                                                                                                                                                                                                                                                                                                                                                                                                                                                                                                                                                                                                                                                                                                                                                                                                                                                                                                                                                                                                                                                                                                                                                                                                                                                                                                                                                                                                                                                                                                                                                                                                                                                                                                                                                                                                                                                                                                                                                                                                                                                                                                                |         | _ 🗆 >             |
|                                                            | sup and Recovery Backup Testing NERC-CIP Reporting USB Management                                                                                                                                                                                                                                                                                                                                                                                                                                                                                                                                                                                                                                                                                                                                                                                                                                                                                                                                                                                                                                                                                                                                                                                                                                                                                                                                                                                                                                                                                                                                                                                                                                                                                                                                                                                                                                                                                                                                                                                                                                                              |         |                   |
|                                                            | System Tree 👍 Queries & Reports 🗐 Policy Catalog                                                                                                                                                                                                                                                                                                                                                                                                                                                                                                                                                                                                                                                                                                                                                                                                                                                                                                                                                                                                                                                                                                                                                                                                                                                                                                                                                                                                                                                                                                                                                                                                                                                                                                                                                                                                                                                                                                                                                                                                                                                                               | Log Off |                   |
| Systems                                                    | WE'L GO TO TO THE TOTAL THE TOTAL TO THE TOTAL TOTAL TO THE TOTAL TO T |         |                   |
| System Tree                                                |                                                                                                                                                                                                                                                                                                                                                                                                                                                                                                                                                                                                                                                                                                                                                                                                                                                                                                                                                                                                                                                                                                                                                                                                                                                                                                                                                                                                                                                                                                                                                                                                                                                                                                                                                                                                                                                                                                                                                                                                                                                                                                                                |         |                   |
|                                                            |                                                                                                                                                                                                                                                                                                                                                                                                                                                                                                                                                                                                                                                                                                                                                                                                                                                                                                                                                                                                                                                                                                                                                                                                                                                                                                                                                                                                                                                                                                                                                                                                                                                                                                                                                                                                                                                                                                                                                                                                                                                                                                                                |         |                   |
| Run Client Task Now                                        |                                                                                                                                                                                                                                                                                                                                                                                                                                                                                                                                                                                                                                                                                                                                                                                                                                                                                                                                                                                                                                                                                                                                                                                                                                                                                                                                                                                                                                                                                                                                                                                                                                                                                                                                                                                                                                                                                                                                                                                                                                                                                                                                |         |                   |
| "Update in Progress" dialog box<br>(Windows systems only): | Show "Update in Progress" dialog box on managed systems                                                                                                                                                                                                                                                                                                                                                                                                                                                                                                                                                                                                                                                                                                                                                                                                                                                                                                                                                                                                                                                                                                                                                                                                                                                                                                                                                                                                                                                                                                                                                                                                                                                                                                                                                                                                                                                                                                                                                                                                                                                                        |         |                   |
| , , ,                                                      | Allow end users to postpone this update                                                                                                                                                                                                                                                                                                                                                                                                                                                                                                                                                                                                                                                                                                                                                                                                                                                                                                                                                                                                                                                                                                                                                                                                                                                                                                                                                                                                                                                                                                                                                                                                                                                                                                                                                                                                                                                                                                                                                                                                                                                                                        |         |                   |
|                                                            | Maximum number of postpones allowed: 1  Option to postpone expires after (seconds):  20                                                                                                                                                                                                                                                                                                                                                                                                                                                                                                                                                                                                                                                                                                                                                                                                                                                                                                                                                                                                                                                                                                                                                                                                                                                                                                                                                                                                                                                                                                                                                                                                                                                                                                                                                                                                                                                                                                                                                                                                                                        |         |                   |
|                                                            | Display this text:                                                                                                                                                                                                                                                                                                                                                                                                                                                                                                                                                                                                                                                                                                                                                                                                                                                                                                                                                                                                                                                                                                                                                                                                                                                                                                                                                                                                                                                                                                                                                                                                                                                                                                                                                                                                                                                                                                                                                                                                                                                                                                             |         |                   |
|                                                            | w)                                                                                                                                                                                                                                                                                                                                                                                                                                                                                                                                                                                                                                                                                                                                                                                                                                                                                                                                                                                                                                                                                                                                                                                                                                                                                                                                                                                                                                                                                                                                                                                                                                                                                                                                                                                                                                                                                                                                                                                                                                                                                                                             |         |                   |
|                                                            | 22                                                                                                                                                                                                                                                                                                                                                                                                                                                                                                                                                                                                                                                                                                                                                                                                                                                                                                                                                                                                                                                                                                                                                                                                                                                                                                                                                                                                                                                                                                                                                                                                                                                                                                                                                                                                                                                                                                                                                                                                                                                                                                                             |         |                   |
| Package selection:                                         | O All packages                                                                                                                                                                                                                                                                                                                                                                                                                                                                                                                                                                                                                                                                                                                                                                                                                                                                                                                                                                                                                                                                                                                                                                                                                                                                                                                                                                                                                                                                                                                                                                                                                                                                                                                                                                                                                                                                                                                                                                                                                                                                                                                 |         |                   |
|                                                            | Selected packages                                                                                                                                                                                                                                                                                                                                                                                                                                                                                                                                                                                                                                                                                                                                                                                                                                                                                                                                                                                                                                                                                                                                                                                                                                                                                                                                                                                                                                                                                                                                                                                                                                                                                                                                                                                                                                                                                                                                                                                                                                                                                                              |         |                   |
| Package types:                                             | Signatures and engines:    Host Intrusion Prevention Content                                                                                                                                                                                                                                                                                                                                                                                                                                                                                                                                                                                                                                                                                                                                                                                                                                                                                                                                                                                                                                                                                                                                                                                                                                                                                                                                                                                                                                                                                                                                                                                                                                                                                                                                                                                                                                                                                                                                                                                                                                                                   |         |                   |
|                                                            | nos intrinsion prevention Content  Dat  Dat                                                                                                                                                                                                                                                                                                                                                                                                                                                                                                                                                                                                                                                                                                                                                                                                                                                                                                                                                                                                                                                                                                                                                                                                                                                                                                                                                                                                                                                                                                                                                                                                                                                                                                                                                                                                                                                                                                                                                                                                                                                                                    |         |                   |
|                                                            | Patches and service packs:                                                                                                                                                                                                                                                                                                                                                                                                                                                                                                                                                                                                                                                                                                                                                                                                                                                                                                                                                                                                                                                                                                                                                                                                                                                                                                                                                                                                                                                                                                                                                                                                                                                                                                                                                                                                                                                                                                                                                                                                                                                                                                     |         |                   |
|                                                            | ePO Agent Key Updater 4.8.0                                                                                                                                                                                                                                                                                                                                                                                                                                                                                                                                                                                                                                                                                                                                                                                                                                                                                                                                                                                                                                                                                                                                                                                                                                                                                                                                                                                                                                                                                                                                                                                                                                                                                                                                                                                                                                                                                                                                                                                                                                                                                                    |         |                   |
|                                                            | ☐ LinuxShield 1.9.0.28822 ☐ McAfee Real Time Content 1.0.0                                                                                                                                                                                                                                                                                                                                                                                                                                                                                                                                                                                                                                                                                                                                                                                                                                                                                                                                                                                                                                                                                                                                                                                                                                                                                                                                                                                                                                                                                                                                                                                                                                                                                                                                                                                                                                                                                                                                                                                                                                                                     |         |                   |
|                                                            | Host Intrusion Prevention 8.0.0                                                                                                                                                                                                                                                                                                                                                                                                                                                                                                                                                                                                                                                                                                                                                                                                                                                                                                                                                                                                                                                                                                                                                                                                                                                                                                                                                                                                                                                                                                                                                                                                                                                                                                                                                                                                                                                                                                                                                                                                                                                                                                |         |                   |
|                                                            |                                                                                                                                                                                                                                                                                                                                                                                                                                                                                                                                                                                                                                                                                                                                                                                                                                                                                                                                                                                                                                                                                                                                                                                                                                                                                                                                                                                                                                                                                                                                                                                                                                                                                                                                                                                                                                                                                                                                                                                                                                                                                                                                |         |                   |
|                                                            |                                                                                                                                                                                                                                                                                                                                                                                                                                                                                                                                                                                                                                                                                                                                                                                                                                                                                                                                                                                                                                                                                                                                                                                                                                                                                                                                                                                                                                                                                                                                                                                                                                                                                                                                                                                                                                                                                                                                                                                                                                                                                                                                |         |                   |
|                                                            |                                                                                                                                                                                                                                                                                                                                                                                                                                                                                                                                                                                                                                                                                                                                                                                                                                                                                                                                                                                                                                                                                                                                                                                                                                                                                                                                                                                                                                                                                                                                                                                                                                                                                                                                                                                                                                                                                                                                                                                                                                                                                                                                |         |                   |
|                                                            |                                                                                                                                                                                                                                                                                                                                                                                                                                                                                                                                                                                                                                                                                                                                                                                                                                                                                                                                                                                                                                                                                                                                                                                                                                                                                                                                                                                                                                                                                                                                                                                                                                                                                                                                                                                                                                                                                                                                                                                                                                                                                                                                |         |                   |
|                                                            |                                                                                                                                                                                                                                                                                                                                                                                                                                                                                                                                                                                                                                                                                                                                                                                                                                                                                                                                                                                                                                                                                                                                                                                                                                                                                                                                                                                                                                                                                                                                                                                                                                                                                                                                                                                                                                                                                                                                                                                                                                                                                                                                |         |                   |
|                                                            |                                                                                                                                                                                                                                                                                                                                                                                                                                                                                                                                                                                                                                                                                                                                                                                                                                                                                                                                                                                                                                                                                                                                                                                                                                                                                                                                                                                                                                                                                                                                                                                                                                                                                                                                                                                                                                                                                                                                                                                                                                                                                                                                |         |                   |
|                                                            |                                                                                                                                                                                                                                                                                                                                                                                                                                                                                                                                                                                                                                                                                                                                                                                                                                                                                                                                                                                                                                                                                                                                                                                                                                                                                                                                                                                                                                                                                                                                                                                                                                                                                                                                                                                                                                                                                                                                                                                                                                                                                                                                |         |                   |
|                                                            |                                                                                                                                                                                                                                                                                                                                                                                                                                                                                                                                                                                                                                                                                                                                                                                                                                                                                                                                                                                                                                                                                                                                                                                                                                                                                                                                                                                                                                                                                                                                                                                                                                                                                                                                                                                                                                                                                                                                                                                                                                                                                                                                |         |                   |
|                                                            |                                                                                                                                                                                                                                                                                                                                                                                                                                                                                                                                                                                                                                                                                                                                                                                                                                                                                                                                                                                                                                                                                                                                                                                                                                                                                                                                                                                                                                                                                                                                                                                                                                                                                                                                                                                                                                                                                                                                                                                                                                                                                                                                | Ru      | n Task Now Cancel |
| Idle:                                                      |                                                                                                                                                                                                                                                                                                                                                                                                                                                                                                                                                                                                                                                                                                                                                                                                                                                                                                                                                                                                                                                                                                                                                                                                                                                                                                                                                                                                                                                                                                                                                                                                                                                                                                                                                                                                                                                                                                                                                                                                                                                                                                                                |         |                   |
|                                                            |                                                                                                                                                                                                                                                                                                                                                                                                                                                                                                                                                                                                                                                                                                                                                                                                                                                                                                                                                                                                                                                                                                                                                                                                                                                                                                                                                                                                                                                                                                                                                                                                                                                                                                                                                                                                                                                                                                                                                                                                                                                                                                                                |         |                   |
|                                                            |                                                                                                                                                                                                                                                                                                                                                                                                                                                                                                                                                                                                                                                                                                                                                                                                                                                                                                                                                                                                                                                                                                                                                                                                                                                                                                                                                                                                                                                                                                                                                                                                                                                                                                                                                                                                                                                                                                                                                                                                                                                                                                                                |         |                   |