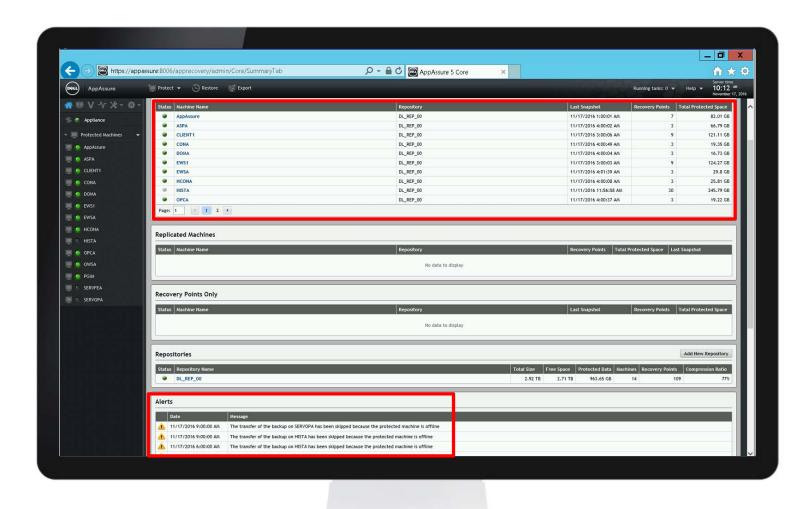

# Comply Package

**Security** 

**Management** 

Workflow **Automation Suite** 

**Event Management** 

**Automated Compliance** 

Improve situational awareness

- Monitor system performance
- Consolidate event logs
- Detect anomalies
- Triage alerts
- Generate reports

Configuration Change Management

- Reduce manual activities by 80%
- Improve change management
- Eliminate configuration drift
- Report compliance effortlessly
- Improve control system cyber security

ICS Asset Management

- Reduce cyber security risks
- Meet compliance requirements
- Unified, single view of asset base

ICS Asset Management Automated Compliance Reporting

- NERC-CIP compliance
- Ports and services
- Software inventory
- Password policy
- User accounts