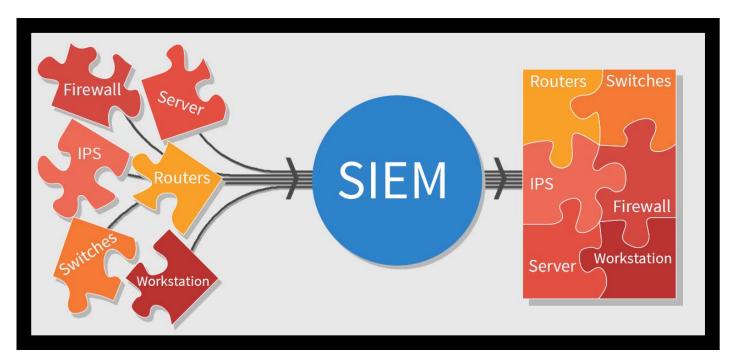

### Security Workplace Package overview

#### **Security Workplace**

- Centralized Microsoft Patching\*
- Centralized Antivirus Management
- Centralized, Automated Backup and Recovery
- Security Event Monitoring
- Configuration Change Management
- ICS Asset Management
- Automated Compliance Reporting
- **Policy Management**
- Workflow Automation Suite
- File Sanitizer (ODI-X)\*
- Intelligent Whitelisting
- **Network Segmentation and DMZ Implementation**

### Security Workplace Package overview

| Security Baseline Requirements**                           | MAINTAIN | COMPLY | DEFEND |
|------------------------------------------------------------|----------|--------|--------|
| Automated back-up & recovery                               | ✓        | ✓      |        |
| Centralized anti-virus management                          | ✓        | ✓      |        |
| Centralized Microsoft patch management                     | ✓        | ✓      |        |
| Monitoring, Reporting and NERC CIP Compliance              |          |        |        |
| Security event management*                                 |          | ✓      |        |
| Configuration change management*                           |          | ✓      |        |
| ICS asset management*                                      |          | ✓      |        |
| Automated compliance reporting*                            |          | ✓      |        |
| Automated data collection*                                 |          | ✓      |        |
| Policy management*                                         |          | ✓      |        |
| Workflow Automation Suite                                  |          | ✓      |        |
| Active Defense Options                                     |          |        |        |
| Electronic perimeter protection                            |          |        | 0      |
| Intelligent application whitelisting                       |          |        | 0      |
| Security architecture, DMZ                                 |          |        | 0      |
| *Available for Fleet-Wide and Multi-Vendor Control Systems |          |        |        |
| **Active ServiceGrid contract required                     |          |        |        |
| ✓= Included                                                |          |        |        |
| O = Optional Add-on to any package                         |          |        |        |