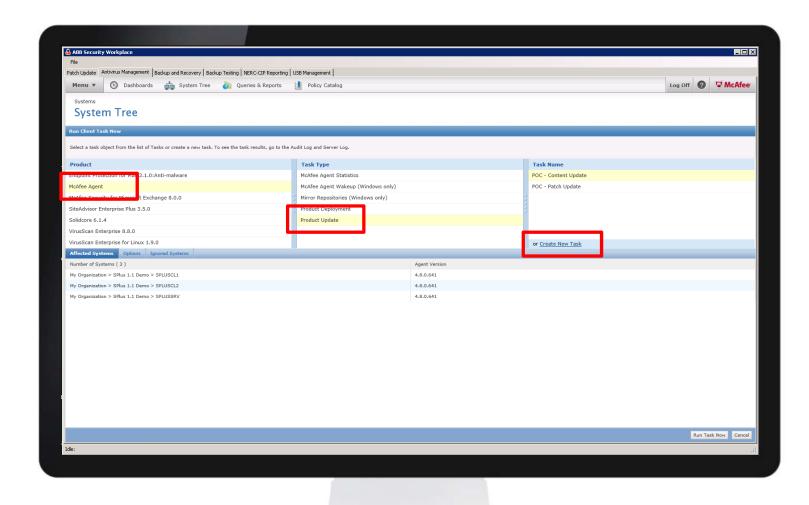

### Maintain Package Demonstration

|                                                            | Parameter 1                                                                                                                                                                                                                                                                                                                                                                                                                                                                                                                                                                                                                                                                                                                                                                                                                                                                                                                                                                                                                                                                                                                                                                                                                                                                                                                                                                                                                                                                                                                                                                                                                                                                                                                                                                                                                                                                                                                                                                                                                                                                                                                    |         |                   |
|------------------------------------------------------------|--------------------------------------------------------------------------------------------------------------------------------------------------------------------------------------------------------------------------------------------------------------------------------------------------------------------------------------------------------------------------------------------------------------------------------------------------------------------------------------------------------------------------------------------------------------------------------------------------------------------------------------------------------------------------------------------------------------------------------------------------------------------------------------------------------------------------------------------------------------------------------------------------------------------------------------------------------------------------------------------------------------------------------------------------------------------------------------------------------------------------------------------------------------------------------------------------------------------------------------------------------------------------------------------------------------------------------------------------------------------------------------------------------------------------------------------------------------------------------------------------------------------------------------------------------------------------------------------------------------------------------------------------------------------------------------------------------------------------------------------------------------------------------------------------------------------------------------------------------------------------------------------------------------------------------------------------------------------------------------------------------------------------------------------------------------------------------------------------------------------------------|---------|-------------------|
| ABB Security Workplace                                     |                                                                                                                                                                                                                                                                                                                                                                                                                                                                                                                                                                                                                                                                                                                                                                                                                                                                                                                                                                                                                                                                                                                                                                                                                                                                                                                                                                                                                                                                                                                                                                                                                                                                                                                                                                                                                                                                                                                                                                                                                                                                                                                                |         | _ 🗆 >             |
|                                                            | sup and Recovery Backup Testing NERC-CIP Reporting USB Management                                                                                                                                                                                                                                                                                                                                                                                                                                                                                                                                                                                                                                                                                                                                                                                                                                                                                                                                                                                                                                                                                                                                                                                                                                                                                                                                                                                                                                                                                                                                                                                                                                                                                                                                                                                                                                                                                                                                                                                                                                                              |         |                   |
|                                                            | System Tree 👍 Queries & Reports 🗐 Policy Catalog                                                                                                                                                                                                                                                                                                                                                                                                                                                                                                                                                                                                                                                                                                                                                                                                                                                                                                                                                                                                                                                                                                                                                                                                                                                                                                                                                                                                                                                                                                                                                                                                                                                                                                                                                                                                                                                                                                                                                                                                                                                                               | Log Off |                   |
| Systems                                                    | WE'L GO TO TO THE TOTAL THE TOTAL TO THE TOTAL TOTAL TO THE TOTAL TO T |         |                   |
| System Tree                                                |                                                                                                                                                                                                                                                                                                                                                                                                                                                                                                                                                                                                                                                                                                                                                                                                                                                                                                                                                                                                                                                                                                                                                                                                                                                                                                                                                                                                                                                                                                                                                                                                                                                                                                                                                                                                                                                                                                                                                                                                                                                                                                                                |         |                   |
|                                                            |                                                                                                                                                                                                                                                                                                                                                                                                                                                                                                                                                                                                                                                                                                                                                                                                                                                                                                                                                                                                                                                                                                                                                                                                                                                                                                                                                                                                                                                                                                                                                                                                                                                                                                                                                                                                                                                                                                                                                                                                                                                                                                                                |         |                   |
| Run Client Task Now                                        |                                                                                                                                                                                                                                                                                                                                                                                                                                                                                                                                                                                                                                                                                                                                                                                                                                                                                                                                                                                                                                                                                                                                                                                                                                                                                                                                                                                                                                                                                                                                                                                                                                                                                                                                                                                                                                                                                                                                                                                                                                                                                                                                |         |                   |
| "Update in Progress" dialog box<br>(Windows systems only): | Show "Update in Progress" dialog box on managed systems                                                                                                                                                                                                                                                                                                                                                                                                                                                                                                                                                                                                                                                                                                                                                                                                                                                                                                                                                                                                                                                                                                                                                                                                                                                                                                                                                                                                                                                                                                                                                                                                                                                                                                                                                                                                                                                                                                                                                                                                                                                                        |         |                   |
| , , ,                                                      | Allow end users to postpone this update                                                                                                                                                                                                                                                                                                                                                                                                                                                                                                                                                                                                                                                                                                                                                                                                                                                                                                                                                                                                                                                                                                                                                                                                                                                                                                                                                                                                                                                                                                                                                                                                                                                                                                                                                                                                                                                                                                                                                                                                                                                                                        |         |                   |
|                                                            | Maximum number of postpones allowed: 1  Option to postpone expires after (seconds):  20                                                                                                                                                                                                                                                                                                                                                                                                                                                                                                                                                                                                                                                                                                                                                                                                                                                                                                                                                                                                                                                                                                                                                                                                                                                                                                                                                                                                                                                                                                                                                                                                                                                                                                                                                                                                                                                                                                                                                                                                                                        |         |                   |
|                                                            | Display this text:                                                                                                                                                                                                                                                                                                                                                                                                                                                                                                                                                                                                                                                                                                                                                                                                                                                                                                                                                                                                                                                                                                                                                                                                                                                                                                                                                                                                                                                                                                                                                                                                                                                                                                                                                                                                                                                                                                                                                                                                                                                                                                             |         |                   |
|                                                            | w)                                                                                                                                                                                                                                                                                                                                                                                                                                                                                                                                                                                                                                                                                                                                                                                                                                                                                                                                                                                                                                                                                                                                                                                                                                                                                                                                                                                                                                                                                                                                                                                                                                                                                                                                                                                                                                                                                                                                                                                                                                                                                                                             |         |                   |
|                                                            | 22                                                                                                                                                                                                                                                                                                                                                                                                                                                                                                                                                                                                                                                                                                                                                                                                                                                                                                                                                                                                                                                                                                                                                                                                                                                                                                                                                                                                                                                                                                                                                                                                                                                                                                                                                                                                                                                                                                                                                                                                                                                                                                                             |         |                   |
| Package selection:                                         | O All packages                                                                                                                                                                                                                                                                                                                                                                                                                                                                                                                                                                                                                                                                                                                                                                                                                                                                                                                                                                                                                                                                                                                                                                                                                                                                                                                                                                                                                                                                                                                                                                                                                                                                                                                                                                                                                                                                                                                                                                                                                                                                                                                 |         |                   |
|                                                            | Selected packages                                                                                                                                                                                                                                                                                                                                                                                                                                                                                                                                                                                                                                                                                                                                                                                                                                                                                                                                                                                                                                                                                                                                                                                                                                                                                                                                                                                                                                                                                                                                                                                                                                                                                                                                                                                                                                                                                                                                                                                                                                                                                                              |         |                   |
| Package types:                                             | Signatures and engines:    Host Intrusion Prevention Content                                                                                                                                                                                                                                                                                                                                                                                                                                                                                                                                                                                                                                                                                                                                                                                                                                                                                                                                                                                                                                                                                                                                                                                                                                                                                                                                                                                                                                                                                                                                                                                                                                                                                                                                                                                                                                                                                                                                                                                                                                                                   |         |                   |
|                                                            | nos intrinsion prevention Content  Dat  Dat                                                                                                                                                                                                                                                                                                                                                                                                                                                                                                                                                                                                                                                                                                                                                                                                                                                                                                                                                                                                                                                                                                                                                                                                                                                                                                                                                                                                                                                                                                                                                                                                                                                                                                                                                                                                                                                                                                                                                                                                                                                                                    |         |                   |
|                                                            | Patches and service packs:                                                                                                                                                                                                                                                                                                                                                                                                                                                                                                                                                                                                                                                                                                                                                                                                                                                                                                                                                                                                                                                                                                                                                                                                                                                                                                                                                                                                                                                                                                                                                                                                                                                                                                                                                                                                                                                                                                                                                                                                                                                                                                     |         |                   |
|                                                            | ePO Agent Key Updater 4.8.0                                                                                                                                                                                                                                                                                                                                                                                                                                                                                                                                                                                                                                                                                                                                                                                                                                                                                                                                                                                                                                                                                                                                                                                                                                                                                                                                                                                                                                                                                                                                                                                                                                                                                                                                                                                                                                                                                                                                                                                                                                                                                                    |         |                   |
|                                                            | ☐ LinuxShield 1.9.0.28822 ☐ McAfee Real Time Content 1.0.0                                                                                                                                                                                                                                                                                                                                                                                                                                                                                                                                                                                                                                                                                                                                                                                                                                                                                                                                                                                                                                                                                                                                                                                                                                                                                                                                                                                                                                                                                                                                                                                                                                                                                                                                                                                                                                                                                                                                                                                                                                                                     |         |                   |
|                                                            | Host Intrusion Prevention 8.0.0                                                                                                                                                                                                                                                                                                                                                                                                                                                                                                                                                                                                                                                                                                                                                                                                                                                                                                                                                                                                                                                                                                                                                                                                                                                                                                                                                                                                                                                                                                                                                                                                                                                                                                                                                                                                                                                                                                                                                                                                                                                                                                |         |                   |
|                                                            |                                                                                                                                                                                                                                                                                                                                                                                                                                                                                                                                                                                                                                                                                                                                                                                                                                                                                                                                                                                                                                                                                                                                                                                                                                                                                                                                                                                                                                                                                                                                                                                                                                                                                                                                                                                                                                                                                                                                                                                                                                                                                                                                |         |                   |
|                                                            |                                                                                                                                                                                                                                                                                                                                                                                                                                                                                                                                                                                                                                                                                                                                                                                                                                                                                                                                                                                                                                                                                                                                                                                                                                                                                                                                                                                                                                                                                                                                                                                                                                                                                                                                                                                                                                                                                                                                                                                                                                                                                                                                |         |                   |
|                                                            |                                                                                                                                                                                                                                                                                                                                                                                                                                                                                                                                                                                                                                                                                                                                                                                                                                                                                                                                                                                                                                                                                                                                                                                                                                                                                                                                                                                                                                                                                                                                                                                                                                                                                                                                                                                                                                                                                                                                                                                                                                                                                                                                |         |                   |
|                                                            |                                                                                                                                                                                                                                                                                                                                                                                                                                                                                                                                                                                                                                                                                                                                                                                                                                                                                                                                                                                                                                                                                                                                                                                                                                                                                                                                                                                                                                                                                                                                                                                                                                                                                                                                                                                                                                                                                                                                                                                                                                                                                                                                |         |                   |
|                                                            |                                                                                                                                                                                                                                                                                                                                                                                                                                                                                                                                                                                                                                                                                                                                                                                                                                                                                                                                                                                                                                                                                                                                                                                                                                                                                                                                                                                                                                                                                                                                                                                                                                                                                                                                                                                                                                                                                                                                                                                                                                                                                                                                |         |                   |
|                                                            |                                                                                                                                                                                                                                                                                                                                                                                                                                                                                                                                                                                                                                                                                                                                                                                                                                                                                                                                                                                                                                                                                                                                                                                                                                                                                                                                                                                                                                                                                                                                                                                                                                                                                                                                                                                                                                                                                                                                                                                                                                                                                                                                |         |                   |
|                                                            |                                                                                                                                                                                                                                                                                                                                                                                                                                                                                                                                                                                                                                                                                                                                                                                                                                                                                                                                                                                                                                                                                                                                                                                                                                                                                                                                                                                                                                                                                                                                                                                                                                                                                                                                                                                                                                                                                                                                                                                                                                                                                                                                |         |                   |
|                                                            |                                                                                                                                                                                                                                                                                                                                                                                                                                                                                                                                                                                                                                                                                                                                                                                                                                                                                                                                                                                                                                                                                                                                                                                                                                                                                                                                                                                                                                                                                                                                                                                                                                                                                                                                                                                                                                                                                                                                                                                                                                                                                                                                |         |                   |
|                                                            |                                                                                                                                                                                                                                                                                                                                                                                                                                                                                                                                                                                                                                                                                                                                                                                                                                                                                                                                                                                                                                                                                                                                                                                                                                                                                                                                                                                                                                                                                                                                                                                                                                                                                                                                                                                                                                                                                                                                                                                                                                                                                                                                | Ru      | n Task Now Cancel |
| Idle:                                                      |                                                                                                                                                                                                                                                                                                                                                                                                                                                                                                                                                                                                                                                                                                                                                                                                                                                                                                                                                                                                                                                                                                                                                                                                                                                                                                                                                                                                                                                                                                                                                                                                                                                                                                                                                                                                                                                                                                                                                                                                                                                                                                                                |         |                   |
|                                                            |                                                                                                                                                                                                                                                                                                                                                                                                                                                                                                                                                                                                                                                                                                                                                                                                                                                                                                                                                                                                                                                                                                                                                                                                                                                                                                                                                                                                                                                                                                                                                                                                                                                                                                                                                                                                                                                                                                                                                                                                                                                                                                                                |         |                   |
|                                                            |                                                                                                                                                                                                                                                                                                                                                                                                                                                                                                                                                                                                                                                                                                                                                                                                                                                                                                                                                                                                                                                                                                                                                                                                                                                                                                                                                                                                                                                                                                                                                                                                                                                                                                                                                                                                                                                                                                                                                                                                                                                                                                                                |         |                   |