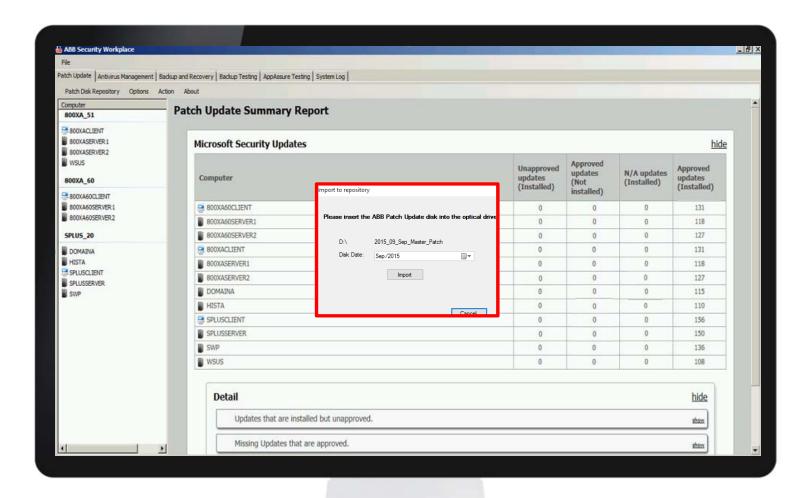

### Maintain Package Demonstration

|                                                            | Parameter 1                                                                                                                                                                                                                                                                                                                                                                                                                                                                                                                                                                                                                                                                                                                                                                                                                                                                                                                                                                                                                                                                                                                                                                                                                                                                                                                                                                                                                                                                                                                                                                                                                                                                                                                                                                                                                                                                                                                                                                                                                                                                                                                    |         |                   |
|------------------------------------------------------------|--------------------------------------------------------------------------------------------------------------------------------------------------------------------------------------------------------------------------------------------------------------------------------------------------------------------------------------------------------------------------------------------------------------------------------------------------------------------------------------------------------------------------------------------------------------------------------------------------------------------------------------------------------------------------------------------------------------------------------------------------------------------------------------------------------------------------------------------------------------------------------------------------------------------------------------------------------------------------------------------------------------------------------------------------------------------------------------------------------------------------------------------------------------------------------------------------------------------------------------------------------------------------------------------------------------------------------------------------------------------------------------------------------------------------------------------------------------------------------------------------------------------------------------------------------------------------------------------------------------------------------------------------------------------------------------------------------------------------------------------------------------------------------------------------------------------------------------------------------------------------------------------------------------------------------------------------------------------------------------------------------------------------------------------------------------------------------------------------------------------------------|---------|-------------------|
| ABB Security Workplace                                     |                                                                                                                                                                                                                                                                                                                                                                                                                                                                                                                                                                                                                                                                                                                                                                                                                                                                                                                                                                                                                                                                                                                                                                                                                                                                                                                                                                                                                                                                                                                                                                                                                                                                                                                                                                                                                                                                                                                                                                                                                                                                                                                                |         | _ 🗆 >             |
|                                                            | sup and Recovery Backup Testing NERC-CIP Reporting USB Management                                                                                                                                                                                                                                                                                                                                                                                                                                                                                                                                                                                                                                                                                                                                                                                                                                                                                                                                                                                                                                                                                                                                                                                                                                                                                                                                                                                                                                                                                                                                                                                                                                                                                                                                                                                                                                                                                                                                                                                                                                                              |         |                   |
|                                                            | System Tree 👍 Queries & Reports 🗐 Policy Catalog                                                                                                                                                                                                                                                                                                                                                                                                                                                                                                                                                                                                                                                                                                                                                                                                                                                                                                                                                                                                                                                                                                                                                                                                                                                                                                                                                                                                                                                                                                                                                                                                                                                                                                                                                                                                                                                                                                                                                                                                                                                                               | Log Off |                   |
| Systems                                                    | WE'L GO TO TO THE TOTAL THE TOTAL TO THE TOTAL TOTAL TO THE TOTAL TO T |         |                   |
| System Tree                                                |                                                                                                                                                                                                                                                                                                                                                                                                                                                                                                                                                                                                                                                                                                                                                                                                                                                                                                                                                                                                                                                                                                                                                                                                                                                                                                                                                                                                                                                                                                                                                                                                                                                                                                                                                                                                                                                                                                                                                                                                                                                                                                                                |         |                   |
|                                                            |                                                                                                                                                                                                                                                                                                                                                                                                                                                                                                                                                                                                                                                                                                                                                                                                                                                                                                                                                                                                                                                                                                                                                                                                                                                                                                                                                                                                                                                                                                                                                                                                                                                                                                                                                                                                                                                                                                                                                                                                                                                                                                                                |         |                   |
| Run Client Task Now                                        |                                                                                                                                                                                                                                                                                                                                                                                                                                                                                                                                                                                                                                                                                                                                                                                                                                                                                                                                                                                                                                                                                                                                                                                                                                                                                                                                                                                                                                                                                                                                                                                                                                                                                                                                                                                                                                                                                                                                                                                                                                                                                                                                |         |                   |
| "Update in Progress" dialog box<br>(Windows systems only): | Show "Update in Progress" dialog box on managed systems                                                                                                                                                                                                                                                                                                                                                                                                                                                                                                                                                                                                                                                                                                                                                                                                                                                                                                                                                                                                                                                                                                                                                                                                                                                                                                                                                                                                                                                                                                                                                                                                                                                                                                                                                                                                                                                                                                                                                                                                                                                                        |         |                   |
| , , ,                                                      | Allow end users to postpone this update                                                                                                                                                                                                                                                                                                                                                                                                                                                                                                                                                                                                                                                                                                                                                                                                                                                                                                                                                                                                                                                                                                                                                                                                                                                                                                                                                                                                                                                                                                                                                                                                                                                                                                                                                                                                                                                                                                                                                                                                                                                                                        |         |                   |
|                                                            | Maximum number of postpones allowed: 1  Option to postpone expires after (seconds):  20                                                                                                                                                                                                                                                                                                                                                                                                                                                                                                                                                                                                                                                                                                                                                                                                                                                                                                                                                                                                                                                                                                                                                                                                                                                                                                                                                                                                                                                                                                                                                                                                                                                                                                                                                                                                                                                                                                                                                                                                                                        |         |                   |
|                                                            | Display this text:                                                                                                                                                                                                                                                                                                                                                                                                                                                                                                                                                                                                                                                                                                                                                                                                                                                                                                                                                                                                                                                                                                                                                                                                                                                                                                                                                                                                                                                                                                                                                                                                                                                                                                                                                                                                                                                                                                                                                                                                                                                                                                             |         |                   |
|                                                            | w)                                                                                                                                                                                                                                                                                                                                                                                                                                                                                                                                                                                                                                                                                                                                                                                                                                                                                                                                                                                                                                                                                                                                                                                                                                                                                                                                                                                                                                                                                                                                                                                                                                                                                                                                                                                                                                                                                                                                                                                                                                                                                                                             |         |                   |
|                                                            | 22                                                                                                                                                                                                                                                                                                                                                                                                                                                                                                                                                                                                                                                                                                                                                                                                                                                                                                                                                                                                                                                                                                                                                                                                                                                                                                                                                                                                                                                                                                                                                                                                                                                                                                                                                                                                                                                                                                                                                                                                                                                                                                                             |         |                   |
| Package selection:                                         | O All packages                                                                                                                                                                                                                                                                                                                                                                                                                                                                                                                                                                                                                                                                                                                                                                                                                                                                                                                                                                                                                                                                                                                                                                                                                                                                                                                                                                                                                                                                                                                                                                                                                                                                                                                                                                                                                                                                                                                                                                                                                                                                                                                 |         |                   |
|                                                            | Selected packages                                                                                                                                                                                                                                                                                                                                                                                                                                                                                                                                                                                                                                                                                                                                                                                                                                                                                                                                                                                                                                                                                                                                                                                                                                                                                                                                                                                                                                                                                                                                                                                                                                                                                                                                                                                                                                                                                                                                                                                                                                                                                                              |         |                   |
| Package types:                                             | Signatures and engines:    Host Intrusion Prevention Content                                                                                                                                                                                                                                                                                                                                                                                                                                                                                                                                                                                                                                                                                                                                                                                                                                                                                                                                                                                                                                                                                                                                                                                                                                                                                                                                                                                                                                                                                                                                                                                                                                                                                                                                                                                                                                                                                                                                                                                                                                                                   |         |                   |
|                                                            | nos intrinsion prevention Content  Dat  Dat                                                                                                                                                                                                                                                                                                                                                                                                                                                                                                                                                                                                                                                                                                                                                                                                                                                                                                                                                                                                                                                                                                                                                                                                                                                                                                                                                                                                                                                                                                                                                                                                                                                                                                                                                                                                                                                                                                                                                                                                                                                                                    |         |                   |
|                                                            | Patches and service packs:                                                                                                                                                                                                                                                                                                                                                                                                                                                                                                                                                                                                                                                                                                                                                                                                                                                                                                                                                                                                                                                                                                                                                                                                                                                                                                                                                                                                                                                                                                                                                                                                                                                                                                                                                                                                                                                                                                                                                                                                                                                                                                     |         |                   |
|                                                            | ePO Agent Key Updater 4.8.0                                                                                                                                                                                                                                                                                                                                                                                                                                                                                                                                                                                                                                                                                                                                                                                                                                                                                                                                                                                                                                                                                                                                                                                                                                                                                                                                                                                                                                                                                                                                                                                                                                                                                                                                                                                                                                                                                                                                                                                                                                                                                                    |         |                   |
|                                                            | ☐ LinuxShield 1.9.0.28822 ☐ McAfee Real Time Content 1.0.0                                                                                                                                                                                                                                                                                                                                                                                                                                                                                                                                                                                                                                                                                                                                                                                                                                                                                                                                                                                                                                                                                                                                                                                                                                                                                                                                                                                                                                                                                                                                                                                                                                                                                                                                                                                                                                                                                                                                                                                                                                                                     |         |                   |
|                                                            | Host Intrusion Prevention 8.0.0                                                                                                                                                                                                                                                                                                                                                                                                                                                                                                                                                                                                                                                                                                                                                                                                                                                                                                                                                                                                                                                                                                                                                                                                                                                                                                                                                                                                                                                                                                                                                                                                                                                                                                                                                                                                                                                                                                                                                                                                                                                                                                |         |                   |
|                                                            |                                                                                                                                                                                                                                                                                                                                                                                                                                                                                                                                                                                                                                                                                                                                                                                                                                                                                                                                                                                                                                                                                                                                                                                                                                                                                                                                                                                                                                                                                                                                                                                                                                                                                                                                                                                                                                                                                                                                                                                                                                                                                                                                |         |                   |
|                                                            |                                                                                                                                                                                                                                                                                                                                                                                                                                                                                                                                                                                                                                                                                                                                                                                                                                                                                                                                                                                                                                                                                                                                                                                                                                                                                                                                                                                                                                                                                                                                                                                                                                                                                                                                                                                                                                                                                                                                                                                                                                                                                                                                |         |                   |
|                                                            |                                                                                                                                                                                                                                                                                                                                                                                                                                                                                                                                                                                                                                                                                                                                                                                                                                                                                                                                                                                                                                                                                                                                                                                                                                                                                                                                                                                                                                                                                                                                                                                                                                                                                                                                                                                                                                                                                                                                                                                                                                                                                                                                |         |                   |
|                                                            |                                                                                                                                                                                                                                                                                                                                                                                                                                                                                                                                                                                                                                                                                                                                                                                                                                                                                                                                                                                                                                                                                                                                                                                                                                                                                                                                                                                                                                                                                                                                                                                                                                                                                                                                                                                                                                                                                                                                                                                                                                                                                                                                |         |                   |
|                                                            |                                                                                                                                                                                                                                                                                                                                                                                                                                                                                                                                                                                                                                                                                                                                                                                                                                                                                                                                                                                                                                                                                                                                                                                                                                                                                                                                                                                                                                                                                                                                                                                                                                                                                                                                                                                                                                                                                                                                                                                                                                                                                                                                |         |                   |
|                                                            |                                                                                                                                                                                                                                                                                                                                                                                                                                                                                                                                                                                                                                                                                                                                                                                                                                                                                                                                                                                                                                                                                                                                                                                                                                                                                                                                                                                                                                                                                                                                                                                                                                                                                                                                                                                                                                                                                                                                                                                                                                                                                                                                |         |                   |
|                                                            |                                                                                                                                                                                                                                                                                                                                                                                                                                                                                                                                                                                                                                                                                                                                                                                                                                                                                                                                                                                                                                                                                                                                                                                                                                                                                                                                                                                                                                                                                                                                                                                                                                                                                                                                                                                                                                                                                                                                                                                                                                                                                                                                |         |                   |
|                                                            |                                                                                                                                                                                                                                                                                                                                                                                                                                                                                                                                                                                                                                                                                                                                                                                                                                                                                                                                                                                                                                                                                                                                                                                                                                                                                                                                                                                                                                                                                                                                                                                                                                                                                                                                                                                                                                                                                                                                                                                                                                                                                                                                |         |                   |
|                                                            |                                                                                                                                                                                                                                                                                                                                                                                                                                                                                                                                                                                                                                                                                                                                                                                                                                                                                                                                                                                                                                                                                                                                                                                                                                                                                                                                                                                                                                                                                                                                                                                                                                                                                                                                                                                                                                                                                                                                                                                                                                                                                                                                | Ru      | n Task Now Cancel |
| Idle:                                                      |                                                                                                                                                                                                                                                                                                                                                                                                                                                                                                                                                                                                                                                                                                                                                                                                                                                                                                                                                                                                                                                                                                                                                                                                                                                                                                                                                                                                                                                                                                                                                                                                                                                                                                                                                                                                                                                                                                                                                                                                                                                                                                                                |         |                   |
|                                                            |                                                                                                                                                                                                                                                                                                                                                                                                                                                                                                                                                                                                                                                                                                                                                                                                                                                                                                                                                                                                                                                                                                                                                                                                                                                                                                                                                                                                                                                                                                                                                                                                                                                                                                                                                                                                                                                                                                                                                                                                                                                                                                                                |         |                   |
|                                                            |                                                                                                                                                                                                                                                                                                                                                                                                                                                                                                                                                                                                                                                                                                                                                                                                                                                                                                                                                                                                                                                                                                                                                                                                                                                                                                                                                                                                                                                                                                                                                                                                                                                                                                                                                                                                                                                                                                                                                                                                                                                                                                                                |         |                   |