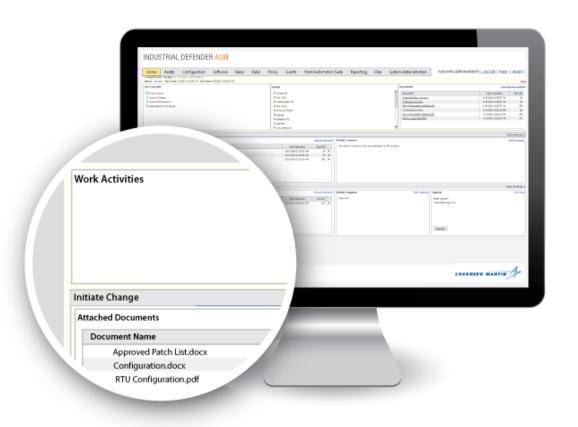

Workflow Automation Suite

- Initiate, track, approve, document and report on workflows
- Document management
- Automated reporting