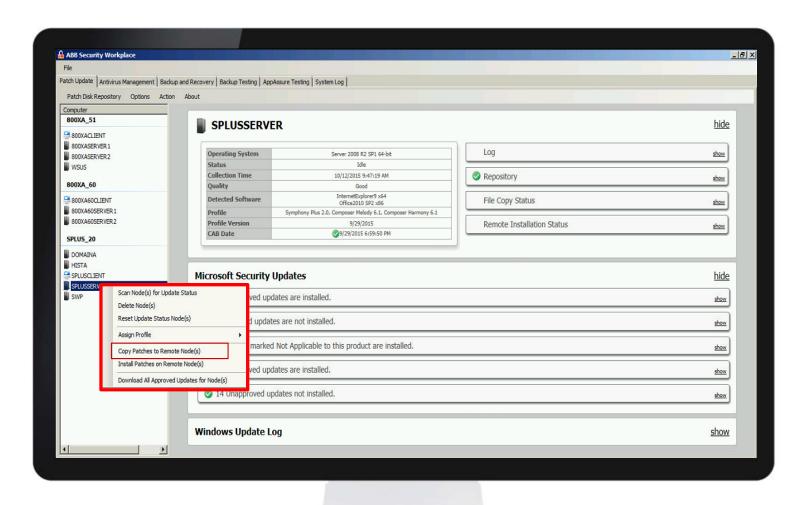

### Maintain Package Demonstration

|                                                            | Parameter 1                                                                                                                                                                                                                                                                                                                                                                                                                                                                                                                                                                                                                                                                                                                                                                                                                                                                                                                                                                                                                                                                                                                                                                                                                                                                                                                                                                                                                                                                                                                                                                                                                                                                                                                                                                                                                                                                                                                                                                                                                                                                                                                    |         |                   |
|------------------------------------------------------------|--------------------------------------------------------------------------------------------------------------------------------------------------------------------------------------------------------------------------------------------------------------------------------------------------------------------------------------------------------------------------------------------------------------------------------------------------------------------------------------------------------------------------------------------------------------------------------------------------------------------------------------------------------------------------------------------------------------------------------------------------------------------------------------------------------------------------------------------------------------------------------------------------------------------------------------------------------------------------------------------------------------------------------------------------------------------------------------------------------------------------------------------------------------------------------------------------------------------------------------------------------------------------------------------------------------------------------------------------------------------------------------------------------------------------------------------------------------------------------------------------------------------------------------------------------------------------------------------------------------------------------------------------------------------------------------------------------------------------------------------------------------------------------------------------------------------------------------------------------------------------------------------------------------------------------------------------------------------------------------------------------------------------------------------------------------------------------------------------------------------------------|---------|-------------------|
| ABB Security Workplace                                     |                                                                                                                                                                                                                                                                                                                                                                                                                                                                                                                                                                                                                                                                                                                                                                                                                                                                                                                                                                                                                                                                                                                                                                                                                                                                                                                                                                                                                                                                                                                                                                                                                                                                                                                                                                                                                                                                                                                                                                                                                                                                                                                                |         | _ 🗆 >             |
|                                                            | sup and Recovery Backup Testing NERC-CIP Reporting USB Management                                                                                                                                                                                                                                                                                                                                                                                                                                                                                                                                                                                                                                                                                                                                                                                                                                                                                                                                                                                                                                                                                                                                                                                                                                                                                                                                                                                                                                                                                                                                                                                                                                                                                                                                                                                                                                                                                                                                                                                                                                                              |         |                   |
|                                                            | System Tree 👍 Queries & Reports 🗐 Policy Catalog                                                                                                                                                                                                                                                                                                                                                                                                                                                                                                                                                                                                                                                                                                                                                                                                                                                                                                                                                                                                                                                                                                                                                                                                                                                                                                                                                                                                                                                                                                                                                                                                                                                                                                                                                                                                                                                                                                                                                                                                                                                                               | Log Off |                   |
| Systems                                                    | WE'L GO TO TO THE TOTAL THE TOTAL TO THE TOTAL TOTAL TO THE TOTAL TO T |         |                   |
| System Tree                                                |                                                                                                                                                                                                                                                                                                                                                                                                                                                                                                                                                                                                                                                                                                                                                                                                                                                                                                                                                                                                                                                                                                                                                                                                                                                                                                                                                                                                                                                                                                                                                                                                                                                                                                                                                                                                                                                                                                                                                                                                                                                                                                                                |         |                   |
|                                                            |                                                                                                                                                                                                                                                                                                                                                                                                                                                                                                                                                                                                                                                                                                                                                                                                                                                                                                                                                                                                                                                                                                                                                                                                                                                                                                                                                                                                                                                                                                                                                                                                                                                                                                                                                                                                                                                                                                                                                                                                                                                                                                                                |         |                   |
| Run Client Task Now                                        |                                                                                                                                                                                                                                                                                                                                                                                                                                                                                                                                                                                                                                                                                                                                                                                                                                                                                                                                                                                                                                                                                                                                                                                                                                                                                                                                                                                                                                                                                                                                                                                                                                                                                                                                                                                                                                                                                                                                                                                                                                                                                                                                |         |                   |
| "Update in Progress" dialog box<br>(Windows systems only): | Show "Update in Progress" dialog box on managed systems                                                                                                                                                                                                                                                                                                                                                                                                                                                                                                                                                                                                                                                                                                                                                                                                                                                                                                                                                                                                                                                                                                                                                                                                                                                                                                                                                                                                                                                                                                                                                                                                                                                                                                                                                                                                                                                                                                                                                                                                                                                                        |         |                   |
| , , ,                                                      | Allow end users to postpone this update                                                                                                                                                                                                                                                                                                                                                                                                                                                                                                                                                                                                                                                                                                                                                                                                                                                                                                                                                                                                                                                                                                                                                                                                                                                                                                                                                                                                                                                                                                                                                                                                                                                                                                                                                                                                                                                                                                                                                                                                                                                                                        |         |                   |
|                                                            | Maximum number of postpones allowed: 1  Option to postpone expires after (seconds):  20                                                                                                                                                                                                                                                                                                                                                                                                                                                                                                                                                                                                                                                                                                                                                                                                                                                                                                                                                                                                                                                                                                                                                                                                                                                                                                                                                                                                                                                                                                                                                                                                                                                                                                                                                                                                                                                                                                                                                                                                                                        |         |                   |
|                                                            | Display this text:                                                                                                                                                                                                                                                                                                                                                                                                                                                                                                                                                                                                                                                                                                                                                                                                                                                                                                                                                                                                                                                                                                                                                                                                                                                                                                                                                                                                                                                                                                                                                                                                                                                                                                                                                                                                                                                                                                                                                                                                                                                                                                             |         |                   |
|                                                            | w)                                                                                                                                                                                                                                                                                                                                                                                                                                                                                                                                                                                                                                                                                                                                                                                                                                                                                                                                                                                                                                                                                                                                                                                                                                                                                                                                                                                                                                                                                                                                                                                                                                                                                                                                                                                                                                                                                                                                                                                                                                                                                                                             |         |                   |
|                                                            | 22                                                                                                                                                                                                                                                                                                                                                                                                                                                                                                                                                                                                                                                                                                                                                                                                                                                                                                                                                                                                                                                                                                                                                                                                                                                                                                                                                                                                                                                                                                                                                                                                                                                                                                                                                                                                                                                                                                                                                                                                                                                                                                                             |         |                   |
| Package selection:                                         | O All packages                                                                                                                                                                                                                                                                                                                                                                                                                                                                                                                                                                                                                                                                                                                                                                                                                                                                                                                                                                                                                                                                                                                                                                                                                                                                                                                                                                                                                                                                                                                                                                                                                                                                                                                                                                                                                                                                                                                                                                                                                                                                                                                 |         |                   |
|                                                            | Selected packages                                                                                                                                                                                                                                                                                                                                                                                                                                                                                                                                                                                                                                                                                                                                                                                                                                                                                                                                                                                                                                                                                                                                                                                                                                                                                                                                                                                                                                                                                                                                                                                                                                                                                                                                                                                                                                                                                                                                                                                                                                                                                                              |         |                   |
| Package types:                                             | Signatures and engines:    Host Intrusion Prevention Content                                                                                                                                                                                                                                                                                                                                                                                                                                                                                                                                                                                                                                                                                                                                                                                                                                                                                                                                                                                                                                                                                                                                                                                                                                                                                                                                                                                                                                                                                                                                                                                                                                                                                                                                                                                                                                                                                                                                                                                                                                                                   |         |                   |
|                                                            | nos intrinsion prevention Content  Dat  Dat                                                                                                                                                                                                                                                                                                                                                                                                                                                                                                                                                                                                                                                                                                                                                                                                                                                                                                                                                                                                                                                                                                                                                                                                                                                                                                                                                                                                                                                                                                                                                                                                                                                                                                                                                                                                                                                                                                                                                                                                                                                                                    |         |                   |
|                                                            | Patches and service packs:                                                                                                                                                                                                                                                                                                                                                                                                                                                                                                                                                                                                                                                                                                                                                                                                                                                                                                                                                                                                                                                                                                                                                                                                                                                                                                                                                                                                                                                                                                                                                                                                                                                                                                                                                                                                                                                                                                                                                                                                                                                                                                     |         |                   |
|                                                            | ePO Agent Key Updater 4.8.0                                                                                                                                                                                                                                                                                                                                                                                                                                                                                                                                                                                                                                                                                                                                                                                                                                                                                                                                                                                                                                                                                                                                                                                                                                                                                                                                                                                                                                                                                                                                                                                                                                                                                                                                                                                                                                                                                                                                                                                                                                                                                                    |         |                   |
|                                                            | ☐ LinuxShield 1.9.0.28822 ☐ McAfee Real Time Content 1.0.0                                                                                                                                                                                                                                                                                                                                                                                                                                                                                                                                                                                                                                                                                                                                                                                                                                                                                                                                                                                                                                                                                                                                                                                                                                                                                                                                                                                                                                                                                                                                                                                                                                                                                                                                                                                                                                                                                                                                                                                                                                                                     |         |                   |
|                                                            | Host Intrusion Prevention 8.0.0                                                                                                                                                                                                                                                                                                                                                                                                                                                                                                                                                                                                                                                                                                                                                                                                                                                                                                                                                                                                                                                                                                                                                                                                                                                                                                                                                                                                                                                                                                                                                                                                                                                                                                                                                                                                                                                                                                                                                                                                                                                                                                |         |                   |
|                                                            |                                                                                                                                                                                                                                                                                                                                                                                                                                                                                                                                                                                                                                                                                                                                                                                                                                                                                                                                                                                                                                                                                                                                                                                                                                                                                                                                                                                                                                                                                                                                                                                                                                                                                                                                                                                                                                                                                                                                                                                                                                                                                                                                |         |                   |
|                                                            |                                                                                                                                                                                                                                                                                                                                                                                                                                                                                                                                                                                                                                                                                                                                                                                                                                                                                                                                                                                                                                                                                                                                                                                                                                                                                                                                                                                                                                                                                                                                                                                                                                                                                                                                                                                                                                                                                                                                                                                                                                                                                                                                |         |                   |
|                                                            |                                                                                                                                                                                                                                                                                                                                                                                                                                                                                                                                                                                                                                                                                                                                                                                                                                                                                                                                                                                                                                                                                                                                                                                                                                                                                                                                                                                                                                                                                                                                                                                                                                                                                                                                                                                                                                                                                                                                                                                                                                                                                                                                |         |                   |
|                                                            |                                                                                                                                                                                                                                                                                                                                                                                                                                                                                                                                                                                                                                                                                                                                                                                                                                                                                                                                                                                                                                                                                                                                                                                                                                                                                                                                                                                                                                                                                                                                                                                                                                                                                                                                                                                                                                                                                                                                                                                                                                                                                                                                |         |                   |
|                                                            |                                                                                                                                                                                                                                                                                                                                                                                                                                                                                                                                                                                                                                                                                                                                                                                                                                                                                                                                                                                                                                                                                                                                                                                                                                                                                                                                                                                                                                                                                                                                                                                                                                                                                                                                                                                                                                                                                                                                                                                                                                                                                                                                |         |                   |
|                                                            |                                                                                                                                                                                                                                                                                                                                                                                                                                                                                                                                                                                                                                                                                                                                                                                                                                                                                                                                                                                                                                                                                                                                                                                                                                                                                                                                                                                                                                                                                                                                                                                                                                                                                                                                                                                                                                                                                                                                                                                                                                                                                                                                |         |                   |
|                                                            |                                                                                                                                                                                                                                                                                                                                                                                                                                                                                                                                                                                                                                                                                                                                                                                                                                                                                                                                                                                                                                                                                                                                                                                                                                                                                                                                                                                                                                                                                                                                                                                                                                                                                                                                                                                                                                                                                                                                                                                                                                                                                                                                |         |                   |
|                                                            |                                                                                                                                                                                                                                                                                                                                                                                                                                                                                                                                                                                                                                                                                                                                                                                                                                                                                                                                                                                                                                                                                                                                                                                                                                                                                                                                                                                                                                                                                                                                                                                                                                                                                                                                                                                                                                                                                                                                                                                                                                                                                                                                |         |                   |
|                                                            |                                                                                                                                                                                                                                                                                                                                                                                                                                                                                                                                                                                                                                                                                                                                                                                                                                                                                                                                                                                                                                                                                                                                                                                                                                                                                                                                                                                                                                                                                                                                                                                                                                                                                                                                                                                                                                                                                                                                                                                                                                                                                                                                | Ru      | n Task Now Cancel |
| Idle:                                                      |                                                                                                                                                                                                                                                                                                                                                                                                                                                                                                                                                                                                                                                                                                                                                                                                                                                                                                                                                                                                                                                                                                                                                                                                                                                                                                                                                                                                                                                                                                                                                                                                                                                                                                                                                                                                                                                                                                                                                                                                                                                                                                                                |         |                   |
|                                                            |                                                                                                                                                                                                                                                                                                                                                                                                                                                                                                                                                                                                                                                                                                                                                                                                                                                                                                                                                                                                                                                                                                                                                                                                                                                                                                                                                                                                                                                                                                                                                                                                                                                                                                                                                                                                                                                                                                                                                                                                                                                                                                                                |         |                   |
|                                                            |                                                                                                                                                                                                                                                                                                                                                                                                                                                                                                                                                                                                                                                                                                                                                                                                                                                                                                                                                                                                                                                                                                                                                                                                                                                                                                                                                                                                                                                                                                                                                                                                                                                                                                                                                                                                                                                                                                                                                                                                                                                                                                                                |         |                   |