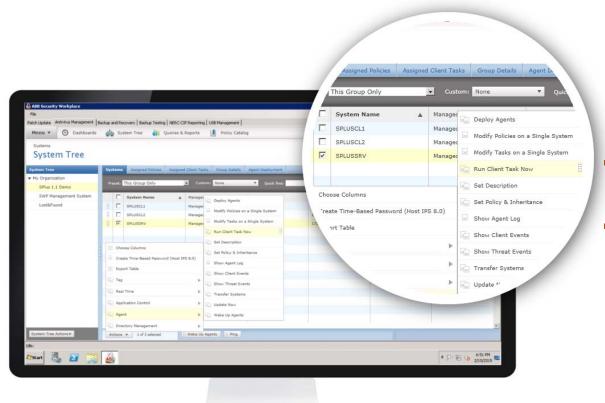

### Maintain Package Demonstration

|                                                            | Parameter 1                                                                                                                                                                                                                                                                                                                                                                                                                                                                                                                                                                                                                                                                                                                                                                                                                                                                                                                                                                                                                                                                                                                                                                                                                                                                                                                                                                                                                                                                                                                                                                                                                                                                                                                                                                                                                                                                                                                                                                                                                                                                                                                    |         |                   |
|------------------------------------------------------------|--------------------------------------------------------------------------------------------------------------------------------------------------------------------------------------------------------------------------------------------------------------------------------------------------------------------------------------------------------------------------------------------------------------------------------------------------------------------------------------------------------------------------------------------------------------------------------------------------------------------------------------------------------------------------------------------------------------------------------------------------------------------------------------------------------------------------------------------------------------------------------------------------------------------------------------------------------------------------------------------------------------------------------------------------------------------------------------------------------------------------------------------------------------------------------------------------------------------------------------------------------------------------------------------------------------------------------------------------------------------------------------------------------------------------------------------------------------------------------------------------------------------------------------------------------------------------------------------------------------------------------------------------------------------------------------------------------------------------------------------------------------------------------------------------------------------------------------------------------------------------------------------------------------------------------------------------------------------------------------------------------------------------------------------------------------------------------------------------------------------------------|---------|-------------------|
| ABB Security Workplace                                     |                                                                                                                                                                                                                                                                                                                                                                                                                                                                                                                                                                                                                                                                                                                                                                                                                                                                                                                                                                                                                                                                                                                                                                                                                                                                                                                                                                                                                                                                                                                                                                                                                                                                                                                                                                                                                                                                                                                                                                                                                                                                                                                                |         | _ 🗆 >             |
|                                                            | sup and Recovery Backup Testing NERC-CIP Reporting USB Management                                                                                                                                                                                                                                                                                                                                                                                                                                                                                                                                                                                                                                                                                                                                                                                                                                                                                                                                                                                                                                                                                                                                                                                                                                                                                                                                                                                                                                                                                                                                                                                                                                                                                                                                                                                                                                                                                                                                                                                                                                                              |         |                   |
|                                                            | System Tree 👍 Queries & Reports 🗐 Policy Catalog                                                                                                                                                                                                                                                                                                                                                                                                                                                                                                                                                                                                                                                                                                                                                                                                                                                                                                                                                                                                                                                                                                                                                                                                                                                                                                                                                                                                                                                                                                                                                                                                                                                                                                                                                                                                                                                                                                                                                                                                                                                                               | Log Off |                   |
| Systems                                                    | WE'L GO TO TO THE TOTAL THE TOTAL TO THE TOTAL TOTAL TO THE TOTAL TO T |         |                   |
| System Tree                                                |                                                                                                                                                                                                                                                                                                                                                                                                                                                                                                                                                                                                                                                                                                                                                                                                                                                                                                                                                                                                                                                                                                                                                                                                                                                                                                                                                                                                                                                                                                                                                                                                                                                                                                                                                                                                                                                                                                                                                                                                                                                                                                                                |         |                   |
|                                                            |                                                                                                                                                                                                                                                                                                                                                                                                                                                                                                                                                                                                                                                                                                                                                                                                                                                                                                                                                                                                                                                                                                                                                                                                                                                                                                                                                                                                                                                                                                                                                                                                                                                                                                                                                                                                                                                                                                                                                                                                                                                                                                                                |         |                   |
| Run Client Task Now                                        |                                                                                                                                                                                                                                                                                                                                                                                                                                                                                                                                                                                                                                                                                                                                                                                                                                                                                                                                                                                                                                                                                                                                                                                                                                                                                                                                                                                                                                                                                                                                                                                                                                                                                                                                                                                                                                                                                                                                                                                                                                                                                                                                |         |                   |
| "Update in Progress" dialog box<br>(Windows systems only): | Show "Update in Progress" dialog box on managed systems                                                                                                                                                                                                                                                                                                                                                                                                                                                                                                                                                                                                                                                                                                                                                                                                                                                                                                                                                                                                                                                                                                                                                                                                                                                                                                                                                                                                                                                                                                                                                                                                                                                                                                                                                                                                                                                                                                                                                                                                                                                                        |         |                   |
| , , ,                                                      | Allow end users to postpone this update                                                                                                                                                                                                                                                                                                                                                                                                                                                                                                                                                                                                                                                                                                                                                                                                                                                                                                                                                                                                                                                                                                                                                                                                                                                                                                                                                                                                                                                                                                                                                                                                                                                                                                                                                                                                                                                                                                                                                                                                                                                                                        |         |                   |
|                                                            | Maximum number of postpones allowed: 1  Option to postpone expires after (seconds):  20                                                                                                                                                                                                                                                                                                                                                                                                                                                                                                                                                                                                                                                                                                                                                                                                                                                                                                                                                                                                                                                                                                                                                                                                                                                                                                                                                                                                                                                                                                                                                                                                                                                                                                                                                                                                                                                                                                                                                                                                                                        |         |                   |
|                                                            | Display this text:                                                                                                                                                                                                                                                                                                                                                                                                                                                                                                                                                                                                                                                                                                                                                                                                                                                                                                                                                                                                                                                                                                                                                                                                                                                                                                                                                                                                                                                                                                                                                                                                                                                                                                                                                                                                                                                                                                                                                                                                                                                                                                             |         |                   |
|                                                            | w)                                                                                                                                                                                                                                                                                                                                                                                                                                                                                                                                                                                                                                                                                                                                                                                                                                                                                                                                                                                                                                                                                                                                                                                                                                                                                                                                                                                                                                                                                                                                                                                                                                                                                                                                                                                                                                                                                                                                                                                                                                                                                                                             |         |                   |
|                                                            | 22                                                                                                                                                                                                                                                                                                                                                                                                                                                                                                                                                                                                                                                                                                                                                                                                                                                                                                                                                                                                                                                                                                                                                                                                                                                                                                                                                                                                                                                                                                                                                                                                                                                                                                                                                                                                                                                                                                                                                                                                                                                                                                                             |         |                   |
| Package selection:                                         | O All packages                                                                                                                                                                                                                                                                                                                                                                                                                                                                                                                                                                                                                                                                                                                                                                                                                                                                                                                                                                                                                                                                                                                                                                                                                                                                                                                                                                                                                                                                                                                                                                                                                                                                                                                                                                                                                                                                                                                                                                                                                                                                                                                 |         |                   |
|                                                            | Selected packages                                                                                                                                                                                                                                                                                                                                                                                                                                                                                                                                                                                                                                                                                                                                                                                                                                                                                                                                                                                                                                                                                                                                                                                                                                                                                                                                                                                                                                                                                                                                                                                                                                                                                                                                                                                                                                                                                                                                                                                                                                                                                                              |         |                   |
| Package types:                                             | Signatures and engines:    Host Intrusion Prevention Content                                                                                                                                                                                                                                                                                                                                                                                                                                                                                                                                                                                                                                                                                                                                                                                                                                                                                                                                                                                                                                                                                                                                                                                                                                                                                                                                                                                                                                                                                                                                                                                                                                                                                                                                                                                                                                                                                                                                                                                                                                                                   |         |                   |
|                                                            | nos intrinsion prevention Content  Dat  Dat                                                                                                                                                                                                                                                                                                                                                                                                                                                                                                                                                                                                                                                                                                                                                                                                                                                                                                                                                                                                                                                                                                                                                                                                                                                                                                                                                                                                                                                                                                                                                                                                                                                                                                                                                                                                                                                                                                                                                                                                                                                                                    |         |                   |
|                                                            | Patches and service packs:                                                                                                                                                                                                                                                                                                                                                                                                                                                                                                                                                                                                                                                                                                                                                                                                                                                                                                                                                                                                                                                                                                                                                                                                                                                                                                                                                                                                                                                                                                                                                                                                                                                                                                                                                                                                                                                                                                                                                                                                                                                                                                     |         |                   |
|                                                            | ePO Agent Key Updater 4.8.0                                                                                                                                                                                                                                                                                                                                                                                                                                                                                                                                                                                                                                                                                                                                                                                                                                                                                                                                                                                                                                                                                                                                                                                                                                                                                                                                                                                                                                                                                                                                                                                                                                                                                                                                                                                                                                                                                                                                                                                                                                                                                                    |         |                   |
|                                                            | ☐ LinuxShield 1.9.0.28822 ☐ McAfee Real Time Content 1.0.0                                                                                                                                                                                                                                                                                                                                                                                                                                                                                                                                                                                                                                                                                                                                                                                                                                                                                                                                                                                                                                                                                                                                                                                                                                                                                                                                                                                                                                                                                                                                                                                                                                                                                                                                                                                                                                                                                                                                                                                                                                                                     |         |                   |
|                                                            | Host Intrusion Prevention 8.0.0                                                                                                                                                                                                                                                                                                                                                                                                                                                                                                                                                                                                                                                                                                                                                                                                                                                                                                                                                                                                                                                                                                                                                                                                                                                                                                                                                                                                                                                                                                                                                                                                                                                                                                                                                                                                                                                                                                                                                                                                                                                                                                |         |                   |
|                                                            |                                                                                                                                                                                                                                                                                                                                                                                                                                                                                                                                                                                                                                                                                                                                                                                                                                                                                                                                                                                                                                                                                                                                                                                                                                                                                                                                                                                                                                                                                                                                                                                                                                                                                                                                                                                                                                                                                                                                                                                                                                                                                                                                |         |                   |
|                                                            |                                                                                                                                                                                                                                                                                                                                                                                                                                                                                                                                                                                                                                                                                                                                                                                                                                                                                                                                                                                                                                                                                                                                                                                                                                                                                                                                                                                                                                                                                                                                                                                                                                                                                                                                                                                                                                                                                                                                                                                                                                                                                                                                |         |                   |
|                                                            |                                                                                                                                                                                                                                                                                                                                                                                                                                                                                                                                                                                                                                                                                                                                                                                                                                                                                                                                                                                                                                                                                                                                                                                                                                                                                                                                                                                                                                                                                                                                                                                                                                                                                                                                                                                                                                                                                                                                                                                                                                                                                                                                |         |                   |
|                                                            |                                                                                                                                                                                                                                                                                                                                                                                                                                                                                                                                                                                                                                                                                                                                                                                                                                                                                                                                                                                                                                                                                                                                                                                                                                                                                                                                                                                                                                                                                                                                                                                                                                                                                                                                                                                                                                                                                                                                                                                                                                                                                                                                |         |                   |
|                                                            |                                                                                                                                                                                                                                                                                                                                                                                                                                                                                                                                                                                                                                                                                                                                                                                                                                                                                                                                                                                                                                                                                                                                                                                                                                                                                                                                                                                                                                                                                                                                                                                                                                                                                                                                                                                                                                                                                                                                                                                                                                                                                                                                |         |                   |
|                                                            |                                                                                                                                                                                                                                                                                                                                                                                                                                                                                                                                                                                                                                                                                                                                                                                                                                                                                                                                                                                                                                                                                                                                                                                                                                                                                                                                                                                                                                                                                                                                                                                                                                                                                                                                                                                                                                                                                                                                                                                                                                                                                                                                |         |                   |
|                                                            |                                                                                                                                                                                                                                                                                                                                                                                                                                                                                                                                                                                                                                                                                                                                                                                                                                                                                                                                                                                                                                                                                                                                                                                                                                                                                                                                                                                                                                                                                                                                                                                                                                                                                                                                                                                                                                                                                                                                                                                                                                                                                                                                |         |                   |
|                                                            |                                                                                                                                                                                                                                                                                                                                                                                                                                                                                                                                                                                                                                                                                                                                                                                                                                                                                                                                                                                                                                                                                                                                                                                                                                                                                                                                                                                                                                                                                                                                                                                                                                                                                                                                                                                                                                                                                                                                                                                                                                                                                                                                |         |                   |
|                                                            |                                                                                                                                                                                                                                                                                                                                                                                                                                                                                                                                                                                                                                                                                                                                                                                                                                                                                                                                                                                                                                                                                                                                                                                                                                                                                                                                                                                                                                                                                                                                                                                                                                                                                                                                                                                                                                                                                                                                                                                                                                                                                                                                | Ru      | n Task Now Cancel |
| Idle:                                                      |                                                                                                                                                                                                                                                                                                                                                                                                                                                                                                                                                                                                                                                                                                                                                                                                                                                                                                                                                                                                                                                                                                                                                                                                                                                                                                                                                                                                                                                                                                                                                                                                                                                                                                                                                                                                                                                                                                                                                                                                                                                                                                                                |         |                   |
|                                                            |                                                                                                                                                                                                                                                                                                                                                                                                                                                                                                                                                                                                                                                                                                                                                                                                                                                                                                                                                                                                                                                                                                                                                                                                                                                                                                                                                                                                                                                                                                                                                                                                                                                                                                                                                                                                                                                                                                                                                                                                                                                                                                                                |         |                   |
|                                                            |                                                                                                                                                                                                                                                                                                                                                                                                                                                                                                                                                                                                                                                                                                                                                                                                                                                                                                                                                                                                                                                                                                                                                                                                                                                                                                                                                                                                                                                                                                                                                                                                                                                                                                                                                                                                                                                                                                                                                                                                                                                                                                                                |         |                   |