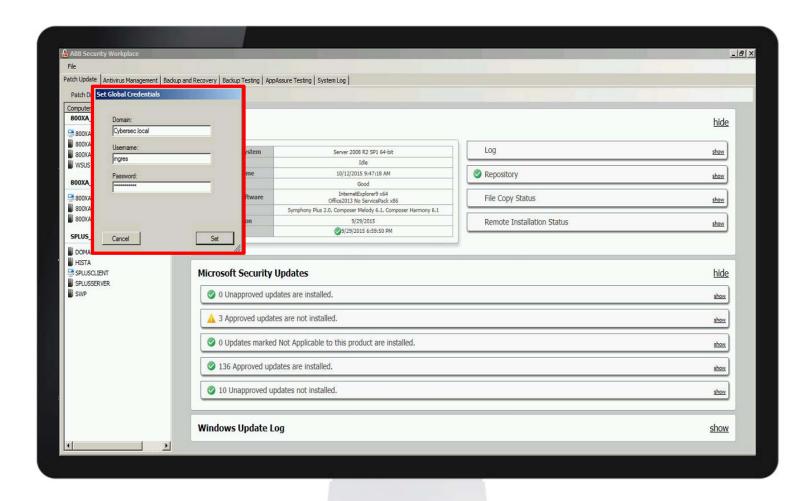

### Maintain Package Demonstration

|                                                            | Parameter 1                                                                                                                                                                                                                                                                                                                                                                                                                                                                                                                                                                                                                                                                                                                                                                                                                                                                                                                                                                                                                                                                                                                                                                                                                                                                                                                                                                                                                                                                                                                                                                                                                                                                                                                                                                                                                                                                                                                                                                                                                                                                                                                    |         |                   |
|------------------------------------------------------------|--------------------------------------------------------------------------------------------------------------------------------------------------------------------------------------------------------------------------------------------------------------------------------------------------------------------------------------------------------------------------------------------------------------------------------------------------------------------------------------------------------------------------------------------------------------------------------------------------------------------------------------------------------------------------------------------------------------------------------------------------------------------------------------------------------------------------------------------------------------------------------------------------------------------------------------------------------------------------------------------------------------------------------------------------------------------------------------------------------------------------------------------------------------------------------------------------------------------------------------------------------------------------------------------------------------------------------------------------------------------------------------------------------------------------------------------------------------------------------------------------------------------------------------------------------------------------------------------------------------------------------------------------------------------------------------------------------------------------------------------------------------------------------------------------------------------------------------------------------------------------------------------------------------------------------------------------------------------------------------------------------------------------------------------------------------------------------------------------------------------------------|---------|-------------------|
| ABB Security Workplace                                     |                                                                                                                                                                                                                                                                                                                                                                                                                                                                                                                                                                                                                                                                                                                                                                                                                                                                                                                                                                                                                                                                                                                                                                                                                                                                                                                                                                                                                                                                                                                                                                                                                                                                                                                                                                                                                                                                                                                                                                                                                                                                                                                                |         | _ 🗆 >             |
|                                                            | sup and Recovery Backup Testing NERC-CIP Reporting USB Management                                                                                                                                                                                                                                                                                                                                                                                                                                                                                                                                                                                                                                                                                                                                                                                                                                                                                                                                                                                                                                                                                                                                                                                                                                                                                                                                                                                                                                                                                                                                                                                                                                                                                                                                                                                                                                                                                                                                                                                                                                                              |         |                   |
|                                                            | System Tree 👍 Queries & Reports 🗐 Policy Catalog                                                                                                                                                                                                                                                                                                                                                                                                                                                                                                                                                                                                                                                                                                                                                                                                                                                                                                                                                                                                                                                                                                                                                                                                                                                                                                                                                                                                                                                                                                                                                                                                                                                                                                                                                                                                                                                                                                                                                                                                                                                                               | Log Off |                   |
| Systems                                                    | WE'L GO TO TO THE TOTAL THE TOTAL TO THE TOTAL TOTAL TO THE TOTAL TO T |         |                   |
| System Tree                                                |                                                                                                                                                                                                                                                                                                                                                                                                                                                                                                                                                                                                                                                                                                                                                                                                                                                                                                                                                                                                                                                                                                                                                                                                                                                                                                                                                                                                                                                                                                                                                                                                                                                                                                                                                                                                                                                                                                                                                                                                                                                                                                                                |         |                   |
|                                                            |                                                                                                                                                                                                                                                                                                                                                                                                                                                                                                                                                                                                                                                                                                                                                                                                                                                                                                                                                                                                                                                                                                                                                                                                                                                                                                                                                                                                                                                                                                                                                                                                                                                                                                                                                                                                                                                                                                                                                                                                                                                                                                                                |         |                   |
| Run Client Task Now                                        |                                                                                                                                                                                                                                                                                                                                                                                                                                                                                                                                                                                                                                                                                                                                                                                                                                                                                                                                                                                                                                                                                                                                                                                                                                                                                                                                                                                                                                                                                                                                                                                                                                                                                                                                                                                                                                                                                                                                                                                                                                                                                                                                |         |                   |
| "Update in Progress" dialog box<br>(Windows systems only): | Show "Update in Progress" dialog box on managed systems                                                                                                                                                                                                                                                                                                                                                                                                                                                                                                                                                                                                                                                                                                                                                                                                                                                                                                                                                                                                                                                                                                                                                                                                                                                                                                                                                                                                                                                                                                                                                                                                                                                                                                                                                                                                                                                                                                                                                                                                                                                                        |         |                   |
| , , ,                                                      | Allow end users to postpone this update                                                                                                                                                                                                                                                                                                                                                                                                                                                                                                                                                                                                                                                                                                                                                                                                                                                                                                                                                                                                                                                                                                                                                                                                                                                                                                                                                                                                                                                                                                                                                                                                                                                                                                                                                                                                                                                                                                                                                                                                                                                                                        |         |                   |
|                                                            | Maximum number of postpones allowed: 1  Option to postpone expires after (seconds):  20                                                                                                                                                                                                                                                                                                                                                                                                                                                                                                                                                                                                                                                                                                                                                                                                                                                                                                                                                                                                                                                                                                                                                                                                                                                                                                                                                                                                                                                                                                                                                                                                                                                                                                                                                                                                                                                                                                                                                                                                                                        |         |                   |
|                                                            | Display this text:                                                                                                                                                                                                                                                                                                                                                                                                                                                                                                                                                                                                                                                                                                                                                                                                                                                                                                                                                                                                                                                                                                                                                                                                                                                                                                                                                                                                                                                                                                                                                                                                                                                                                                                                                                                                                                                                                                                                                                                                                                                                                                             |         |                   |
|                                                            | w)                                                                                                                                                                                                                                                                                                                                                                                                                                                                                                                                                                                                                                                                                                                                                                                                                                                                                                                                                                                                                                                                                                                                                                                                                                                                                                                                                                                                                                                                                                                                                                                                                                                                                                                                                                                                                                                                                                                                                                                                                                                                                                                             |         |                   |
|                                                            | 22                                                                                                                                                                                                                                                                                                                                                                                                                                                                                                                                                                                                                                                                                                                                                                                                                                                                                                                                                                                                                                                                                                                                                                                                                                                                                                                                                                                                                                                                                                                                                                                                                                                                                                                                                                                                                                                                                                                                                                                                                                                                                                                             |         |                   |
| Package selection:                                         | O All packages                                                                                                                                                                                                                                                                                                                                                                                                                                                                                                                                                                                                                                                                                                                                                                                                                                                                                                                                                                                                                                                                                                                                                                                                                                                                                                                                                                                                                                                                                                                                                                                                                                                                                                                                                                                                                                                                                                                                                                                                                                                                                                                 |         |                   |
|                                                            | Selected packages                                                                                                                                                                                                                                                                                                                                                                                                                                                                                                                                                                                                                                                                                                                                                                                                                                                                                                                                                                                                                                                                                                                                                                                                                                                                                                                                                                                                                                                                                                                                                                                                                                                                                                                                                                                                                                                                                                                                                                                                                                                                                                              |         |                   |
| Package types:                                             | Signatures and engines:    Host Intrusion Prevention Content                                                                                                                                                                                                                                                                                                                                                                                                                                                                                                                                                                                                                                                                                                                                                                                                                                                                                                                                                                                                                                                                                                                                                                                                                                                                                                                                                                                                                                                                                                                                                                                                                                                                                                                                                                                                                                                                                                                                                                                                                                                                   |         |                   |
|                                                            | nos intrinsion prevention Content  Dat  Dat                                                                                                                                                                                                                                                                                                                                                                                                                                                                                                                                                                                                                                                                                                                                                                                                                                                                                                                                                                                                                                                                                                                                                                                                                                                                                                                                                                                                                                                                                                                                                                                                                                                                                                                                                                                                                                                                                                                                                                                                                                                                                    |         |                   |
|                                                            | Patches and service packs:                                                                                                                                                                                                                                                                                                                                                                                                                                                                                                                                                                                                                                                                                                                                                                                                                                                                                                                                                                                                                                                                                                                                                                                                                                                                                                                                                                                                                                                                                                                                                                                                                                                                                                                                                                                                                                                                                                                                                                                                                                                                                                     |         |                   |
|                                                            | ePO Agent Key Updater 4.8.0                                                                                                                                                                                                                                                                                                                                                                                                                                                                                                                                                                                                                                                                                                                                                                                                                                                                                                                                                                                                                                                                                                                                                                                                                                                                                                                                                                                                                                                                                                                                                                                                                                                                                                                                                                                                                                                                                                                                                                                                                                                                                                    |         |                   |
|                                                            | ☐ LinuxShield 1.9.0.28822 ☐ McAfee Real Time Content 1.0.0                                                                                                                                                                                                                                                                                                                                                                                                                                                                                                                                                                                                                                                                                                                                                                                                                                                                                                                                                                                                                                                                                                                                                                                                                                                                                                                                                                                                                                                                                                                                                                                                                                                                                                                                                                                                                                                                                                                                                                                                                                                                     |         |                   |
|                                                            | Host Intrusion Prevention 8.0.0                                                                                                                                                                                                                                                                                                                                                                                                                                                                                                                                                                                                                                                                                                                                                                                                                                                                                                                                                                                                                                                                                                                                                                                                                                                                                                                                                                                                                                                                                                                                                                                                                                                                                                                                                                                                                                                                                                                                                                                                                                                                                                |         |                   |
|                                                            |                                                                                                                                                                                                                                                                                                                                                                                                                                                                                                                                                                                                                                                                                                                                                                                                                                                                                                                                                                                                                                                                                                                                                                                                                                                                                                                                                                                                                                                                                                                                                                                                                                                                                                                                                                                                                                                                                                                                                                                                                                                                                                                                |         |                   |
|                                                            |                                                                                                                                                                                                                                                                                                                                                                                                                                                                                                                                                                                                                                                                                                                                                                                                                                                                                                                                                                                                                                                                                                                                                                                                                                                                                                                                                                                                                                                                                                                                                                                                                                                                                                                                                                                                                                                                                                                                                                                                                                                                                                                                |         |                   |
|                                                            |                                                                                                                                                                                                                                                                                                                                                                                                                                                                                                                                                                                                                                                                                                                                                                                                                                                                                                                                                                                                                                                                                                                                                                                                                                                                                                                                                                                                                                                                                                                                                                                                                                                                                                                                                                                                                                                                                                                                                                                                                                                                                                                                |         |                   |
|                                                            |                                                                                                                                                                                                                                                                                                                                                                                                                                                                                                                                                                                                                                                                                                                                                                                                                                                                                                                                                                                                                                                                                                                                                                                                                                                                                                                                                                                                                                                                                                                                                                                                                                                                                                                                                                                                                                                                                                                                                                                                                                                                                                                                |         |                   |
|                                                            |                                                                                                                                                                                                                                                                                                                                                                                                                                                                                                                                                                                                                                                                                                                                                                                                                                                                                                                                                                                                                                                                                                                                                                                                                                                                                                                                                                                                                                                                                                                                                                                                                                                                                                                                                                                                                                                                                                                                                                                                                                                                                                                                |         |                   |
|                                                            |                                                                                                                                                                                                                                                                                                                                                                                                                                                                                                                                                                                                                                                                                                                                                                                                                                                                                                                                                                                                                                                                                                                                                                                                                                                                                                                                                                                                                                                                                                                                                                                                                                                                                                                                                                                                                                                                                                                                                                                                                                                                                                                                |         |                   |
|                                                            |                                                                                                                                                                                                                                                                                                                                                                                                                                                                                                                                                                                                                                                                                                                                                                                                                                                                                                                                                                                                                                                                                                                                                                                                                                                                                                                                                                                                                                                                                                                                                                                                                                                                                                                                                                                                                                                                                                                                                                                                                                                                                                                                |         |                   |
|                                                            |                                                                                                                                                                                                                                                                                                                                                                                                                                                                                                                                                                                                                                                                                                                                                                                                                                                                                                                                                                                                                                                                                                                                                                                                                                                                                                                                                                                                                                                                                                                                                                                                                                                                                                                                                                                                                                                                                                                                                                                                                                                                                                                                |         |                   |
|                                                            |                                                                                                                                                                                                                                                                                                                                                                                                                                                                                                                                                                                                                                                                                                                                                                                                                                                                                                                                                                                                                                                                                                                                                                                                                                                                                                                                                                                                                                                                                                                                                                                                                                                                                                                                                                                                                                                                                                                                                                                                                                                                                                                                | Ru      | n Task Now Cancel |
| Idle:                                                      |                                                                                                                                                                                                                                                                                                                                                                                                                                                                                                                                                                                                                                                                                                                                                                                                                                                                                                                                                                                                                                                                                                                                                                                                                                                                                                                                                                                                                                                                                                                                                                                                                                                                                                                                                                                                                                                                                                                                                                                                                                                                                                                                |         |                   |
|                                                            |                                                                                                                                                                                                                                                                                                                                                                                                                                                                                                                                                                                                                                                                                                                                                                                                                                                                                                                                                                                                                                                                                                                                                                                                                                                                                                                                                                                                                                                                                                                                                                                                                                                                                                                                                                                                                                                                                                                                                                                                                                                                                                                                |         |                   |
|                                                            |                                                                                                                                                                                                                                                                                                                                                                                                                                                                                                                                                                                                                                                                                                                                                                                                                                                                                                                                                                                                                                                                                                                                                                                                                                                                                                                                                                                                                                                                                                                                                                                                                                                                                                                                                                                                                                                                                                                                                                                                                                                                                                                                |         |                   |