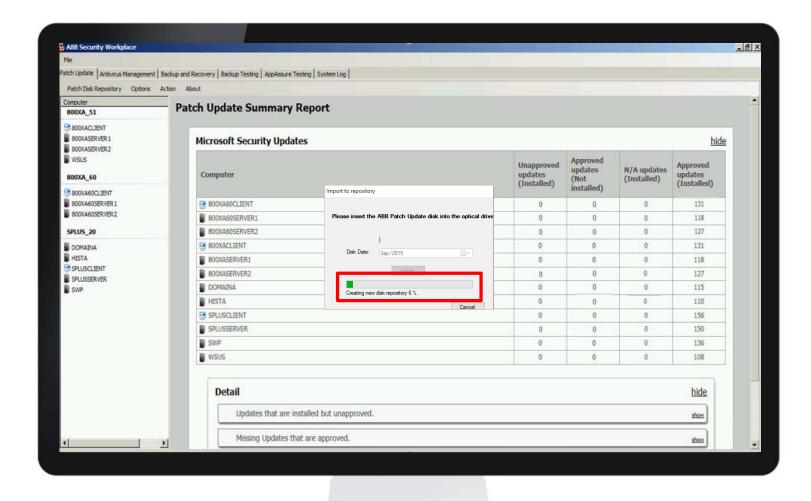

### Maintain Package Demonstration

|                                                            | Parameter 1                                                                                                                                                                                                                                                                                                                                                                                                                                                                                                                                                                                                                                                                                                                                                                                                                                                                                                                                                                                                                                                                                                                                                                                                                                                                                                                                                                                                                                                                                                                                                                                                                                                                                                                                                                                                                                                                                                                                                                                                                                                                                                                    |         |                   |
|------------------------------------------------------------|--------------------------------------------------------------------------------------------------------------------------------------------------------------------------------------------------------------------------------------------------------------------------------------------------------------------------------------------------------------------------------------------------------------------------------------------------------------------------------------------------------------------------------------------------------------------------------------------------------------------------------------------------------------------------------------------------------------------------------------------------------------------------------------------------------------------------------------------------------------------------------------------------------------------------------------------------------------------------------------------------------------------------------------------------------------------------------------------------------------------------------------------------------------------------------------------------------------------------------------------------------------------------------------------------------------------------------------------------------------------------------------------------------------------------------------------------------------------------------------------------------------------------------------------------------------------------------------------------------------------------------------------------------------------------------------------------------------------------------------------------------------------------------------------------------------------------------------------------------------------------------------------------------------------------------------------------------------------------------------------------------------------------------------------------------------------------------------------------------------------------------|---------|-------------------|
| ABB Security Workplace                                     |                                                                                                                                                                                                                                                                                                                                                                                                                                                                                                                                                                                                                                                                                                                                                                                                                                                                                                                                                                                                                                                                                                                                                                                                                                                                                                                                                                                                                                                                                                                                                                                                                                                                                                                                                                                                                                                                                                                                                                                                                                                                                                                                |         | _ 🗆 >             |
|                                                            | sup and Recovery Backup Testing NERC-CIP Reporting USB Management                                                                                                                                                                                                                                                                                                                                                                                                                                                                                                                                                                                                                                                                                                                                                                                                                                                                                                                                                                                                                                                                                                                                                                                                                                                                                                                                                                                                                                                                                                                                                                                                                                                                                                                                                                                                                                                                                                                                                                                                                                                              |         |                   |
|                                                            | System Tree 👍 Queries & Reports 🗐 Policy Catalog                                                                                                                                                                                                                                                                                                                                                                                                                                                                                                                                                                                                                                                                                                                                                                                                                                                                                                                                                                                                                                                                                                                                                                                                                                                                                                                                                                                                                                                                                                                                                                                                                                                                                                                                                                                                                                                                                                                                                                                                                                                                               | Log Off |                   |
| Systems                                                    | WE'L GO TO TO THE TOTAL THE TOTAL TO THE TOTAL TOTAL TO THE TOTAL TO T |         |                   |
| System Tree                                                |                                                                                                                                                                                                                                                                                                                                                                                                                                                                                                                                                                                                                                                                                                                                                                                                                                                                                                                                                                                                                                                                                                                                                                                                                                                                                                                                                                                                                                                                                                                                                                                                                                                                                                                                                                                                                                                                                                                                                                                                                                                                                                                                |         |                   |
|                                                            |                                                                                                                                                                                                                                                                                                                                                                                                                                                                                                                                                                                                                                                                                                                                                                                                                                                                                                                                                                                                                                                                                                                                                                                                                                                                                                                                                                                                                                                                                                                                                                                                                                                                                                                                                                                                                                                                                                                                                                                                                                                                                                                                |         |                   |
| Run Client Task Now                                        |                                                                                                                                                                                                                                                                                                                                                                                                                                                                                                                                                                                                                                                                                                                                                                                                                                                                                                                                                                                                                                                                                                                                                                                                                                                                                                                                                                                                                                                                                                                                                                                                                                                                                                                                                                                                                                                                                                                                                                                                                                                                                                                                |         |                   |
| "Update in Progress" dialog box<br>(Windows systems only): | Show "Update in Progress" dialog box on managed systems                                                                                                                                                                                                                                                                                                                                                                                                                                                                                                                                                                                                                                                                                                                                                                                                                                                                                                                                                                                                                                                                                                                                                                                                                                                                                                                                                                                                                                                                                                                                                                                                                                                                                                                                                                                                                                                                                                                                                                                                                                                                        |         |                   |
| , , ,                                                      | Allow end users to postpone this update                                                                                                                                                                                                                                                                                                                                                                                                                                                                                                                                                                                                                                                                                                                                                                                                                                                                                                                                                                                                                                                                                                                                                                                                                                                                                                                                                                                                                                                                                                                                                                                                                                                                                                                                                                                                                                                                                                                                                                                                                                                                                        |         |                   |
|                                                            | Maximum number of postpones allowed: 1  Option to postpone expires after (seconds):  20                                                                                                                                                                                                                                                                                                                                                                                                                                                                                                                                                                                                                                                                                                                                                                                                                                                                                                                                                                                                                                                                                                                                                                                                                                                                                                                                                                                                                                                                                                                                                                                                                                                                                                                                                                                                                                                                                                                                                                                                                                        |         |                   |
|                                                            | Display this text:                                                                                                                                                                                                                                                                                                                                                                                                                                                                                                                                                                                                                                                                                                                                                                                                                                                                                                                                                                                                                                                                                                                                                                                                                                                                                                                                                                                                                                                                                                                                                                                                                                                                                                                                                                                                                                                                                                                                                                                                                                                                                                             |         |                   |
|                                                            | w)                                                                                                                                                                                                                                                                                                                                                                                                                                                                                                                                                                                                                                                                                                                                                                                                                                                                                                                                                                                                                                                                                                                                                                                                                                                                                                                                                                                                                                                                                                                                                                                                                                                                                                                                                                                                                                                                                                                                                                                                                                                                                                                             |         |                   |
|                                                            | 22                                                                                                                                                                                                                                                                                                                                                                                                                                                                                                                                                                                                                                                                                                                                                                                                                                                                                                                                                                                                                                                                                                                                                                                                                                                                                                                                                                                                                                                                                                                                                                                                                                                                                                                                                                                                                                                                                                                                                                                                                                                                                                                             |         |                   |
| Package selection:                                         | O All packages                                                                                                                                                                                                                                                                                                                                                                                                                                                                                                                                                                                                                                                                                                                                                                                                                                                                                                                                                                                                                                                                                                                                                                                                                                                                                                                                                                                                                                                                                                                                                                                                                                                                                                                                                                                                                                                                                                                                                                                                                                                                                                                 |         |                   |
|                                                            | Selected packages                                                                                                                                                                                                                                                                                                                                                                                                                                                                                                                                                                                                                                                                                                                                                                                                                                                                                                                                                                                                                                                                                                                                                                                                                                                                                                                                                                                                                                                                                                                                                                                                                                                                                                                                                                                                                                                                                                                                                                                                                                                                                                              |         |                   |
| Package types:                                             | Signatures and engines:    Host Intrusion Prevention Content                                                                                                                                                                                                                                                                                                                                                                                                                                                                                                                                                                                                                                                                                                                                                                                                                                                                                                                                                                                                                                                                                                                                                                                                                                                                                                                                                                                                                                                                                                                                                                                                                                                                                                                                                                                                                                                                                                                                                                                                                                                                   |         |                   |
|                                                            | nos intrinsion prevention Content  Dat  Dat                                                                                                                                                                                                                                                                                                                                                                                                                                                                                                                                                                                                                                                                                                                                                                                                                                                                                                                                                                                                                                                                                                                                                                                                                                                                                                                                                                                                                                                                                                                                                                                                                                                                                                                                                                                                                                                                                                                                                                                                                                                                                    |         |                   |
|                                                            | Patches and service packs:                                                                                                                                                                                                                                                                                                                                                                                                                                                                                                                                                                                                                                                                                                                                                                                                                                                                                                                                                                                                                                                                                                                                                                                                                                                                                                                                                                                                                                                                                                                                                                                                                                                                                                                                                                                                                                                                                                                                                                                                                                                                                                     |         |                   |
|                                                            | ePO Agent Key Updater 4.8.0                                                                                                                                                                                                                                                                                                                                                                                                                                                                                                                                                                                                                                                                                                                                                                                                                                                                                                                                                                                                                                                                                                                                                                                                                                                                                                                                                                                                                                                                                                                                                                                                                                                                                                                                                                                                                                                                                                                                                                                                                                                                                                    |         |                   |
|                                                            | ☐ LinuxShield 1.9.0.28822 ☐ McAfee Real Time Content 1.0.0                                                                                                                                                                                                                                                                                                                                                                                                                                                                                                                                                                                                                                                                                                                                                                                                                                                                                                                                                                                                                                                                                                                                                                                                                                                                                                                                                                                                                                                                                                                                                                                                                                                                                                                                                                                                                                                                                                                                                                                                                                                                     |         |                   |
|                                                            | Host Intrusion Prevention 8.0.0                                                                                                                                                                                                                                                                                                                                                                                                                                                                                                                                                                                                                                                                                                                                                                                                                                                                                                                                                                                                                                                                                                                                                                                                                                                                                                                                                                                                                                                                                                                                                                                                                                                                                                                                                                                                                                                                                                                                                                                                                                                                                                |         |                   |
|                                                            |                                                                                                                                                                                                                                                                                                                                                                                                                                                                                                                                                                                                                                                                                                                                                                                                                                                                                                                                                                                                                                                                                                                                                                                                                                                                                                                                                                                                                                                                                                                                                                                                                                                                                                                                                                                                                                                                                                                                                                                                                                                                                                                                |         |                   |
|                                                            |                                                                                                                                                                                                                                                                                                                                                                                                                                                                                                                                                                                                                                                                                                                                                                                                                                                                                                                                                                                                                                                                                                                                                                                                                                                                                                                                                                                                                                                                                                                                                                                                                                                                                                                                                                                                                                                                                                                                                                                                                                                                                                                                |         |                   |
|                                                            |                                                                                                                                                                                                                                                                                                                                                                                                                                                                                                                                                                                                                                                                                                                                                                                                                                                                                                                                                                                                                                                                                                                                                                                                                                                                                                                                                                                                                                                                                                                                                                                                                                                                                                                                                                                                                                                                                                                                                                                                                                                                                                                                |         |                   |
|                                                            |                                                                                                                                                                                                                                                                                                                                                                                                                                                                                                                                                                                                                                                                                                                                                                                                                                                                                                                                                                                                                                                                                                                                                                                                                                                                                                                                                                                                                                                                                                                                                                                                                                                                                                                                                                                                                                                                                                                                                                                                                                                                                                                                |         |                   |
|                                                            |                                                                                                                                                                                                                                                                                                                                                                                                                                                                                                                                                                                                                                                                                                                                                                                                                                                                                                                                                                                                                                                                                                                                                                                                                                                                                                                                                                                                                                                                                                                                                                                                                                                                                                                                                                                                                                                                                                                                                                                                                                                                                                                                |         |                   |
|                                                            |                                                                                                                                                                                                                                                                                                                                                                                                                                                                                                                                                                                                                                                                                                                                                                                                                                                                                                                                                                                                                                                                                                                                                                                                                                                                                                                                                                                                                                                                                                                                                                                                                                                                                                                                                                                                                                                                                                                                                                                                                                                                                                                                |         |                   |
|                                                            |                                                                                                                                                                                                                                                                                                                                                                                                                                                                                                                                                                                                                                                                                                                                                                                                                                                                                                                                                                                                                                                                                                                                                                                                                                                                                                                                                                                                                                                                                                                                                                                                                                                                                                                                                                                                                                                                                                                                                                                                                                                                                                                                |         |                   |
|                                                            |                                                                                                                                                                                                                                                                                                                                                                                                                                                                                                                                                                                                                                                                                                                                                                                                                                                                                                                                                                                                                                                                                                                                                                                                                                                                                                                                                                                                                                                                                                                                                                                                                                                                                                                                                                                                                                                                                                                                                                                                                                                                                                                                |         |                   |
|                                                            |                                                                                                                                                                                                                                                                                                                                                                                                                                                                                                                                                                                                                                                                                                                                                                                                                                                                                                                                                                                                                                                                                                                                                                                                                                                                                                                                                                                                                                                                                                                                                                                                                                                                                                                                                                                                                                                                                                                                                                                                                                                                                                                                | Ru      | n Task Now Cancel |
| Idle:                                                      |                                                                                                                                                                                                                                                                                                                                                                                                                                                                                                                                                                                                                                                                                                                                                                                                                                                                                                                                                                                                                                                                                                                                                                                                                                                                                                                                                                                                                                                                                                                                                                                                                                                                                                                                                                                                                                                                                                                                                                                                                                                                                                                                |         |                   |
|                                                            |                                                                                                                                                                                                                                                                                                                                                                                                                                                                                                                                                                                                                                                                                                                                                                                                                                                                                                                                                                                                                                                                                                                                                                                                                                                                                                                                                                                                                                                                                                                                                                                                                                                                                                                                                                                                                                                                                                                                                                                                                                                                                                                                |         |                   |
|                                                            |                                                                                                                                                                                                                                                                                                                                                                                                                                                                                                                                                                                                                                                                                                                                                                                                                                                                                                                                                                                                                                                                                                                                                                                                                                                                                                                                                                                                                                                                                                                                                                                                                                                                                                                                                                                                                                                                                                                                                                                                                                                                                                                                |         |                   |