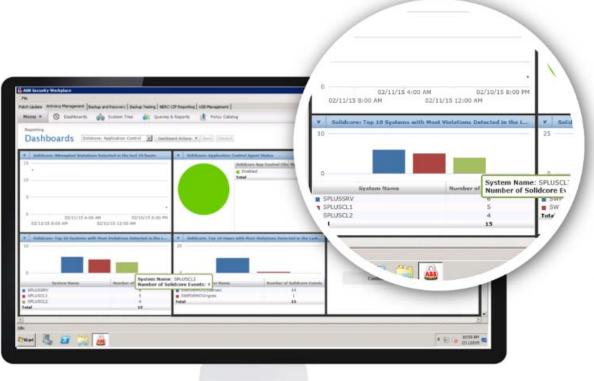

# Comply Package

**Security** 

**Management** 

Workflow **Automation Suite** 

**Event Management** 

**Automated Compliance** 

Improve situational awareness

- Monitor system performance
- Consolidate event logs
- Detect anomalies
- Triage alerts
- Generate reports

Configuration Change Management

- Reduce manual activities by 80%
- Improve change management
- Eliminate configuration drift
- Report compliance effortlessly
- Improve control system cyber security

ICS Asset Management

- Reduce cyber security risks
- Meet compliance requirements
- Unified, single view of asset base

ICS Asset Management Automated Compliance Reporting

- NERC-CIP compliance
- Ports and services
- Software inventory
- Password policy
- User accounts

Security ent Management

Configuration Change Management

ICS Asset Vanagemen

- Communicate new policies
- Track acceptance
- Manage conformance
- Always be audit-ready

Configuration Change Management

ICS Asset Managemen