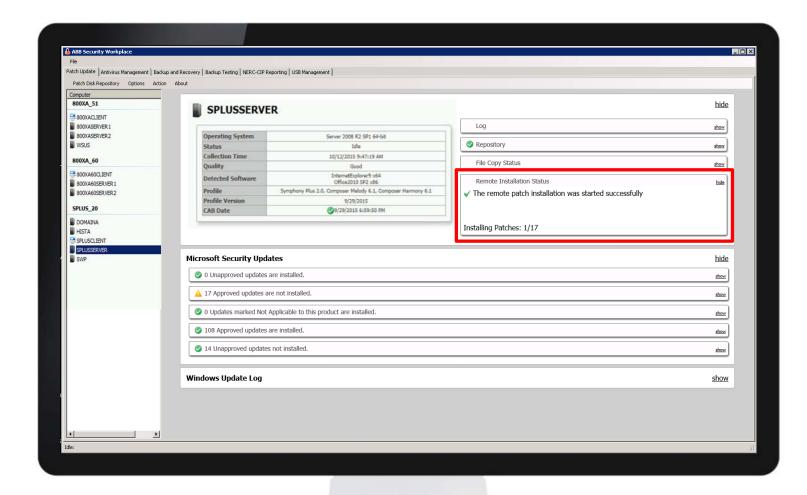

### Maintain Package Demonstration

|                                                            | Parameter 1                                                                                                                                                                                                                                                                                                                                                                                                                                                                                                                                                                                                                                                                                                                                                                                                                                                                                                                                                                                                                                                                                                                                                                                                                                                                                                                                                                                                                                                                                                                                                                                                                                                                                                                                                                                                                                                                                                                                                                                                                                                                                                                    |         |                   |
|------------------------------------------------------------|--------------------------------------------------------------------------------------------------------------------------------------------------------------------------------------------------------------------------------------------------------------------------------------------------------------------------------------------------------------------------------------------------------------------------------------------------------------------------------------------------------------------------------------------------------------------------------------------------------------------------------------------------------------------------------------------------------------------------------------------------------------------------------------------------------------------------------------------------------------------------------------------------------------------------------------------------------------------------------------------------------------------------------------------------------------------------------------------------------------------------------------------------------------------------------------------------------------------------------------------------------------------------------------------------------------------------------------------------------------------------------------------------------------------------------------------------------------------------------------------------------------------------------------------------------------------------------------------------------------------------------------------------------------------------------------------------------------------------------------------------------------------------------------------------------------------------------------------------------------------------------------------------------------------------------------------------------------------------------------------------------------------------------------------------------------------------------------------------------------------------------|---------|-------------------|
| ABB Security Workplace                                     |                                                                                                                                                                                                                                                                                                                                                                                                                                                                                                                                                                                                                                                                                                                                                                                                                                                                                                                                                                                                                                                                                                                                                                                                                                                                                                                                                                                                                                                                                                                                                                                                                                                                                                                                                                                                                                                                                                                                                                                                                                                                                                                                |         | _ 🗆 >             |
|                                                            | sup and Recovery Backup Testing NERC-CIP Reporting USB Management                                                                                                                                                                                                                                                                                                                                                                                                                                                                                                                                                                                                                                                                                                                                                                                                                                                                                                                                                                                                                                                                                                                                                                                                                                                                                                                                                                                                                                                                                                                                                                                                                                                                                                                                                                                                                                                                                                                                                                                                                                                              |         |                   |
|                                                            | System Tree 👍 Queries & Reports 🗐 Policy Catalog                                                                                                                                                                                                                                                                                                                                                                                                                                                                                                                                                                                                                                                                                                                                                                                                                                                                                                                                                                                                                                                                                                                                                                                                                                                                                                                                                                                                                                                                                                                                                                                                                                                                                                                                                                                                                                                                                                                                                                                                                                                                               | Log Off |                   |
| Systems                                                    | WE'L GO TO TO THE TOTAL THE TOTAL TO THE TOTAL TOTAL TO THE TOTAL TO T |         |                   |
| System Tree                                                |                                                                                                                                                                                                                                                                                                                                                                                                                                                                                                                                                                                                                                                                                                                                                                                                                                                                                                                                                                                                                                                                                                                                                                                                                                                                                                                                                                                                                                                                                                                                                                                                                                                                                                                                                                                                                                                                                                                                                                                                                                                                                                                                |         |                   |
|                                                            |                                                                                                                                                                                                                                                                                                                                                                                                                                                                                                                                                                                                                                                                                                                                                                                                                                                                                                                                                                                                                                                                                                                                                                                                                                                                                                                                                                                                                                                                                                                                                                                                                                                                                                                                                                                                                                                                                                                                                                                                                                                                                                                                |         |                   |
| Run Client Task Now                                        |                                                                                                                                                                                                                                                                                                                                                                                                                                                                                                                                                                                                                                                                                                                                                                                                                                                                                                                                                                                                                                                                                                                                                                                                                                                                                                                                                                                                                                                                                                                                                                                                                                                                                                                                                                                                                                                                                                                                                                                                                                                                                                                                |         |                   |
| "Update in Progress" dialog box<br>(Windows systems only): | Show "Update in Progress" dialog box on managed systems                                                                                                                                                                                                                                                                                                                                                                                                                                                                                                                                                                                                                                                                                                                                                                                                                                                                                                                                                                                                                                                                                                                                                                                                                                                                                                                                                                                                                                                                                                                                                                                                                                                                                                                                                                                                                                                                                                                                                                                                                                                                        |         |                   |
| , , ,                                                      | Allow end users to postpone this update                                                                                                                                                                                                                                                                                                                                                                                                                                                                                                                                                                                                                                                                                                                                                                                                                                                                                                                                                                                                                                                                                                                                                                                                                                                                                                                                                                                                                                                                                                                                                                                                                                                                                                                                                                                                                                                                                                                                                                                                                                                                                        |         |                   |
|                                                            | Maximum number of postpones allowed: 1  Option to postpone expires after (seconds):  20                                                                                                                                                                                                                                                                                                                                                                                                                                                                                                                                                                                                                                                                                                                                                                                                                                                                                                                                                                                                                                                                                                                                                                                                                                                                                                                                                                                                                                                                                                                                                                                                                                                                                                                                                                                                                                                                                                                                                                                                                                        |         |                   |
|                                                            | Display this text:                                                                                                                                                                                                                                                                                                                                                                                                                                                                                                                                                                                                                                                                                                                                                                                                                                                                                                                                                                                                                                                                                                                                                                                                                                                                                                                                                                                                                                                                                                                                                                                                                                                                                                                                                                                                                                                                                                                                                                                                                                                                                                             |         |                   |
|                                                            | w)                                                                                                                                                                                                                                                                                                                                                                                                                                                                                                                                                                                                                                                                                                                                                                                                                                                                                                                                                                                                                                                                                                                                                                                                                                                                                                                                                                                                                                                                                                                                                                                                                                                                                                                                                                                                                                                                                                                                                                                                                                                                                                                             |         |                   |
|                                                            | 22                                                                                                                                                                                                                                                                                                                                                                                                                                                                                                                                                                                                                                                                                                                                                                                                                                                                                                                                                                                                                                                                                                                                                                                                                                                                                                                                                                                                                                                                                                                                                                                                                                                                                                                                                                                                                                                                                                                                                                                                                                                                                                                             |         |                   |
| Package selection:                                         | O All packages                                                                                                                                                                                                                                                                                                                                                                                                                                                                                                                                                                                                                                                                                                                                                                                                                                                                                                                                                                                                                                                                                                                                                                                                                                                                                                                                                                                                                                                                                                                                                                                                                                                                                                                                                                                                                                                                                                                                                                                                                                                                                                                 |         |                   |
|                                                            | Selected packages                                                                                                                                                                                                                                                                                                                                                                                                                                                                                                                                                                                                                                                                                                                                                                                                                                                                                                                                                                                                                                                                                                                                                                                                                                                                                                                                                                                                                                                                                                                                                                                                                                                                                                                                                                                                                                                                                                                                                                                                                                                                                                              |         |                   |
| Package types:                                             | Signatures and engines:    Host Intrusion Prevention Content                                                                                                                                                                                                                                                                                                                                                                                                                                                                                                                                                                                                                                                                                                                                                                                                                                                                                                                                                                                                                                                                                                                                                                                                                                                                                                                                                                                                                                                                                                                                                                                                                                                                                                                                                                                                                                                                                                                                                                                                                                                                   |         |                   |
|                                                            | nos intrinsion prevention Content  Dat  Dat                                                                                                                                                                                                                                                                                                                                                                                                                                                                                                                                                                                                                                                                                                                                                                                                                                                                                                                                                                                                                                                                                                                                                                                                                                                                                                                                                                                                                                                                                                                                                                                                                                                                                                                                                                                                                                                                                                                                                                                                                                                                                    |         |                   |
|                                                            | Patches and service packs:                                                                                                                                                                                                                                                                                                                                                                                                                                                                                                                                                                                                                                                                                                                                                                                                                                                                                                                                                                                                                                                                                                                                                                                                                                                                                                                                                                                                                                                                                                                                                                                                                                                                                                                                                                                                                                                                                                                                                                                                                                                                                                     |         |                   |
|                                                            | ePO Agent Key Updater 4.8.0                                                                                                                                                                                                                                                                                                                                                                                                                                                                                                                                                                                                                                                                                                                                                                                                                                                                                                                                                                                                                                                                                                                                                                                                                                                                                                                                                                                                                                                                                                                                                                                                                                                                                                                                                                                                                                                                                                                                                                                                                                                                                                    |         |                   |
|                                                            | ☐ LinuxShield 1.9.0.28822 ☐ McAfee Real Time Content 1.0.0                                                                                                                                                                                                                                                                                                                                                                                                                                                                                                                                                                                                                                                                                                                                                                                                                                                                                                                                                                                                                                                                                                                                                                                                                                                                                                                                                                                                                                                                                                                                                                                                                                                                                                                                                                                                                                                                                                                                                                                                                                                                     |         |                   |
|                                                            | Host Intrusion Prevention 8.0.0                                                                                                                                                                                                                                                                                                                                                                                                                                                                                                                                                                                                                                                                                                                                                                                                                                                                                                                                                                                                                                                                                                                                                                                                                                                                                                                                                                                                                                                                                                                                                                                                                                                                                                                                                                                                                                                                                                                                                                                                                                                                                                |         |                   |
|                                                            |                                                                                                                                                                                                                                                                                                                                                                                                                                                                                                                                                                                                                                                                                                                                                                                                                                                                                                                                                                                                                                                                                                                                                                                                                                                                                                                                                                                                                                                                                                                                                                                                                                                                                                                                                                                                                                                                                                                                                                                                                                                                                                                                |         |                   |
|                                                            |                                                                                                                                                                                                                                                                                                                                                                                                                                                                                                                                                                                                                                                                                                                                                                                                                                                                                                                                                                                                                                                                                                                                                                                                                                                                                                                                                                                                                                                                                                                                                                                                                                                                                                                                                                                                                                                                                                                                                                                                                                                                                                                                |         |                   |
|                                                            |                                                                                                                                                                                                                                                                                                                                                                                                                                                                                                                                                                                                                                                                                                                                                                                                                                                                                                                                                                                                                                                                                                                                                                                                                                                                                                                                                                                                                                                                                                                                                                                                                                                                                                                                                                                                                                                                                                                                                                                                                                                                                                                                |         |                   |
|                                                            |                                                                                                                                                                                                                                                                                                                                                                                                                                                                                                                                                                                                                                                                                                                                                                                                                                                                                                                                                                                                                                                                                                                                                                                                                                                                                                                                                                                                                                                                                                                                                                                                                                                                                                                                                                                                                                                                                                                                                                                                                                                                                                                                |         |                   |
|                                                            |                                                                                                                                                                                                                                                                                                                                                                                                                                                                                                                                                                                                                                                                                                                                                                                                                                                                                                                                                                                                                                                                                                                                                                                                                                                                                                                                                                                                                                                                                                                                                                                                                                                                                                                                                                                                                                                                                                                                                                                                                                                                                                                                |         |                   |
|                                                            |                                                                                                                                                                                                                                                                                                                                                                                                                                                                                                                                                                                                                                                                                                                                                                                                                                                                                                                                                                                                                                                                                                                                                                                                                                                                                                                                                                                                                                                                                                                                                                                                                                                                                                                                                                                                                                                                                                                                                                                                                                                                                                                                |         |                   |
|                                                            |                                                                                                                                                                                                                                                                                                                                                                                                                                                                                                                                                                                                                                                                                                                                                                                                                                                                                                                                                                                                                                                                                                                                                                                                                                                                                                                                                                                                                                                                                                                                                                                                                                                                                                                                                                                                                                                                                                                                                                                                                                                                                                                                |         |                   |
|                                                            |                                                                                                                                                                                                                                                                                                                                                                                                                                                                                                                                                                                                                                                                                                                                                                                                                                                                                                                                                                                                                                                                                                                                                                                                                                                                                                                                                                                                                                                                                                                                                                                                                                                                                                                                                                                                                                                                                                                                                                                                                                                                                                                                |         |                   |
|                                                            |                                                                                                                                                                                                                                                                                                                                                                                                                                                                                                                                                                                                                                                                                                                                                                                                                                                                                                                                                                                                                                                                                                                                                                                                                                                                                                                                                                                                                                                                                                                                                                                                                                                                                                                                                                                                                                                                                                                                                                                                                                                                                                                                | Ru      | n Task Now Cancel |
| Idle:                                                      |                                                                                                                                                                                                                                                                                                                                                                                                                                                                                                                                                                                                                                                                                                                                                                                                                                                                                                                                                                                                                                                                                                                                                                                                                                                                                                                                                                                                                                                                                                                                                                                                                                                                                                                                                                                                                                                                                                                                                                                                                                                                                                                                |         |                   |
|                                                            |                                                                                                                                                                                                                                                                                                                                                                                                                                                                                                                                                                                                                                                                                                                                                                                                                                                                                                                                                                                                                                                                                                                                                                                                                                                                                                                                                                                                                                                                                                                                                                                                                                                                                                                                                                                                                                                                                                                                                                                                                                                                                                                                |         |                   |
|                                                            |                                                                                                                                                                                                                                                                                                                                                                                                                                                                                                                                                                                                                                                                                                                                                                                                                                                                                                                                                                                                                                                                                                                                                                                                                                                                                                                                                                                                                                                                                                                                                                                                                                                                                                                                                                                                                                                                                                                                                                                                                                                                                                                                |         |                   |