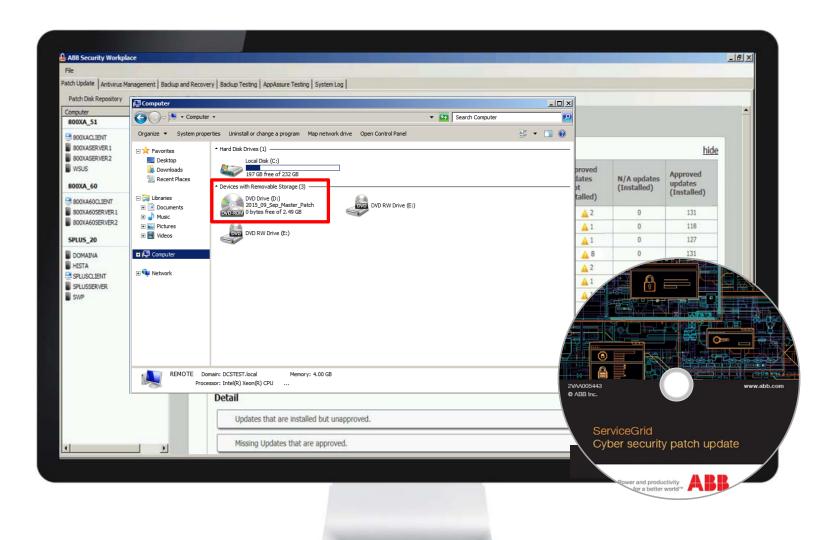

### ABB Security Workplace Maintain

- IAPG developed and maintained
- Reduces effort in deploying Microsoft patching
- Aligned with ABB Validation Documents

### Maintain Package Demonstration

|                                                            | Parameter 1                                                                                                                                                                                                                                                                                                                                                                                                                                                                                                                                                                                                                                                                                                                                                                                                                                                                                                                                                                                                                                                                                                                                                                                                                                                                                                                                                                                                                                                                                                                                                                                                                                                                                                                                                                                                                                                                                                                                                                                                                                                                                                                    |         |                   |
|------------------------------------------------------------|--------------------------------------------------------------------------------------------------------------------------------------------------------------------------------------------------------------------------------------------------------------------------------------------------------------------------------------------------------------------------------------------------------------------------------------------------------------------------------------------------------------------------------------------------------------------------------------------------------------------------------------------------------------------------------------------------------------------------------------------------------------------------------------------------------------------------------------------------------------------------------------------------------------------------------------------------------------------------------------------------------------------------------------------------------------------------------------------------------------------------------------------------------------------------------------------------------------------------------------------------------------------------------------------------------------------------------------------------------------------------------------------------------------------------------------------------------------------------------------------------------------------------------------------------------------------------------------------------------------------------------------------------------------------------------------------------------------------------------------------------------------------------------------------------------------------------------------------------------------------------------------------------------------------------------------------------------------------------------------------------------------------------------------------------------------------------------------------------------------------------------|---------|-------------------|
| ABB Security Workplace                                     |                                                                                                                                                                                                                                                                                                                                                                                                                                                                                                                                                                                                                                                                                                                                                                                                                                                                                                                                                                                                                                                                                                                                                                                                                                                                                                                                                                                                                                                                                                                                                                                                                                                                                                                                                                                                                                                                                                                                                                                                                                                                                                                                |         | _ 🗆 >             |
|                                                            | sup and Recovery Backup Testing NERC-CIP Reporting USB Management                                                                                                                                                                                                                                                                                                                                                                                                                                                                                                                                                                                                                                                                                                                                                                                                                                                                                                                                                                                                                                                                                                                                                                                                                                                                                                                                                                                                                                                                                                                                                                                                                                                                                                                                                                                                                                                                                                                                                                                                                                                              |         |                   |
|                                                            | System Tree 👍 Queries & Reports 🗐 Policy Catalog                                                                                                                                                                                                                                                                                                                                                                                                                                                                                                                                                                                                                                                                                                                                                                                                                                                                                                                                                                                                                                                                                                                                                                                                                                                                                                                                                                                                                                                                                                                                                                                                                                                                                                                                                                                                                                                                                                                                                                                                                                                                               | Log Off |                   |
| Systems                                                    | WE'L GO TO TO THE TOTAL THE TOTAL TO THE TOTAL TOTAL TO THE TOTAL TO T |         |                   |
| System Tree                                                |                                                                                                                                                                                                                                                                                                                                                                                                                                                                                                                                                                                                                                                                                                                                                                                                                                                                                                                                                                                                                                                                                                                                                                                                                                                                                                                                                                                                                                                                                                                                                                                                                                                                                                                                                                                                                                                                                                                                                                                                                                                                                                                                |         |                   |
|                                                            |                                                                                                                                                                                                                                                                                                                                                                                                                                                                                                                                                                                                                                                                                                                                                                                                                                                                                                                                                                                                                                                                                                                                                                                                                                                                                                                                                                                                                                                                                                                                                                                                                                                                                                                                                                                                                                                                                                                                                                                                                                                                                                                                |         |                   |
| Run Client Task Now                                        |                                                                                                                                                                                                                                                                                                                                                                                                                                                                                                                                                                                                                                                                                                                                                                                                                                                                                                                                                                                                                                                                                                                                                                                                                                                                                                                                                                                                                                                                                                                                                                                                                                                                                                                                                                                                                                                                                                                                                                                                                                                                                                                                |         |                   |
| "Update in Progress" dialog box<br>(Windows systems only): | Show "Update in Progress" dialog box on managed systems                                                                                                                                                                                                                                                                                                                                                                                                                                                                                                                                                                                                                                                                                                                                                                                                                                                                                                                                                                                                                                                                                                                                                                                                                                                                                                                                                                                                                                                                                                                                                                                                                                                                                                                                                                                                                                                                                                                                                                                                                                                                        |         |                   |
| , , ,                                                      | Allow end users to postpone this update                                                                                                                                                                                                                                                                                                                                                                                                                                                                                                                                                                                                                                                                                                                                                                                                                                                                                                                                                                                                                                                                                                                                                                                                                                                                                                                                                                                                                                                                                                                                                                                                                                                                                                                                                                                                                                                                                                                                                                                                                                                                                        |         |                   |
|                                                            | Maximum number of postpones allowed: 1  Option to postpone expires after (seconds):  20                                                                                                                                                                                                                                                                                                                                                                                                                                                                                                                                                                                                                                                                                                                                                                                                                                                                                                                                                                                                                                                                                                                                                                                                                                                                                                                                                                                                                                                                                                                                                                                                                                                                                                                                                                                                                                                                                                                                                                                                                                        |         |                   |
|                                                            | Display this text:                                                                                                                                                                                                                                                                                                                                                                                                                                                                                                                                                                                                                                                                                                                                                                                                                                                                                                                                                                                                                                                                                                                                                                                                                                                                                                                                                                                                                                                                                                                                                                                                                                                                                                                                                                                                                                                                                                                                                                                                                                                                                                             |         |                   |
|                                                            | w)                                                                                                                                                                                                                                                                                                                                                                                                                                                                                                                                                                                                                                                                                                                                                                                                                                                                                                                                                                                                                                                                                                                                                                                                                                                                                                                                                                                                                                                                                                                                                                                                                                                                                                                                                                                                                                                                                                                                                                                                                                                                                                                             |         |                   |
|                                                            | 22                                                                                                                                                                                                                                                                                                                                                                                                                                                                                                                                                                                                                                                                                                                                                                                                                                                                                                                                                                                                                                                                                                                                                                                                                                                                                                                                                                                                                                                                                                                                                                                                                                                                                                                                                                                                                                                                                                                                                                                                                                                                                                                             |         |                   |
| Package selection:                                         | O All packages                                                                                                                                                                                                                                                                                                                                                                                                                                                                                                                                                                                                                                                                                                                                                                                                                                                                                                                                                                                                                                                                                                                                                                                                                                                                                                                                                                                                                                                                                                                                                                                                                                                                                                                                                                                                                                                                                                                                                                                                                                                                                                                 |         |                   |
|                                                            | Selected packages                                                                                                                                                                                                                                                                                                                                                                                                                                                                                                                                                                                                                                                                                                                                                                                                                                                                                                                                                                                                                                                                                                                                                                                                                                                                                                                                                                                                                                                                                                                                                                                                                                                                                                                                                                                                                                                                                                                                                                                                                                                                                                              |         |                   |
| Package types:                                             | Signatures and engines:    Host Intrusion Prevention Content                                                                                                                                                                                                                                                                                                                                                                                                                                                                                                                                                                                                                                                                                                                                                                                                                                                                                                                                                                                                                                                                                                                                                                                                                                                                                                                                                                                                                                                                                                                                                                                                                                                                                                                                                                                                                                                                                                                                                                                                                                                                   |         |                   |
|                                                            | nos intrinsion prevention Content  Dat  Dat                                                                                                                                                                                                                                                                                                                                                                                                                                                                                                                                                                                                                                                                                                                                                                                                                                                                                                                                                                                                                                                                                                                                                                                                                                                                                                                                                                                                                                                                                                                                                                                                                                                                                                                                                                                                                                                                                                                                                                                                                                                                                    |         |                   |
|                                                            | Patches and service packs:                                                                                                                                                                                                                                                                                                                                                                                                                                                                                                                                                                                                                                                                                                                                                                                                                                                                                                                                                                                                                                                                                                                                                                                                                                                                                                                                                                                                                                                                                                                                                                                                                                                                                                                                                                                                                                                                                                                                                                                                                                                                                                     |         |                   |
|                                                            | ePO Agent Key Updater 4.8.0                                                                                                                                                                                                                                                                                                                                                                                                                                                                                                                                                                                                                                                                                                                                                                                                                                                                                                                                                                                                                                                                                                                                                                                                                                                                                                                                                                                                                                                                                                                                                                                                                                                                                                                                                                                                                                                                                                                                                                                                                                                                                                    |         |                   |
|                                                            | ☐ LinuxShield 1.9.0.28822 ☐ McAfee Real Time Content 1.0.0                                                                                                                                                                                                                                                                                                                                                                                                                                                                                                                                                                                                                                                                                                                                                                                                                                                                                                                                                                                                                                                                                                                                                                                                                                                                                                                                                                                                                                                                                                                                                                                                                                                                                                                                                                                                                                                                                                                                                                                                                                                                     |         |                   |
|                                                            | Host Intrusion Prevention 8.0.0                                                                                                                                                                                                                                                                                                                                                                                                                                                                                                                                                                                                                                                                                                                                                                                                                                                                                                                                                                                                                                                                                                                                                                                                                                                                                                                                                                                                                                                                                                                                                                                                                                                                                                                                                                                                                                                                                                                                                                                                                                                                                                |         |                   |
|                                                            |                                                                                                                                                                                                                                                                                                                                                                                                                                                                                                                                                                                                                                                                                                                                                                                                                                                                                                                                                                                                                                                                                                                                                                                                                                                                                                                                                                                                                                                                                                                                                                                                                                                                                                                                                                                                                                                                                                                                                                                                                                                                                                                                |         |                   |
|                                                            |                                                                                                                                                                                                                                                                                                                                                                                                                                                                                                                                                                                                                                                                                                                                                                                                                                                                                                                                                                                                                                                                                                                                                                                                                                                                                                                                                                                                                                                                                                                                                                                                                                                                                                                                                                                                                                                                                                                                                                                                                                                                                                                                |         |                   |
|                                                            |                                                                                                                                                                                                                                                                                                                                                                                                                                                                                                                                                                                                                                                                                                                                                                                                                                                                                                                                                                                                                                                                                                                                                                                                                                                                                                                                                                                                                                                                                                                                                                                                                                                                                                                                                                                                                                                                                                                                                                                                                                                                                                                                |         |                   |
|                                                            |                                                                                                                                                                                                                                                                                                                                                                                                                                                                                                                                                                                                                                                                                                                                                                                                                                                                                                                                                                                                                                                                                                                                                                                                                                                                                                                                                                                                                                                                                                                                                                                                                                                                                                                                                                                                                                                                                                                                                                                                                                                                                                                                |         |                   |
|                                                            |                                                                                                                                                                                                                                                                                                                                                                                                                                                                                                                                                                                                                                                                                                                                                                                                                                                                                                                                                                                                                                                                                                                                                                                                                                                                                                                                                                                                                                                                                                                                                                                                                                                                                                                                                                                                                                                                                                                                                                                                                                                                                                                                |         |                   |
|                                                            |                                                                                                                                                                                                                                                                                                                                                                                                                                                                                                                                                                                                                                                                                                                                                                                                                                                                                                                                                                                                                                                                                                                                                                                                                                                                                                                                                                                                                                                                                                                                                                                                                                                                                                                                                                                                                                                                                                                                                                                                                                                                                                                                |         |                   |
|                                                            |                                                                                                                                                                                                                                                                                                                                                                                                                                                                                                                                                                                                                                                                                                                                                                                                                                                                                                                                                                                                                                                                                                                                                                                                                                                                                                                                                                                                                                                                                                                                                                                                                                                                                                                                                                                                                                                                                                                                                                                                                                                                                                                                |         |                   |
|                                                            |                                                                                                                                                                                                                                                                                                                                                                                                                                                                                                                                                                                                                                                                                                                                                                                                                                                                                                                                                                                                                                                                                                                                                                                                                                                                                                                                                                                                                                                                                                                                                                                                                                                                                                                                                                                                                                                                                                                                                                                                                                                                                                                                |         |                   |
|                                                            |                                                                                                                                                                                                                                                                                                                                                                                                                                                                                                                                                                                                                                                                                                                                                                                                                                                                                                                                                                                                                                                                                                                                                                                                                                                                                                                                                                                                                                                                                                                                                                                                                                                                                                                                                                                                                                                                                                                                                                                                                                                                                                                                | Ru      | n Task Now Cancel |
| Idle:                                                      |                                                                                                                                                                                                                                                                                                                                                                                                                                                                                                                                                                                                                                                                                                                                                                                                                                                                                                                                                                                                                                                                                                                                                                                                                                                                                                                                                                                                                                                                                                                                                                                                                                                                                                                                                                                                                                                                                                                                                                                                                                                                                                                                |         |                   |
|                                                            |                                                                                                                                                                                                                                                                                                                                                                                                                                                                                                                                                                                                                                                                                                                                                                                                                                                                                                                                                                                                                                                                                                                                                                                                                                                                                                                                                                                                                                                                                                                                                                                                                                                                                                                                                                                                                                                                                                                                                                                                                                                                                                                                |         |                   |
|                                                            |                                                                                                                                                                                                                                                                                                                                                                                                                                                                                                                                                                                                                                                                                                                                                                                                                                                                                                                                                                                                                                                                                                                                                                                                                                                                                                                                                                                                                                                                                                                                                                                                                                                                                                                                                                                                                                                                                                                                                                                                                                                                                                                                |         |                   |