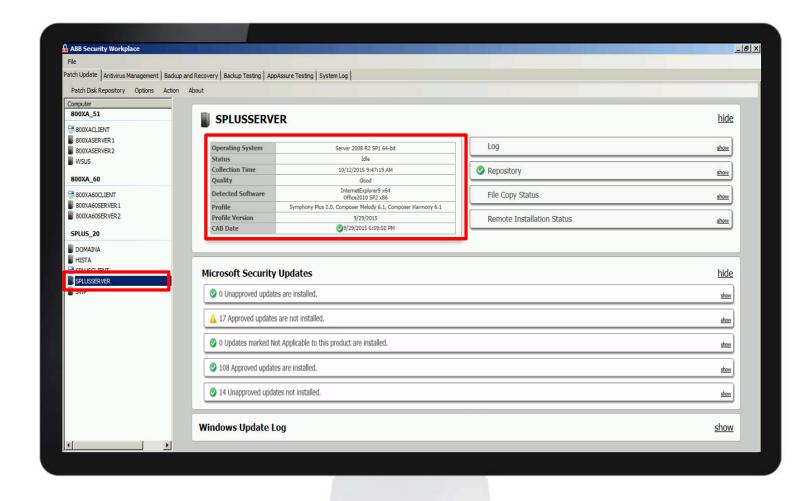

### ABB Security Workplace Maintain

- IAPG developed and maintained
- Reduces effort in deploying Microsoft patching
- Aligned with ABB Validation Documents

### Maintain Package Demonstration

|                                                            | Parameter 1                                                                                                                                                                                                                                                                                                                                                                                                                                                                                                                                                                                                                                                                                                                                                                                                                                                                                                                                                                                                                                                                                                                                                                                                                                                                                                                                                                                                                                                                                                                                                                                                                                                                                                                                                                                                                                                                                                                                                                                                                                                                                                                    |         |                   |
|------------------------------------------------------------|--------------------------------------------------------------------------------------------------------------------------------------------------------------------------------------------------------------------------------------------------------------------------------------------------------------------------------------------------------------------------------------------------------------------------------------------------------------------------------------------------------------------------------------------------------------------------------------------------------------------------------------------------------------------------------------------------------------------------------------------------------------------------------------------------------------------------------------------------------------------------------------------------------------------------------------------------------------------------------------------------------------------------------------------------------------------------------------------------------------------------------------------------------------------------------------------------------------------------------------------------------------------------------------------------------------------------------------------------------------------------------------------------------------------------------------------------------------------------------------------------------------------------------------------------------------------------------------------------------------------------------------------------------------------------------------------------------------------------------------------------------------------------------------------------------------------------------------------------------------------------------------------------------------------------------------------------------------------------------------------------------------------------------------------------------------------------------------------------------------------------------|---------|-------------------|
| ABB Security Workplace                                     |                                                                                                                                                                                                                                                                                                                                                                                                                                                                                                                                                                                                                                                                                                                                                                                                                                                                                                                                                                                                                                                                                                                                                                                                                                                                                                                                                                                                                                                                                                                                                                                                                                                                                                                                                                                                                                                                                                                                                                                                                                                                                                                                |         | _ 🗆 >             |
|                                                            | sup and Recovery Backup Testing NERC-CIP Reporting USB Management                                                                                                                                                                                                                                                                                                                                                                                                                                                                                                                                                                                                                                                                                                                                                                                                                                                                                                                                                                                                                                                                                                                                                                                                                                                                                                                                                                                                                                                                                                                                                                                                                                                                                                                                                                                                                                                                                                                                                                                                                                                              |         |                   |
|                                                            | System Tree 👍 Queries & Reports 🗐 Policy Catalog                                                                                                                                                                                                                                                                                                                                                                                                                                                                                                                                                                                                                                                                                                                                                                                                                                                                                                                                                                                                                                                                                                                                                                                                                                                                                                                                                                                                                                                                                                                                                                                                                                                                                                                                                                                                                                                                                                                                                                                                                                                                               | Log Off |                   |
| Systems                                                    | WE'L GO TO TO THE TOTAL THE TOTAL TO THE TOTAL TOTAL TO THE TOTAL TO T |         |                   |
| System Tree                                                |                                                                                                                                                                                                                                                                                                                                                                                                                                                                                                                                                                                                                                                                                                                                                                                                                                                                                                                                                                                                                                                                                                                                                                                                                                                                                                                                                                                                                                                                                                                                                                                                                                                                                                                                                                                                                                                                                                                                                                                                                                                                                                                                |         |                   |
|                                                            |                                                                                                                                                                                                                                                                                                                                                                                                                                                                                                                                                                                                                                                                                                                                                                                                                                                                                                                                                                                                                                                                                                                                                                                                                                                                                                                                                                                                                                                                                                                                                                                                                                                                                                                                                                                                                                                                                                                                                                                                                                                                                                                                |         |                   |
| Run Client Task Now                                        |                                                                                                                                                                                                                                                                                                                                                                                                                                                                                                                                                                                                                                                                                                                                                                                                                                                                                                                                                                                                                                                                                                                                                                                                                                                                                                                                                                                                                                                                                                                                                                                                                                                                                                                                                                                                                                                                                                                                                                                                                                                                                                                                |         |                   |
| "Update in Progress" dialog box<br>(Windows systems only): | Show "Update in Progress" dialog box on managed systems                                                                                                                                                                                                                                                                                                                                                                                                                                                                                                                                                                                                                                                                                                                                                                                                                                                                                                                                                                                                                                                                                                                                                                                                                                                                                                                                                                                                                                                                                                                                                                                                                                                                                                                                                                                                                                                                                                                                                                                                                                                                        |         |                   |
| , , ,                                                      | Allow end users to postpone this update                                                                                                                                                                                                                                                                                                                                                                                                                                                                                                                                                                                                                                                                                                                                                                                                                                                                                                                                                                                                                                                                                                                                                                                                                                                                                                                                                                                                                                                                                                                                                                                                                                                                                                                                                                                                                                                                                                                                                                                                                                                                                        |         |                   |
|                                                            | Maximum number of postpones allowed: 1  Option to postpone expires after (seconds):  20                                                                                                                                                                                                                                                                                                                                                                                                                                                                                                                                                                                                                                                                                                                                                                                                                                                                                                                                                                                                                                                                                                                                                                                                                                                                                                                                                                                                                                                                                                                                                                                                                                                                                                                                                                                                                                                                                                                                                                                                                                        |         |                   |
|                                                            | Display this text:                                                                                                                                                                                                                                                                                                                                                                                                                                                                                                                                                                                                                                                                                                                                                                                                                                                                                                                                                                                                                                                                                                                                                                                                                                                                                                                                                                                                                                                                                                                                                                                                                                                                                                                                                                                                                                                                                                                                                                                                                                                                                                             |         |                   |
|                                                            | w)                                                                                                                                                                                                                                                                                                                                                                                                                                                                                                                                                                                                                                                                                                                                                                                                                                                                                                                                                                                                                                                                                                                                                                                                                                                                                                                                                                                                                                                                                                                                                                                                                                                                                                                                                                                                                                                                                                                                                                                                                                                                                                                             |         |                   |
|                                                            | 22                                                                                                                                                                                                                                                                                                                                                                                                                                                                                                                                                                                                                                                                                                                                                                                                                                                                                                                                                                                                                                                                                                                                                                                                                                                                                                                                                                                                                                                                                                                                                                                                                                                                                                                                                                                                                                                                                                                                                                                                                                                                                                                             |         |                   |
| Package selection:                                         | O All packages                                                                                                                                                                                                                                                                                                                                                                                                                                                                                                                                                                                                                                                                                                                                                                                                                                                                                                                                                                                                                                                                                                                                                                                                                                                                                                                                                                                                                                                                                                                                                                                                                                                                                                                                                                                                                                                                                                                                                                                                                                                                                                                 |         |                   |
|                                                            | Selected packages                                                                                                                                                                                                                                                                                                                                                                                                                                                                                                                                                                                                                                                                                                                                                                                                                                                                                                                                                                                                                                                                                                                                                                                                                                                                                                                                                                                                                                                                                                                                                                                                                                                                                                                                                                                                                                                                                                                                                                                                                                                                                                              |         |                   |
| Package types:                                             | Signatures and engines:    Host Intrusion Prevention Content                                                                                                                                                                                                                                                                                                                                                                                                                                                                                                                                                                                                                                                                                                                                                                                                                                                                                                                                                                                                                                                                                                                                                                                                                                                                                                                                                                                                                                                                                                                                                                                                                                                                                                                                                                                                                                                                                                                                                                                                                                                                   |         |                   |
|                                                            | nos intrinsion prevention Content  Dat  Dat                                                                                                                                                                                                                                                                                                                                                                                                                                                                                                                                                                                                                                                                                                                                                                                                                                                                                                                                                                                                                                                                                                                                                                                                                                                                                                                                                                                                                                                                                                                                                                                                                                                                                                                                                                                                                                                                                                                                                                                                                                                                                    |         |                   |
|                                                            | Patches and service packs:                                                                                                                                                                                                                                                                                                                                                                                                                                                                                                                                                                                                                                                                                                                                                                                                                                                                                                                                                                                                                                                                                                                                                                                                                                                                                                                                                                                                                                                                                                                                                                                                                                                                                                                                                                                                                                                                                                                                                                                                                                                                                                     |         |                   |
|                                                            | ePO Agent Key Updater 4.8.0                                                                                                                                                                                                                                                                                                                                                                                                                                                                                                                                                                                                                                                                                                                                                                                                                                                                                                                                                                                                                                                                                                                                                                                                                                                                                                                                                                                                                                                                                                                                                                                                                                                                                                                                                                                                                                                                                                                                                                                                                                                                                                    |         |                   |
|                                                            | ☐ LinuxShield 1.9.0.28822 ☐ McAfee Real Time Content 1.0.0                                                                                                                                                                                                                                                                                                                                                                                                                                                                                                                                                                                                                                                                                                                                                                                                                                                                                                                                                                                                                                                                                                                                                                                                                                                                                                                                                                                                                                                                                                                                                                                                                                                                                                                                                                                                                                                                                                                                                                                                                                                                     |         |                   |
|                                                            | Host Intrusion Prevention 8.0.0                                                                                                                                                                                                                                                                                                                                                                                                                                                                                                                                                                                                                                                                                                                                                                                                                                                                                                                                                                                                                                                                                                                                                                                                                                                                                                                                                                                                                                                                                                                                                                                                                                                                                                                                                                                                                                                                                                                                                                                                                                                                                                |         |                   |
|                                                            |                                                                                                                                                                                                                                                                                                                                                                                                                                                                                                                                                                                                                                                                                                                                                                                                                                                                                                                                                                                                                                                                                                                                                                                                                                                                                                                                                                                                                                                                                                                                                                                                                                                                                                                                                                                                                                                                                                                                                                                                                                                                                                                                |         |                   |
|                                                            |                                                                                                                                                                                                                                                                                                                                                                                                                                                                                                                                                                                                                                                                                                                                                                                                                                                                                                                                                                                                                                                                                                                                                                                                                                                                                                                                                                                                                                                                                                                                                                                                                                                                                                                                                                                                                                                                                                                                                                                                                                                                                                                                |         |                   |
|                                                            |                                                                                                                                                                                                                                                                                                                                                                                                                                                                                                                                                                                                                                                                                                                                                                                                                                                                                                                                                                                                                                                                                                                                                                                                                                                                                                                                                                                                                                                                                                                                                                                                                                                                                                                                                                                                                                                                                                                                                                                                                                                                                                                                |         |                   |
|                                                            |                                                                                                                                                                                                                                                                                                                                                                                                                                                                                                                                                                                                                                                                                                                                                                                                                                                                                                                                                                                                                                                                                                                                                                                                                                                                                                                                                                                                                                                                                                                                                                                                                                                                                                                                                                                                                                                                                                                                                                                                                                                                                                                                |         |                   |
|                                                            |                                                                                                                                                                                                                                                                                                                                                                                                                                                                                                                                                                                                                                                                                                                                                                                                                                                                                                                                                                                                                                                                                                                                                                                                                                                                                                                                                                                                                                                                                                                                                                                                                                                                                                                                                                                                                                                                                                                                                                                                                                                                                                                                |         |                   |
|                                                            |                                                                                                                                                                                                                                                                                                                                                                                                                                                                                                                                                                                                                                                                                                                                                                                                                                                                                                                                                                                                                                                                                                                                                                                                                                                                                                                                                                                                                                                                                                                                                                                                                                                                                                                                                                                                                                                                                                                                                                                                                                                                                                                                |         |                   |
|                                                            |                                                                                                                                                                                                                                                                                                                                                                                                                                                                                                                                                                                                                                                                                                                                                                                                                                                                                                                                                                                                                                                                                                                                                                                                                                                                                                                                                                                                                                                                                                                                                                                                                                                                                                                                                                                                                                                                                                                                                                                                                                                                                                                                |         |                   |
|                                                            |                                                                                                                                                                                                                                                                                                                                                                                                                                                                                                                                                                                                                                                                                                                                                                                                                                                                                                                                                                                                                                                                                                                                                                                                                                                                                                                                                                                                                                                                                                                                                                                                                                                                                                                                                                                                                                                                                                                                                                                                                                                                                                                                |         |                   |
|                                                            |                                                                                                                                                                                                                                                                                                                                                                                                                                                                                                                                                                                                                                                                                                                                                                                                                                                                                                                                                                                                                                                                                                                                                                                                                                                                                                                                                                                                                                                                                                                                                                                                                                                                                                                                                                                                                                                                                                                                                                                                                                                                                                                                | Ru      | n Task Now Cancel |
| Idle:                                                      |                                                                                                                                                                                                                                                                                                                                                                                                                                                                                                                                                                                                                                                                                                                                                                                                                                                                                                                                                                                                                                                                                                                                                                                                                                                                                                                                                                                                                                                                                                                                                                                                                                                                                                                                                                                                                                                                                                                                                                                                                                                                                                                                |         |                   |
|                                                            |                                                                                                                                                                                                                                                                                                                                                                                                                                                                                                                                                                                                                                                                                                                                                                                                                                                                                                                                                                                                                                                                                                                                                                                                                                                                                                                                                                                                                                                                                                                                                                                                                                                                                                                                                                                                                                                                                                                                                                                                                                                                                                                                |         |                   |
|                                                            |                                                                                                                                                                                                                                                                                                                                                                                                                                                                                                                                                                                                                                                                                                                                                                                                                                                                                                                                                                                                                                                                                                                                                                                                                                                                                                                                                                                                                                                                                                                                                                                                                                                                                                                                                                                                                                                                                                                                                                                                                                                                                                                                |         |                   |