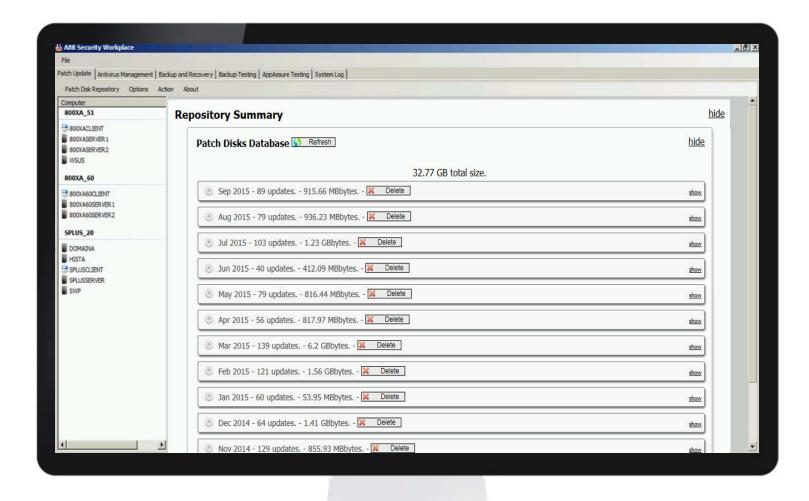

### Maintain Package Demonstration

|                                                            | Parameter 1                                                                                                                                                                                                                                                                                                                                                                                                                                                                                                                                                                                                                                                                                                                                                                                                                                                                                                                                                                                                                                                                                                                                                                                                                                                                                                                                                                                                                                                                                                                                                                                                                                                                                                                                                                                                                                                                                                                                                                                                                                                                                                                    |         |                   |
|------------------------------------------------------------|--------------------------------------------------------------------------------------------------------------------------------------------------------------------------------------------------------------------------------------------------------------------------------------------------------------------------------------------------------------------------------------------------------------------------------------------------------------------------------------------------------------------------------------------------------------------------------------------------------------------------------------------------------------------------------------------------------------------------------------------------------------------------------------------------------------------------------------------------------------------------------------------------------------------------------------------------------------------------------------------------------------------------------------------------------------------------------------------------------------------------------------------------------------------------------------------------------------------------------------------------------------------------------------------------------------------------------------------------------------------------------------------------------------------------------------------------------------------------------------------------------------------------------------------------------------------------------------------------------------------------------------------------------------------------------------------------------------------------------------------------------------------------------------------------------------------------------------------------------------------------------------------------------------------------------------------------------------------------------------------------------------------------------------------------------------------------------------------------------------------------------|---------|-------------------|
| ABB Security Workplace                                     |                                                                                                                                                                                                                                                                                                                                                                                                                                                                                                                                                                                                                                                                                                                                                                                                                                                                                                                                                                                                                                                                                                                                                                                                                                                                                                                                                                                                                                                                                                                                                                                                                                                                                                                                                                                                                                                                                                                                                                                                                                                                                                                                |         | _ 🗆 >             |
|                                                            | sup and Recovery Backup Testing NERC-CIP Reporting USB Management                                                                                                                                                                                                                                                                                                                                                                                                                                                                                                                                                                                                                                                                                                                                                                                                                                                                                                                                                                                                                                                                                                                                                                                                                                                                                                                                                                                                                                                                                                                                                                                                                                                                                                                                                                                                                                                                                                                                                                                                                                                              |         |                   |
|                                                            | System Tree 👍 Queries & Reports 🗐 Policy Catalog                                                                                                                                                                                                                                                                                                                                                                                                                                                                                                                                                                                                                                                                                                                                                                                                                                                                                                                                                                                                                                                                                                                                                                                                                                                                                                                                                                                                                                                                                                                                                                                                                                                                                                                                                                                                                                                                                                                                                                                                                                                                               | Log Off |                   |
| Systems                                                    | WE'L GO TO TO THE TOTAL THE TOTAL TO THE TOTAL TOTAL TO THE TOTAL TO T |         |                   |
| System Tree                                                |                                                                                                                                                                                                                                                                                                                                                                                                                                                                                                                                                                                                                                                                                                                                                                                                                                                                                                                                                                                                                                                                                                                                                                                                                                                                                                                                                                                                                                                                                                                                                                                                                                                                                                                                                                                                                                                                                                                                                                                                                                                                                                                                |         |                   |
|                                                            |                                                                                                                                                                                                                                                                                                                                                                                                                                                                                                                                                                                                                                                                                                                                                                                                                                                                                                                                                                                                                                                                                                                                                                                                                                                                                                                                                                                                                                                                                                                                                                                                                                                                                                                                                                                                                                                                                                                                                                                                                                                                                                                                |         |                   |
| Run Client Task Now                                        |                                                                                                                                                                                                                                                                                                                                                                                                                                                                                                                                                                                                                                                                                                                                                                                                                                                                                                                                                                                                                                                                                                                                                                                                                                                                                                                                                                                                                                                                                                                                                                                                                                                                                                                                                                                                                                                                                                                                                                                                                                                                                                                                |         |                   |
| "Update in Progress" dialog box<br>(Windows systems only): | Show "Update in Progress" dialog box on managed systems                                                                                                                                                                                                                                                                                                                                                                                                                                                                                                                                                                                                                                                                                                                                                                                                                                                                                                                                                                                                                                                                                                                                                                                                                                                                                                                                                                                                                                                                                                                                                                                                                                                                                                                                                                                                                                                                                                                                                                                                                                                                        |         |                   |
| , , ,                                                      | Allow end users to postpone this update                                                                                                                                                                                                                                                                                                                                                                                                                                                                                                                                                                                                                                                                                                                                                                                                                                                                                                                                                                                                                                                                                                                                                                                                                                                                                                                                                                                                                                                                                                                                                                                                                                                                                                                                                                                                                                                                                                                                                                                                                                                                                        |         |                   |
|                                                            | Maximum number of postpones allowed: 1  Option to postpone expires after (seconds):  20                                                                                                                                                                                                                                                                                                                                                                                                                                                                                                                                                                                                                                                                                                                                                                                                                                                                                                                                                                                                                                                                                                                                                                                                                                                                                                                                                                                                                                                                                                                                                                                                                                                                                                                                                                                                                                                                                                                                                                                                                                        |         |                   |
|                                                            | Display this text:                                                                                                                                                                                                                                                                                                                                                                                                                                                                                                                                                                                                                                                                                                                                                                                                                                                                                                                                                                                                                                                                                                                                                                                                                                                                                                                                                                                                                                                                                                                                                                                                                                                                                                                                                                                                                                                                                                                                                                                                                                                                                                             |         |                   |
|                                                            | w)                                                                                                                                                                                                                                                                                                                                                                                                                                                                                                                                                                                                                                                                                                                                                                                                                                                                                                                                                                                                                                                                                                                                                                                                                                                                                                                                                                                                                                                                                                                                                                                                                                                                                                                                                                                                                                                                                                                                                                                                                                                                                                                             |         |                   |
|                                                            | 22                                                                                                                                                                                                                                                                                                                                                                                                                                                                                                                                                                                                                                                                                                                                                                                                                                                                                                                                                                                                                                                                                                                                                                                                                                                                                                                                                                                                                                                                                                                                                                                                                                                                                                                                                                                                                                                                                                                                                                                                                                                                                                                             |         |                   |
| Package selection:                                         | O All packages                                                                                                                                                                                                                                                                                                                                                                                                                                                                                                                                                                                                                                                                                                                                                                                                                                                                                                                                                                                                                                                                                                                                                                                                                                                                                                                                                                                                                                                                                                                                                                                                                                                                                                                                                                                                                                                                                                                                                                                                                                                                                                                 |         |                   |
|                                                            | Selected packages                                                                                                                                                                                                                                                                                                                                                                                                                                                                                                                                                                                                                                                                                                                                                                                                                                                                                                                                                                                                                                                                                                                                                                                                                                                                                                                                                                                                                                                                                                                                                                                                                                                                                                                                                                                                                                                                                                                                                                                                                                                                                                              |         |                   |
| Package types:                                             | Signatures and engines:    Host Intrusion Prevention Content                                                                                                                                                                                                                                                                                                                                                                                                                                                                                                                                                                                                                                                                                                                                                                                                                                                                                                                                                                                                                                                                                                                                                                                                                                                                                                                                                                                                                                                                                                                                                                                                                                                                                                                                                                                                                                                                                                                                                                                                                                                                   |         |                   |
|                                                            | nos intrinsion prevention Content  Dat  Dat                                                                                                                                                                                                                                                                                                                                                                                                                                                                                                                                                                                                                                                                                                                                                                                                                                                                                                                                                                                                                                                                                                                                                                                                                                                                                                                                                                                                                                                                                                                                                                                                                                                                                                                                                                                                                                                                                                                                                                                                                                                                                    |         |                   |
|                                                            | Patches and service packs:                                                                                                                                                                                                                                                                                                                                                                                                                                                                                                                                                                                                                                                                                                                                                                                                                                                                                                                                                                                                                                                                                                                                                                                                                                                                                                                                                                                                                                                                                                                                                                                                                                                                                                                                                                                                                                                                                                                                                                                                                                                                                                     |         |                   |
|                                                            | ePO Agent Key Updater 4.8.0                                                                                                                                                                                                                                                                                                                                                                                                                                                                                                                                                                                                                                                                                                                                                                                                                                                                                                                                                                                                                                                                                                                                                                                                                                                                                                                                                                                                                                                                                                                                                                                                                                                                                                                                                                                                                                                                                                                                                                                                                                                                                                    |         |                   |
|                                                            | ☐ LinuxShield 1.9.0.28822 ☐ McAfee Real Time Content 1.0.0                                                                                                                                                                                                                                                                                                                                                                                                                                                                                                                                                                                                                                                                                                                                                                                                                                                                                                                                                                                                                                                                                                                                                                                                                                                                                                                                                                                                                                                                                                                                                                                                                                                                                                                                                                                                                                                                                                                                                                                                                                                                     |         |                   |
|                                                            | Host Intrusion Prevention 8.0.0                                                                                                                                                                                                                                                                                                                                                                                                                                                                                                                                                                                                                                                                                                                                                                                                                                                                                                                                                                                                                                                                                                                                                                                                                                                                                                                                                                                                                                                                                                                                                                                                                                                                                                                                                                                                                                                                                                                                                                                                                                                                                                |         |                   |
|                                                            |                                                                                                                                                                                                                                                                                                                                                                                                                                                                                                                                                                                                                                                                                                                                                                                                                                                                                                                                                                                                                                                                                                                                                                                                                                                                                                                                                                                                                                                                                                                                                                                                                                                                                                                                                                                                                                                                                                                                                                                                                                                                                                                                |         |                   |
|                                                            |                                                                                                                                                                                                                                                                                                                                                                                                                                                                                                                                                                                                                                                                                                                                                                                                                                                                                                                                                                                                                                                                                                                                                                                                                                                                                                                                                                                                                                                                                                                                                                                                                                                                                                                                                                                                                                                                                                                                                                                                                                                                                                                                |         |                   |
|                                                            |                                                                                                                                                                                                                                                                                                                                                                                                                                                                                                                                                                                                                                                                                                                                                                                                                                                                                                                                                                                                                                                                                                                                                                                                                                                                                                                                                                                                                                                                                                                                                                                                                                                                                                                                                                                                                                                                                                                                                                                                                                                                                                                                |         |                   |
|                                                            |                                                                                                                                                                                                                                                                                                                                                                                                                                                                                                                                                                                                                                                                                                                                                                                                                                                                                                                                                                                                                                                                                                                                                                                                                                                                                                                                                                                                                                                                                                                                                                                                                                                                                                                                                                                                                                                                                                                                                                                                                                                                                                                                |         |                   |
|                                                            |                                                                                                                                                                                                                                                                                                                                                                                                                                                                                                                                                                                                                                                                                                                                                                                                                                                                                                                                                                                                                                                                                                                                                                                                                                                                                                                                                                                                                                                                                                                                                                                                                                                                                                                                                                                                                                                                                                                                                                                                                                                                                                                                |         |                   |
|                                                            |                                                                                                                                                                                                                                                                                                                                                                                                                                                                                                                                                                                                                                                                                                                                                                                                                                                                                                                                                                                                                                                                                                                                                                                                                                                                                                                                                                                                                                                                                                                                                                                                                                                                                                                                                                                                                                                                                                                                                                                                                                                                                                                                |         |                   |
|                                                            |                                                                                                                                                                                                                                                                                                                                                                                                                                                                                                                                                                                                                                                                                                                                                                                                                                                                                                                                                                                                                                                                                                                                                                                                                                                                                                                                                                                                                                                                                                                                                                                                                                                                                                                                                                                                                                                                                                                                                                                                                                                                                                                                |         |                   |
|                                                            |                                                                                                                                                                                                                                                                                                                                                                                                                                                                                                                                                                                                                                                                                                                                                                                                                                                                                                                                                                                                                                                                                                                                                                                                                                                                                                                                                                                                                                                                                                                                                                                                                                                                                                                                                                                                                                                                                                                                                                                                                                                                                                                                |         |                   |
|                                                            |                                                                                                                                                                                                                                                                                                                                                                                                                                                                                                                                                                                                                                                                                                                                                                                                                                                                                                                                                                                                                                                                                                                                                                                                                                                                                                                                                                                                                                                                                                                                                                                                                                                                                                                                                                                                                                                                                                                                                                                                                                                                                                                                | Ru      | n Task Now Cancel |
| Idle:                                                      |                                                                                                                                                                                                                                                                                                                                                                                                                                                                                                                                                                                                                                                                                                                                                                                                                                                                                                                                                                                                                                                                                                                                                                                                                                                                                                                                                                                                                                                                                                                                                                                                                                                                                                                                                                                                                                                                                                                                                                                                                                                                                                                                |         |                   |
|                                                            |                                                                                                                                                                                                                                                                                                                                                                                                                                                                                                                                                                                                                                                                                                                                                                                                                                                                                                                                                                                                                                                                                                                                                                                                                                                                                                                                                                                                                                                                                                                                                                                                                                                                                                                                                                                                                                                                                                                                                                                                                                                                                                                                |         |                   |
|                                                            |                                                                                                                                                                                                                                                                                                                                                                                                                                                                                                                                                                                                                                                                                                                                                                                                                                                                                                                                                                                                                                                                                                                                                                                                                                                                                                                                                                                                                                                                                                                                                                                                                                                                                                                                                                                                                                                                                                                                                                                                                                                                                                                                |         |                   |