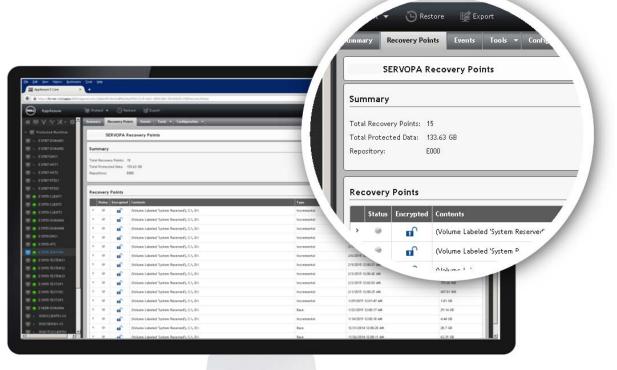

## ABB Security Workplace Maintain

Automated Backup & Recovery

- Incremental-Daily-Weekly-Monthly
- Centrally manages backup plans
- Conversion to VM
- Deduplication/ Efficient backups