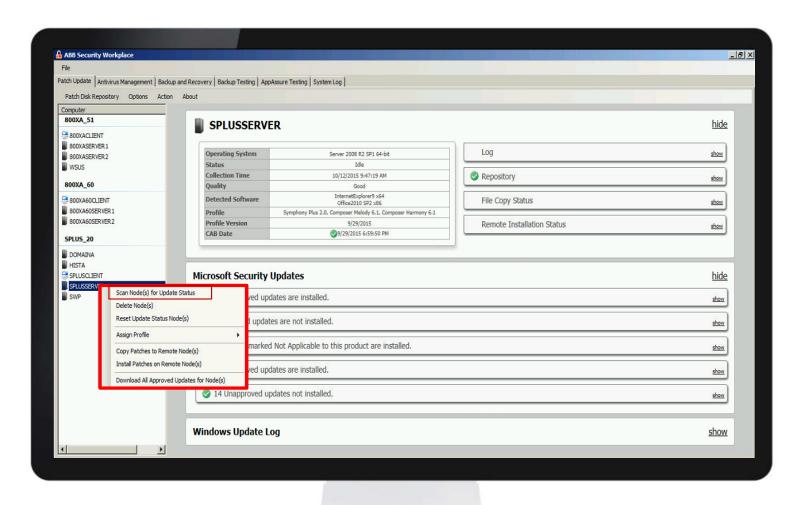

### Maintain Package Demonstration

|                                                            | Parameter 1                                                                                                                                                                                                                                                                                                                                                                                                                                                                                                                                                                                                                                                                                                                                                                                                                                                                                                                                                                                                                                                                                                                                                                                                                                                                                                                                                                                                                                                                                                                                                                                                                                                                                                                                                                                                                                                                                                                                                                                                                                                                                                                    |         |                   |
|------------------------------------------------------------|--------------------------------------------------------------------------------------------------------------------------------------------------------------------------------------------------------------------------------------------------------------------------------------------------------------------------------------------------------------------------------------------------------------------------------------------------------------------------------------------------------------------------------------------------------------------------------------------------------------------------------------------------------------------------------------------------------------------------------------------------------------------------------------------------------------------------------------------------------------------------------------------------------------------------------------------------------------------------------------------------------------------------------------------------------------------------------------------------------------------------------------------------------------------------------------------------------------------------------------------------------------------------------------------------------------------------------------------------------------------------------------------------------------------------------------------------------------------------------------------------------------------------------------------------------------------------------------------------------------------------------------------------------------------------------------------------------------------------------------------------------------------------------------------------------------------------------------------------------------------------------------------------------------------------------------------------------------------------------------------------------------------------------------------------------------------------------------------------------------------------------|---------|-------------------|
| ABB Security Workplace                                     |                                                                                                                                                                                                                                                                                                                                                                                                                                                                                                                                                                                                                                                                                                                                                                                                                                                                                                                                                                                                                                                                                                                                                                                                                                                                                                                                                                                                                                                                                                                                                                                                                                                                                                                                                                                                                                                                                                                                                                                                                                                                                                                                |         | _ 🗆 >             |
|                                                            | sup and Recovery Backup Testing NERC-CIP Reporting USB Management                                                                                                                                                                                                                                                                                                                                                                                                                                                                                                                                                                                                                                                                                                                                                                                                                                                                                                                                                                                                                                                                                                                                                                                                                                                                                                                                                                                                                                                                                                                                                                                                                                                                                                                                                                                                                                                                                                                                                                                                                                                              |         |                   |
|                                                            | System Tree 👍 Queries & Reports 🗐 Policy Catalog                                                                                                                                                                                                                                                                                                                                                                                                                                                                                                                                                                                                                                                                                                                                                                                                                                                                                                                                                                                                                                                                                                                                                                                                                                                                                                                                                                                                                                                                                                                                                                                                                                                                                                                                                                                                                                                                                                                                                                                                                                                                               | Log Off |                   |
| Systems                                                    | WE'L GO TO TO THE TOTAL THE TOTAL TO THE TOTAL TOTAL TO THE TOTAL TO T |         |                   |
| System Tree                                                |                                                                                                                                                                                                                                                                                                                                                                                                                                                                                                                                                                                                                                                                                                                                                                                                                                                                                                                                                                                                                                                                                                                                                                                                                                                                                                                                                                                                                                                                                                                                                                                                                                                                                                                                                                                                                                                                                                                                                                                                                                                                                                                                |         |                   |
|                                                            |                                                                                                                                                                                                                                                                                                                                                                                                                                                                                                                                                                                                                                                                                                                                                                                                                                                                                                                                                                                                                                                                                                                                                                                                                                                                                                                                                                                                                                                                                                                                                                                                                                                                                                                                                                                                                                                                                                                                                                                                                                                                                                                                |         |                   |
| Run Client Task Now                                        |                                                                                                                                                                                                                                                                                                                                                                                                                                                                                                                                                                                                                                                                                                                                                                                                                                                                                                                                                                                                                                                                                                                                                                                                                                                                                                                                                                                                                                                                                                                                                                                                                                                                                                                                                                                                                                                                                                                                                                                                                                                                                                                                |         |                   |
| "Update in Progress" dialog box<br>(Windows systems only): | Show "Update in Progress" dialog box on managed systems                                                                                                                                                                                                                                                                                                                                                                                                                                                                                                                                                                                                                                                                                                                                                                                                                                                                                                                                                                                                                                                                                                                                                                                                                                                                                                                                                                                                                                                                                                                                                                                                                                                                                                                                                                                                                                                                                                                                                                                                                                                                        |         |                   |
| , , ,                                                      | Allow end users to postpone this update                                                                                                                                                                                                                                                                                                                                                                                                                                                                                                                                                                                                                                                                                                                                                                                                                                                                                                                                                                                                                                                                                                                                                                                                                                                                                                                                                                                                                                                                                                                                                                                                                                                                                                                                                                                                                                                                                                                                                                                                                                                                                        |         |                   |
|                                                            | Maximum number of postpones allowed: 1  Option to postpone expires after (seconds):  20                                                                                                                                                                                                                                                                                                                                                                                                                                                                                                                                                                                                                                                                                                                                                                                                                                                                                                                                                                                                                                                                                                                                                                                                                                                                                                                                                                                                                                                                                                                                                                                                                                                                                                                                                                                                                                                                                                                                                                                                                                        |         |                   |
|                                                            | Display this text:                                                                                                                                                                                                                                                                                                                                                                                                                                                                                                                                                                                                                                                                                                                                                                                                                                                                                                                                                                                                                                                                                                                                                                                                                                                                                                                                                                                                                                                                                                                                                                                                                                                                                                                                                                                                                                                                                                                                                                                                                                                                                                             |         |                   |
|                                                            | w)                                                                                                                                                                                                                                                                                                                                                                                                                                                                                                                                                                                                                                                                                                                                                                                                                                                                                                                                                                                                                                                                                                                                                                                                                                                                                                                                                                                                                                                                                                                                                                                                                                                                                                                                                                                                                                                                                                                                                                                                                                                                                                                             |         |                   |
|                                                            | 22                                                                                                                                                                                                                                                                                                                                                                                                                                                                                                                                                                                                                                                                                                                                                                                                                                                                                                                                                                                                                                                                                                                                                                                                                                                                                                                                                                                                                                                                                                                                                                                                                                                                                                                                                                                                                                                                                                                                                                                                                                                                                                                             |         |                   |
| Package selection:                                         | O All packages                                                                                                                                                                                                                                                                                                                                                                                                                                                                                                                                                                                                                                                                                                                                                                                                                                                                                                                                                                                                                                                                                                                                                                                                                                                                                                                                                                                                                                                                                                                                                                                                                                                                                                                                                                                                                                                                                                                                                                                                                                                                                                                 |         |                   |
|                                                            | Selected packages                                                                                                                                                                                                                                                                                                                                                                                                                                                                                                                                                                                                                                                                                                                                                                                                                                                                                                                                                                                                                                                                                                                                                                                                                                                                                                                                                                                                                                                                                                                                                                                                                                                                                                                                                                                                                                                                                                                                                                                                                                                                                                              |         |                   |
| Package types:                                             | Signatures and engines:    Host Intrusion Prevention Content                                                                                                                                                                                                                                                                                                                                                                                                                                                                                                                                                                                                                                                                                                                                                                                                                                                                                                                                                                                                                                                                                                                                                                                                                                                                                                                                                                                                                                                                                                                                                                                                                                                                                                                                                                                                                                                                                                                                                                                                                                                                   |         |                   |
|                                                            | nos intrinsion prevention Content  Dat  Dat                                                                                                                                                                                                                                                                                                                                                                                                                                                                                                                                                                                                                                                                                                                                                                                                                                                                                                                                                                                                                                                                                                                                                                                                                                                                                                                                                                                                                                                                                                                                                                                                                                                                                                                                                                                                                                                                                                                                                                                                                                                                                    |         |                   |
|                                                            | Patches and service packs:                                                                                                                                                                                                                                                                                                                                                                                                                                                                                                                                                                                                                                                                                                                                                                                                                                                                                                                                                                                                                                                                                                                                                                                                                                                                                                                                                                                                                                                                                                                                                                                                                                                                                                                                                                                                                                                                                                                                                                                                                                                                                                     |         |                   |
|                                                            | ePO Agent Key Updater 4.8.0                                                                                                                                                                                                                                                                                                                                                                                                                                                                                                                                                                                                                                                                                                                                                                                                                                                                                                                                                                                                                                                                                                                                                                                                                                                                                                                                                                                                                                                                                                                                                                                                                                                                                                                                                                                                                                                                                                                                                                                                                                                                                                    |         |                   |
|                                                            | ☐ LinuxShield 1.9.0.28822 ☐ McAfee Real Time Content 1.0.0                                                                                                                                                                                                                                                                                                                                                                                                                                                                                                                                                                                                                                                                                                                                                                                                                                                                                                                                                                                                                                                                                                                                                                                                                                                                                                                                                                                                                                                                                                                                                                                                                                                                                                                                                                                                                                                                                                                                                                                                                                                                     |         |                   |
|                                                            | Host Intrusion Prevention 8.0.0                                                                                                                                                                                                                                                                                                                                                                                                                                                                                                                                                                                                                                                                                                                                                                                                                                                                                                                                                                                                                                                                                                                                                                                                                                                                                                                                                                                                                                                                                                                                                                                                                                                                                                                                                                                                                                                                                                                                                                                                                                                                                                |         |                   |
|                                                            |                                                                                                                                                                                                                                                                                                                                                                                                                                                                                                                                                                                                                                                                                                                                                                                                                                                                                                                                                                                                                                                                                                                                                                                                                                                                                                                                                                                                                                                                                                                                                                                                                                                                                                                                                                                                                                                                                                                                                                                                                                                                                                                                |         |                   |
|                                                            |                                                                                                                                                                                                                                                                                                                                                                                                                                                                                                                                                                                                                                                                                                                                                                                                                                                                                                                                                                                                                                                                                                                                                                                                                                                                                                                                                                                                                                                                                                                                                                                                                                                                                                                                                                                                                                                                                                                                                                                                                                                                                                                                |         |                   |
|                                                            |                                                                                                                                                                                                                                                                                                                                                                                                                                                                                                                                                                                                                                                                                                                                                                                                                                                                                                                                                                                                                                                                                                                                                                                                                                                                                                                                                                                                                                                                                                                                                                                                                                                                                                                                                                                                                                                                                                                                                                                                                                                                                                                                |         |                   |
|                                                            |                                                                                                                                                                                                                                                                                                                                                                                                                                                                                                                                                                                                                                                                                                                                                                                                                                                                                                                                                                                                                                                                                                                                                                                                                                                                                                                                                                                                                                                                                                                                                                                                                                                                                                                                                                                                                                                                                                                                                                                                                                                                                                                                |         |                   |
|                                                            |                                                                                                                                                                                                                                                                                                                                                                                                                                                                                                                                                                                                                                                                                                                                                                                                                                                                                                                                                                                                                                                                                                                                                                                                                                                                                                                                                                                                                                                                                                                                                                                                                                                                                                                                                                                                                                                                                                                                                                                                                                                                                                                                |         |                   |
|                                                            |                                                                                                                                                                                                                                                                                                                                                                                                                                                                                                                                                                                                                                                                                                                                                                                                                                                                                                                                                                                                                                                                                                                                                                                                                                                                                                                                                                                                                                                                                                                                                                                                                                                                                                                                                                                                                                                                                                                                                                                                                                                                                                                                |         |                   |
|                                                            |                                                                                                                                                                                                                                                                                                                                                                                                                                                                                                                                                                                                                                                                                                                                                                                                                                                                                                                                                                                                                                                                                                                                                                                                                                                                                                                                                                                                                                                                                                                                                                                                                                                                                                                                                                                                                                                                                                                                                                                                                                                                                                                                |         |                   |
|                                                            |                                                                                                                                                                                                                                                                                                                                                                                                                                                                                                                                                                                                                                                                                                                                                                                                                                                                                                                                                                                                                                                                                                                                                                                                                                                                                                                                                                                                                                                                                                                                                                                                                                                                                                                                                                                                                                                                                                                                                                                                                                                                                                                                |         |                   |
|                                                            |                                                                                                                                                                                                                                                                                                                                                                                                                                                                                                                                                                                                                                                                                                                                                                                                                                                                                                                                                                                                                                                                                                                                                                                                                                                                                                                                                                                                                                                                                                                                                                                                                                                                                                                                                                                                                                                                                                                                                                                                                                                                                                                                | Ru      | n Task Now Cancel |
| Idle:                                                      |                                                                                                                                                                                                                                                                                                                                                                                                                                                                                                                                                                                                                                                                                                                                                                                                                                                                                                                                                                                                                                                                                                                                                                                                                                                                                                                                                                                                                                                                                                                                                                                                                                                                                                                                                                                                                                                                                                                                                                                                                                                                                                                                |         |                   |
|                                                            |                                                                                                                                                                                                                                                                                                                                                                                                                                                                                                                                                                                                                                                                                                                                                                                                                                                                                                                                                                                                                                                                                                                                                                                                                                                                                                                                                                                                                                                                                                                                                                                                                                                                                                                                                                                                                                                                                                                                                                                                                                                                                                                                |         |                   |
|                                                            |                                                                                                                                                                                                                                                                                                                                                                                                                                                                                                                                                                                                                                                                                                                                                                                                                                                                                                                                                                                                                                                                                                                                                                                                                                                                                                                                                                                                                                                                                                                                                                                                                                                                                                                                                                                                                                                                                                                                                                                                                                                                                                                                |         |                   |