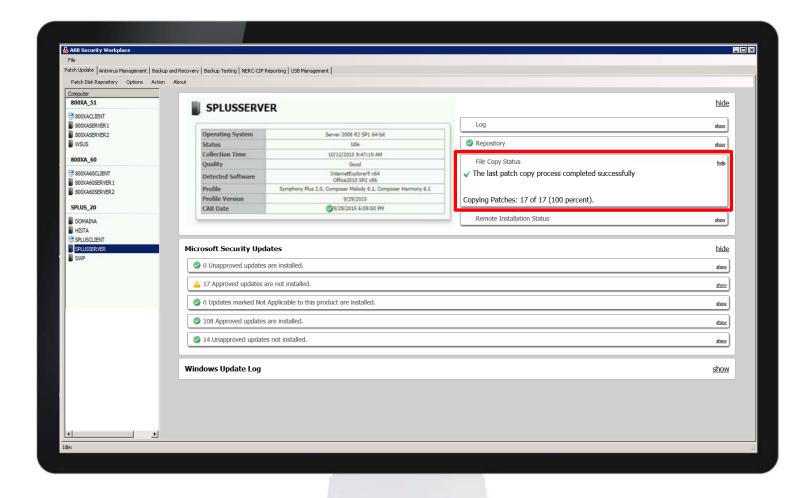

### Maintain Package Demonstration

|                                                            | Parameter 1                                                                                                                                                                                                                                                                                                                                                                                                                                                                                                                                                                                                                                                                                                                                                                                                                                                                                                                                                                                                                                                                                                                                                                                                                                                                                                                                                                                                                                                                                                                                                                                                                                                                                                                                                                                                                                                                                                                                                                                                                                                                                                                    |         |                   |
|------------------------------------------------------------|--------------------------------------------------------------------------------------------------------------------------------------------------------------------------------------------------------------------------------------------------------------------------------------------------------------------------------------------------------------------------------------------------------------------------------------------------------------------------------------------------------------------------------------------------------------------------------------------------------------------------------------------------------------------------------------------------------------------------------------------------------------------------------------------------------------------------------------------------------------------------------------------------------------------------------------------------------------------------------------------------------------------------------------------------------------------------------------------------------------------------------------------------------------------------------------------------------------------------------------------------------------------------------------------------------------------------------------------------------------------------------------------------------------------------------------------------------------------------------------------------------------------------------------------------------------------------------------------------------------------------------------------------------------------------------------------------------------------------------------------------------------------------------------------------------------------------------------------------------------------------------------------------------------------------------------------------------------------------------------------------------------------------------------------------------------------------------------------------------------------------------|---------|-------------------|
| ABB Security Workplace                                     |                                                                                                                                                                                                                                                                                                                                                                                                                                                                                                                                                                                                                                                                                                                                                                                                                                                                                                                                                                                                                                                                                                                                                                                                                                                                                                                                                                                                                                                                                                                                                                                                                                                                                                                                                                                                                                                                                                                                                                                                                                                                                                                                |         | _ 🗆 >             |
|                                                            | sup and Recovery Backup Testing NERC-CIP Reporting USB Management                                                                                                                                                                                                                                                                                                                                                                                                                                                                                                                                                                                                                                                                                                                                                                                                                                                                                                                                                                                                                                                                                                                                                                                                                                                                                                                                                                                                                                                                                                                                                                                                                                                                                                                                                                                                                                                                                                                                                                                                                                                              |         |                   |
|                                                            | System Tree 👍 Queries & Reports 🗐 Policy Catalog                                                                                                                                                                                                                                                                                                                                                                                                                                                                                                                                                                                                                                                                                                                                                                                                                                                                                                                                                                                                                                                                                                                                                                                                                                                                                                                                                                                                                                                                                                                                                                                                                                                                                                                                                                                                                                                                                                                                                                                                                                                                               | Log Off |                   |
| Systems                                                    | WE'L GO TO TO THE TOTAL THE TOTAL TO THE TOTAL TOTAL TO THE TOTAL TO T |         |                   |
| System Tree                                                |                                                                                                                                                                                                                                                                                                                                                                                                                                                                                                                                                                                                                                                                                                                                                                                                                                                                                                                                                                                                                                                                                                                                                                                                                                                                                                                                                                                                                                                                                                                                                                                                                                                                                                                                                                                                                                                                                                                                                                                                                                                                                                                                |         |                   |
|                                                            |                                                                                                                                                                                                                                                                                                                                                                                                                                                                                                                                                                                                                                                                                                                                                                                                                                                                                                                                                                                                                                                                                                                                                                                                                                                                                                                                                                                                                                                                                                                                                                                                                                                                                                                                                                                                                                                                                                                                                                                                                                                                                                                                |         |                   |
| Run Client Task Now                                        |                                                                                                                                                                                                                                                                                                                                                                                                                                                                                                                                                                                                                                                                                                                                                                                                                                                                                                                                                                                                                                                                                                                                                                                                                                                                                                                                                                                                                                                                                                                                                                                                                                                                                                                                                                                                                                                                                                                                                                                                                                                                                                                                |         |                   |
| "Update in Progress" dialog box<br>(Windows systems only): | Show "Update in Progress" dialog box on managed systems                                                                                                                                                                                                                                                                                                                                                                                                                                                                                                                                                                                                                                                                                                                                                                                                                                                                                                                                                                                                                                                                                                                                                                                                                                                                                                                                                                                                                                                                                                                                                                                                                                                                                                                                                                                                                                                                                                                                                                                                                                                                        |         |                   |
| , , ,                                                      | Allow end users to postpone this update                                                                                                                                                                                                                                                                                                                                                                                                                                                                                                                                                                                                                                                                                                                                                                                                                                                                                                                                                                                                                                                                                                                                                                                                                                                                                                                                                                                                                                                                                                                                                                                                                                                                                                                                                                                                                                                                                                                                                                                                                                                                                        |         |                   |
|                                                            | Maximum number of postpones allowed: 1  Option to postpone expires after (seconds):  20                                                                                                                                                                                                                                                                                                                                                                                                                                                                                                                                                                                                                                                                                                                                                                                                                                                                                                                                                                                                                                                                                                                                                                                                                                                                                                                                                                                                                                                                                                                                                                                                                                                                                                                                                                                                                                                                                                                                                                                                                                        |         |                   |
|                                                            | Display this text:                                                                                                                                                                                                                                                                                                                                                                                                                                                                                                                                                                                                                                                                                                                                                                                                                                                                                                                                                                                                                                                                                                                                                                                                                                                                                                                                                                                                                                                                                                                                                                                                                                                                                                                                                                                                                                                                                                                                                                                                                                                                                                             |         |                   |
|                                                            | w)                                                                                                                                                                                                                                                                                                                                                                                                                                                                                                                                                                                                                                                                                                                                                                                                                                                                                                                                                                                                                                                                                                                                                                                                                                                                                                                                                                                                                                                                                                                                                                                                                                                                                                                                                                                                                                                                                                                                                                                                                                                                                                                             |         |                   |
|                                                            | 22                                                                                                                                                                                                                                                                                                                                                                                                                                                                                                                                                                                                                                                                                                                                                                                                                                                                                                                                                                                                                                                                                                                                                                                                                                                                                                                                                                                                                                                                                                                                                                                                                                                                                                                                                                                                                                                                                                                                                                                                                                                                                                                             |         |                   |
| Package selection:                                         | O All packages                                                                                                                                                                                                                                                                                                                                                                                                                                                                                                                                                                                                                                                                                                                                                                                                                                                                                                                                                                                                                                                                                                                                                                                                                                                                                                                                                                                                                                                                                                                                                                                                                                                                                                                                                                                                                                                                                                                                                                                                                                                                                                                 |         |                   |
|                                                            | Selected packages                                                                                                                                                                                                                                                                                                                                                                                                                                                                                                                                                                                                                                                                                                                                                                                                                                                                                                                                                                                                                                                                                                                                                                                                                                                                                                                                                                                                                                                                                                                                                                                                                                                                                                                                                                                                                                                                                                                                                                                                                                                                                                              |         |                   |
| Package types:                                             | Signatures and engines:    Host Intrusion Prevention Content                                                                                                                                                                                                                                                                                                                                                                                                                                                                                                                                                                                                                                                                                                                                                                                                                                                                                                                                                                                                                                                                                                                                                                                                                                                                                                                                                                                                                                                                                                                                                                                                                                                                                                                                                                                                                                                                                                                                                                                                                                                                   |         |                   |
|                                                            | nos intrinsion prevention Content  Dat  Dat                                                                                                                                                                                                                                                                                                                                                                                                                                                                                                                                                                                                                                                                                                                                                                                                                                                                                                                                                                                                                                                                                                                                                                                                                                                                                                                                                                                                                                                                                                                                                                                                                                                                                                                                                                                                                                                                                                                                                                                                                                                                                    |         |                   |
|                                                            | Patches and service packs:                                                                                                                                                                                                                                                                                                                                                                                                                                                                                                                                                                                                                                                                                                                                                                                                                                                                                                                                                                                                                                                                                                                                                                                                                                                                                                                                                                                                                                                                                                                                                                                                                                                                                                                                                                                                                                                                                                                                                                                                                                                                                                     |         |                   |
|                                                            | ePO Agent Key Updater 4.8.0                                                                                                                                                                                                                                                                                                                                                                                                                                                                                                                                                                                                                                                                                                                                                                                                                                                                                                                                                                                                                                                                                                                                                                                                                                                                                                                                                                                                                                                                                                                                                                                                                                                                                                                                                                                                                                                                                                                                                                                                                                                                                                    |         |                   |
|                                                            | ☐ LinuxShield 1.9.0.28822 ☐ McAfee Real Time Content 1.0.0                                                                                                                                                                                                                                                                                                                                                                                                                                                                                                                                                                                                                                                                                                                                                                                                                                                                                                                                                                                                                                                                                                                                                                                                                                                                                                                                                                                                                                                                                                                                                                                                                                                                                                                                                                                                                                                                                                                                                                                                                                                                     |         |                   |
|                                                            | Host Intrusion Prevention 8.0.0                                                                                                                                                                                                                                                                                                                                                                                                                                                                                                                                                                                                                                                                                                                                                                                                                                                                                                                                                                                                                                                                                                                                                                                                                                                                                                                                                                                                                                                                                                                                                                                                                                                                                                                                                                                                                                                                                                                                                                                                                                                                                                |         |                   |
|                                                            |                                                                                                                                                                                                                                                                                                                                                                                                                                                                                                                                                                                                                                                                                                                                                                                                                                                                                                                                                                                                                                                                                                                                                                                                                                                                                                                                                                                                                                                                                                                                                                                                                                                                                                                                                                                                                                                                                                                                                                                                                                                                                                                                |         |                   |
|                                                            |                                                                                                                                                                                                                                                                                                                                                                                                                                                                                                                                                                                                                                                                                                                                                                                                                                                                                                                                                                                                                                                                                                                                                                                                                                                                                                                                                                                                                                                                                                                                                                                                                                                                                                                                                                                                                                                                                                                                                                                                                                                                                                                                |         |                   |
|                                                            |                                                                                                                                                                                                                                                                                                                                                                                                                                                                                                                                                                                                                                                                                                                                                                                                                                                                                                                                                                                                                                                                                                                                                                                                                                                                                                                                                                                                                                                                                                                                                                                                                                                                                                                                                                                                                                                                                                                                                                                                                                                                                                                                |         |                   |
|                                                            |                                                                                                                                                                                                                                                                                                                                                                                                                                                                                                                                                                                                                                                                                                                                                                                                                                                                                                                                                                                                                                                                                                                                                                                                                                                                                                                                                                                                                                                                                                                                                                                                                                                                                                                                                                                                                                                                                                                                                                                                                                                                                                                                |         |                   |
|                                                            |                                                                                                                                                                                                                                                                                                                                                                                                                                                                                                                                                                                                                                                                                                                                                                                                                                                                                                                                                                                                                                                                                                                                                                                                                                                                                                                                                                                                                                                                                                                                                                                                                                                                                                                                                                                                                                                                                                                                                                                                                                                                                                                                |         |                   |
|                                                            |                                                                                                                                                                                                                                                                                                                                                                                                                                                                                                                                                                                                                                                                                                                                                                                                                                                                                                                                                                                                                                                                                                                                                                                                                                                                                                                                                                                                                                                                                                                                                                                                                                                                                                                                                                                                                                                                                                                                                                                                                                                                                                                                |         |                   |
|                                                            |                                                                                                                                                                                                                                                                                                                                                                                                                                                                                                                                                                                                                                                                                                                                                                                                                                                                                                                                                                                                                                                                                                                                                                                                                                                                                                                                                                                                                                                                                                                                                                                                                                                                                                                                                                                                                                                                                                                                                                                                                                                                                                                                |         |                   |
|                                                            |                                                                                                                                                                                                                                                                                                                                                                                                                                                                                                                                                                                                                                                                                                                                                                                                                                                                                                                                                                                                                                                                                                                                                                                                                                                                                                                                                                                                                                                                                                                                                                                                                                                                                                                                                                                                                                                                                                                                                                                                                                                                                                                                |         |                   |
|                                                            |                                                                                                                                                                                                                                                                                                                                                                                                                                                                                                                                                                                                                                                                                                                                                                                                                                                                                                                                                                                                                                                                                                                                                                                                                                                                                                                                                                                                                                                                                                                                                                                                                                                                                                                                                                                                                                                                                                                                                                                                                                                                                                                                | Ru      | n Task Now Cancel |
| Idle:                                                      |                                                                                                                                                                                                                                                                                                                                                                                                                                                                                                                                                                                                                                                                                                                                                                                                                                                                                                                                                                                                                                                                                                                                                                                                                                                                                                                                                                                                                                                                                                                                                                                                                                                                                                                                                                                                                                                                                                                                                                                                                                                                                                                                |         |                   |
|                                                            |                                                                                                                                                                                                                                                                                                                                                                                                                                                                                                                                                                                                                                                                                                                                                                                                                                                                                                                                                                                                                                                                                                                                                                                                                                                                                                                                                                                                                                                                                                                                                                                                                                                                                                                                                                                                                                                                                                                                                                                                                                                                                                                                |         |                   |
|                                                            |                                                                                                                                                                                                                                                                                                                                                                                                                                                                                                                                                                                                                                                                                                                                                                                                                                                                                                                                                                                                                                                                                                                                                                                                                                                                                                                                                                                                                                                                                                                                                                                                                                                                                                                                                                                                                                                                                                                                                                                                                                                                                                                                |         |                   |