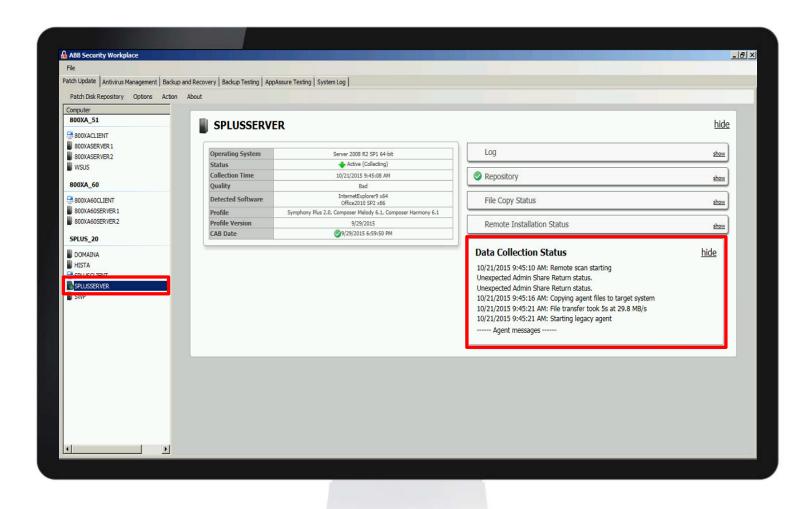

### Maintain Package Demonstration

|                                                            | Parameter 1                                                                                                                                                                                                                                                                                                                                                                                                                                                                                                                                                                                                                                                                                                                                                                                                                                                                                                                                                                                                                                                                                                                                                                                                                                                                                                                                                                                                                                                                                                                                                                                                                                                                                                                                                                                                                                                                                                                                                                                                                                                                                                                    |         |                   |
|------------------------------------------------------------|--------------------------------------------------------------------------------------------------------------------------------------------------------------------------------------------------------------------------------------------------------------------------------------------------------------------------------------------------------------------------------------------------------------------------------------------------------------------------------------------------------------------------------------------------------------------------------------------------------------------------------------------------------------------------------------------------------------------------------------------------------------------------------------------------------------------------------------------------------------------------------------------------------------------------------------------------------------------------------------------------------------------------------------------------------------------------------------------------------------------------------------------------------------------------------------------------------------------------------------------------------------------------------------------------------------------------------------------------------------------------------------------------------------------------------------------------------------------------------------------------------------------------------------------------------------------------------------------------------------------------------------------------------------------------------------------------------------------------------------------------------------------------------------------------------------------------------------------------------------------------------------------------------------------------------------------------------------------------------------------------------------------------------------------------------------------------------------------------------------------------------|---------|-------------------|
| ABB Security Workplace                                     |                                                                                                                                                                                                                                                                                                                                                                                                                                                                                                                                                                                                                                                                                                                                                                                                                                                                                                                                                                                                                                                                                                                                                                                                                                                                                                                                                                                                                                                                                                                                                                                                                                                                                                                                                                                                                                                                                                                                                                                                                                                                                                                                |         | _ 🗆 >             |
|                                                            | sup and Recovery Backup Testing NERC-CIP Reporting USB Management                                                                                                                                                                                                                                                                                                                                                                                                                                                                                                                                                                                                                                                                                                                                                                                                                                                                                                                                                                                                                                                                                                                                                                                                                                                                                                                                                                                                                                                                                                                                                                                                                                                                                                                                                                                                                                                                                                                                                                                                                                                              |         |                   |
|                                                            | System Tree 👍 Queries & Reports 🗐 Policy Catalog                                                                                                                                                                                                                                                                                                                                                                                                                                                                                                                                                                                                                                                                                                                                                                                                                                                                                                                                                                                                                                                                                                                                                                                                                                                                                                                                                                                                                                                                                                                                                                                                                                                                                                                                                                                                                                                                                                                                                                                                                                                                               | Log Off |                   |
| Systems                                                    | WE'L GO TO TO THE TOTAL THE TOTAL TO THE TOTAL TOTAL TO THE TOTAL TO T |         |                   |
| System Tree                                                |                                                                                                                                                                                                                                                                                                                                                                                                                                                                                                                                                                                                                                                                                                                                                                                                                                                                                                                                                                                                                                                                                                                                                                                                                                                                                                                                                                                                                                                                                                                                                                                                                                                                                                                                                                                                                                                                                                                                                                                                                                                                                                                                |         |                   |
|                                                            |                                                                                                                                                                                                                                                                                                                                                                                                                                                                                                                                                                                                                                                                                                                                                                                                                                                                                                                                                                                                                                                                                                                                                                                                                                                                                                                                                                                                                                                                                                                                                                                                                                                                                                                                                                                                                                                                                                                                                                                                                                                                                                                                |         |                   |
| Run Client Task Now                                        |                                                                                                                                                                                                                                                                                                                                                                                                                                                                                                                                                                                                                                                                                                                                                                                                                                                                                                                                                                                                                                                                                                                                                                                                                                                                                                                                                                                                                                                                                                                                                                                                                                                                                                                                                                                                                                                                                                                                                                                                                                                                                                                                |         |                   |
| "Update in Progress" dialog box<br>(Windows systems only): | Show "Update in Progress" dialog box on managed systems                                                                                                                                                                                                                                                                                                                                                                                                                                                                                                                                                                                                                                                                                                                                                                                                                                                                                                                                                                                                                                                                                                                                                                                                                                                                                                                                                                                                                                                                                                                                                                                                                                                                                                                                                                                                                                                                                                                                                                                                                                                                        |         |                   |
| , , ,                                                      | Allow end users to postpone this update                                                                                                                                                                                                                                                                                                                                                                                                                                                                                                                                                                                                                                                                                                                                                                                                                                                                                                                                                                                                                                                                                                                                                                                                                                                                                                                                                                                                                                                                                                                                                                                                                                                                                                                                                                                                                                                                                                                                                                                                                                                                                        |         |                   |
|                                                            | Maximum number of postpones allowed: 1  Option to postpone expires after (seconds):  20                                                                                                                                                                                                                                                                                                                                                                                                                                                                                                                                                                                                                                                                                                                                                                                                                                                                                                                                                                                                                                                                                                                                                                                                                                                                                                                                                                                                                                                                                                                                                                                                                                                                                                                                                                                                                                                                                                                                                                                                                                        |         |                   |
|                                                            | Display this text:                                                                                                                                                                                                                                                                                                                                                                                                                                                                                                                                                                                                                                                                                                                                                                                                                                                                                                                                                                                                                                                                                                                                                                                                                                                                                                                                                                                                                                                                                                                                                                                                                                                                                                                                                                                                                                                                                                                                                                                                                                                                                                             |         |                   |
|                                                            | w)                                                                                                                                                                                                                                                                                                                                                                                                                                                                                                                                                                                                                                                                                                                                                                                                                                                                                                                                                                                                                                                                                                                                                                                                                                                                                                                                                                                                                                                                                                                                                                                                                                                                                                                                                                                                                                                                                                                                                                                                                                                                                                                             |         |                   |
|                                                            | 22                                                                                                                                                                                                                                                                                                                                                                                                                                                                                                                                                                                                                                                                                                                                                                                                                                                                                                                                                                                                                                                                                                                                                                                                                                                                                                                                                                                                                                                                                                                                                                                                                                                                                                                                                                                                                                                                                                                                                                                                                                                                                                                             |         |                   |
| Package selection:                                         | O All packages                                                                                                                                                                                                                                                                                                                                                                                                                                                                                                                                                                                                                                                                                                                                                                                                                                                                                                                                                                                                                                                                                                                                                                                                                                                                                                                                                                                                                                                                                                                                                                                                                                                                                                                                                                                                                                                                                                                                                                                                                                                                                                                 |         |                   |
|                                                            | Selected packages                                                                                                                                                                                                                                                                                                                                                                                                                                                                                                                                                                                                                                                                                                                                                                                                                                                                                                                                                                                                                                                                                                                                                                                                                                                                                                                                                                                                                                                                                                                                                                                                                                                                                                                                                                                                                                                                                                                                                                                                                                                                                                              |         |                   |
| Package types:                                             | Signatures and engines:    Host Intrusion Prevention Content                                                                                                                                                                                                                                                                                                                                                                                                                                                                                                                                                                                                                                                                                                                                                                                                                                                                                                                                                                                                                                                                                                                                                                                                                                                                                                                                                                                                                                                                                                                                                                                                                                                                                                                                                                                                                                                                                                                                                                                                                                                                   |         |                   |
|                                                            | nos intrinsion prevention Content  Dat  Dat                                                                                                                                                                                                                                                                                                                                                                                                                                                                                                                                                                                                                                                                                                                                                                                                                                                                                                                                                                                                                                                                                                                                                                                                                                                                                                                                                                                                                                                                                                                                                                                                                                                                                                                                                                                                                                                                                                                                                                                                                                                                                    |         |                   |
|                                                            | Patches and service packs:                                                                                                                                                                                                                                                                                                                                                                                                                                                                                                                                                                                                                                                                                                                                                                                                                                                                                                                                                                                                                                                                                                                                                                                                                                                                                                                                                                                                                                                                                                                                                                                                                                                                                                                                                                                                                                                                                                                                                                                                                                                                                                     |         |                   |
|                                                            | ePO Agent Key Updater 4.8.0                                                                                                                                                                                                                                                                                                                                                                                                                                                                                                                                                                                                                                                                                                                                                                                                                                                                                                                                                                                                                                                                                                                                                                                                                                                                                                                                                                                                                                                                                                                                                                                                                                                                                                                                                                                                                                                                                                                                                                                                                                                                                                    |         |                   |
|                                                            | ☐ LinuxShield 1.9.0.28822 ☐ McAfee Real Time Content 1.0.0                                                                                                                                                                                                                                                                                                                                                                                                                                                                                                                                                                                                                                                                                                                                                                                                                                                                                                                                                                                                                                                                                                                                                                                                                                                                                                                                                                                                                                                                                                                                                                                                                                                                                                                                                                                                                                                                                                                                                                                                                                                                     |         |                   |
|                                                            | Host Intrusion Prevention 8.0.0                                                                                                                                                                                                                                                                                                                                                                                                                                                                                                                                                                                                                                                                                                                                                                                                                                                                                                                                                                                                                                                                                                                                                                                                                                                                                                                                                                                                                                                                                                                                                                                                                                                                                                                                                                                                                                                                                                                                                                                                                                                                                                |         |                   |
|                                                            |                                                                                                                                                                                                                                                                                                                                                                                                                                                                                                                                                                                                                                                                                                                                                                                                                                                                                                                                                                                                                                                                                                                                                                                                                                                                                                                                                                                                                                                                                                                                                                                                                                                                                                                                                                                                                                                                                                                                                                                                                                                                                                                                |         |                   |
|                                                            |                                                                                                                                                                                                                                                                                                                                                                                                                                                                                                                                                                                                                                                                                                                                                                                                                                                                                                                                                                                                                                                                                                                                                                                                                                                                                                                                                                                                                                                                                                                                                                                                                                                                                                                                                                                                                                                                                                                                                                                                                                                                                                                                |         |                   |
|                                                            |                                                                                                                                                                                                                                                                                                                                                                                                                                                                                                                                                                                                                                                                                                                                                                                                                                                                                                                                                                                                                                                                                                                                                                                                                                                                                                                                                                                                                                                                                                                                                                                                                                                                                                                                                                                                                                                                                                                                                                                                                                                                                                                                |         |                   |
|                                                            |                                                                                                                                                                                                                                                                                                                                                                                                                                                                                                                                                                                                                                                                                                                                                                                                                                                                                                                                                                                                                                                                                                                                                                                                                                                                                                                                                                                                                                                                                                                                                                                                                                                                                                                                                                                                                                                                                                                                                                                                                                                                                                                                |         |                   |
|                                                            |                                                                                                                                                                                                                                                                                                                                                                                                                                                                                                                                                                                                                                                                                                                                                                                                                                                                                                                                                                                                                                                                                                                                                                                                                                                                                                                                                                                                                                                                                                                                                                                                                                                                                                                                                                                                                                                                                                                                                                                                                                                                                                                                |         |                   |
|                                                            |                                                                                                                                                                                                                                                                                                                                                                                                                                                                                                                                                                                                                                                                                                                                                                                                                                                                                                                                                                                                                                                                                                                                                                                                                                                                                                                                                                                                                                                                                                                                                                                                                                                                                                                                                                                                                                                                                                                                                                                                                                                                                                                                |         |                   |
|                                                            |                                                                                                                                                                                                                                                                                                                                                                                                                                                                                                                                                                                                                                                                                                                                                                                                                                                                                                                                                                                                                                                                                                                                                                                                                                                                                                                                                                                                                                                                                                                                                                                                                                                                                                                                                                                                                                                                                                                                                                                                                                                                                                                                |         |                   |
|                                                            |                                                                                                                                                                                                                                                                                                                                                                                                                                                                                                                                                                                                                                                                                                                                                                                                                                                                                                                                                                                                                                                                                                                                                                                                                                                                                                                                                                                                                                                                                                                                                                                                                                                                                                                                                                                                                                                                                                                                                                                                                                                                                                                                |         |                   |
|                                                            |                                                                                                                                                                                                                                                                                                                                                                                                                                                                                                                                                                                                                                                                                                                                                                                                                                                                                                                                                                                                                                                                                                                                                                                                                                                                                                                                                                                                                                                                                                                                                                                                                                                                                                                                                                                                                                                                                                                                                                                                                                                                                                                                | Ru      | n Task Now Cancel |
| Idle:                                                      |                                                                                                                                                                                                                                                                                                                                                                                                                                                                                                                                                                                                                                                                                                                                                                                                                                                                                                                                                                                                                                                                                                                                                                                                                                                                                                                                                                                                                                                                                                                                                                                                                                                                                                                                                                                                                                                                                                                                                                                                                                                                                                                                |         |                   |
|                                                            |                                                                                                                                                                                                                                                                                                                                                                                                                                                                                                                                                                                                                                                                                                                                                                                                                                                                                                                                                                                                                                                                                                                                                                                                                                                                                                                                                                                                                                                                                                                                                                                                                                                                                                                                                                                                                                                                                                                                                                                                                                                                                                                                |         |                   |
|                                                            |                                                                                                                                                                                                                                                                                                                                                                                                                                                                                                                                                                                                                                                                                                                                                                                                                                                                                                                                                                                                                                                                                                                                                                                                                                                                                                                                                                                                                                                                                                                                                                                                                                                                                                                                                                                                                                                                                                                                                                                                                                                                                                                                |         |                   |