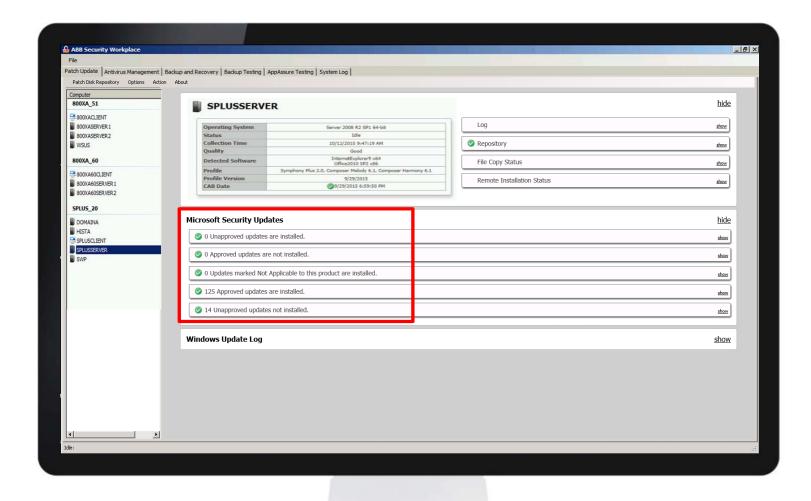

### Maintain Package Demonstration

|                                                            | Parameter 1                                                                                                                                                                                                                                                                                                                                                                                                                                                                                                                                                                                                                                                                                                                                                                                                                                                                                                                                                                                                                                                                                                                                                                                                                                                                                                                                                                                                                                                                                                                                                                                                                                                                                                                                                                                                                                                                                                                                                                                                                                                                                                                    |         |                   |
|------------------------------------------------------------|--------------------------------------------------------------------------------------------------------------------------------------------------------------------------------------------------------------------------------------------------------------------------------------------------------------------------------------------------------------------------------------------------------------------------------------------------------------------------------------------------------------------------------------------------------------------------------------------------------------------------------------------------------------------------------------------------------------------------------------------------------------------------------------------------------------------------------------------------------------------------------------------------------------------------------------------------------------------------------------------------------------------------------------------------------------------------------------------------------------------------------------------------------------------------------------------------------------------------------------------------------------------------------------------------------------------------------------------------------------------------------------------------------------------------------------------------------------------------------------------------------------------------------------------------------------------------------------------------------------------------------------------------------------------------------------------------------------------------------------------------------------------------------------------------------------------------------------------------------------------------------------------------------------------------------------------------------------------------------------------------------------------------------------------------------------------------------------------------------------------------------|---------|-------------------|
| ABB Security Workplace                                     |                                                                                                                                                                                                                                                                                                                                                                                                                                                                                                                                                                                                                                                                                                                                                                                                                                                                                                                                                                                                                                                                                                                                                                                                                                                                                                                                                                                                                                                                                                                                                                                                                                                                                                                                                                                                                                                                                                                                                                                                                                                                                                                                |         | _ 🗆 >             |
|                                                            | sup and Recovery Backup Testing NERC-CIP Reporting USB Management                                                                                                                                                                                                                                                                                                                                                                                                                                                                                                                                                                                                                                                                                                                                                                                                                                                                                                                                                                                                                                                                                                                                                                                                                                                                                                                                                                                                                                                                                                                                                                                                                                                                                                                                                                                                                                                                                                                                                                                                                                                              |         |                   |
|                                                            | System Tree 👍 Queries & Reports 🗐 Policy Catalog                                                                                                                                                                                                                                                                                                                                                                                                                                                                                                                                                                                                                                                                                                                                                                                                                                                                                                                                                                                                                                                                                                                                                                                                                                                                                                                                                                                                                                                                                                                                                                                                                                                                                                                                                                                                                                                                                                                                                                                                                                                                               | Log Off |                   |
| Systems                                                    | WE'L GO TO TO THE TOTAL THE TOTAL TO THE TOTAL TOTAL TO THE TOTAL TO T |         |                   |
| System Tree                                                |                                                                                                                                                                                                                                                                                                                                                                                                                                                                                                                                                                                                                                                                                                                                                                                                                                                                                                                                                                                                                                                                                                                                                                                                                                                                                                                                                                                                                                                                                                                                                                                                                                                                                                                                                                                                                                                                                                                                                                                                                                                                                                                                |         |                   |
|                                                            |                                                                                                                                                                                                                                                                                                                                                                                                                                                                                                                                                                                                                                                                                                                                                                                                                                                                                                                                                                                                                                                                                                                                                                                                                                                                                                                                                                                                                                                                                                                                                                                                                                                                                                                                                                                                                                                                                                                                                                                                                                                                                                                                |         |                   |
| Run Client Task Now                                        |                                                                                                                                                                                                                                                                                                                                                                                                                                                                                                                                                                                                                                                                                                                                                                                                                                                                                                                                                                                                                                                                                                                                                                                                                                                                                                                                                                                                                                                                                                                                                                                                                                                                                                                                                                                                                                                                                                                                                                                                                                                                                                                                |         |                   |
| "Update in Progress" dialog box<br>(Windows systems only): | Show "Update in Progress" dialog box on managed systems                                                                                                                                                                                                                                                                                                                                                                                                                                                                                                                                                                                                                                                                                                                                                                                                                                                                                                                                                                                                                                                                                                                                                                                                                                                                                                                                                                                                                                                                                                                                                                                                                                                                                                                                                                                                                                                                                                                                                                                                                                                                        |         |                   |
| , , ,                                                      | Allow end users to postpone this update                                                                                                                                                                                                                                                                                                                                                                                                                                                                                                                                                                                                                                                                                                                                                                                                                                                                                                                                                                                                                                                                                                                                                                                                                                                                                                                                                                                                                                                                                                                                                                                                                                                                                                                                                                                                                                                                                                                                                                                                                                                                                        |         |                   |
|                                                            | Maximum number of postpones allowed: 1  Option to postpone expires after (seconds):  20                                                                                                                                                                                                                                                                                                                                                                                                                                                                                                                                                                                                                                                                                                                                                                                                                                                                                                                                                                                                                                                                                                                                                                                                                                                                                                                                                                                                                                                                                                                                                                                                                                                                                                                                                                                                                                                                                                                                                                                                                                        |         |                   |
|                                                            | Display this text:                                                                                                                                                                                                                                                                                                                                                                                                                                                                                                                                                                                                                                                                                                                                                                                                                                                                                                                                                                                                                                                                                                                                                                                                                                                                                                                                                                                                                                                                                                                                                                                                                                                                                                                                                                                                                                                                                                                                                                                                                                                                                                             |         |                   |
|                                                            | w)                                                                                                                                                                                                                                                                                                                                                                                                                                                                                                                                                                                                                                                                                                                                                                                                                                                                                                                                                                                                                                                                                                                                                                                                                                                                                                                                                                                                                                                                                                                                                                                                                                                                                                                                                                                                                                                                                                                                                                                                                                                                                                                             |         |                   |
|                                                            | 22                                                                                                                                                                                                                                                                                                                                                                                                                                                                                                                                                                                                                                                                                                                                                                                                                                                                                                                                                                                                                                                                                                                                                                                                                                                                                                                                                                                                                                                                                                                                                                                                                                                                                                                                                                                                                                                                                                                                                                                                                                                                                                                             |         |                   |
| Package selection:                                         | O All packages                                                                                                                                                                                                                                                                                                                                                                                                                                                                                                                                                                                                                                                                                                                                                                                                                                                                                                                                                                                                                                                                                                                                                                                                                                                                                                                                                                                                                                                                                                                                                                                                                                                                                                                                                                                                                                                                                                                                                                                                                                                                                                                 |         |                   |
|                                                            | Selected packages                                                                                                                                                                                                                                                                                                                                                                                                                                                                                                                                                                                                                                                                                                                                                                                                                                                                                                                                                                                                                                                                                                                                                                                                                                                                                                                                                                                                                                                                                                                                                                                                                                                                                                                                                                                                                                                                                                                                                                                                                                                                                                              |         |                   |
| Package types:                                             | Signatures and engines:    Host Intrusion Prevention Content                                                                                                                                                                                                                                                                                                                                                                                                                                                                                                                                                                                                                                                                                                                                                                                                                                                                                                                                                                                                                                                                                                                                                                                                                                                                                                                                                                                                                                                                                                                                                                                                                                                                                                                                                                                                                                                                                                                                                                                                                                                                   |         |                   |
|                                                            | nos intrinsion prevention Content  Dat  Dat                                                                                                                                                                                                                                                                                                                                                                                                                                                                                                                                                                                                                                                                                                                                                                                                                                                                                                                                                                                                                                                                                                                                                                                                                                                                                                                                                                                                                                                                                                                                                                                                                                                                                                                                                                                                                                                                                                                                                                                                                                                                                    |         |                   |
|                                                            | Patches and service packs:                                                                                                                                                                                                                                                                                                                                                                                                                                                                                                                                                                                                                                                                                                                                                                                                                                                                                                                                                                                                                                                                                                                                                                                                                                                                                                                                                                                                                                                                                                                                                                                                                                                                                                                                                                                                                                                                                                                                                                                                                                                                                                     |         |                   |
|                                                            | ePO Agent Key Updater 4.8.0                                                                                                                                                                                                                                                                                                                                                                                                                                                                                                                                                                                                                                                                                                                                                                                                                                                                                                                                                                                                                                                                                                                                                                                                                                                                                                                                                                                                                                                                                                                                                                                                                                                                                                                                                                                                                                                                                                                                                                                                                                                                                                    |         |                   |
|                                                            | ☐ LinuxShield 1.9.0.28822 ☐ McAfee Real Time Content 1.0.0                                                                                                                                                                                                                                                                                                                                                                                                                                                                                                                                                                                                                                                                                                                                                                                                                                                                                                                                                                                                                                                                                                                                                                                                                                                                                                                                                                                                                                                                                                                                                                                                                                                                                                                                                                                                                                                                                                                                                                                                                                                                     |         |                   |
|                                                            | Host Intrusion Prevention 8.0.0                                                                                                                                                                                                                                                                                                                                                                                                                                                                                                                                                                                                                                                                                                                                                                                                                                                                                                                                                                                                                                                                                                                                                                                                                                                                                                                                                                                                                                                                                                                                                                                                                                                                                                                                                                                                                                                                                                                                                                                                                                                                                                |         |                   |
|                                                            |                                                                                                                                                                                                                                                                                                                                                                                                                                                                                                                                                                                                                                                                                                                                                                                                                                                                                                                                                                                                                                                                                                                                                                                                                                                                                                                                                                                                                                                                                                                                                                                                                                                                                                                                                                                                                                                                                                                                                                                                                                                                                                                                |         |                   |
|                                                            |                                                                                                                                                                                                                                                                                                                                                                                                                                                                                                                                                                                                                                                                                                                                                                                                                                                                                                                                                                                                                                                                                                                                                                                                                                                                                                                                                                                                                                                                                                                                                                                                                                                                                                                                                                                                                                                                                                                                                                                                                                                                                                                                |         |                   |
|                                                            |                                                                                                                                                                                                                                                                                                                                                                                                                                                                                                                                                                                                                                                                                                                                                                                                                                                                                                                                                                                                                                                                                                                                                                                                                                                                                                                                                                                                                                                                                                                                                                                                                                                                                                                                                                                                                                                                                                                                                                                                                                                                                                                                |         |                   |
|                                                            |                                                                                                                                                                                                                                                                                                                                                                                                                                                                                                                                                                                                                                                                                                                                                                                                                                                                                                                                                                                                                                                                                                                                                                                                                                                                                                                                                                                                                                                                                                                                                                                                                                                                                                                                                                                                                                                                                                                                                                                                                                                                                                                                |         |                   |
|                                                            |                                                                                                                                                                                                                                                                                                                                                                                                                                                                                                                                                                                                                                                                                                                                                                                                                                                                                                                                                                                                                                                                                                                                                                                                                                                                                                                                                                                                                                                                                                                                                                                                                                                                                                                                                                                                                                                                                                                                                                                                                                                                                                                                |         |                   |
|                                                            |                                                                                                                                                                                                                                                                                                                                                                                                                                                                                                                                                                                                                                                                                                                                                                                                                                                                                                                                                                                                                                                                                                                                                                                                                                                                                                                                                                                                                                                                                                                                                                                                                                                                                                                                                                                                                                                                                                                                                                                                                                                                                                                                |         |                   |
|                                                            |                                                                                                                                                                                                                                                                                                                                                                                                                                                                                                                                                                                                                                                                                                                                                                                                                                                                                                                                                                                                                                                                                                                                                                                                                                                                                                                                                                                                                                                                                                                                                                                                                                                                                                                                                                                                                                                                                                                                                                                                                                                                                                                                |         |                   |
|                                                            |                                                                                                                                                                                                                                                                                                                                                                                                                                                                                                                                                                                                                                                                                                                                                                                                                                                                                                                                                                                                                                                                                                                                                                                                                                                                                                                                                                                                                                                                                                                                                                                                                                                                                                                                                                                                                                                                                                                                                                                                                                                                                                                                |         |                   |
|                                                            |                                                                                                                                                                                                                                                                                                                                                                                                                                                                                                                                                                                                                                                                                                                                                                                                                                                                                                                                                                                                                                                                                                                                                                                                                                                                                                                                                                                                                                                                                                                                                                                                                                                                                                                                                                                                                                                                                                                                                                                                                                                                                                                                | Ru      | n Task Now Cancel |
| Idle:                                                      |                                                                                                                                                                                                                                                                                                                                                                                                                                                                                                                                                                                                                                                                                                                                                                                                                                                                                                                                                                                                                                                                                                                                                                                                                                                                                                                                                                                                                                                                                                                                                                                                                                                                                                                                                                                                                                                                                                                                                                                                                                                                                                                                |         |                   |
|                                                            |                                                                                                                                                                                                                                                                                                                                                                                                                                                                                                                                                                                                                                                                                                                                                                                                                                                                                                                                                                                                                                                                                                                                                                                                                                                                                                                                                                                                                                                                                                                                                                                                                                                                                                                                                                                                                                                                                                                                                                                                                                                                                                                                |         |                   |
|                                                            |                                                                                                                                                                                                                                                                                                                                                                                                                                                                                                                                                                                                                                                                                                                                                                                                                                                                                                                                                                                                                                                                                                                                                                                                                                                                                                                                                                                                                                                                                                                                                                                                                                                                                                                                                                                                                                                                                                                                                                                                                                                                                                                                |         |                   |