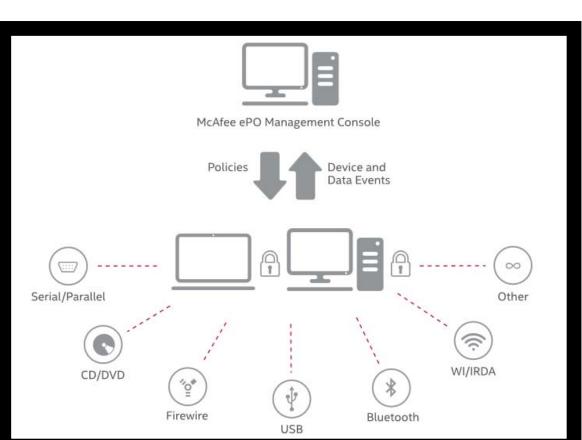

# ABB Security Workplace Continuing Development

- Unrivaled data protection
- Comprehensive device management
- McAfee ePO centralized management platform
- Complete visibility