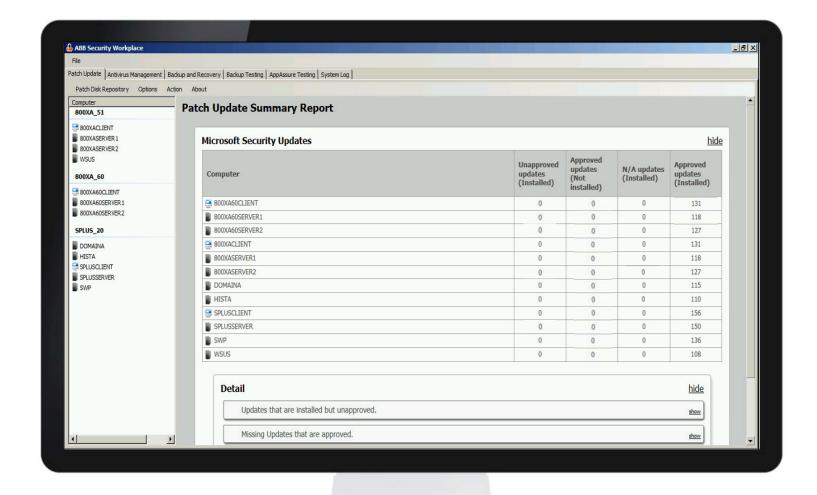

### ABB Security Workplace Maintain

- IAPG developed and maintained
- Reduces effort in deploying Microsoft patching
- Aligned with ABB Validation Documents