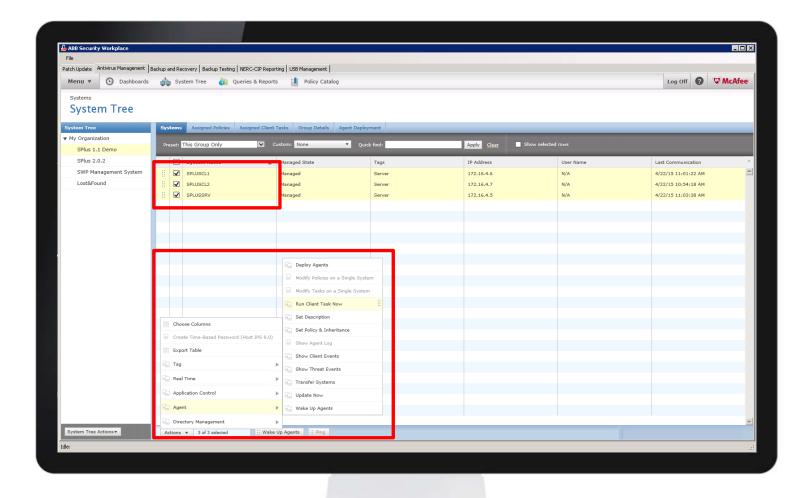

### Maintain Package Demonstration

|                                                            | Parameter 1                                                                                                                                                                                                                                                                                                                                                                                                                                                                                                                                                                                                                                                                                                                                                                                                                                                                                                                                                                                                                                                                                                                                                                                                                                                                                                                                                                                                                                                                                                                                                                                                                                                                                                                                                                                                                                                                                                                                                                                                                                                                                                                    |         |                   |
|------------------------------------------------------------|--------------------------------------------------------------------------------------------------------------------------------------------------------------------------------------------------------------------------------------------------------------------------------------------------------------------------------------------------------------------------------------------------------------------------------------------------------------------------------------------------------------------------------------------------------------------------------------------------------------------------------------------------------------------------------------------------------------------------------------------------------------------------------------------------------------------------------------------------------------------------------------------------------------------------------------------------------------------------------------------------------------------------------------------------------------------------------------------------------------------------------------------------------------------------------------------------------------------------------------------------------------------------------------------------------------------------------------------------------------------------------------------------------------------------------------------------------------------------------------------------------------------------------------------------------------------------------------------------------------------------------------------------------------------------------------------------------------------------------------------------------------------------------------------------------------------------------------------------------------------------------------------------------------------------------------------------------------------------------------------------------------------------------------------------------------------------------------------------------------------------------|---------|-------------------|
| ABB Security Workplace                                     |                                                                                                                                                                                                                                                                                                                                                                                                                                                                                                                                                                                                                                                                                                                                                                                                                                                                                                                                                                                                                                                                                                                                                                                                                                                                                                                                                                                                                                                                                                                                                                                                                                                                                                                                                                                                                                                                                                                                                                                                                                                                                                                                |         | _ 🗆 >             |
|                                                            | sup and Recovery Backup Testing NERC-CIP Reporting USB Management                                                                                                                                                                                                                                                                                                                                                                                                                                                                                                                                                                                                                                                                                                                                                                                                                                                                                                                                                                                                                                                                                                                                                                                                                                                                                                                                                                                                                                                                                                                                                                                                                                                                                                                                                                                                                                                                                                                                                                                                                                                              |         |                   |
|                                                            | System Tree 👍 Queries & Reports 🗐 Policy Catalog                                                                                                                                                                                                                                                                                                                                                                                                                                                                                                                                                                                                                                                                                                                                                                                                                                                                                                                                                                                                                                                                                                                                                                                                                                                                                                                                                                                                                                                                                                                                                                                                                                                                                                                                                                                                                                                                                                                                                                                                                                                                               | Log Off |                   |
| Systems                                                    | WE'L GO TO TO THE TOTAL THE TOTAL TO THE TOTAL TOTAL TO THE TOTAL TO T |         |                   |
| System Tree                                                |                                                                                                                                                                                                                                                                                                                                                                                                                                                                                                                                                                                                                                                                                                                                                                                                                                                                                                                                                                                                                                                                                                                                                                                                                                                                                                                                                                                                                                                                                                                                                                                                                                                                                                                                                                                                                                                                                                                                                                                                                                                                                                                                |         |                   |
|                                                            |                                                                                                                                                                                                                                                                                                                                                                                                                                                                                                                                                                                                                                                                                                                                                                                                                                                                                                                                                                                                                                                                                                                                                                                                                                                                                                                                                                                                                                                                                                                                                                                                                                                                                                                                                                                                                                                                                                                                                                                                                                                                                                                                |         |                   |
| Run Client Task Now                                        |                                                                                                                                                                                                                                                                                                                                                                                                                                                                                                                                                                                                                                                                                                                                                                                                                                                                                                                                                                                                                                                                                                                                                                                                                                                                                                                                                                                                                                                                                                                                                                                                                                                                                                                                                                                                                                                                                                                                                                                                                                                                                                                                |         |                   |
| "Update in Progress" dialog box<br>(Windows systems only): | Show "Update in Progress" dialog box on managed systems                                                                                                                                                                                                                                                                                                                                                                                                                                                                                                                                                                                                                                                                                                                                                                                                                                                                                                                                                                                                                                                                                                                                                                                                                                                                                                                                                                                                                                                                                                                                                                                                                                                                                                                                                                                                                                                                                                                                                                                                                                                                        |         |                   |
| , , ,                                                      | Allow end users to postpone this update                                                                                                                                                                                                                                                                                                                                                                                                                                                                                                                                                                                                                                                                                                                                                                                                                                                                                                                                                                                                                                                                                                                                                                                                                                                                                                                                                                                                                                                                                                                                                                                                                                                                                                                                                                                                                                                                                                                                                                                                                                                                                        |         |                   |
|                                                            | Maximum number of postpones allowed: 1  Option to postpone expires after (seconds):  20                                                                                                                                                                                                                                                                                                                                                                                                                                                                                                                                                                                                                                                                                                                                                                                                                                                                                                                                                                                                                                                                                                                                                                                                                                                                                                                                                                                                                                                                                                                                                                                                                                                                                                                                                                                                                                                                                                                                                                                                                                        |         |                   |
|                                                            | Display this text:                                                                                                                                                                                                                                                                                                                                                                                                                                                                                                                                                                                                                                                                                                                                                                                                                                                                                                                                                                                                                                                                                                                                                                                                                                                                                                                                                                                                                                                                                                                                                                                                                                                                                                                                                                                                                                                                                                                                                                                                                                                                                                             |         |                   |
|                                                            | w)                                                                                                                                                                                                                                                                                                                                                                                                                                                                                                                                                                                                                                                                                                                                                                                                                                                                                                                                                                                                                                                                                                                                                                                                                                                                                                                                                                                                                                                                                                                                                                                                                                                                                                                                                                                                                                                                                                                                                                                                                                                                                                                             |         |                   |
|                                                            | 22                                                                                                                                                                                                                                                                                                                                                                                                                                                                                                                                                                                                                                                                                                                                                                                                                                                                                                                                                                                                                                                                                                                                                                                                                                                                                                                                                                                                                                                                                                                                                                                                                                                                                                                                                                                                                                                                                                                                                                                                                                                                                                                             |         |                   |
| Package selection:                                         | O All packages                                                                                                                                                                                                                                                                                                                                                                                                                                                                                                                                                                                                                                                                                                                                                                                                                                                                                                                                                                                                                                                                                                                                                                                                                                                                                                                                                                                                                                                                                                                                                                                                                                                                                                                                                                                                                                                                                                                                                                                                                                                                                                                 |         |                   |
|                                                            | Selected packages                                                                                                                                                                                                                                                                                                                                                                                                                                                                                                                                                                                                                                                                                                                                                                                                                                                                                                                                                                                                                                                                                                                                                                                                                                                                                                                                                                                                                                                                                                                                                                                                                                                                                                                                                                                                                                                                                                                                                                                                                                                                                                              |         |                   |
| Package types:                                             | Signatures and engines:    Host Intrusion Prevention Content                                                                                                                                                                                                                                                                                                                                                                                                                                                                                                                                                                                                                                                                                                                                                                                                                                                                                                                                                                                                                                                                                                                                                                                                                                                                                                                                                                                                                                                                                                                                                                                                                                                                                                                                                                                                                                                                                                                                                                                                                                                                   |         |                   |
|                                                            | nos intrinsion prevention Content  Dat  Dat                                                                                                                                                                                                                                                                                                                                                                                                                                                                                                                                                                                                                                                                                                                                                                                                                                                                                                                                                                                                                                                                                                                                                                                                                                                                                                                                                                                                                                                                                                                                                                                                                                                                                                                                                                                                                                                                                                                                                                                                                                                                                    |         |                   |
|                                                            | Patches and service packs:                                                                                                                                                                                                                                                                                                                                                                                                                                                                                                                                                                                                                                                                                                                                                                                                                                                                                                                                                                                                                                                                                                                                                                                                                                                                                                                                                                                                                                                                                                                                                                                                                                                                                                                                                                                                                                                                                                                                                                                                                                                                                                     |         |                   |
|                                                            | ePO Agent Key Updater 4.8.0                                                                                                                                                                                                                                                                                                                                                                                                                                                                                                                                                                                                                                                                                                                                                                                                                                                                                                                                                                                                                                                                                                                                                                                                                                                                                                                                                                                                                                                                                                                                                                                                                                                                                                                                                                                                                                                                                                                                                                                                                                                                                                    |         |                   |
|                                                            | ☐ LinuxShield 1.9.0.28822 ☐ McAfee Real Time Content 1.0.0                                                                                                                                                                                                                                                                                                                                                                                                                                                                                                                                                                                                                                                                                                                                                                                                                                                                                                                                                                                                                                                                                                                                                                                                                                                                                                                                                                                                                                                                                                                                                                                                                                                                                                                                                                                                                                                                                                                                                                                                                                                                     |         |                   |
|                                                            | Host Intrusion Prevention 8.0.0                                                                                                                                                                                                                                                                                                                                                                                                                                                                                                                                                                                                                                                                                                                                                                                                                                                                                                                                                                                                                                                                                                                                                                                                                                                                                                                                                                                                                                                                                                                                                                                                                                                                                                                                                                                                                                                                                                                                                                                                                                                                                                |         |                   |
|                                                            |                                                                                                                                                                                                                                                                                                                                                                                                                                                                                                                                                                                                                                                                                                                                                                                                                                                                                                                                                                                                                                                                                                                                                                                                                                                                                                                                                                                                                                                                                                                                                                                                                                                                                                                                                                                                                                                                                                                                                                                                                                                                                                                                |         |                   |
|                                                            |                                                                                                                                                                                                                                                                                                                                                                                                                                                                                                                                                                                                                                                                                                                                                                                                                                                                                                                                                                                                                                                                                                                                                                                                                                                                                                                                                                                                                                                                                                                                                                                                                                                                                                                                                                                                                                                                                                                                                                                                                                                                                                                                |         |                   |
|                                                            |                                                                                                                                                                                                                                                                                                                                                                                                                                                                                                                                                                                                                                                                                                                                                                                                                                                                                                                                                                                                                                                                                                                                                                                                                                                                                                                                                                                                                                                                                                                                                                                                                                                                                                                                                                                                                                                                                                                                                                                                                                                                                                                                |         |                   |
|                                                            |                                                                                                                                                                                                                                                                                                                                                                                                                                                                                                                                                                                                                                                                                                                                                                                                                                                                                                                                                                                                                                                                                                                                                                                                                                                                                                                                                                                                                                                                                                                                                                                                                                                                                                                                                                                                                                                                                                                                                                                                                                                                                                                                |         |                   |
|                                                            |                                                                                                                                                                                                                                                                                                                                                                                                                                                                                                                                                                                                                                                                                                                                                                                                                                                                                                                                                                                                                                                                                                                                                                                                                                                                                                                                                                                                                                                                                                                                                                                                                                                                                                                                                                                                                                                                                                                                                                                                                                                                                                                                |         |                   |
|                                                            |                                                                                                                                                                                                                                                                                                                                                                                                                                                                                                                                                                                                                                                                                                                                                                                                                                                                                                                                                                                                                                                                                                                                                                                                                                                                                                                                                                                                                                                                                                                                                                                                                                                                                                                                                                                                                                                                                                                                                                                                                                                                                                                                |         |                   |
|                                                            |                                                                                                                                                                                                                                                                                                                                                                                                                                                                                                                                                                                                                                                                                                                                                                                                                                                                                                                                                                                                                                                                                                                                                                                                                                                                                                                                                                                                                                                                                                                                                                                                                                                                                                                                                                                                                                                                                                                                                                                                                                                                                                                                |         |                   |
|                                                            |                                                                                                                                                                                                                                                                                                                                                                                                                                                                                                                                                                                                                                                                                                                                                                                                                                                                                                                                                                                                                                                                                                                                                                                                                                                                                                                                                                                                                                                                                                                                                                                                                                                                                                                                                                                                                                                                                                                                                                                                                                                                                                                                |         |                   |
|                                                            |                                                                                                                                                                                                                                                                                                                                                                                                                                                                                                                                                                                                                                                                                                                                                                                                                                                                                                                                                                                                                                                                                                                                                                                                                                                                                                                                                                                                                                                                                                                                                                                                                                                                                                                                                                                                                                                                                                                                                                                                                                                                                                                                | Ru      | n Task Now Cancel |
| Idle:                                                      |                                                                                                                                                                                                                                                                                                                                                                                                                                                                                                                                                                                                                                                                                                                                                                                                                                                                                                                                                                                                                                                                                                                                                                                                                                                                                                                                                                                                                                                                                                                                                                                                                                                                                                                                                                                                                                                                                                                                                                                                                                                                                                                                |         |                   |
|                                                            |                                                                                                                                                                                                                                                                                                                                                                                                                                                                                                                                                                                                                                                                                                                                                                                                                                                                                                                                                                                                                                                                                                                                                                                                                                                                                                                                                                                                                                                                                                                                                                                                                                                                                                                                                                                                                                                                                                                                                                                                                                                                                                                                |         |                   |
|                                                            |                                                                                                                                                                                                                                                                                                                                                                                                                                                                                                                                                                                                                                                                                                                                                                                                                                                                                                                                                                                                                                                                                                                                                                                                                                                                                                                                                                                                                                                                                                                                                                                                                                                                                                                                                                                                                                                                                                                                                                                                                                                                                                                                |         |                   |