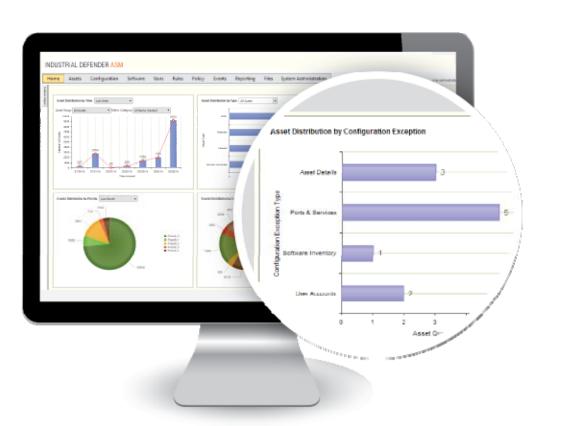

Configuration Change Management

- Reduce manual activities by 80%
- Improve change management
- Eliminate configuration drift
- Report compliance effortlessly
- Improve control system cyber security

ICS Asset Management

- Reduce cyber security risks
- Meet compliance requirements
- Unified, single view of asset base

ICS Asset Management Automated Compliance Reporting

- NERC-CIP compliance
- Ports and services
- Software inventory
- Password policy
- User accounts