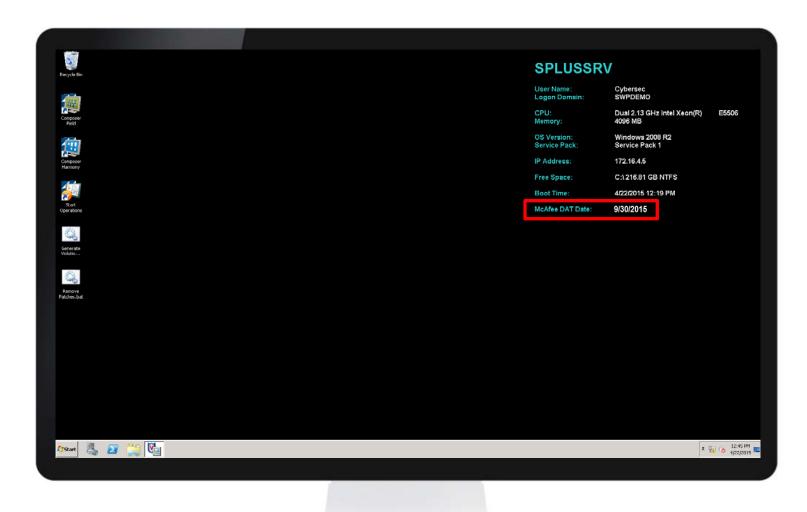

### Maintain Package Demonstration

|                                                            | Parameter 1                                                                                                                                                                                                                                                                                                                                                                                                                                                                                                                                                                                                                                                                                                                                                                                                                                                                                                                                                                                                                                                                                                                                                                                                                                                                                                                                                                                                                                                                                                                                                                                                                                                                                                                                                                                                                                                                                                                                                                                                                                                                                                                    |         |                   |
|------------------------------------------------------------|--------------------------------------------------------------------------------------------------------------------------------------------------------------------------------------------------------------------------------------------------------------------------------------------------------------------------------------------------------------------------------------------------------------------------------------------------------------------------------------------------------------------------------------------------------------------------------------------------------------------------------------------------------------------------------------------------------------------------------------------------------------------------------------------------------------------------------------------------------------------------------------------------------------------------------------------------------------------------------------------------------------------------------------------------------------------------------------------------------------------------------------------------------------------------------------------------------------------------------------------------------------------------------------------------------------------------------------------------------------------------------------------------------------------------------------------------------------------------------------------------------------------------------------------------------------------------------------------------------------------------------------------------------------------------------------------------------------------------------------------------------------------------------------------------------------------------------------------------------------------------------------------------------------------------------------------------------------------------------------------------------------------------------------------------------------------------------------------------------------------------------|---------|-------------------|
| ABB Security Workplace                                     |                                                                                                                                                                                                                                                                                                                                                                                                                                                                                                                                                                                                                                                                                                                                                                                                                                                                                                                                                                                                                                                                                                                                                                                                                                                                                                                                                                                                                                                                                                                                                                                                                                                                                                                                                                                                                                                                                                                                                                                                                                                                                                                                |         | _ 🗆 >             |
|                                                            | sup and Recovery Backup Testing NERC-CIP Reporting USB Management                                                                                                                                                                                                                                                                                                                                                                                                                                                                                                                                                                                                                                                                                                                                                                                                                                                                                                                                                                                                                                                                                                                                                                                                                                                                                                                                                                                                                                                                                                                                                                                                                                                                                                                                                                                                                                                                                                                                                                                                                                                              |         |                   |
|                                                            | System Tree 👍 Queries & Reports 🗐 Policy Catalog                                                                                                                                                                                                                                                                                                                                                                                                                                                                                                                                                                                                                                                                                                                                                                                                                                                                                                                                                                                                                                                                                                                                                                                                                                                                                                                                                                                                                                                                                                                                                                                                                                                                                                                                                                                                                                                                                                                                                                                                                                                                               | Log Off |                   |
| Systems                                                    | WE'L GO TO TO THE TOTAL THE TOTAL TO THE TOTAL TOTAL TO THE TOTAL TO T |         |                   |
| System Tree                                                |                                                                                                                                                                                                                                                                                                                                                                                                                                                                                                                                                                                                                                                                                                                                                                                                                                                                                                                                                                                                                                                                                                                                                                                                                                                                                                                                                                                                                                                                                                                                                                                                                                                                                                                                                                                                                                                                                                                                                                                                                                                                                                                                |         |                   |
|                                                            |                                                                                                                                                                                                                                                                                                                                                                                                                                                                                                                                                                                                                                                                                                                                                                                                                                                                                                                                                                                                                                                                                                                                                                                                                                                                                                                                                                                                                                                                                                                                                                                                                                                                                                                                                                                                                                                                                                                                                                                                                                                                                                                                |         |                   |
| Run Client Task Now                                        |                                                                                                                                                                                                                                                                                                                                                                                                                                                                                                                                                                                                                                                                                                                                                                                                                                                                                                                                                                                                                                                                                                                                                                                                                                                                                                                                                                                                                                                                                                                                                                                                                                                                                                                                                                                                                                                                                                                                                                                                                                                                                                                                |         |                   |
| "Update in Progress" dialog box<br>(Windows systems only): | Show "Update in Progress" dialog box on managed systems                                                                                                                                                                                                                                                                                                                                                                                                                                                                                                                                                                                                                                                                                                                                                                                                                                                                                                                                                                                                                                                                                                                                                                                                                                                                                                                                                                                                                                                                                                                                                                                                                                                                                                                                                                                                                                                                                                                                                                                                                                                                        |         |                   |
| , , ,                                                      | Allow end users to postpone this update                                                                                                                                                                                                                                                                                                                                                                                                                                                                                                                                                                                                                                                                                                                                                                                                                                                                                                                                                                                                                                                                                                                                                                                                                                                                                                                                                                                                                                                                                                                                                                                                                                                                                                                                                                                                                                                                                                                                                                                                                                                                                        |         |                   |
|                                                            | Maximum number of postpones allowed: 1  Option to postpone expires after (seconds):  20                                                                                                                                                                                                                                                                                                                                                                                                                                                                                                                                                                                                                                                                                                                                                                                                                                                                                                                                                                                                                                                                                                                                                                                                                                                                                                                                                                                                                                                                                                                                                                                                                                                                                                                                                                                                                                                                                                                                                                                                                                        |         |                   |
|                                                            | Display this text:                                                                                                                                                                                                                                                                                                                                                                                                                                                                                                                                                                                                                                                                                                                                                                                                                                                                                                                                                                                                                                                                                                                                                                                                                                                                                                                                                                                                                                                                                                                                                                                                                                                                                                                                                                                                                                                                                                                                                                                                                                                                                                             |         |                   |
|                                                            | w)                                                                                                                                                                                                                                                                                                                                                                                                                                                                                                                                                                                                                                                                                                                                                                                                                                                                                                                                                                                                                                                                                                                                                                                                                                                                                                                                                                                                                                                                                                                                                                                                                                                                                                                                                                                                                                                                                                                                                                                                                                                                                                                             |         |                   |
|                                                            | 22                                                                                                                                                                                                                                                                                                                                                                                                                                                                                                                                                                                                                                                                                                                                                                                                                                                                                                                                                                                                                                                                                                                                                                                                                                                                                                                                                                                                                                                                                                                                                                                                                                                                                                                                                                                                                                                                                                                                                                                                                                                                                                                             |         |                   |
| Package selection:                                         | O All packages                                                                                                                                                                                                                                                                                                                                                                                                                                                                                                                                                                                                                                                                                                                                                                                                                                                                                                                                                                                                                                                                                                                                                                                                                                                                                                                                                                                                                                                                                                                                                                                                                                                                                                                                                                                                                                                                                                                                                                                                                                                                                                                 |         |                   |
|                                                            | Selected packages                                                                                                                                                                                                                                                                                                                                                                                                                                                                                                                                                                                                                                                                                                                                                                                                                                                                                                                                                                                                                                                                                                                                                                                                                                                                                                                                                                                                                                                                                                                                                                                                                                                                                                                                                                                                                                                                                                                                                                                                                                                                                                              |         |                   |
| Package types:                                             | Signatures and engines:    Host Intrusion Prevention Content                                                                                                                                                                                                                                                                                                                                                                                                                                                                                                                                                                                                                                                                                                                                                                                                                                                                                                                                                                                                                                                                                                                                                                                                                                                                                                                                                                                                                                                                                                                                                                                                                                                                                                                                                                                                                                                                                                                                                                                                                                                                   |         |                   |
|                                                            | nos intrinsion prevention Content  Dat  Dat                                                                                                                                                                                                                                                                                                                                                                                                                                                                                                                                                                                                                                                                                                                                                                                                                                                                                                                                                                                                                                                                                                                                                                                                                                                                                                                                                                                                                                                                                                                                                                                                                                                                                                                                                                                                                                                                                                                                                                                                                                                                                    |         |                   |
|                                                            | Patches and service packs:                                                                                                                                                                                                                                                                                                                                                                                                                                                                                                                                                                                                                                                                                                                                                                                                                                                                                                                                                                                                                                                                                                                                                                                                                                                                                                                                                                                                                                                                                                                                                                                                                                                                                                                                                                                                                                                                                                                                                                                                                                                                                                     |         |                   |
|                                                            | ePO Agent Key Updater 4.8.0                                                                                                                                                                                                                                                                                                                                                                                                                                                                                                                                                                                                                                                                                                                                                                                                                                                                                                                                                                                                                                                                                                                                                                                                                                                                                                                                                                                                                                                                                                                                                                                                                                                                                                                                                                                                                                                                                                                                                                                                                                                                                                    |         |                   |
|                                                            | ☐ LinuxShield 1.9.0.28822 ☐ McAfee Real Time Content 1.0.0                                                                                                                                                                                                                                                                                                                                                                                                                                                                                                                                                                                                                                                                                                                                                                                                                                                                                                                                                                                                                                                                                                                                                                                                                                                                                                                                                                                                                                                                                                                                                                                                                                                                                                                                                                                                                                                                                                                                                                                                                                                                     |         |                   |
|                                                            | Host Intrusion Prevention 8.0.0                                                                                                                                                                                                                                                                                                                                                                                                                                                                                                                                                                                                                                                                                                                                                                                                                                                                                                                                                                                                                                                                                                                                                                                                                                                                                                                                                                                                                                                                                                                                                                                                                                                                                                                                                                                                                                                                                                                                                                                                                                                                                                |         |                   |
|                                                            |                                                                                                                                                                                                                                                                                                                                                                                                                                                                                                                                                                                                                                                                                                                                                                                                                                                                                                                                                                                                                                                                                                                                                                                                                                                                                                                                                                                                                                                                                                                                                                                                                                                                                                                                                                                                                                                                                                                                                                                                                                                                                                                                |         |                   |
|                                                            |                                                                                                                                                                                                                                                                                                                                                                                                                                                                                                                                                                                                                                                                                                                                                                                                                                                                                                                                                                                                                                                                                                                                                                                                                                                                                                                                                                                                                                                                                                                                                                                                                                                                                                                                                                                                                                                                                                                                                                                                                                                                                                                                |         |                   |
|                                                            |                                                                                                                                                                                                                                                                                                                                                                                                                                                                                                                                                                                                                                                                                                                                                                                                                                                                                                                                                                                                                                                                                                                                                                                                                                                                                                                                                                                                                                                                                                                                                                                                                                                                                                                                                                                                                                                                                                                                                                                                                                                                                                                                |         |                   |
|                                                            |                                                                                                                                                                                                                                                                                                                                                                                                                                                                                                                                                                                                                                                                                                                                                                                                                                                                                                                                                                                                                                                                                                                                                                                                                                                                                                                                                                                                                                                                                                                                                                                                                                                                                                                                                                                                                                                                                                                                                                                                                                                                                                                                |         |                   |
|                                                            |                                                                                                                                                                                                                                                                                                                                                                                                                                                                                                                                                                                                                                                                                                                                                                                                                                                                                                                                                                                                                                                                                                                                                                                                                                                                                                                                                                                                                                                                                                                                                                                                                                                                                                                                                                                                                                                                                                                                                                                                                                                                                                                                |         |                   |
|                                                            |                                                                                                                                                                                                                                                                                                                                                                                                                                                                                                                                                                                                                                                                                                                                                                                                                                                                                                                                                                                                                                                                                                                                                                                                                                                                                                                                                                                                                                                                                                                                                                                                                                                                                                                                                                                                                                                                                                                                                                                                                                                                                                                                |         |                   |
|                                                            |                                                                                                                                                                                                                                                                                                                                                                                                                                                                                                                                                                                                                                                                                                                                                                                                                                                                                                                                                                                                                                                                                                                                                                                                                                                                                                                                                                                                                                                                                                                                                                                                                                                                                                                                                                                                                                                                                                                                                                                                                                                                                                                                |         |                   |
|                                                            |                                                                                                                                                                                                                                                                                                                                                                                                                                                                                                                                                                                                                                                                                                                                                                                                                                                                                                                                                                                                                                                                                                                                                                                                                                                                                                                                                                                                                                                                                                                                                                                                                                                                                                                                                                                                                                                                                                                                                                                                                                                                                                                                |         |                   |
|                                                            |                                                                                                                                                                                                                                                                                                                                                                                                                                                                                                                                                                                                                                                                                                                                                                                                                                                                                                                                                                                                                                                                                                                                                                                                                                                                                                                                                                                                                                                                                                                                                                                                                                                                                                                                                                                                                                                                                                                                                                                                                                                                                                                                | Ru      | n Task Now Cancel |
| Idle:                                                      |                                                                                                                                                                                                                                                                                                                                                                                                                                                                                                                                                                                                                                                                                                                                                                                                                                                                                                                                                                                                                                                                                                                                                                                                                                                                                                                                                                                                                                                                                                                                                                                                                                                                                                                                                                                                                                                                                                                                                                                                                                                                                                                                |         |                   |
|                                                            |                                                                                                                                                                                                                                                                                                                                                                                                                                                                                                                                                                                                                                                                                                                                                                                                                                                                                                                                                                                                                                                                                                                                                                                                                                                                                                                                                                                                                                                                                                                                                                                                                                                                                                                                                                                                                                                                                                                                                                                                                                                                                                                                |         |                   |
|                                                            |                                                                                                                                                                                                                                                                                                                                                                                                                                                                                                                                                                                                                                                                                                                                                                                                                                                                                                                                                                                                                                                                                                                                                                                                                                                                                                                                                                                                                                                                                                                                                                                                                                                                                                                                                                                                                                                                                                                                                                                                                                                                                                                                |         |                   |