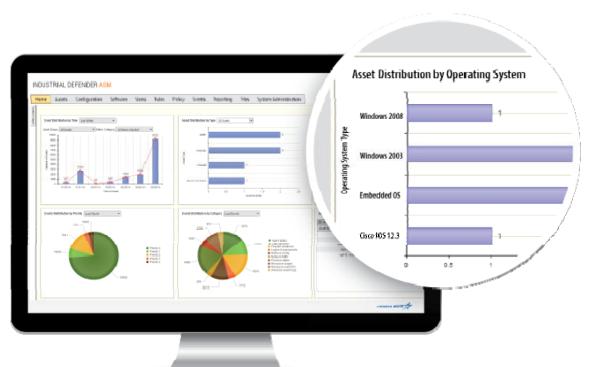

Configuration Change Management

- Reduce manual activities by 80%
- Improve change management
- Eliminate configuration drift
- Report compliance effortlessly
- Improve control system cyber security

ICS Asset Management

- Reduce cyber security risks
- Meet compliance requirements
- Unified, single view of asset base

ICS Asset Management Automated Compliance Reporting

- NERC-CIP compliance
- Ports and services
- Software inventory
- Password policy
- User accounts