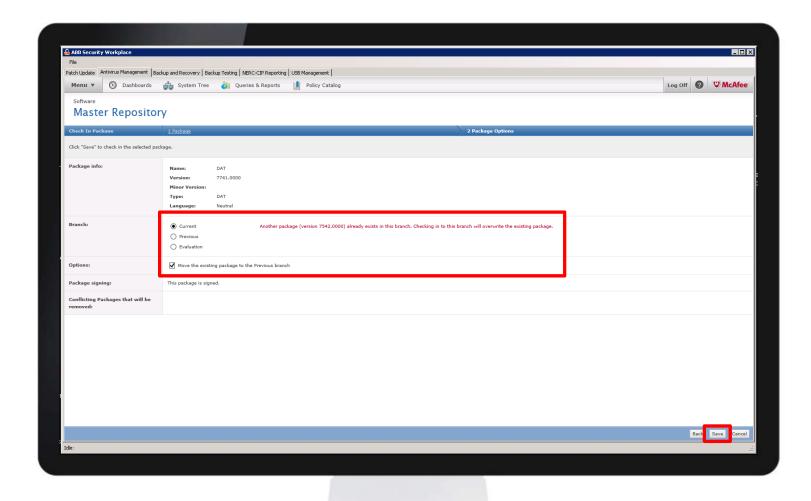

## ABB Security Workplace Maintain

- Manage AV Policies
- Manage DAT file deployments

### Maintain Package Demonstration

|                                                            | Parameter 1                                                                                                                                                                                                                                                                                                                                                                                                                                                                                                                                                                                                                                                                                                                                                                                                                                                                                                                                                                                                                                                                                                                                                                                                                                                                                                                                                                                                                                                                                                                                                                                                                                                                                                                                                                                                                                                                                                                                                                                                                                                                                                                    |         |                   |
|------------------------------------------------------------|--------------------------------------------------------------------------------------------------------------------------------------------------------------------------------------------------------------------------------------------------------------------------------------------------------------------------------------------------------------------------------------------------------------------------------------------------------------------------------------------------------------------------------------------------------------------------------------------------------------------------------------------------------------------------------------------------------------------------------------------------------------------------------------------------------------------------------------------------------------------------------------------------------------------------------------------------------------------------------------------------------------------------------------------------------------------------------------------------------------------------------------------------------------------------------------------------------------------------------------------------------------------------------------------------------------------------------------------------------------------------------------------------------------------------------------------------------------------------------------------------------------------------------------------------------------------------------------------------------------------------------------------------------------------------------------------------------------------------------------------------------------------------------------------------------------------------------------------------------------------------------------------------------------------------------------------------------------------------------------------------------------------------------------------------------------------------------------------------------------------------------|---------|-------------------|
| ABB Security Workplace                                     |                                                                                                                                                                                                                                                                                                                                                                                                                                                                                                                                                                                                                                                                                                                                                                                                                                                                                                                                                                                                                                                                                                                                                                                                                                                                                                                                                                                                                                                                                                                                                                                                                                                                                                                                                                                                                                                                                                                                                                                                                                                                                                                                |         | _ 🗆 >             |
|                                                            | sup and Recovery Backup Testing NERC-CIP Reporting USB Management                                                                                                                                                                                                                                                                                                                                                                                                                                                                                                                                                                                                                                                                                                                                                                                                                                                                                                                                                                                                                                                                                                                                                                                                                                                                                                                                                                                                                                                                                                                                                                                                                                                                                                                                                                                                                                                                                                                                                                                                                                                              |         |                   |
|                                                            | System Tree 👍 Queries & Reports 🗐 Policy Catalog                                                                                                                                                                                                                                                                                                                                                                                                                                                                                                                                                                                                                                                                                                                                                                                                                                                                                                                                                                                                                                                                                                                                                                                                                                                                                                                                                                                                                                                                                                                                                                                                                                                                                                                                                                                                                                                                                                                                                                                                                                                                               | Log Off |                   |
| Systems                                                    | WE'L GO TO TO THE TOTAL THE TOTAL TO THE TOTAL TOTAL TO THE TOTAL TO T |         |                   |
| System Tree                                                |                                                                                                                                                                                                                                                                                                                                                                                                                                                                                                                                                                                                                                                                                                                                                                                                                                                                                                                                                                                                                                                                                                                                                                                                                                                                                                                                                                                                                                                                                                                                                                                                                                                                                                                                                                                                                                                                                                                                                                                                                                                                                                                                |         |                   |
|                                                            |                                                                                                                                                                                                                                                                                                                                                                                                                                                                                                                                                                                                                                                                                                                                                                                                                                                                                                                                                                                                                                                                                                                                                                                                                                                                                                                                                                                                                                                                                                                                                                                                                                                                                                                                                                                                                                                                                                                                                                                                                                                                                                                                |         |                   |
| Run Client Task Now                                        |                                                                                                                                                                                                                                                                                                                                                                                                                                                                                                                                                                                                                                                                                                                                                                                                                                                                                                                                                                                                                                                                                                                                                                                                                                                                                                                                                                                                                                                                                                                                                                                                                                                                                                                                                                                                                                                                                                                                                                                                                                                                                                                                |         |                   |
| "Update in Progress" dialog box<br>(Windows systems only): | Show "Update in Progress" dialog box on managed systems                                                                                                                                                                                                                                                                                                                                                                                                                                                                                                                                                                                                                                                                                                                                                                                                                                                                                                                                                                                                                                                                                                                                                                                                                                                                                                                                                                                                                                                                                                                                                                                                                                                                                                                                                                                                                                                                                                                                                                                                                                                                        |         |                   |
| , , ,                                                      | Allow end users to postpone this update                                                                                                                                                                                                                                                                                                                                                                                                                                                                                                                                                                                                                                                                                                                                                                                                                                                                                                                                                                                                                                                                                                                                                                                                                                                                                                                                                                                                                                                                                                                                                                                                                                                                                                                                                                                                                                                                                                                                                                                                                                                                                        |         |                   |
|                                                            | Maximum number of postpones allowed: 1  Option to postpone expires after (seconds):  20                                                                                                                                                                                                                                                                                                                                                                                                                                                                                                                                                                                                                                                                                                                                                                                                                                                                                                                                                                                                                                                                                                                                                                                                                                                                                                                                                                                                                                                                                                                                                                                                                                                                                                                                                                                                                                                                                                                                                                                                                                        |         |                   |
|                                                            | Display this text:                                                                                                                                                                                                                                                                                                                                                                                                                                                                                                                                                                                                                                                                                                                                                                                                                                                                                                                                                                                                                                                                                                                                                                                                                                                                                                                                                                                                                                                                                                                                                                                                                                                                                                                                                                                                                                                                                                                                                                                                                                                                                                             |         |                   |
|                                                            | w)                                                                                                                                                                                                                                                                                                                                                                                                                                                                                                                                                                                                                                                                                                                                                                                                                                                                                                                                                                                                                                                                                                                                                                                                                                                                                                                                                                                                                                                                                                                                                                                                                                                                                                                                                                                                                                                                                                                                                                                                                                                                                                                             |         |                   |
|                                                            | 22                                                                                                                                                                                                                                                                                                                                                                                                                                                                                                                                                                                                                                                                                                                                                                                                                                                                                                                                                                                                                                                                                                                                                                                                                                                                                                                                                                                                                                                                                                                                                                                                                                                                                                                                                                                                                                                                                                                                                                                                                                                                                                                             |         |                   |
| Package selection:                                         | O All packages                                                                                                                                                                                                                                                                                                                                                                                                                                                                                                                                                                                                                                                                                                                                                                                                                                                                                                                                                                                                                                                                                                                                                                                                                                                                                                                                                                                                                                                                                                                                                                                                                                                                                                                                                                                                                                                                                                                                                                                                                                                                                                                 |         |                   |
|                                                            | Selected packages                                                                                                                                                                                                                                                                                                                                                                                                                                                                                                                                                                                                                                                                                                                                                                                                                                                                                                                                                                                                                                                                                                                                                                                                                                                                                                                                                                                                                                                                                                                                                                                                                                                                                                                                                                                                                                                                                                                                                                                                                                                                                                              |         |                   |
| Package types:                                             | Signatures and engines:    Host Intrusion Prevention Content                                                                                                                                                                                                                                                                                                                                                                                                                                                                                                                                                                                                                                                                                                                                                                                                                                                                                                                                                                                                                                                                                                                                                                                                                                                                                                                                                                                                                                                                                                                                                                                                                                                                                                                                                                                                                                                                                                                                                                                                                                                                   |         |                   |
|                                                            | nos intrinsion prevention Content  Dat  Dat                                                                                                                                                                                                                                                                                                                                                                                                                                                                                                                                                                                                                                                                                                                                                                                                                                                                                                                                                                                                                                                                                                                                                                                                                                                                                                                                                                                                                                                                                                                                                                                                                                                                                                                                                                                                                                                                                                                                                                                                                                                                                    |         |                   |
|                                                            | Patches and service packs:                                                                                                                                                                                                                                                                                                                                                                                                                                                                                                                                                                                                                                                                                                                                                                                                                                                                                                                                                                                                                                                                                                                                                                                                                                                                                                                                                                                                                                                                                                                                                                                                                                                                                                                                                                                                                                                                                                                                                                                                                                                                                                     |         |                   |
|                                                            | ePO Agent Key Updater 4.8.0                                                                                                                                                                                                                                                                                                                                                                                                                                                                                                                                                                                                                                                                                                                                                                                                                                                                                                                                                                                                                                                                                                                                                                                                                                                                                                                                                                                                                                                                                                                                                                                                                                                                                                                                                                                                                                                                                                                                                                                                                                                                                                    |         |                   |
|                                                            | ☐ LinuxShield 1.9.0.28822 ☐ McAfee Real Time Content 1.0.0                                                                                                                                                                                                                                                                                                                                                                                                                                                                                                                                                                                                                                                                                                                                                                                                                                                                                                                                                                                                                                                                                                                                                                                                                                                                                                                                                                                                                                                                                                                                                                                                                                                                                                                                                                                                                                                                                                                                                                                                                                                                     |         |                   |
|                                                            | Host Intrusion Prevention 8.0.0                                                                                                                                                                                                                                                                                                                                                                                                                                                                                                                                                                                                                                                                                                                                                                                                                                                                                                                                                                                                                                                                                                                                                                                                                                                                                                                                                                                                                                                                                                                                                                                                                                                                                                                                                                                                                                                                                                                                                                                                                                                                                                |         |                   |
|                                                            |                                                                                                                                                                                                                                                                                                                                                                                                                                                                                                                                                                                                                                                                                                                                                                                                                                                                                                                                                                                                                                                                                                                                                                                                                                                                                                                                                                                                                                                                                                                                                                                                                                                                                                                                                                                                                                                                                                                                                                                                                                                                                                                                |         |                   |
|                                                            |                                                                                                                                                                                                                                                                                                                                                                                                                                                                                                                                                                                                                                                                                                                                                                                                                                                                                                                                                                                                                                                                                                                                                                                                                                                                                                                                                                                                                                                                                                                                                                                                                                                                                                                                                                                                                                                                                                                                                                                                                                                                                                                                |         |                   |
|                                                            |                                                                                                                                                                                                                                                                                                                                                                                                                                                                                                                                                                                                                                                                                                                                                                                                                                                                                                                                                                                                                                                                                                                                                                                                                                                                                                                                                                                                                                                                                                                                                                                                                                                                                                                                                                                                                                                                                                                                                                                                                                                                                                                                |         |                   |
|                                                            |                                                                                                                                                                                                                                                                                                                                                                                                                                                                                                                                                                                                                                                                                                                                                                                                                                                                                                                                                                                                                                                                                                                                                                                                                                                                                                                                                                                                                                                                                                                                                                                                                                                                                                                                                                                                                                                                                                                                                                                                                                                                                                                                |         |                   |
|                                                            |                                                                                                                                                                                                                                                                                                                                                                                                                                                                                                                                                                                                                                                                                                                                                                                                                                                                                                                                                                                                                                                                                                                                                                                                                                                                                                                                                                                                                                                                                                                                                                                                                                                                                                                                                                                                                                                                                                                                                                                                                                                                                                                                |         |                   |
|                                                            |                                                                                                                                                                                                                                                                                                                                                                                                                                                                                                                                                                                                                                                                                                                                                                                                                                                                                                                                                                                                                                                                                                                                                                                                                                                                                                                                                                                                                                                                                                                                                                                                                                                                                                                                                                                                                                                                                                                                                                                                                                                                                                                                |         |                   |
|                                                            |                                                                                                                                                                                                                                                                                                                                                                                                                                                                                                                                                                                                                                                                                                                                                                                                                                                                                                                                                                                                                                                                                                                                                                                                                                                                                                                                                                                                                                                                                                                                                                                                                                                                                                                                                                                                                                                                                                                                                                                                                                                                                                                                |         |                   |
|                                                            |                                                                                                                                                                                                                                                                                                                                                                                                                                                                                                                                                                                                                                                                                                                                                                                                                                                                                                                                                                                                                                                                                                                                                                                                                                                                                                                                                                                                                                                                                                                                                                                                                                                                                                                                                                                                                                                                                                                                                                                                                                                                                                                                |         |                   |
|                                                            |                                                                                                                                                                                                                                                                                                                                                                                                                                                                                                                                                                                                                                                                                                                                                                                                                                                                                                                                                                                                                                                                                                                                                                                                                                                                                                                                                                                                                                                                                                                                                                                                                                                                                                                                                                                                                                                                                                                                                                                                                                                                                                                                | Ru      | n Task Now Cancel |
| Idle:                                                      |                                                                                                                                                                                                                                                                                                                                                                                                                                                                                                                                                                                                                                                                                                                                                                                                                                                                                                                                                                                                                                                                                                                                                                                                                                                                                                                                                                                                                                                                                                                                                                                                                                                                                                                                                                                                                                                                                                                                                                                                                                                                                                                                |         |                   |
|                                                            |                                                                                                                                                                                                                                                                                                                                                                                                                                                                                                                                                                                                                                                                                                                                                                                                                                                                                                                                                                                                                                                                                                                                                                                                                                                                                                                                                                                                                                                                                                                                                                                                                                                                                                                                                                                                                                                                                                                                                                                                                                                                                                                                |         |                   |
|                                                            |                                                                                                                                                                                                                                                                                                                                                                                                                                                                                                                                                                                                                                                                                                                                                                                                                                                                                                                                                                                                                                                                                                                                                                                                                                                                                                                                                                                                                                                                                                                                                                                                                                                                                                                                                                                                                                                                                                                                                                                                                                                                                                                                |         |                   |