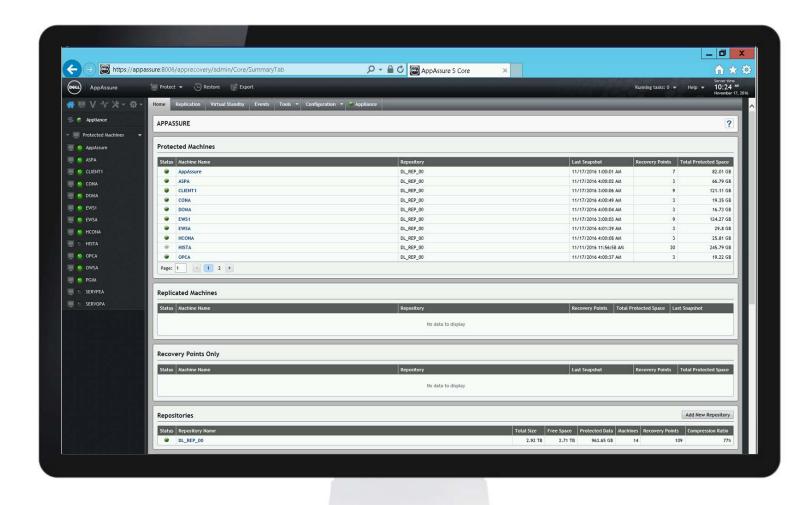

## ABB Security Workplace Maintain

Automated Backup & Recovery

- Incremental-Daily-Weekly-Monthly
- Centrally manages backup plans
- Conversion to VM
- Deduplication/ Efficient backups