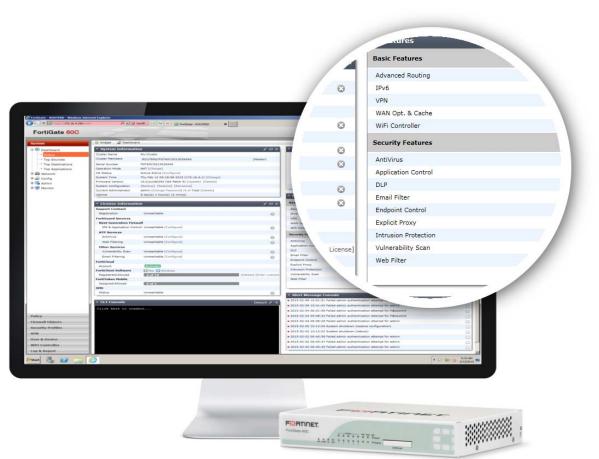

# ABB Security Workplace Defend Options

- Edge Routing/Firewall
- Unified Threat Manager
- IPSec / SSL VPN
- Transparent Firewall (FDI/Cnet)