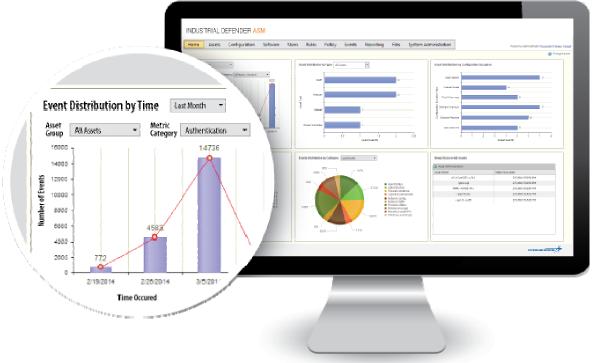

# Comply Package

**Security** 

**Management** 

Workflow **Automation Suite** 

**Event Management** 

**Automated Compliance** 

Improve situational awareness

- Monitor system performance
- Consolidate event logs
- Detect anomalies
- Triage alerts
- Generate reports

Configuration Change Management

- Reduce manual activities by 80%
- Improve change management
- Eliminate configuration drift
- Report compliance effortlessly
- Improve control system cyber security

ICS Asset Management

- Reduce cyber security risks
- Meet compliance requirements
- Unified, single view of asset base

ICS Asset Management Automated Compliance Reporting

- NERC-CIP compliance
- Ports and services
- Software inventory
- Password policy
- User accounts