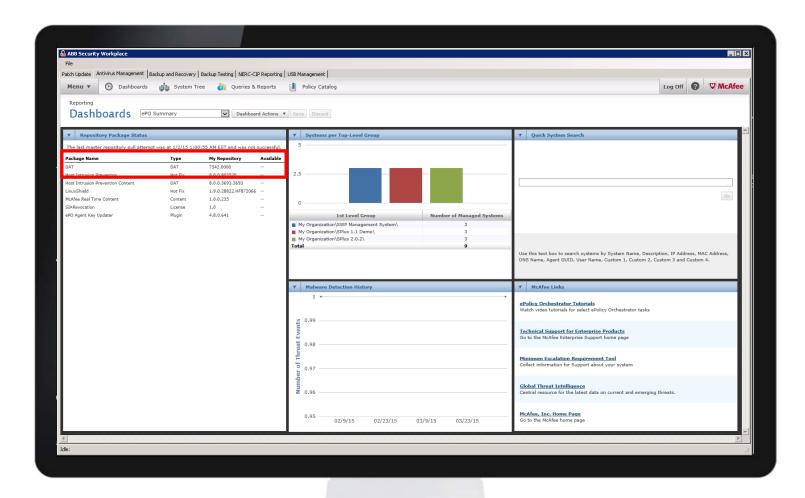

n



- Intelligent alerting
- Customizable





# ABB Security Workplace Continuing Development











- Unrivaled data protection
- Comprehensive device management
- McAfee ePO centralized management platform
- Complete visibility



### ABB Security Workplace Continuing Development





#### Network Anomaly Detection

- Ongoing Evaluations
- Simple UI, Alerts
- Network Mapping
- DPI



## Security Workplace

### Maintain Package Demonstration































































































































































































































































































































































































































































































|                                                            | Parameter 1