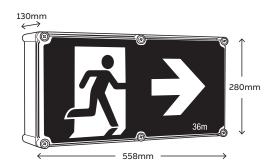

Removable gear tray for easy installation and maintenance

| Dimensions  |           |                                |        |
|-------------|-----------|--------------------------------|--------|
|             | Length    | Width                          | Height |
|             | 558mm     | 130mm                          | 280mm  |
| Weight      |           |                                |        |
|             | Model     | Weight                         |        |
|             | EM        | 4.7kg                          |        |
| Constructio | n         |                                |        |
|             | Part      | Construction                   |        |
|             | Enclosure | Polycarbonate                  |        |
|             | Gear tray | White powder coated zinc steel |        |
|             | Diffuser  | Opal acrylic                   |        |