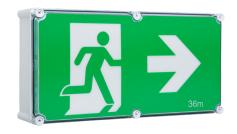

TECHNICAL DATA SHEET

## **Stanilite®**

# Platinum exit LED jumbo weatherproof



#### Range

Platinum range

### **Product group**

Exit LED



### **Features**





- Low power consumption and LED light source for reduced operation and maintenance costs
- IP65 weatherproof enclosure



- Advanced charging technology combined with Lithium iron phosphate battery for long life and low maintenance
- UV stabilised vandal resistant (IK08) polycarbonate cover



Removable gear tray for easy installation and maintenance





| Dimensions  |           |                                |        |
|-------------|-----------|--------------------------------|--------|
|             | Length    | Width                          | Height |
|             | 558mm     | 130mm                          | 280mm  |
| Weight      |           |                                |        |
|