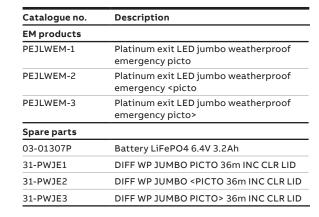

TECHNICAL DATA SHEET

## **Stanilite®**

# Platinum exit LED jumbo weatherproof

#### Range

Platinum range

### **Product group**

Exit LED

### **Features**

- Low power consumption and LED light source for reduced operation and maintenance costs
- IP65 weatherproof enclosure

- Advanced charging technology combined with Lithium iron phosphate battery for long life and low maintenance
- UV stabilised vandal resistant (IK08) polycarbonate cover

Removable gear tray for easy installation and maintenance

| Dimensions  |           |                                |        |
|-------------|-----------|--------------------------------|--------|
|             | Length    | Width                          | Height |
|             | 558mm     | 130mm                          | 280mm  |
| Weight      |           |                                |        |
|             | Model     | Weight                         |        |
|             | EM        | 4.7kg                          |        |
| Constructio | n         |                                |        |
|             | Part      | Construction                   |        |
|             | Enclosure | Polycarbonate                  |        |
|             | Gear tray | White powder coated zinc steel |        |
|             | Diffuser  | Opal acrylic                   |        |

| Light source      |       |                   |                           |
|-------------------|-------|-------------------|---------------------------|
|                   | Model | Light source      |                           |
|                   | EM    | Multiple LED 4W   |                           |
| Power consumption |       | ·                 |                           |
|                   | Model | Power consumption |                           |
|                   | EM    | 9W                |                           |
|                   |       |                   | Note: Preliminary results |
| Photometrics      |       | ·                 |                           |
|                   | Model | Class             | Classification            |
|                   | EM    | Co                | D6.3                      |
|                   |       | C90               | C2                        |
|                   |       |                   | Note: Preliminary results |

### Note:

<sup>–</sup> Designed to comply with AS2293 and meet relevant Australian EMC standards