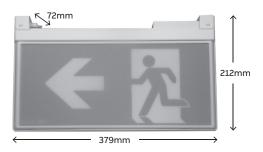

| Dimensions   |          |                |        |
|--------------|----------|----------------|--------|
|              | Length   | Width          | Height |
|              | 379mm    | 72mm           | 212mm  |
| Weight       | 1        |                |        |
|              | Model    | Weight         |        |
|              | EM       | 1.4kg          |        |
| Construction | n        |                |        |
|              | Part     | Construction   |        |
|              | Body     | UV/FR ABS body |        |
|              | Diffuser | Opal acrylic   |        |