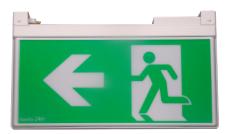

# Platinum exit LED Quickfit® less bracket

Image indicative only

| Catalogue no. | Description                                        |  |  |
|---------------|----------------------------------------------------|--|--|
| EM products   |                                                    |  |  |
| PQFLEDP-LB    | Platinum exit LED Quickfit less bracket picotgraph |  |  |
| Spare parts   |                                                    |  |  |
| 03-01302P     | Battery LiFePO4 3.2V 3.2Ah                         |  |  |

- Platinum exit LED Quickfit (PQFLEDP) without mounting bracket
- Designed for upgrading of installed Quickfit product - retrofit capability; fits into any existing Quickfit mounting bracket
- Supplied complete with diffusers and all pictograph combinations for single and double sided installation