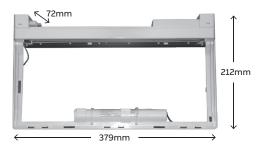

| Dimensions   |          |                |        |
|--------------|----------|----------------|--------|
|              | Length   | Width          | Height |
|              | 379mm    | 72mm           | 212mm  |
| Weight       |          |                |        |
|              | Model    | Weight         |        |
|              | Nexus LX | 0.602kg        |        |
|              | Nexus RF | 0.608kg        |        |
| Construction |          |                |        |
|              | Part     | Construction   |        |
|              | Body     | UV/FR ABS body |        |
| onstruction  |          |                |        |