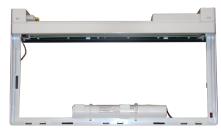

# Platinum exit LED Quickfit® frame only Nexus®

Image indicative only

| Catalogue no.  | Description                                       |  |
|----------------|---------------------------------------------------|--|
| Nexus products |                                                   |  |
| PQFNXSLEDP-FR  | Platinum exit LED Quickfit frame only<br>Nexus LX |  |
| PQFNRFLEDP-FR  | Platinum exit LED Quickfit frame only<br>Nexus RF |  |
| Spare parts    |                                                   |  |
| 03-01302P      | Battery LiFePO4 3.2V 3.2Ah                        |  |

- Nexus monitored, either cabled or wireless
- Frame only version of the Platinum exit LED Quickfit (PQFLEDP)

- Designed for upgrading of installed Quickfit product - retrofit capability; fits into any existing Quickfit mounting bracket
- Supplied less mounting bracket and diffusers the frame will accept existing MQF/PQF diffusers and backplates

| Dimensions   |          |                |        |
|--------------|----------|----------------|--------|
|              | Length   | Width          | Height |
|              | 379mm    | 72mm           | 212mm  |
| Weight       |          |                |        |
|              | Model    | Weight         |        |
|              | Nexus LX | 0.602kg        |        |
|              | Nexus RF | 0.608kg        |        |
| Construction |          |                |        |
|              | Part     | Construction   |        |
|              | Body     | UV/FR ABS body |        |
| onstruction  |          |                |        |