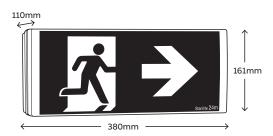

| Dimensions   |                  |                       |                              |        |
|--------------|------------------|-----------------------|------------------------------|--------|
|              | Model            | Length                | Width<br>(incl.<br>diffuser) | Height |
|              | Wall mount       | 380mm                 | 110mm                        | 161mm  |
|              | Ceiling<br>mount | 380mm                 | 161mm                        | 226mm  |
| Weight       |                  |                       |                              |        |
|              | Model            | Weight                |                              |        |
|              | Standard         | 1.4kg                 |                              |        |
| Construction |                  |                       |                              |        |
| <u> </u>     | Part             | Construction          |                              |        |
|              | Body             | Moulded polycarbonate |                              |        |
|              | Diffuser         | Moulded acrylic       |                              |        |