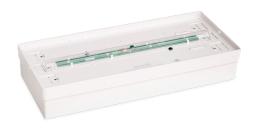

# Economy exit LED one box - maintained body

#### **Features**

- LED technology 75,000 hours lamp life
- Low power consumption and LED light source for reduced operation and maintenance costs
- High temperature NiCad batteries

- Strong, lightweight, UV/FR polycarbonate body and gear tray
- · Wall or ceiling mount
- Switched active input available for mains switching
- · Large terminal block (16mm²) for easy wiring
- Designed for direct replacement of installed 10W economy exit EE110M and EE210S
- Retrofit capability; gear tray fits into existing 10W economy exit EE110M and EE210S base
- Main body and gear tray only, diffuser not included (can be ordered separately)