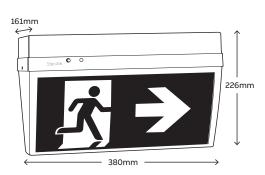

| Dimensions   |                  |                       |                              |        |
|--------------|------------------|-----------------------|------------------------------|--------|
|              | Model            | Length                | Width<br>(incl.<br>diffuser) | Height |
|              | Wall mount       | 380mm                 | 110mm                        | 161mm  |
|              | Ceiling<br>mount | 380mm                 | 161mm                        | 226mm  |
| Weight       |                  |                       |                              |        |
|              | Model            | Weight                |                              |        |
|              | Standard         | 1.4kg                 |                              |        |
| Construction |                  |                       |                              |        |
| <u> </u>     | Part             | Construction          |                              |        |
|              | Body             | Moulded polycarbonate |                              |        |
|              | Diffuser         | Moulded acrylic       |                              |        |