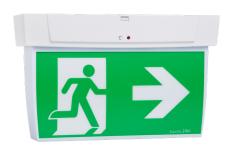

# Economy exit LED slide connect

| Catalogue no.                            | Description                 |  |  |  |  |
|------------------------------------------|-----------------------------|--|--|--|--|
| Standard products                        |                             |  |  |  |  |
| EELED                                    | Economy exit LED pictograph |  |  |  |  |
| Spare parts                              |                             |  |  |  |  |
| 03-01219 Battery 3 cell NiCad 3.6V 1.6Ah |                             |  |  |  |  |

### **Product group**

Exit LED

#### **Features**

- Emergency classification
- LED technology 75,000 hours lamp life
- High temperature NiCad batteries
- (75k)
- Architecturally pleasing
- Unique slide connect bracket that provides strength and enables quick and easy maintenance