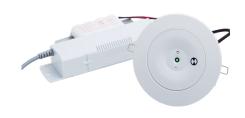

# Economy Spitfire® LED recessed nonmaintained

| Catalogue no.     | Description                     |  |  |  |
|-------------------|---------------------------------|--|--|--|
| Standard products |                                 |  |  |  |
| ESFLED            | Economy Spitfire LED recessed   |  |  |  |
| Spare parts       |                                 |  |  |  |
| 03-01222          | Battery 4 cell NiCad 4.8V 1.8Ah |  |  |  |

# **Product group** Spitfire LED

#### **Features**

- D40 photometric classification
- LED technology 75,000 hours lamp life
- Low power consumption

- High temperature NiCad batteries
- · Spring fixing design allows for different ceiling thickness (1mm - 20mm)

• White adaptor included to convert standard 85mm lamp head to 140mm diameter

| Dimensions    |               |                     |  |
|---------------|---------------|---------------------|--|
|               | Lamp head     | Ceiling cutout 70mm |  |
|               | 85mm standard |                     |  |
| 140mm adaptor |               | 130mm               |  |
| Weight        |               |                     |  |
|               | Model         | Weight              |  |
|               | Standard      | 1.0kg               |  |
| Construction  |               |                     |  |
|               | Part          | Construction        |  |
|               | Lamp head     | White polycarbonate |  |