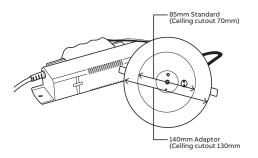

• White adaptor included to convert standard 85mm lamp head to 140mm diameter

| Dimensions    |               |                     |  |
|---------------|---------------|---------------------|--|
|               | Lamp head     | Ceiling cutout 70mm |  |
|               | 85mm standard |                     |  |
| 140mm adaptor |               | 130mm               |  |
| Weight        |               |                     |  |
|               | Model         | Weight              |  |
|               | Standard      | 1.0kg               |  |
| Construction  |               |                     |  |
|               | Part          | Construction        |  |
|               | Lamp head     | White polycarbonate |  |