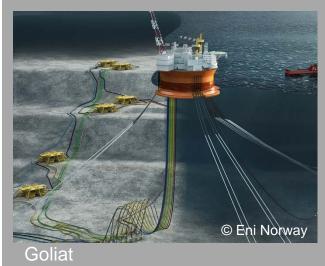

rol
  - Safety systems
  - Condition monitoring



#### **Aker Solutions**

- Subsea production
  - Trees
  - Controls
  - Manifolds
- Subsea lifecycle services
  - Condition monitoring
- Advanced subsea systems
  - Pumping & Boosting
  - Compression





## **Subsea Compression & Pumping**



- Improved utilization of oil and gas resources
- Greater recovery rates
- Reduced production costs
- Reducing safety risk

- Development of deep water fields
- Enabling remote operations
- Lower environmental footprint





### **Committed to Research and Development**



- Best-in-class reliability
- Advanced subsea controls
- All-electric systems
- Subsea power

- Multiphase booster pumps
- Subsea condition monitoring
- Longer step-outs





# 40 Years of Working Together – Recent References













## **Moving Forward Together**



- Optimize existing solutions based on Åsgard base-case
- Seamless interface between topside and subsea
- Focus on customer early engagement and concept selection
- Pursuing joint R&D efforts





#### **Contact Us**



Asmund Maland
Alliance Manager
ABB
asmund.maland@no.abb.com



Egil Birkemoe
Alliance Manager
Aker Solutions
egil.birkemoe@akersolutions.com







# **Aker**Solutions