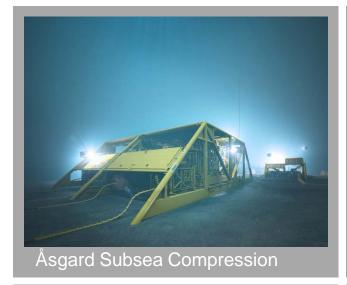

control
  - Safety systems
  - Condition monitoring



#### **Aker Solutions**

- Subsea production
  - Trees
  - Controls
  - Manifolds
- Subsea lifecycle services
  - Condition monitoring
- Advanced subsea systems
  - Pumping & Boosting
  - Compression





## **Subsea Compression & Pumping**



- Improved utilization of oil and gas resources
- Greater recovery rates
- Reduced production costs
- Reducing safety risk

- Development of deep water fields
- Enabling remote operations
- Lower environmental footprint





### **Committed to Research and Development**



- Best-in-class reliability
- Advanced subsea controls
- All-electric systems
- Subsea power

- Multiphase booster pumps
- Subsea condition monitoring
- Longer step-outs





# 40 Years of Working Together – Recent References













## **Moving Forward Together**



- Optimize existing solutions based on Åsgard base-case
- Seamless interface between topside and subsea
- Focus on customer early engagement and concept selection
- Pursuing joint R&D efforts





#### **Contact Us**



Asmund Maland
Alliance Manager
ABB
asmund.maland@no.abb.com



Egil Birkemoe
Alliance Manager
Aker Solutions
egil.birkemoe@akersolutions.com







# **Aker**Solutions