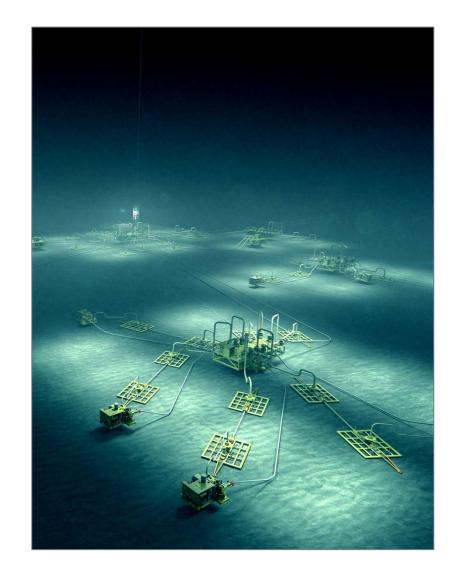

## **Subsea Compression & Pumping**

- Improved utilization of oil and gas resources
- Greater recovery rates
- Reduced production costs
- Reducing safety risk

- Development of deep water fields
- Enabling remote operations
- Lower environmental footprint

### **Committed to Research and Development**

- Best-in-class reliability
- Advanced subsea controls
- All-electric systems
- Subsea power

- Multiphase booster pumps
- Subsea condition monitoring
- Longer step-outs