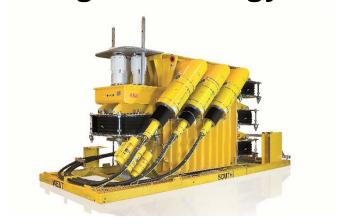

## **Subsea Compression & Pumping**

- Improved utilization of oil and gas resources
- Greater recovery rates
- Reduced production costs
- Reducing safety risk

- Development of deep water fields
- Enabling remote operations
- Lower environmental footprint

### **Committed to Research and Development**

- Best-in-class reliability
- Advanced subsea controls
- All-electric systems
- Subsea power

- Multiphase booster pumps
- Subsea condition monitoring
- Longer step-outs