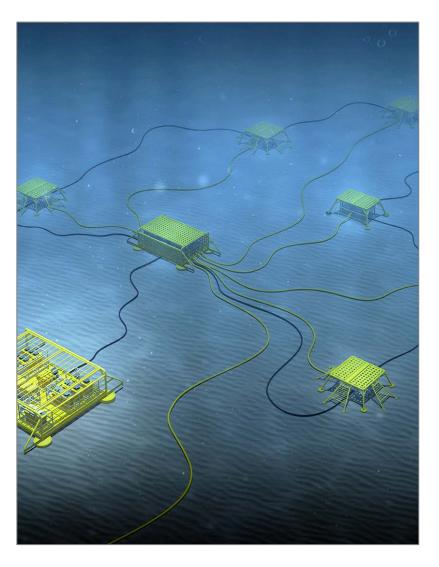

## **Subsea Compression & Pumping**

- Improved utilization of oil and gas resources
- Greater recovery rates
- Reduced production costs
- Reducing safety risk

- Development of deep water fields
- Enabling remote operations
- Lower environmental footprint

### **Committed to Research and Development**

- Best-in-class reliability
- Advanced subsea controls
- All-electric systems
- Subsea power

- Multiphase booster pumps
- Subsea condition monitoring
- Longer step-outs