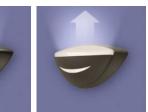

## Lips

## Mood lighting

This decorative fixture comes in three different versions, to create several types of directional warm atmospheres.