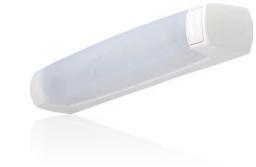

## Strip lights

To satisfy all tastes and budgets, ABB Lighting / L'Ebenoid offers 3 strip light ranges.

#### Traditional strip light with LED technology

This LED strip light is easy to position under a high cabinet, or worktop and provides energy saving, safety (low heat) and an ideal lighting fitting for your bathroom.