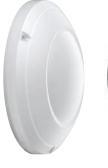

Sextan offers stylish aesthetics, comfort and energy savings This premium lighting fitting has a curved ring and comes in a choice of two finishes - white and grey. Its polycarbonate diffuser provides a vandal resistant characteristic to this stylish bulkhead.