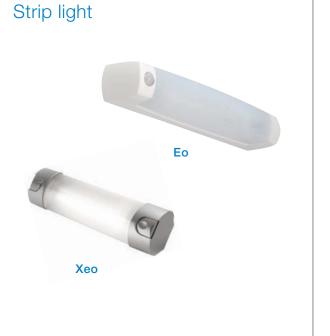

## Strip lights

To satisfy all tastes and budgets, ABB Lighting / L'Ebenoid offers 3 strip light ranges.

#### Traditional strip light with LED technology

This LED strip light is easy to position under a high cabinet, or worktop and provides energy saving, safety (low heat) and an ideal lighting fitting for your bathroom.