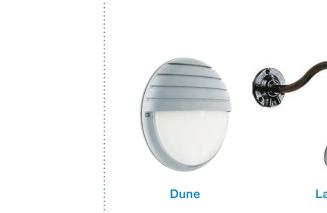

lkheads Customise and compliment the color of

paint in your buildings entrance hall, balconies, windows and doors - a well established trend. Align your lighting to the environment thanks to the 3 new D2L and Axiome colors.

#### Axiome

## Easy to install & functional lighting

This vandal proof light is ideal for installers and maintenance orofessionals thanks to its smooth mplementation. Axiome is available in 2 sizes, 3 colors and lighting sources, to meet the different needs of commercial and residential living. Functional and lightweight, it is easy to install and connect without compromising on its energy savings.



# ABB Lighting / L'Ebenoid product range Product selection guide

# Style Bulkheads Wall-mounted fixtures Strip light Atoll C320

## Functional

## Bulkheads













# **ABB** Lighting Wall-mounted & strip lights





## Lips

## Mood lighting

This decorative fixture comes in three different versions, to create several types of directional warm atmospheres.







## Strip lights

To satisfy all tastes and budgets, ABB Lighting / L'Ebenoid offers 3 strip light ranges.



#### Traditional strip light with LED technology

This LED strip light is easy to position under a high cabinet, or worktop and provides energy saving, safety (low heat) and an ideal lighting fitting for your bathroom.





















Wall-mounted fixtures