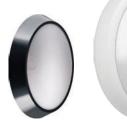

Sextan offers stylish aesthetics, comfort and energy savings This premium lighting fitting has a curved ring and comes in a choice of two finishes - white and grey. Its polycarbonate diffuser provides a vandal resistant characteristic to this stylish bulkhead.