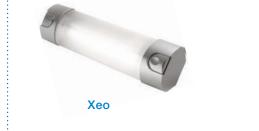

nnect without compromising on its energy savings.



# ABB Lighting / L'Ebenoid product range Product selection guide

# Style Bulkheads Wall-mounted fixtures Strip light Atoll C320

## Functional

## Bulkheads













# **ABB** Lighting Wall-mounted & strip lights





## Lips

## Mood lighting

This decorative fixture comes in three different versions, to create several types of directional warm atmospheres.







## Strip lights

To satisfy all tastes and budgets, ABB Lighting / L'Ebenoid offers 3 strip light ranges.



#### Traditional strip light with LED technology

This LED strip light is easy to position under a high cabinet, or worktop and provides energy saving, safety (low heat) and an ideal lighting fitting for your bathroom.





















Wall-mounted fixtures