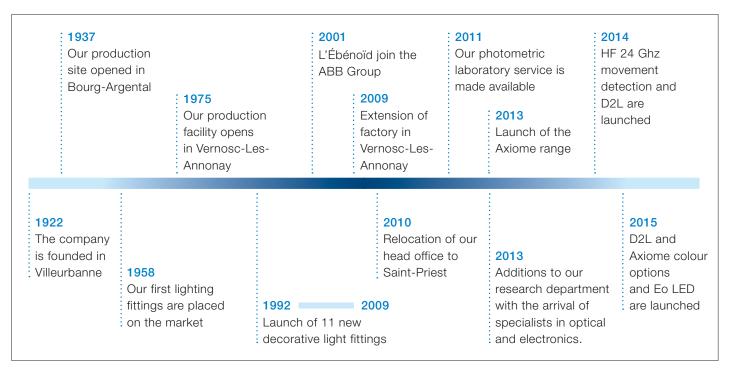

## Innovation at the core of our services Delivering design solutions

ABB Lighting / L'Ebenoid has been supporting our customers projects for more than 90 years, providing quality solutions which respect the environment and international regulations.

## Our products

In addition to our lighting, vandal resistant and movement detection expertises, ABB Lighting / L'Ebenoid provides made in France products to suit all of today's customers and consumers. This includes In-house LED modules, dual power supply or infra-red / hyperfrequency detection.

ABB Lighting / L'Ebenoid uses the latest generation of LEDs (B10L80) ABB Lighting / L'Ebenoid support to ensure high performance and the longevity of its products, providing uniform color temperature and quality of light. Thus, the energy consumption (A++) and the increased life span of fixtures reduces maintenance costs (no re-lamping), especially in difficult to access areas.

#### Dedicated R&D team

Our research & development team has an in-house electronic photometric laboratory based in France. Our dedicated researchers and designers aim to push the boundaries of lighting and functions.

ABB Lighting / L'Ebenoid is committed to providing innovative solutions to reduce the costs of internal lighting (with an increased life span and a reduced need for servicing), while providing comfort, quality and energy efficiency. Every lighting product is individually tested at the factory before it's shipped.

#### Advanced technologies

The electronic systems developed by an unlimited number of on / off cycles. We have also designed and developed the first high-frequency movement detector - 24 GHz to complete our infrared detection technology.

#### Team support

Our teams of support staff are always available to serve your daily needs, quickly and efficiently. The sales teams closely communicate with our logistics and quality teams based in a single site in Saint-Priest, near Lyon (France).