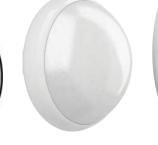

## Functional bulkheads Customise and compliment the color of

paint in your buildings entrance hall, balconies, windows and doors - a well established trend. Align your lighting to the environment thanks to the 3 new D2L and Axiome colors.

## Easy to install & functional lighting

This vandal proof light is ideal for installers and maintenance orofessionals thanks to its smooth mplementation. Axiome is available in 2 sizes, 3 colors and lighting sources, to meet the different needs of commercial and residential living. Functional and lightweight, it is easy to install and connect without compromising on its energy savings.