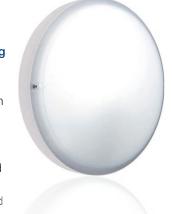

## Functional bulkheads Customise and compliment the color of

paint in your buildings entrance hall, balconies, windows and doors - a well established trend. Align your lighting to the environment thanks to the 3 new D2L and Axiome colors.

## Easy to install & functional lighting

This vandal proof light is ideal for installers and maintenance orofessionals thanks to its smooth mplementation. Axiome is available in 2 sizes, 3 colors and lighting sources, to meet the different needs of commercial and residential living. Functional and lightweight, it is easy to install and connect without compromising on its energy savings.