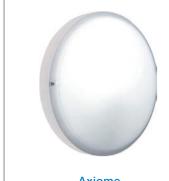

#### Axiome

## Easy to install & functional lighting

This vandal proof light is ideal for installers and maintenance orofessionals thanks to its smooth mplementation. Axiome is available in 2 sizes, 3 colors and lighting sources, to meet the different needs of commercial and residential living. Functional and lightweight, it is easy to install and connect without compromising on its energy savings.