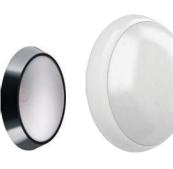

# Design bulkheads

In a wide range of contemporary styles, L'Ébénoïd / ABB lighting offers a selection of decorative luminaires, combining design and functionality. Oval, squared or rounded forms, the design ranges respond to all needs.

## Functional bulkheads Customise and compliment the color of

paint in your buildings entrance hall, balconies, windows and doors - a well established trend. Align your lighting to the environment thanks to the 3 new D2L and Axiome colors.