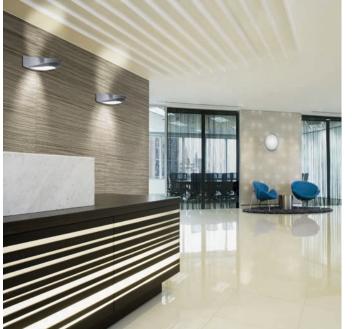

# Design bulkheads

In a wide range of contemporary styles, L'Ébénoïd / ABB lighting offers a selection of decorative luminaires, combining design and functionality. Oval, squared or rounded forms, the design ranges respond to all needs.

Sextan offers stylish aesthetics, comfort and energy savings This premium lighting fitting has a curved ring and comes in a choice of two finishes - white and grey. Its polycarbonate diffuser provides a vandal resistant characteristic to this stylish bulkhead.