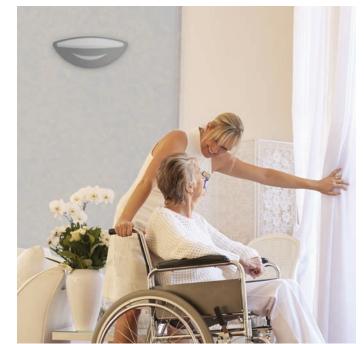

in your buildings entrance hall, balconies, windows and doors - a well established trend. Align your lighting to the environment thanks to the 3 new D2L and Axiome colors.

#### Axiome

## Easy to install & functional lighting

This vandal proof light is ideal for installers and maintenance orofessionals thanks to its smooth mplementation. Axiome is available in 2 sizes, 3 colors and lighting sources, to meet the different needs of commercial and residential living. Functional and lightweight, it is easy to install and connect without compromising on its energy savings.



# ABB Lighting / L'Ebenoid product range Product selection guide

# Style Bulkheads Wall-mounted fixtures Strip light Atoll C320

## Functional

## Bulkheads













# **ABB** Lighting Wall-mounted & strip lights





## Lips

## Mood lighting

This decorative fixture comes in three different versions, to create several types of directional warm atmospheres.







## Strip lights

To satisfy all tastes and budgets, ABB Lighting / L'Ebenoid offers 3 strip light ranges.



#### Traditional strip light with LED technology

This LED strip light is easy to position under a high cabinet, or worktop and provides energy saving, safety (low heat) and an ideal lighting fitting for your bathroom.





















Wall-mounted fixtures