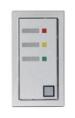

#### Office Signal

The Office Signal System is suitable in public buildings for example offices and hospitals, where one has to wait for his/her own turn before entering the room. The system installations can be easily and flexible done in flush- and surface mounted boxes and trunkings

# Office Signal