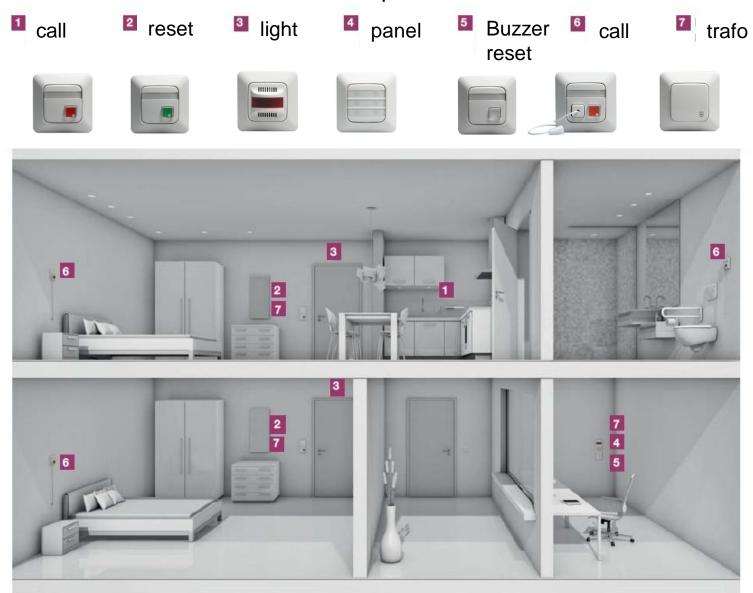

#### **Calling systems**

- disabled WC
  - -public buildings...
- nurse call
  - hospitals
  - -health cent
  - -day centres
- panic alarm
  - social offices
  - labour offices
  - health centres
  - hospitals
  - •banks...
- service call
  - day centres
  - offices
  - •hotels, restaurants, shops...

#### **Markets**