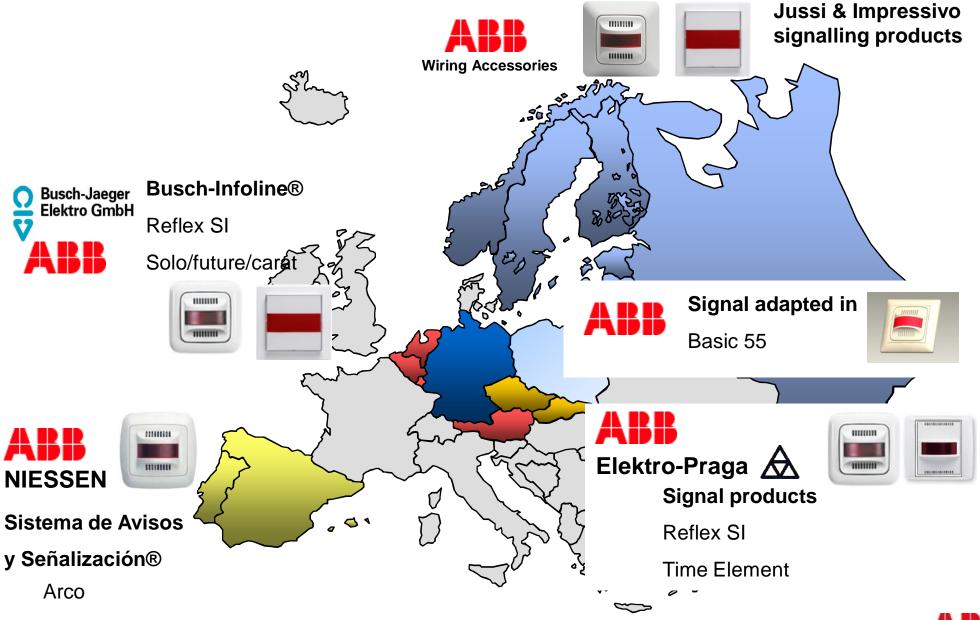

#### Included in standard WA -series

- ABB Signal products are part of Jussi and Impressivo WA series => uniform installation
- Area sales can manage

Products available at the local wholesaler!

#### From Jussi to Impressivo

- Jussi centerparts are removed and changed to corresponding Impressivo parts
- 8 pcs Impressivo centerpart packages covers all Jussi signal products
- All Impressivo colours available