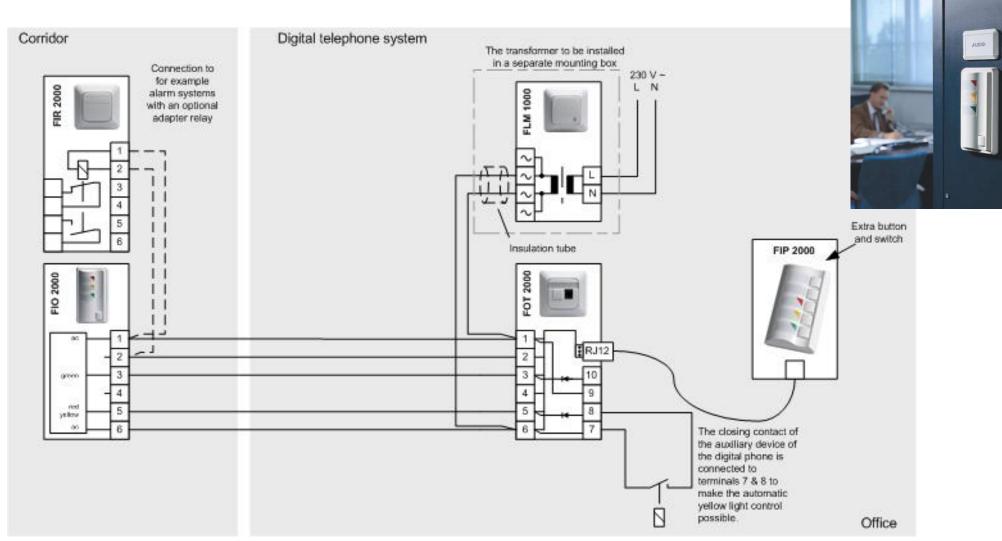

#### Office Signal

The Office Signal System is suitable in public buildings for example offices and hospitals, where one has to wait for his/her own turn before entering the room. The system installations can be easily and flexible done in flush- and surface mounted boxes and trunkings

# Office Signal