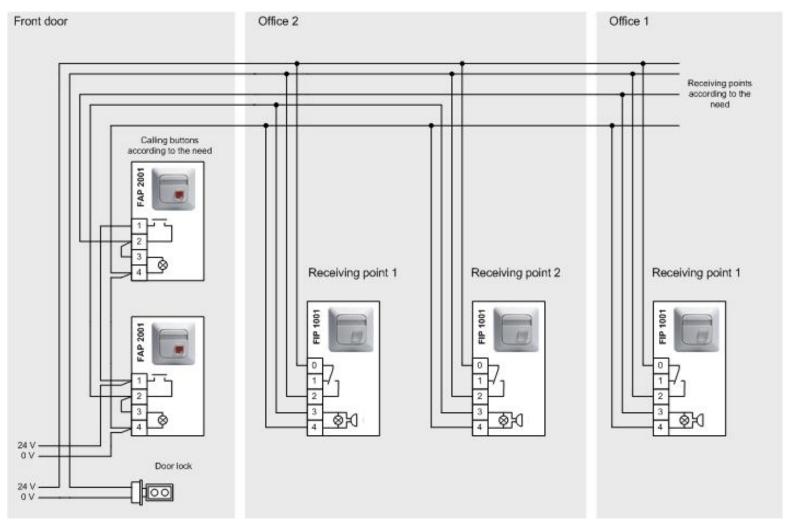

#### Entrance request in office hotels

This system is well suitable for office hotels or clinics. The system enables to transfer a signal from the front door inside to several receiving points. The signal can be cancelled from each receiving point. At the same time one can open the front door remotely.

#### Entrance request in office hotels