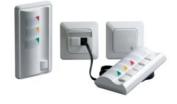

als
- back door control
- door buzzer
- level control
- leak guard...







#### Office signal systems

- door buzzers
- "busy" -light
- office "traffic light"...



#### **Calling systems**

- disabled WC
  - -public buildings...
- nurse call
  - hospitals
  - -health cent
  - -day centres
- panic alarm
  - social offices
  - labour offices
  - health centres
  - hospitals
  - •banks...
- service call
  - day centres
  - offices
  - •hotels, restaurants, shops...





#### **Transformer**



FLM1000

#### **Control Units**







FEH...



#### **Push Buttons / Switches**















**Signaling Devices** 











FIM... &



**Jussi accessories** 









#### **Impressivo centerparts**

















1P-8x

4P-8x

PT-8x

T-8x

V-8x

6V-8x

U-8x

#### **Office Signal system**







#### **Disabled WC SET**



**Leak Guard SET** 





#### **Markets**









#### **Control Unit operation**





#### Basic system / Disabled toilet

The system serves disabled people and other people who need help in WC's









# Basic connection / Disabled toilet Based on FEH2001





# Basic connection / Disabled toilet Based on FEH1001





#### Disabled toilet with KNX



- System could be equipped with several parallel calling buttons and could be connected with US/U2.2 to KNX. In this way severals separate Disabled toilet alarms could be connected to a common panel
- KNX-system could be also used together with:
  - Occupied light system
  - Day center calling system
  - Panic alarm system
  - Leakage guard system





### Signal system connection to KNX





#### Leak Gu