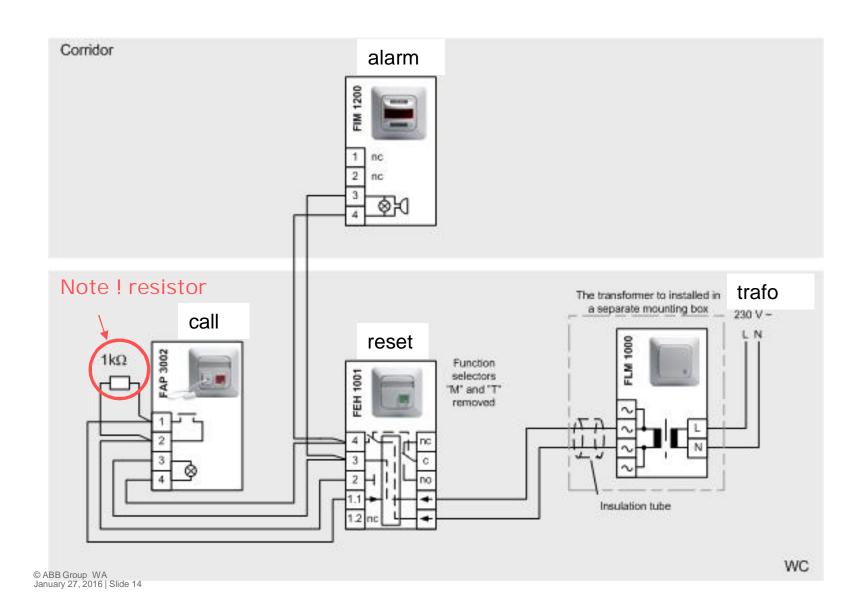

centres
  - hospitals
  - •banks...
- service call
  - day centres
  - offices
  - •hotels, restaurants, shops...





#### **Transformer**



FLM1000

#### **Control Units**







FEH...



#### **Push Buttons / Switches**















**Signaling Devices** 











FIM... &



**Jussi accessories** 









#### **Impressivo centerparts**

















1P-8x

4P-8x

PT-8x

T-8x

V-8x

6V-8x

U-8x

#### **Office Signal system**







#### **Disabled WC SET**



**Leak Guard SET** 





#### **Markets**









#### **Control Unit operation**





#### Basic system / Disabled toilet

The system serves disabled people and other people who need help in WC's









# Basic connection / Disabled toilet Based on FEH2001





# Basic connection / Disabled toilet Based on FEH1001





#### Disabled toilet with KNX



- System could be equipped with several parallel calling buttons and could be connected with US/U2.2 to KNX. In this way severals separate Disabled toilet alarms could be connected to a common panel
- KNX-system could be also used together with:
  - Occupied light system
  - Day center calling system
  - Panic alarm system
  - Leakage guard system





### Signal system connection to KNX





#### Leak Guard

Leak Guard controls water using devices and domestic appliances as well as the construction, where the water damages are most evident.









#### **Leak Guard**







#### Panic alarm in social office

The panic alarm system is suitable for giving the employees basic protection against violence in public agencies and offices.





#### Panic al