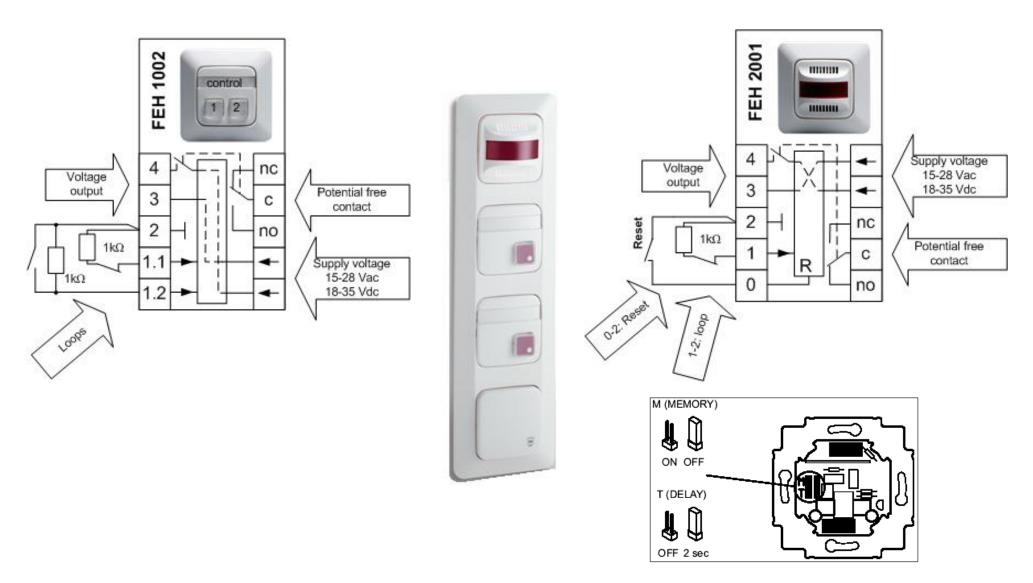

#### **Transformer**

FLM1000

#### **Control Units**

FEH...

#### **Push Buttons / Switches**

**Signaling Devices** 

FIM... &

**Jussi accessories** 

#### **Control Unit operation**