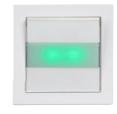

#### **Busy Light**

The busy light is used in offices, conference etc rooms to indicate the message "don't disturb" to people outside the room.

Table push button and switch also available

# **Busy Light**