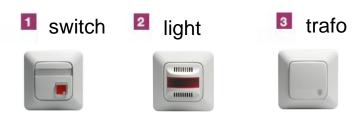

#### **Busy Light**

The busy light is used in offices, conference etc rooms to indicate the message "don't disturb" to people outside the room.

Table push button and switch also available

# **Busy Light**