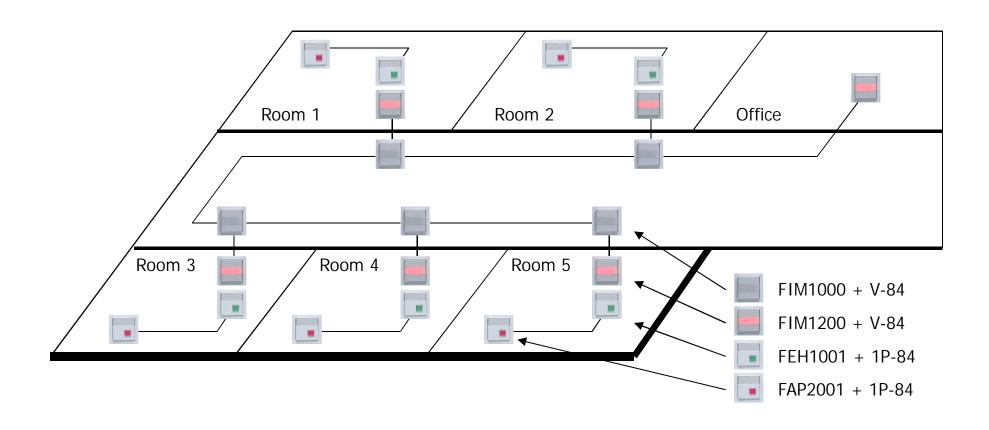

#### Calling system in day centers

This system is suitable for day centers, where there are calling buttons in each apartment. The nurse receives the alarms at one alarm panel which is located in the office.

#### Calling system in day centers