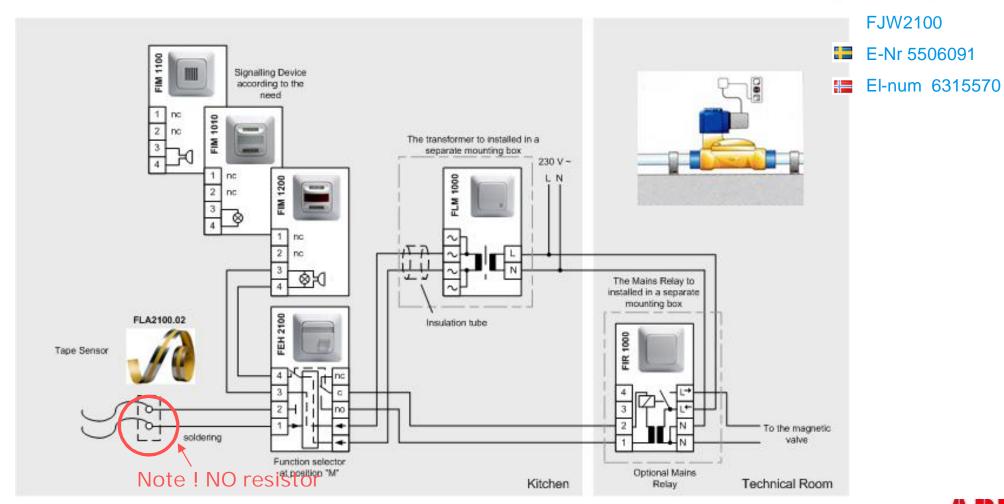

#### Leak Guard

Leak Guard controls water using devices and domestic appliances as well as the construction, where the water damages are most evident.

#### **Leak Guard**