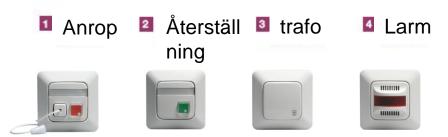

nurse call
  - hospitals
  - -health cent
  - -day centres
- panic alarm
  - social offices
  - labour offices
  - health centres
  - hospitals
  - •banks...
- service call
  - day centres
  - offices
  - •hotels, restaurants, shops...





#### **Transformer**



FLM1000

#### **Control Units**







FEH...



#### **Push Buttons / Switches**















**Signaling Devices** 











FIM... &



**Jussi accessories** 









#### **Impressivo centerparts**

















1P-8x

4P-8x

PT-8x

T-8x

V-8x

6V-8x

U-8x

#### **Office Signal system**







#### **Disabled WC SET**



**Leak Guard SET** 





#### **Markets**









#### **Control Unit operation**





#### Basic system / Disabled toilet

The system serves disabled people and other people who need help in WC's









# Basic connection / Disabled toilet Based on FEH2001





# Basic connection / Disabled toilet Based on FEH1001





#### Disabled toilet with KNX



- System could be equipped with several parallel calling buttons and could be connected with US/U2.2 to KNX. In this way severals separate Disabled toilet alarms could be connected to a common panel
- KNX-system could be also used together with:
  - Occupied light system
  - Day center calling system
  - Panic alarm system
  - Leakage guard system





### Signal system connection to KNX





#### Leak Guard

Leak Guard controls water using devices and domestic appliances as well as the construction, where the water damages are most evident.









#### **Leak Guard**







#### Panic alarm in social office

The panic alarm system