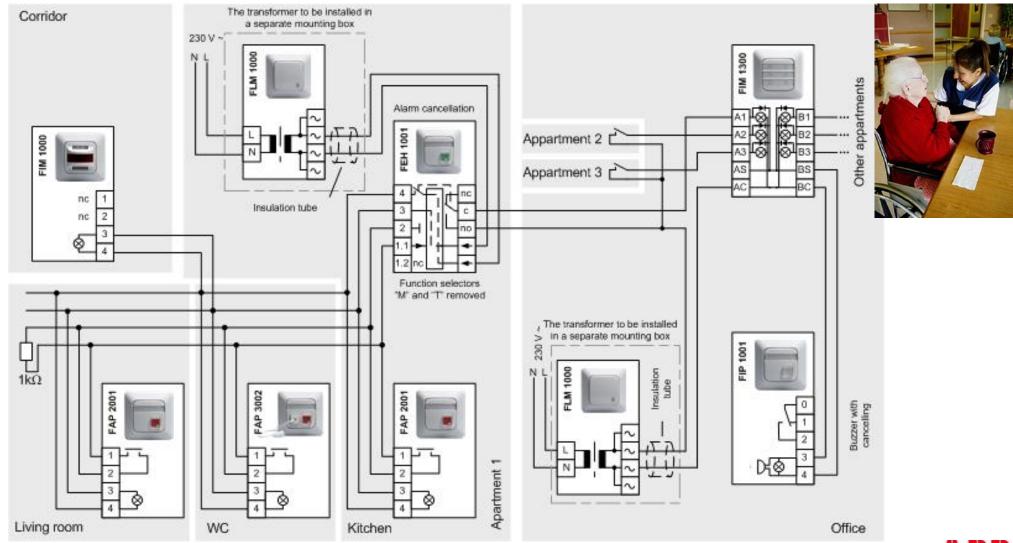

#### Calling system in day centers

This system is suitable for day centers, where there are calling buttons in each apartment. The nurse receives the alarms at one alarm panel which is located in the office.

#### Calling system in day centers