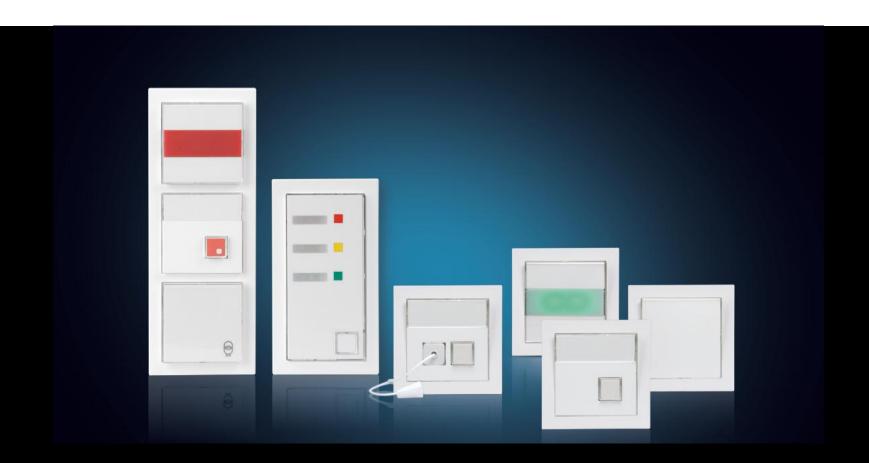

#### Modular system

• Selection of individual apparatus, which connected to each other, form versatile calling and alarm systems.

## **Easy**

- individual products are simple functions
- systems are formed by connecting the products with each other
- systems become always easy and simple
- easy to manage, only ~20 products

# **Modular**

- customer orientated systems
- compatible to other systems
- extendable
- surface and flush mounting

#### **Applications**

#### **Alarm systems**

- HVAC -alarm panels
- gas alarm for hospitals
- back door control
- door buzzer
- level control
- leak guard...

#### Office signal systems

- door buzzers
- "busy" -light
- office "traffic light"...

#### **Calling systems**

- disabled WC
  - -public buildings...
- nurse call
  - hospitals
  - -health cent
  - -day centres
- panic alarm
  - social offices
  - labour offices
  - health centres
  - hospitals
  - •banks...
- service call
  - day centres
  - offices
  - •hotels, restaurants, shops...