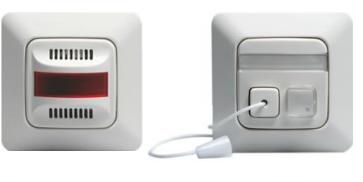

#### Leak Guard

Leak Guard controls water using devices and domestic appliances as well as the construction, where the water damages are most evident.

#### **Leak Guard**