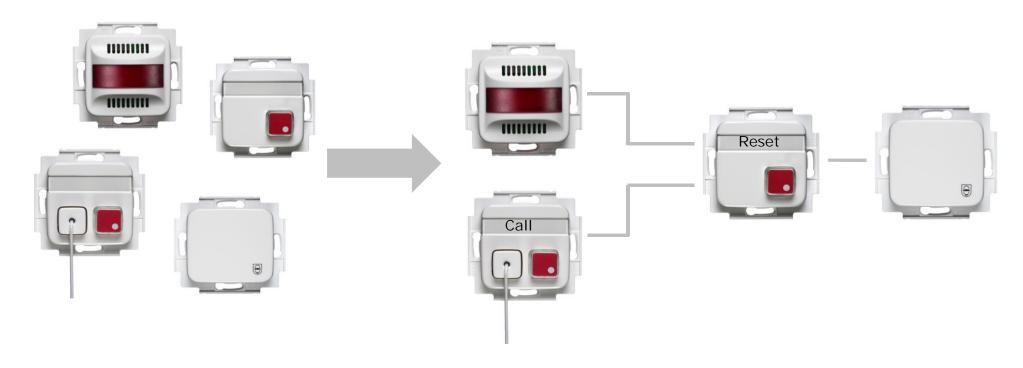

#### **Control Unit operation**

#### Basic system / Disabled toilet

The system serves disabled people and other people who need help in WC's

# Basic connection / Disabled toilet Based on FEH2001

# Basic connection / Disabled toilet Based on FEH1001