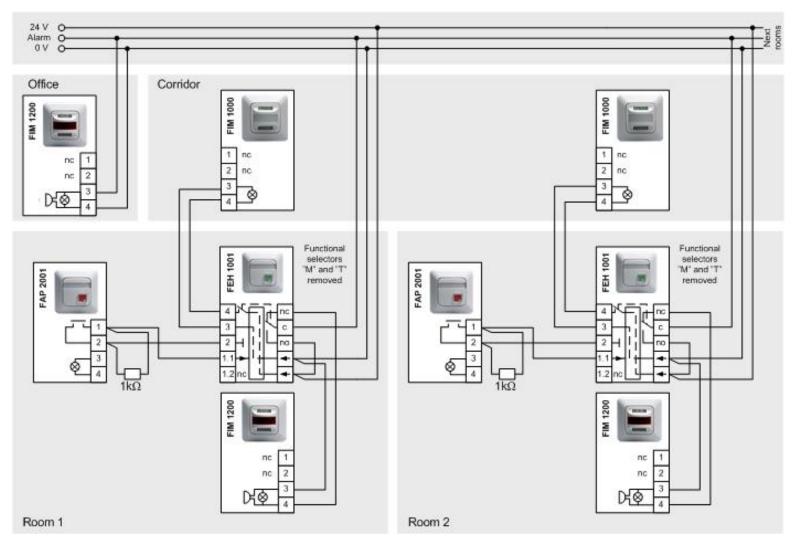

# Basic connection / Disabled toilet Based on FEH2001

# Basic connection / Disabled toilet Based on FEH1001