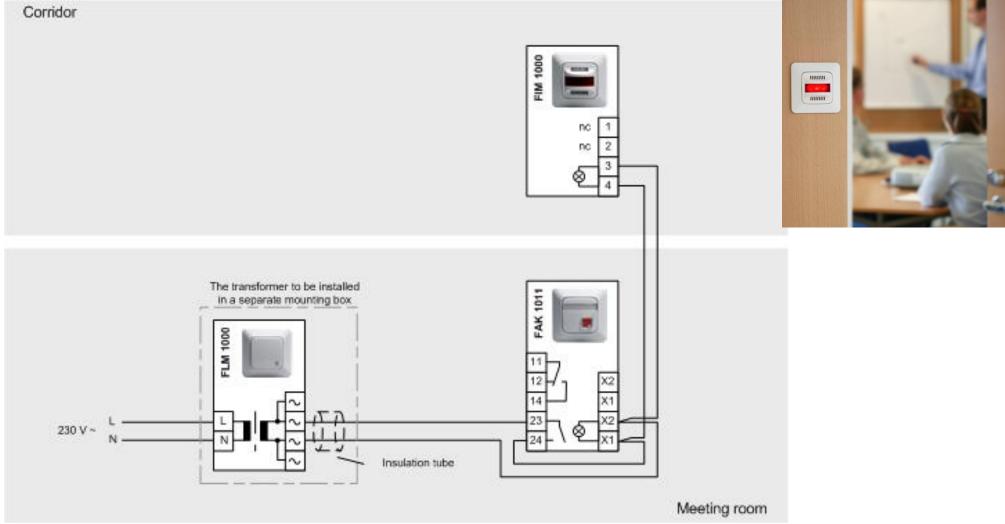

#### Office Signal

The Office Signal System is suitable in public buildings for example offices and hospitals, where one has to wait for his/her own turn before entering the room. The system installations can be easily and flexible done in flush- and surface mounted boxes and trunkings

# Office Signal