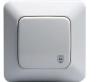

#### **Busy Light**

The busy light is used in offices, conference etc rooms to indicate the message "don't disturb" to people outside the room.

Table push button and switch also available

# **Busy Light**