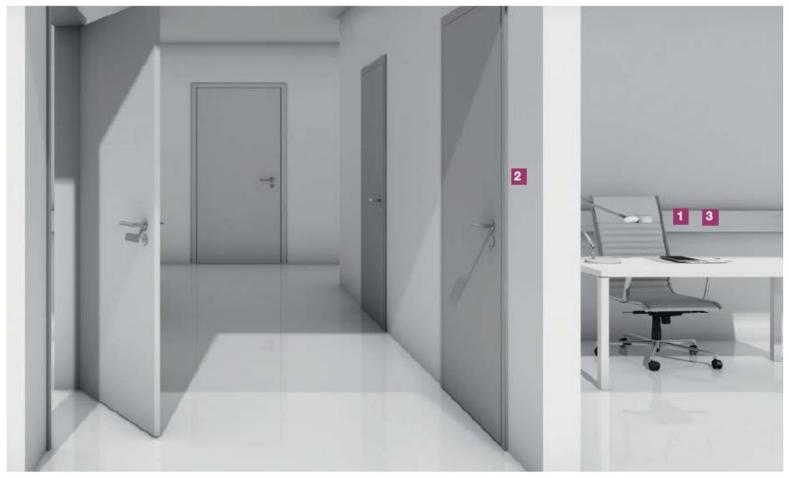

#### Office Signal

The Office Signal System is suitable in public buildings for example offices and hospitals, where one has to wait for his/her own turn before entering the room. The system installations can be easily and flexible done in flush- and surface mounted boxes and trunkings

# Office Signal