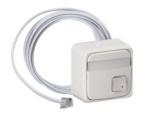

#### **Busy Light**

The busy light is used in offices, conference etc rooms to indicate the message "don't disturb" to people outside the room.

Table push button and switch also available

# **Busy Light**