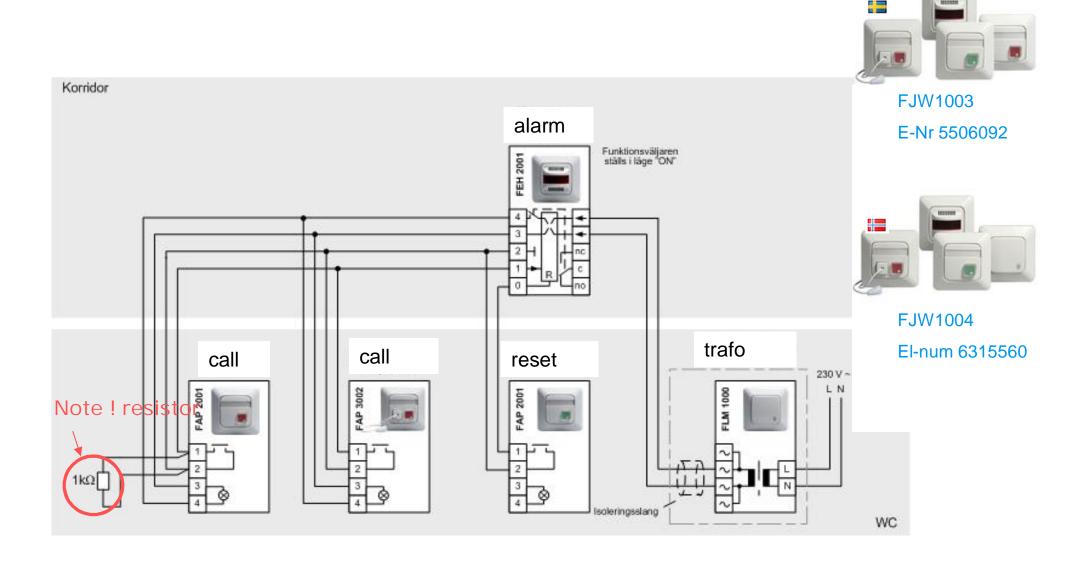

anic alarm
  - social offices
  - labour offices
  - health centres
  - hospitals
  - •banks...
- service call
  - day centres
  - offices
  - •hotels, restaurants, shops...





#### **Transformer**



FLM1000

#### **Control Units**







FEH...



#### **Push Buttons / Switches**















**Signaling Devices** 











FIM... &



**Jussi accessories** 









#### **Impressivo centerparts**

















1P-8x

4P-8x

PT-8x

T-8x

V-8x

6V-8x

U-8x

#### **Office Signal system**







#### **Disabled WC SET**



**Leak Guard SET** 





#### **Markets**









#### **Control Unit operation**





#### Basic system / Disabled toilet

The system serves disabled people and other people who need help in WC's









# Basic connection / Disabled toilet Based on FEH2001





# Basic connection / Disabled toilet Based on FEH1001





#### Disabled toilet with KNX



- System could be equipped with several parallel calling buttons and could be connected with US/U2.2 to KNX. In this way severals separate Disabled toilet alarms could be connected to a common panel
- KNX-system could be also used together with:
  - Occupied light system
  - Day center calling system
  - Panic alarm system
  - Leakage guard system





### Signal system connection to KNX





#### Leak Guard

Leak Guard controls water using devices and domestic appliances as well as the construction, where the water damages are most evident.









#### **Leak Guard**







#### Panic alarm in social office

The panic alarm system is suitable for giving the employees basic protection against