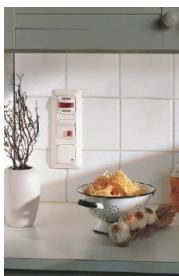

#### Leak Guard

Leak Guard controls water using devices and domestic appliances as well as the construction, where the water damages are most evident.