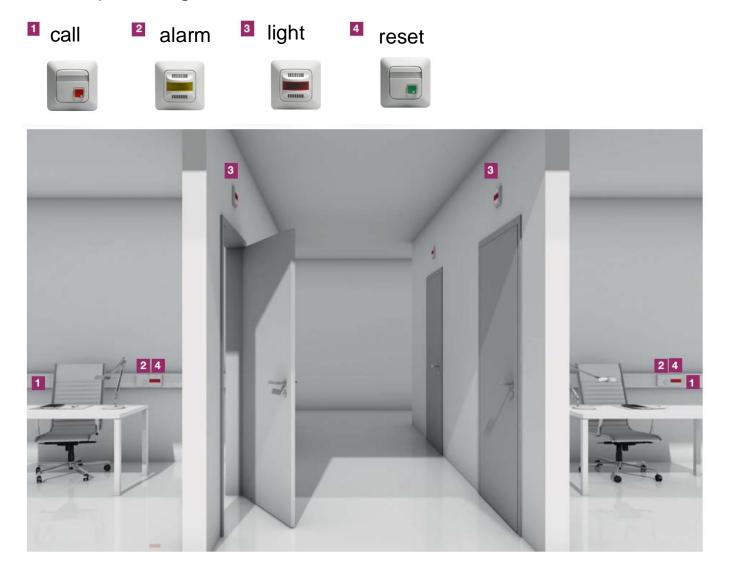

#### Office Signal

The Office Signal System is suitable in public buildings for example offices and hospitals, where one has to wait for his/her own turn before entering the room. The system installations can be easily and flexible done in flush- and surface mounted boxes and trunkings

# Office Signal