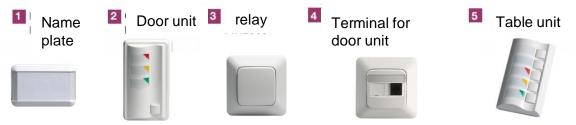

#### Office Signal

The Office Signal System is suitable in public buildings for example offices and hospitals, where one has to wait for his/her own turn before entering the room. The system installations can be easily and flexible done in flush- and surface mounted boxes and trunkings

# Office Signal