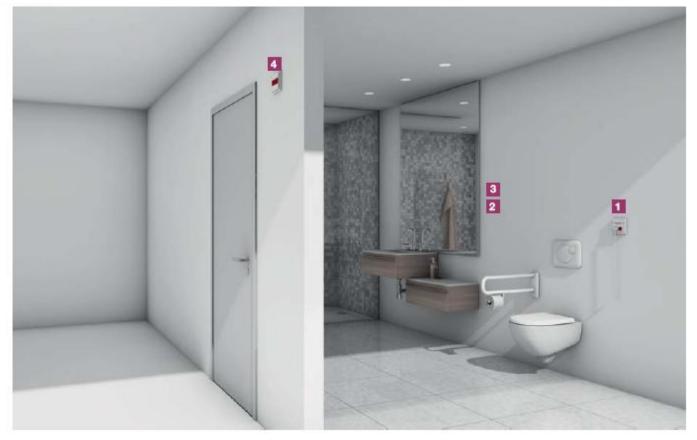

#### Basic system / Disabled toilet

The system serves disabled people and other people who need help in WC's

# Basic connection / Disabled toilet Based on FEH2001

# Basic connection / Disabled toilet Based on FEH1001