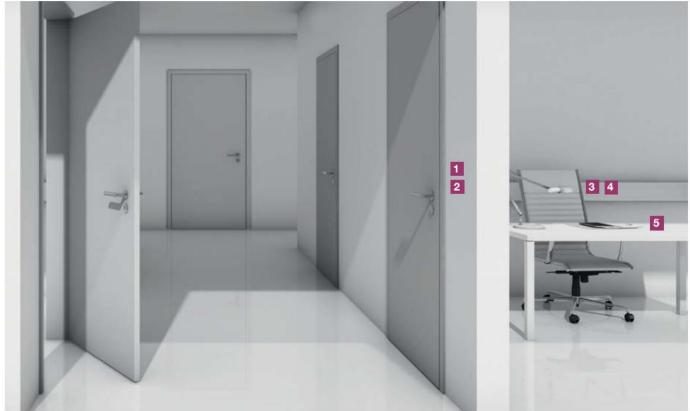

#### Office Signal

The Office Signal System is suitable in public buildings for example offices and hospitals, where one has to wait for his/her own turn before entering the room. The system installations can be easily and flexible done in flush- and surface mounted boxes and trunkings

# Office Signal