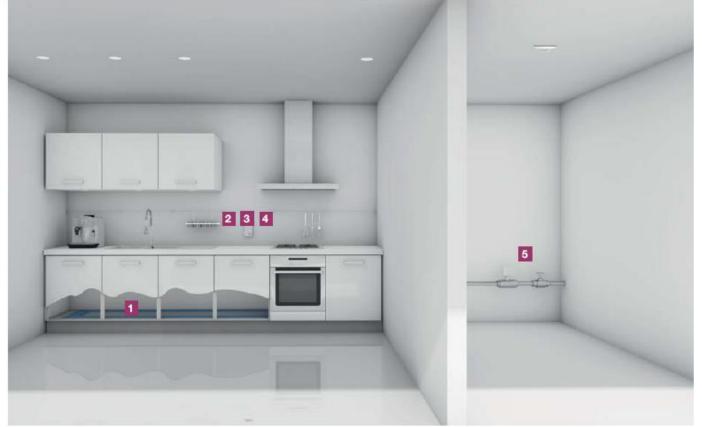

#### Leak Guard

Leak Guard controls water using devices and domestic appliances as well as the construction, where the water damages are most evident.

#### **Leak Guard**