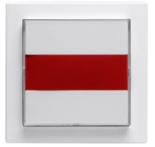

#### **Busy Light**

The busy light is used in offices, conference etc rooms to indicate the message "don't disturb" to people outside the room.

Table push button and switch also available

# **Busy Light**