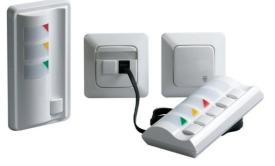

#### **Busy Light**

The busy light is used in offices, conference etc rooms to indicate the message "don't disturb" to people outside the room.

Table push button and switch also available

# **Busy Light**