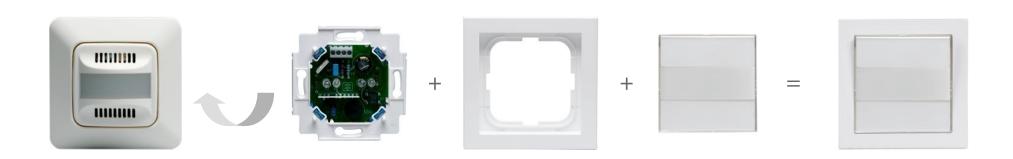

# ABB Signal Easy solutions

#### Modular system

• Selection of individual apparatus, which connected to each other, form versatile calling and alarm systems.





#### Included in standard WA -series

- ABB Signal products are part of Jussi and Impressivo WA series => uniform installation
- Area sales can manage

















Products available at the local wholesaler!



#### From Jussi to Impressivo

- Jussi centerparts are removed and changed to corresponding Impressivo parts
- 8 pcs Impressivo centerpart packages covers all Jussi signal products
- All Impressivo colours available





# Good marking possibilities







## **Easy**

- individual products are simple functions
- systems are formed by connecting the products with each other
- systems become always easy and simple
- easy to manage, only ~20 products





#### Reliable



- simple => reliable
- common tele cabling
- wide supply voltage range=> no reclamations



# **Modular**



- customer orientated systems
- compatible to other systems
- extendable
- surface and flush mounting



#### **Economical**



- pay only for needed features
- low cost maintenance





#### **Applications**

#### **Alarm systems**

- HVAC -alarm panels
- gas alarm for hospitals
- back door control
- door buzzer
- level control
- leak guard...







#### Office signal systems

- door buzzers
- "busy" -light
- office "traffic li