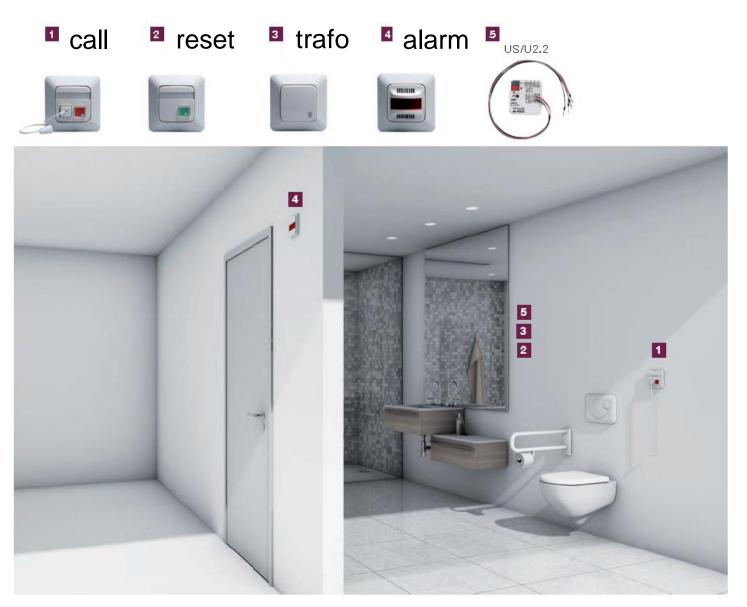

#### Basic system / Disabled toilet

The system serves disabled people and other people who need help in WC's

# Basic connection / Disabled toilet Based on FEH2001

# Basic connection / Disabled toilet Based on FEH1001

#### Disabled toilet with KNX

- System could be equipped with several parallel calling buttons and could be connected with US/U2.2 to KNX. In this way severals separate Disabled toilet alarms could be connected to a common panel
- KNX-system could be also used together with:
  - Occupied light system
  - Day center calling system
  - Panic alarm system
  - Leakage guard system