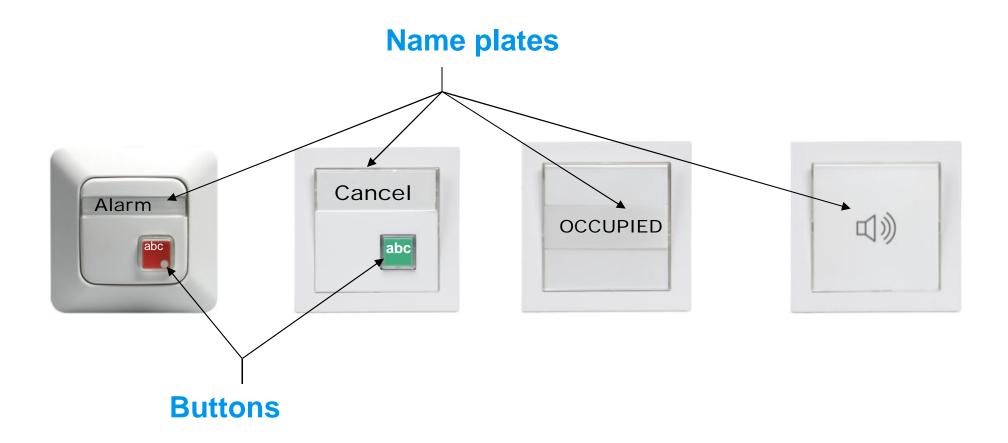

# ABB Signal Easy solutions

#### Modular system

• Selection of individual apparatus, which connected to each other, form versatile calling and alarm systems.





#### Included in standard WA -series

- ABB Signal products are part of Jussi and Impressivo WA series => uniform installation
- Area sales can manage

















Products available at the local wholesaler!



#### From Jussi to Impressivo

- Jussi centerparts are removed and changed to corresponding Impressivo parts
- 8 pcs Impressivo centerpart packages covers all Jussi signal products
- All Impressivo colours available





# Good marking possibilities







## **Easy**

- individual products are simple functions
- systems are formed by connecting the products with each other
- systems become always easy and simple
- easy to manage, only ~20 products





#### Reliable



- simple => reliable
- common tele cabling
- wide supply voltage range=> no reclamations



# **Modular**



- customer orientated systems
- compatible to other systems
- extendable
- surface and flush mounting



#### **Economical**



- pay only for needed features
- low cost maintenance





#### **Applications**

#### **Alarm systems**

- HVAC -alarm panels
- gas alarm for hospitals
- back door control
- door buzzer
- level control
- leak guard...







#### Office signal systems

- door buzzers
- "busy" -light
- office "traffic light"...



#### **Calling systems*