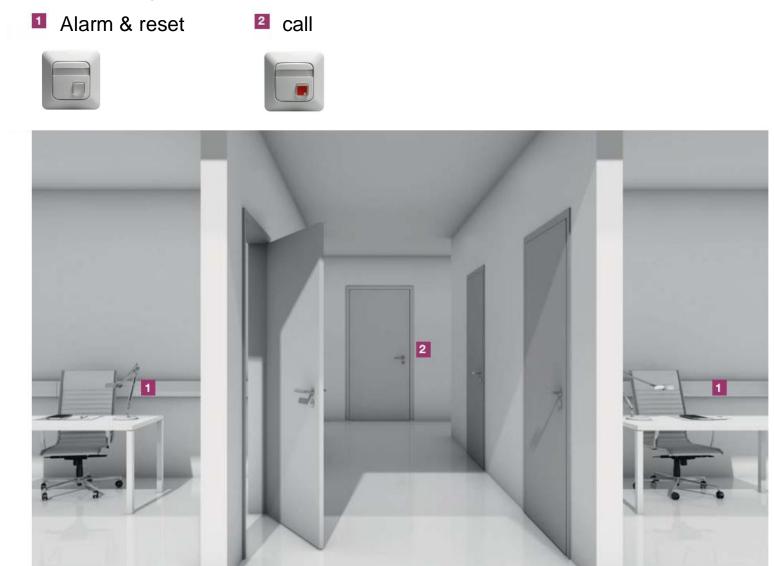

#### Entrance request in office hotels

This system is well suitable for office hotels or clinics. The system enables to transfer a signal from the front door inside to several receiving points. The signal can be cancelled from each receiving point. At the same time one can open the front door remotely.

#### Entrance request in office hotels