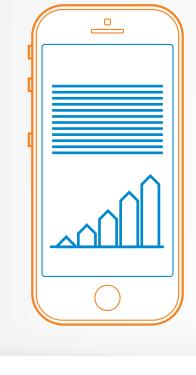

### Analysed and processed data supporting directly the decision-making

consumption and performance with smooth user experience.

Utilize the big data to improve reliability, energy