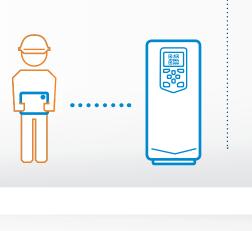

#### **Drivetune** for commissioning Drivebase for ensured reliability and reduced

Download the apps via QR codes below or directly from the app stores

downtime on production sites

Connect to the drive via Bluetooth with Drivetune app

Scan the drive's QR code

with Drivebase app