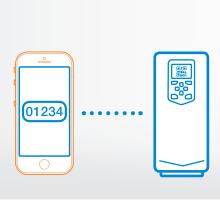

## Better connectivity and user experience with Drivetune

Easy and fast access to product information and support



#### Manage your drives and the process lines and machines they control

Easy access to cloud-based drive and process information from anywhere via online connection

Startup, commission and tune your drive and application



Simplified user guidance with instant access to drive status via drive and configuration

optimization troubleshooting features and fast support

**Performance** 



#### Services and support on the go with Drivebase





#### Maintain and service all your installed drives on one or multiple sites











Push notifications for critical product and service updates



### Analysed and processed data supporting directly the decision-making



consumption and performance with smooth user experience.

Utilize the big data to improve reliability, energy



# Access information anywhere

#### **Drivetune** for commissioning Drivebase for ensured reliability and reduced

Download the apps via QR codes below or directly from the app stores











downtime on production sites





Connect to the drive via Bluetooth with Drivetune app

Scan the drive's QR code

with Drivebase app





# Your productivity