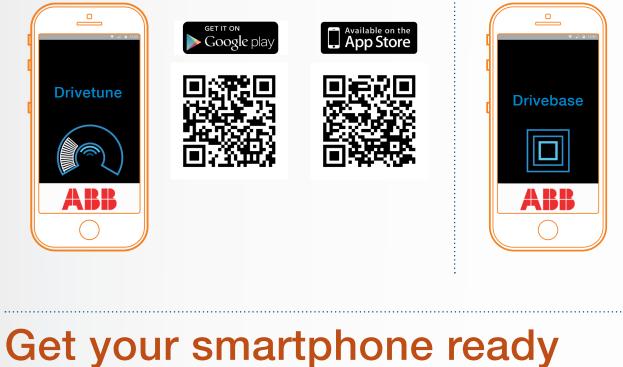

## Better connectivity and user experience with Drivetune

Easy and fast access to product information and support

#### Services and support on the go with Drivebase

#### **Drivetune** for commissioning Drivebase for ensured reliability and reduced

Download the apps via QR codes below or directly from the app stores

downtime on production sites

Connect to the drive via Bluetooth with Drivetune app