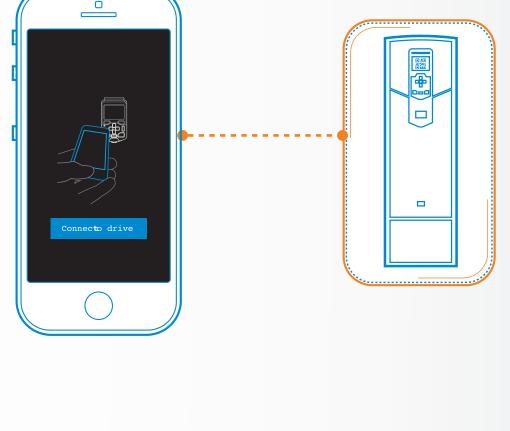

#### **Drivetune** for commissioning Drivebase for ensured reliability and reduced

Download the apps via QR codes below or directly from the app stores

downtime on production sites

Connect to the drive via Bluetooth with Drivetune app

Scan the drive's QR code

with Drivebase app