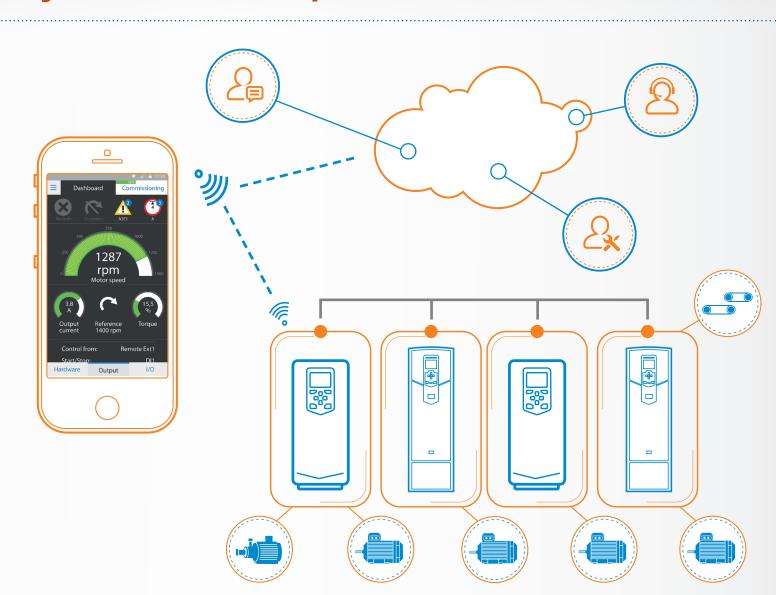

#### Manage your drives and the process lines and machines they control

Easy access to cloud-based drive and process information from anywhere via online connection

Startup, commission and tune your drive and application

Simplified user guidance with instant access to drive status via drive and configuration

optimization troubleshooting features and fast support

**Performance** 

### Analysed and processed data supporting directly the decision-making

consumption and performance with smooth user experience.

Utilize the big data to improve reliability, energy

#### **Drivetune** for commissioning Drivebase for ensured reliability and reduced

Download the apps via QR codes below or directly from the app stores

downtime on production sites

Connect to the drive via Bluetooth with Drivetune app