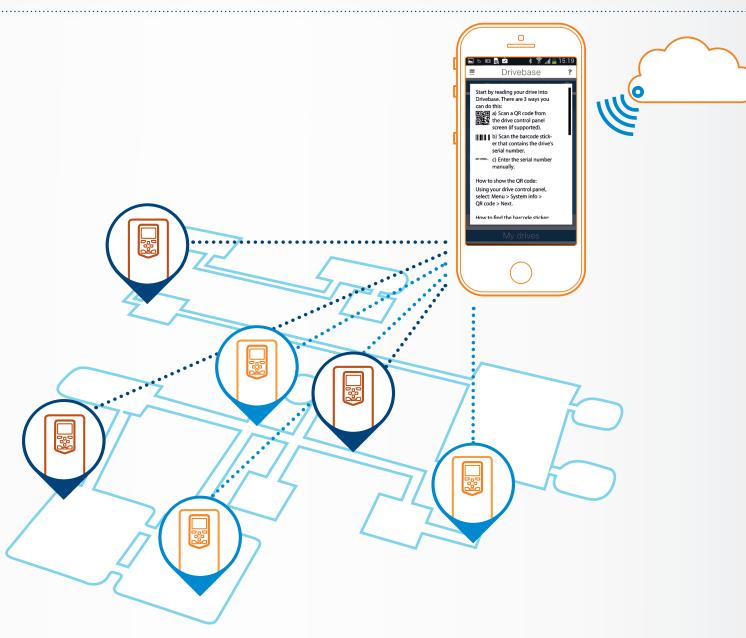

#### Services and support on the go with Drivebase

#### Maintain and service all your installed drives on one or multiple sites

Push notifications for critical product and service updates

Scan the drive's QR code

with Drivebase app