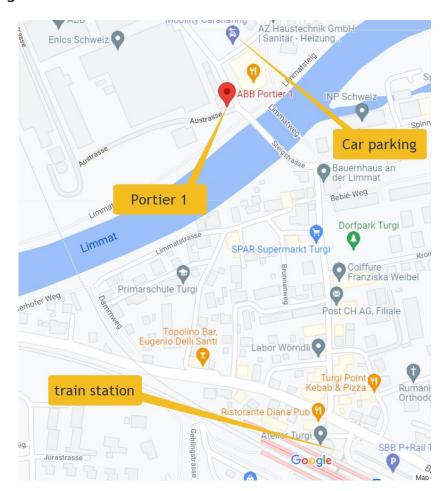

## By car

The parking lot for visitors is located near Portier 1. The Google Maps handle is: Portier 1 Parking.

## By public transport

From Baden or Brugg it takes about 5 minutes to get to Turgi by train. From Zurich it takes about 25 to 45 minutes.

For the train schedule please use the link below using "Turgi" as destination.

https://www.sbb.ch/en/timetable.html

Once in Turgi, please go to the <u>ABB visitor center</u> located at Portier 1. Please tell your name and the purpose of your visit to the security guard and you will receive your access badge. If you arrived by car, please provide your car registration number to the security guard.