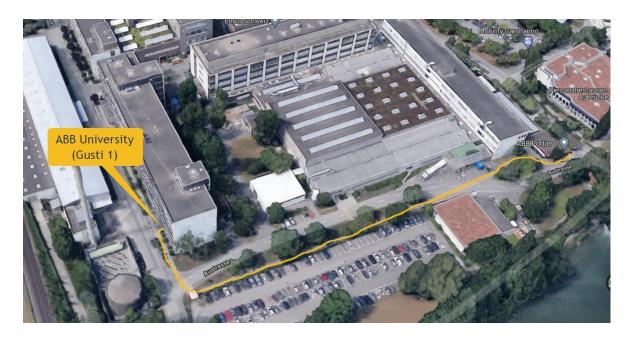

From Portier 1 please use the pedestrian walkway and go to the ABB University located in the building Gusti 1, ground floor. Use your visitor badge to enter the Training Center.

Beware of heavy traffic inside the ABB areal.