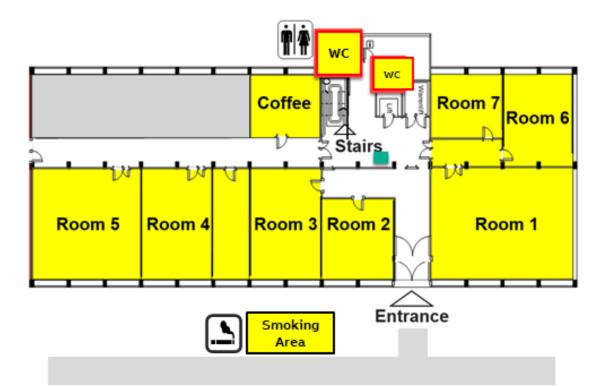

Once inside the Training Center, you can enjoy some refreshments in the Training Center coffee room before your class starts. Please go to your Training Room 5-10 minutes before the training starts.