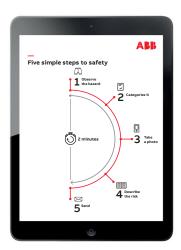

#### Report

Turn any smart device into the ultimate safety device: with a few screen taps, log any safety hazard, take a picture and categorize it