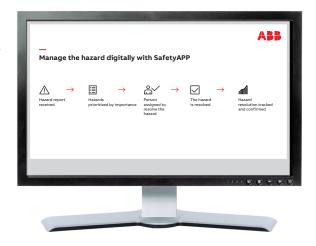

### Solve

SafetyAPP immediately notifies supervisors, allowing prompt interventions.

#### Analyze

The SafetyAPP is a flexible solution that allows an extraordinary customization and gives instant access to up-to-date materials as well as effective safety statistics and analysis.