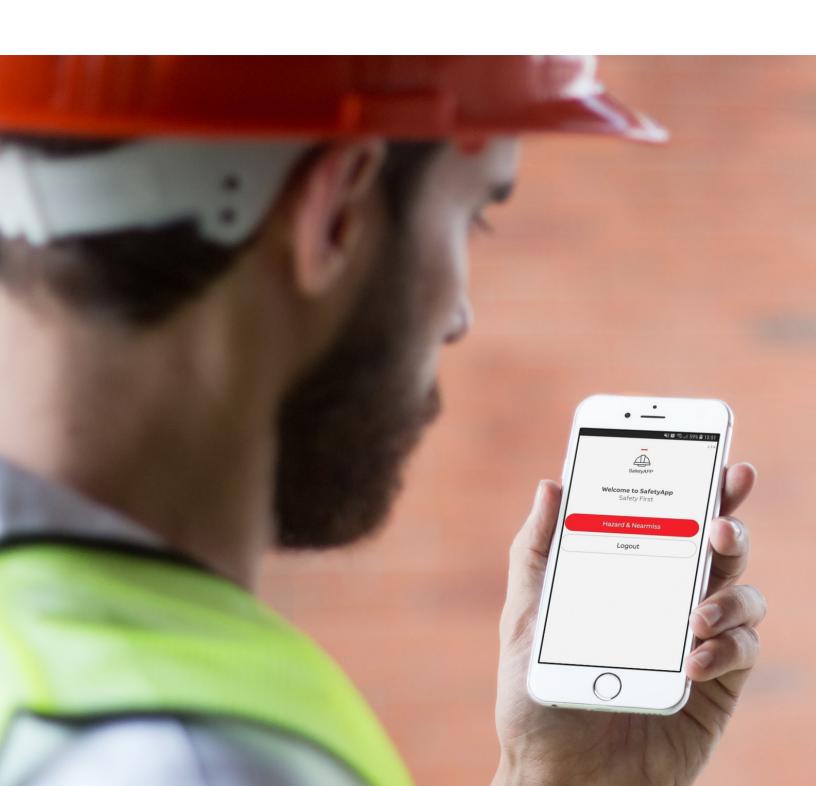

#### Report

Turn any smart device into the ultimate safety device: with a few screen taps, log any safety hazard, take a picture and categorize it

### Solve

SafetyAPP immediately notifies supervisors, allowing prompt interventions.

## **Improve**

SafetyAPP reduces the time spent by employees to manually report hazards and simplifies management efforts, connecting employers and workers.

- · Easy to use
- Encourages employee involvement
- Time saving reporting
- Promotes a best-in-class safety culture