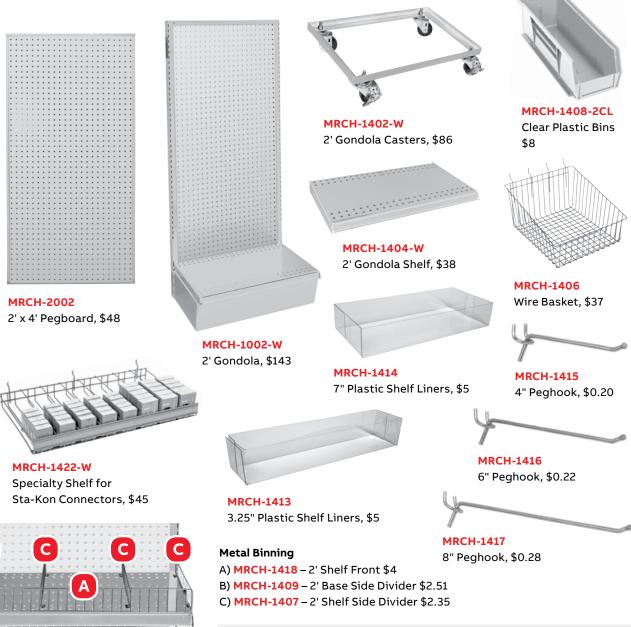

# **Display components**

## Shipment contains:

- 1 2' header
- 1-2' gondola
- 1 2' caster base
- 4 2' gondola shelves
- 28 3" x 11" shelf dividers/ends
- 7 3" x 13" dividers/ends
- 5 3" x 24" front binning

Our distributors can use their co-op funds to purchase displays. Co-op claims for merchandising are paid at 100%.