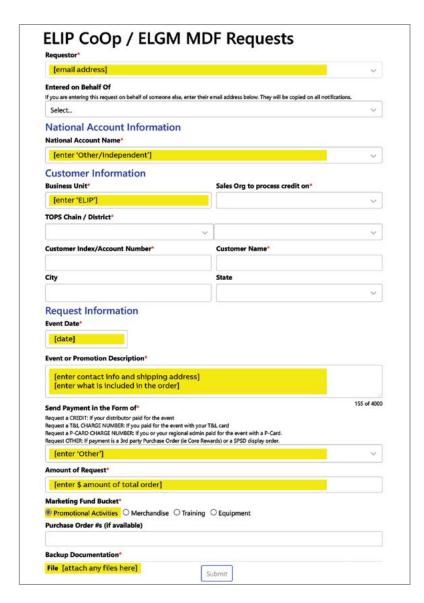

# How to order

**Participation is easy!** Our distributors can use their co-op funds to purchase displays. Co-op claims for merchandising are paid at 100%.

To place an order:

(ABB employees require VPN connection)