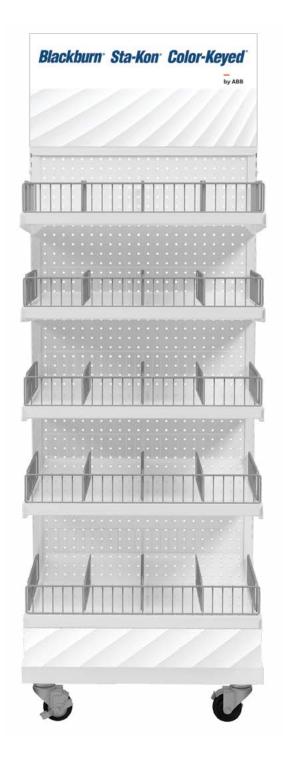

### MRCH-2000KIT-W

2' MERCHANDISER DISPLAY

\$416 per unit

Size: 71" high x 24" wide (including 12" high x 24" wide header)

## Shipment contains:

- 1 2' header
- 1-2' gondola
- 1 2' caster base
- 4 2' gondola shelves
- 28 3" x 11" shelf dividers/ends
- 7 3" x 13" dividers/ends
- 5 3" x 24" front binning

Our distributors can use their co-op funds to purchase displays. Co-op claims for merchandising are paid at 100%.