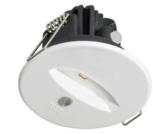

## Ovano Self-Contained Open Area IP20 DALI Test Recess

Catalogue Number XT201M3H/DALI GID 7TCA091720R0152

Warranty 3 Year/s Refer to ABB warranty terms & conditions Power Supply System Self-Contained (individual battery) Mounting Method/Form Ceiling Recessed Housing Material ABS Plastic Colour White
Dimensions (LxWxD) 55 x 40 x 38 mm
Temperature Range 0 to 25°C
Weight 0.35 Kg