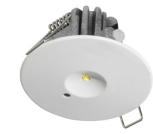

## Ovano Self-Contained Escape Route IP20 DALI Test Recess

Catalogue Number XT200M3H/DALI GID 7TCA091720R0153

Weight 0.35 Kg

Warranty 3 Year/s Refer to ABB warranty terms & conditions Power Supply System Self-Contained (individual battery) Mounting Method/Form Ceiling Recessed Housing Material ABS Plastic Colour White Dimensions (LxWxD) 55 x 40 x 38 mm Temperature Range 0 to 40°C

Emergency Duration (Hours) 3 Hours
Battery NiMH
Monitoring Equipment DALI test
Lamp 1 x 5W LED
Emergency Light Output (Lumens) 150
Average Lifespan light source (Hours) 100000 Hours
Light Colour/Temperature/CRI White / 6500 / 80
Degree of Protection IP20 IK8