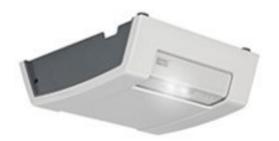

## Lutia 230v AC IP65 Surface

Catalogue Number **LU1LB1E** GID **7TCA091130R0582** 

Warranty 3 Year/s Refer to ABB warranty terms & conditions
Power Supply System Mains / Slave Operation
Mounting Method/Form Ceiling, Wall Surface
Housing Material Polycarbonate
Colour Grey
Dimensions (LxWxD) 250 x 235 x 80 mm
Temperature Range -40 to +40°C
Weight 1.3 Kg

Emergency Duration (Hours) Mains / Central Battery Hours
Battery Mains / Central Battery
Monitoring Equipment None
Lamp 1 x 2W LED
Emergency Light Output (Lumens) 206
Average Lifespan light source (Hours) 100000 Hours
Light Colour/Temperature/CRI White / 5600 / 70
Degree of Protection IP65 IK10

Type of Legend Not Applicable
Exit Sign Viewing/Recognition Distance (m) Not Applicable
Nominal Voltage 220-240v AC/DC 0-60Hz
Power Consumption 5.6 VA / 5 Watts
Current Nominal: 25mA (mA) Inrush: 15A

Wall or Ceiling Installation