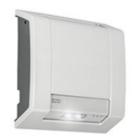

## Lutia 230v AC IP65 Surface

Catalogue Number **LU1LB1E** GID **7TCA091130R0582** 

Warranty 3 Year/s Refer to ABB warranty terms & conditions
Power Supply System Mains / Slave Operation
Mounting Method/Form Ceiling, Wall Surface
Housing Material Polycarbonate
Colour Grey
Dimensions (LxWxD) 250 x 235 x 80 mm
Temperature Range -40 to +40°C
Weight 1.3 Kg

Emergency Duration (Hours) Mains / Central Battery Hours
Battery Mains / Central Battery
Monitoring Equipment None
Lamp 1 x 2W LED
Emergency Light Output (Lumens) 206
Average Lifespan light source (Hours) 100000 Hours
Light Colour/Temperature/CRI White / 5600 / 70
Degree of Protection IP65 IK10

Type of Legend Not Applicable
Exit Sign Viewing/Recognition Distance (m) Not Applicable
Nominal Voltage 220-240v AC/DC 0-60Hz
Power Consumption 5.6 VA / 5 Watts
Current Nominal: 25mA (mA) Inrush: 15A

Wall or Ceiling Installation