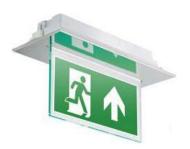

## Silverscape Self-Contained IP20 Naveo Recess

Catalogue Number CTRRB3LS1X GID 7TCA091180R0350

Temperature Range 0 to 30°C

Warranty 3 Year/s Refer to ABB warranty terms & conditions Power Supply System Self-Contained (individual battery) Mounting Method/Form Ceiling Recessed Housing Material Plastic Colour White Dimensions (LxWxD) 410 x 165 x 70 mm

Emergency Duration (Hours) 3 Hours Battery NiCd Monitoring Equipment Naveo®Pro Lamp 1 x 2W LED Emergency Light Output (Lumens) 241 Average Lifespan light source (Hours) 100000 Hours Light Colour/Temperature/CRI White / 4000 / 80 Degree of Protection IP20

Type of Legend Single or Double Sided Exit Sign Viewing/Recognition Distance (m) 27 Nominal Voltage 220-240v AC 50/60Hz Power Consumption 6.1 VA / 3.9 Watts Current Nominal: 25.5mA (mA) Inrush: 0.7A

XEN2A31 Up ISO7010 Legend for Exit Sign (Single Sided) XB01A31 Arabic English Legend for Exit Sign (Single Sided)

XEN22A32 Down+Down ISO7010 Legend for Exit Sign (Double Sided)

XEN36A32 Left+Right ISO7010 Legend for Exit Sign (Double Sided)