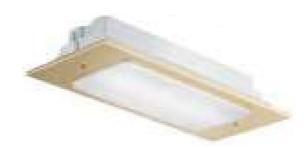

## Accessories

Weight 1.09 Kg

**RB00** Diffuser Panel for Luminaire

**RB011** Diffuser with Metal Trim White for Luminaire

RB041 Diffuser with Metal Trim Gold/Brass for Luminaire

**RB051** Diffuser with Metal Trim Stainless Steel for Luminaire

XEN55A32 Up+Up ISO7010 Legend for Exit Sign (Double Sided)

**Exit Sign with Metal Trim Stainless Steel** CTRRB3LS1X + RE05 + XEN2A31

Luminaire with Metal Trim Gold/Brass CTRRB3LS1X + RB041

Luminaire with Diffuser CTRRB3LS1X + RB00