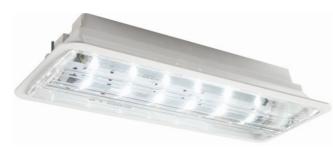

## Accessories

Weight 1.09 Kg

**RB00** Diffuser Panel for Luminaire

**RB011** Diffuser with Metal Trim White for Luminaire

RB041 Diffuser with Metal Trim Gold/Brass for Luminaire

**RB051** Diffuser with Metal Trim Stainless Steel for Luminaire

XEN55A32 Up+Up ISO7010 Legend for Exit Sign (Double Sided)

**Exit Sign with Metal Trim Stainless Steel** CTRRB3LS1X + RE05 + XEN2A31

Luminaire with Metal Trim Gold/Brass CTRRB3LS1X + RB041

Luminaire with Diffuser CTRRB3LS1X + RB00