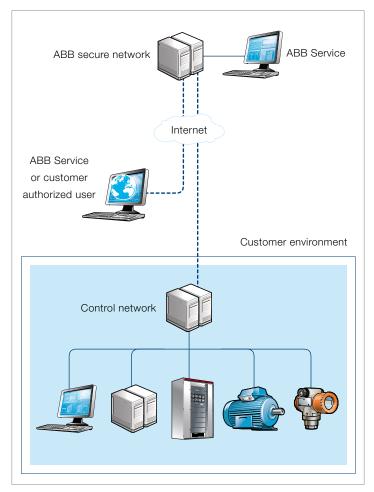

#### Virtual Private Network (VPN)

Existing customer provided VPN remote connectivity functions well for reactive troubleshooting, however it is not suitable to provide advanced proactive support.

Remote access link architecture.