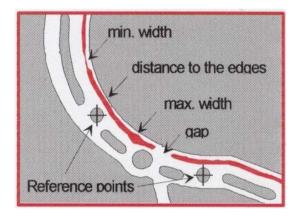

# **Advantages**

- Position relative to reference points (holes, edges)
- Matching evaluations / tolerances within separate ranges possible
- · Position and type of errors are displayed
- Selection of tolerance limits for the inspection characteristics