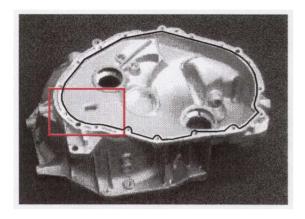

# **Optical Inspection VP-10**





# The heart of Robotics

## **Verification of Adhesive Process**

# **Advantages**

- Position relative to reference points (holes, edges)
- Matching evaluations / tolerances within separate ranges possible
- · Position and type of errors are displayed
- Selection of tolerance limits for the inspection characteristics

### **Performance characteristics**

- Interface for 1 8 video cameras
- Typical testing cycle < 0.5 s / image</li>
  Option: < 0.3. S with 32-bit Software (NT)</li>
- Resolution < 0.13 mm with std field 200 x 133 mm</li>
- Operator interface based on Microsoft NT
- PC based video processor
- Flexible communication with PLC's, PC's via parallel I/O, Profibus or Interbus-S

#### References

- DaimlerChrysler
- Ford Motor Company
- Volkswagen
- GM