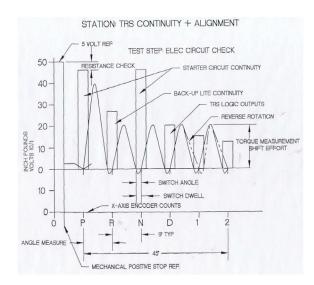

## Automatic Gear Selector Test Test types

- Signature Analysis
- Prndl Switch Test
- Sub-assembly Testing
- On-line Testing
- Functional Testing
- Computerized Testing MS NT

#### **Test Capabilities**

- Switch Continuity / Resistance
- Switch Dwell / Alignment
- Torque / Load Measurement
- Switch Alignment
- Auto Calibration for Angle
- Torque vs Angle test

### **Defect Detection**

- Miss-wired Switch
- Miss-aligned Switch
- Excessive or Low Shift Effort
- Improper Logic
- Incorrect Springs
- Incorrect Switch Dwell