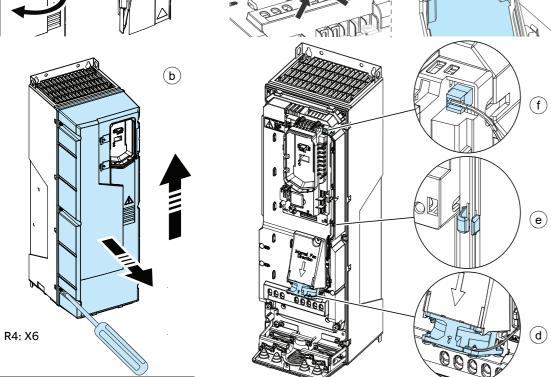

ACS580-01...+C135, ACH580-01...+C135 and ACQ580-01...+C135 frames R4 and R5 flange mounting kit quick installation guide **ABB** parts Available as option +C135 and separately with ordering codes: 3AXD50000031460 (R4) and 3AXD50000031461 (R5). R4 IP21 (UL Type 1) For IP55 (UL Type 12) the plug is installed at the factory. (i) 4 × M5×20 screw 3 N⋅m 4 × M6 nut 8 × M6 nut 6 N·m (4.4 lbf·ft) 6 N·m (4.4 lbf·ft) (d)4 × M5×20 screw (b) 16 × M6×25 screw 23 × M6 nut Note: Attach this end to the bottom U-bracket to make sure that the sealing is tight. Note: First attach the inner sides of the brackets (1) that touch the drive, Frame R5 only Frames R4 and R5 then the outer sides (2). Attach the clamp plate. 2 × M4 nut, 1 N·m(0.7 lbf·ft) Remove the tightening bracket from the front of the fan. 8 × M6 nut 6 N·m (4.4 lbf·ft) 1 Note: Wear protective gloves when working.