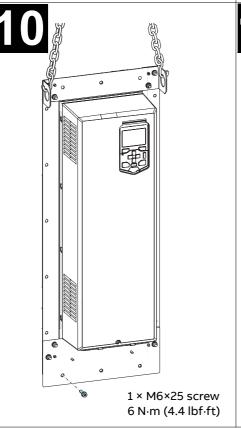

1 × M6×25 screw 6 N·m (4.4 lbf·ft)

For dimensions, see the mounting template delivered with the flange mounting kit or ACS580-

01...+C135, ACH580-01...+C135 and ACQ580-01...+C135 drives with flange mounting kit supplement (3AXD50000349821 [English]).