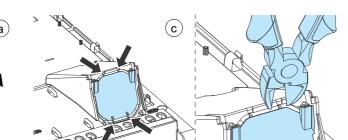

R4 IP21 (UL Type 1) only

Remove the control panel (a) and cover (b) to install the auxiliary fan (ordering code 3AXD50000034334). Cut off the protective plate from the fan slot (c) and install the fan (d). Make sure that the arrow on the fan points outwards. Connect the fan cable to FAN2.