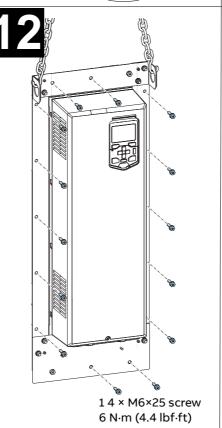

ACS580-01...+C135, ACH580-01...+C135 and ACQ580-01...+C135 frames R4 and R5 flange mounting kit quick installation guide **ABB** parts Available as option +C135 and separately with ordering codes: 3AXD50000031460 (R4) and 3AXD50000031461 (R5). R4 IP21 (UL Type 1) For IP55 (UL Type 12) the plug is installed at the factory. (i) 4 × M5×20 screw 3 N⋅m 4 × M6 nut 8 × M6 nut 6 N·m (4.4 lbf·ft) 6 N·m (4.4 lbf·ft) (d)4 × M5×20 screw (b) 16 × M6×25 screw 23 × M6 nut Note: Attach this end to the bottom U-bracket to make sure that the sealing is tight. Note: First attach the inner sides of the brackets (1) that touch the drive, Frame R5 only Frames R4 and R5 then the outer sides (2). Attach the clamp plate. 2 × M4 nut, 1 N·m(0.7 lbf·ft) Remove the tightening bracket from the front of the fan. 8 × M6 nut 6 N·m (4.4 lbf·ft) 1 Note: Wear protective gloves when working.