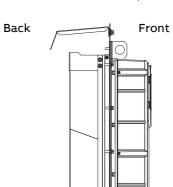

UL Type 12 only

UL Type 12 is fulfilled on the drive backside when the flange and hood are installed. Hood is not required for IP55.

3 x M6 nuts 6 N·m (4.4 lbf·ft)

Hood (view from bottom)

Hood (view from top)